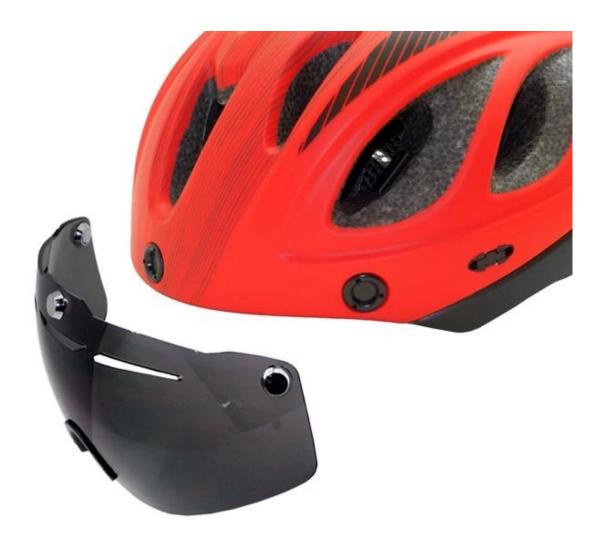

## The Details of mountain mtb helmet:

The dirt bike helmet combines aerodynamic efficiency with strong cooling power. The magnetically-fastened eye shield provides wrap-around eye protection with exceptional optical clarity, and it's easy to flip up or remove when appropriate.

#### **Features**

Optical shield w/ magnetic attachment, Wind tunnel aided design, Removable/washable comfort padding, Featherweight webbing with Slimline buckle.

Construction

In-Mold polycarbonate shell with EPS liner