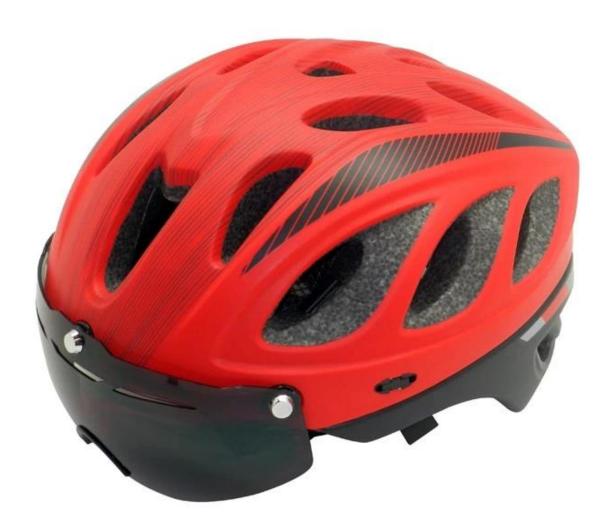

## The Details of mountain mtb helmet:

The dirt bike helmet combines aerodynamic efficiency with strong cooling power. The magnetically-fastened eye shield provides wrap-around eye protection with exceptional optical clarity, and it's easy to flip up or remove when appropriate.

#### **Features**

Optical shield w/ magnetic attachment, Wind tunnel aided design, Removable/washable comfort padding, Featherweight webbing with Slimline buckle.

Construction

In-Mold polycarbonate shell with EPS liner

# The specification of mountain mtb helmet:

| Model No.               | AU-BM12 all mountain mtb helmet                                                             |
|-------------------------|---------------------------------------------------------------------------------------------|
| Material                | EPS (Expanded Polystyrene) + PC (Polycarbonate) Shell<br>+ magnetically-fastened eye shield |
| Certification           | CE EN1078                                                                                   |
| Vents                   | 27 air vents                                                                                |
| Color                   | Pantone, customized                                                                         |
| size/head circumference | S/M (54-58CM) M/L (58-62CM)                                                                 |
| Weight                  | 270g                                                                                        |
| Sample Time             | 7 days                                                                                      |
| MOQ                     | 300pcs                                                                                      |
| Package details         | PP bag+individual color box packing+mastercarton                                            |

# The detail pictures of mountain mtb helmet: