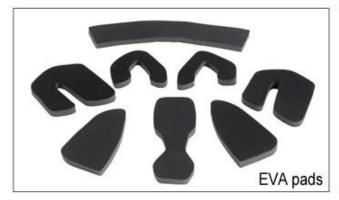

# **Adjustment System Options**

There different kinds of inner padding fabric options.

EVA pads: It is closed cell and impervious to water, has resilient feel.

Mesh pads: it can prevent dust and small insect fly into the helmet during wild riding.

Nylon pads: antibacterial and skin-friendly, easy to clean.

Velvet pads: very soft and comfortable feeling.

Cool max pads: very high-end, can keep the hair dry and cool during riding. Low quality pads: easy broken after friction with hair, uncomfortable and hot.