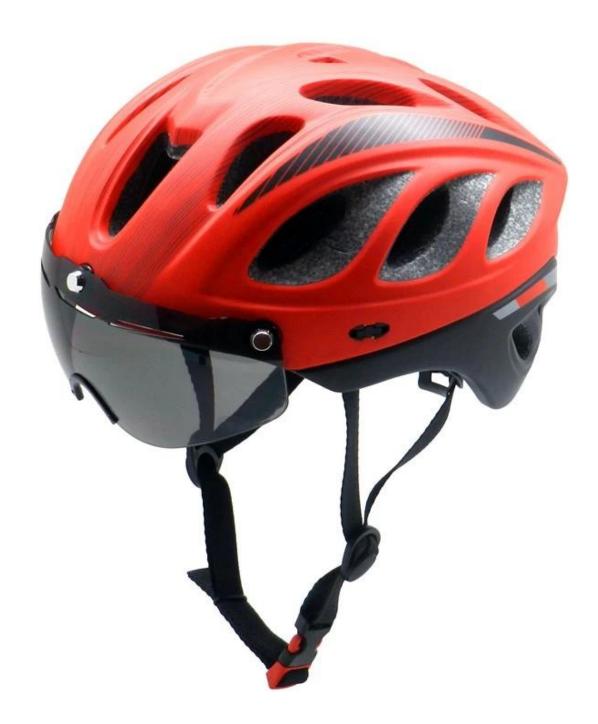

## The Details of mountain mtb helmet:

The dirt bike helmet combines aerodynamic efficiency with strong cooling power. The magnetically-fastened eye shield provides wrap-around eye protection with exceptional optical clarity, and it's easy to flip up or remove when appropriate.

#### **Features**

Optical shield w/ magnetic attachment, Wind tunnel aided design, Removable/washable comfort padding, Featherweight webbing with Slimline buckle.

Construction

In-Mold polycarbonate shell with EPS liner

# The specification of mountain mtb helmet:

| Model No.               | AU-BM12 all mountain mtb helmet                                                             |
|-------------------------|---------------------------------------------------------------------------------------------|
| Material                | EPS (Expanded Polystyrene) + PC (Polycarbonate) Shell<br>+ magnetically-fastened eye shield |
| Certification           | CE EN1078                                                                                   |
| Vents                   | 27 air vents                                                                                |
| Color                   | Pantone, customized                                                                         |
| size/head circumference | S/M (54-58CM) M/L (58-62CM)                                                                 |
| Weight                  | 270g                                                                                        |
| Sample Time             | 7 days                                                                                      |
| MOQ                     | 300pcs                                                                                      |
| Package details         | PP bag+individual color box packing+mastercarton                                            |

# The detail pictures of mountain mtb helmet: