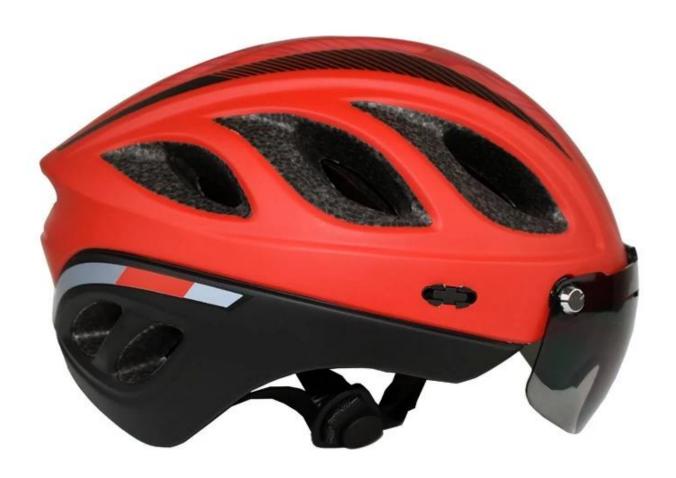

## The Details of mountain mtb helmet:

The dirt bike helmet combines aerodynamic efficiency with strong cooling power. The magnetically-fastened eye shield provides wrap-around eye protection with exceptional optical clarity, and it's easy to flip up or remove when appropriate.

#### **Features**

Optical shield w/ magnetic attachment, Wind tunnel aided design, Removable/washable comfort padding, Featherweight webbing with Slimline buckle.

Construction

In-Mold polycarbonate shell with EPS liner

# The specification of mountain mtb helmet:

| Model No.               | AU-BM12 all mountain mtb helmet                                                             |
|-------------------------|---------------------------------------------------------------------------------------------|
| Material                | EPS (Expanded Polystyrene) + PC (Polycarbonate) Shell<br>+ magnetically-fastened eye shield |
| Certification           | CE EN1078                                                                                   |
| Vents                   | 27 air vents                                                                                |
| Color                   | Pantone, customized                                                                         |
| size/head circumference | S/M (54-58CM) M/L (58-62CM)                                                                 |
| Weight                  | 270g                                                                                        |
| Sample Time             | 7 days                                                                                      |
| MOQ                     | 300pcs                                                                                      |
| Package details         | PP bag+individual color box packing+mastercarton                                            |