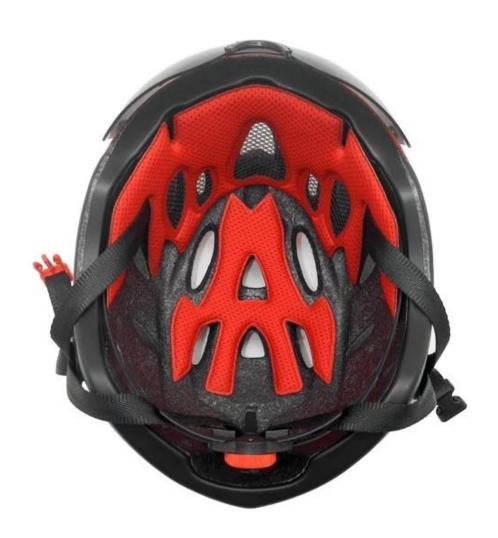

# **Adjustment System Options**

There different kinds of inner padding fabric options.

EVA pads: It is closed cell and impervious to water, has resilient feel.

Mesh pads: it can prevent dust and small insect fly into the helmet during wild riding.

Nylon pads: antibacterial and skin-friendly, easy to clean.

Velvet pads: very soft and comfortable feeling.

Cool max pads: very high-end, can keep the hair dry and cool during riding. Low quality pads: easy broken after friction with hair, uncomfortable and hot.

## **Inner Padding Fabric Options**

Breathability and comfort are extremely important, that's why the Manta features Airlite straps which are 15% lighter than a standard helmet strap. Tetoron straps are lighter, stronger and more breathable than a normal helmet strap. They also do not stick to the face as easily when temperatures begin to increase. Fast Adapting System webbing can be easily and continuously tailored to your exact head shape. The helmet stays securely on the head in all situations and the webbing straps are always in the best position.