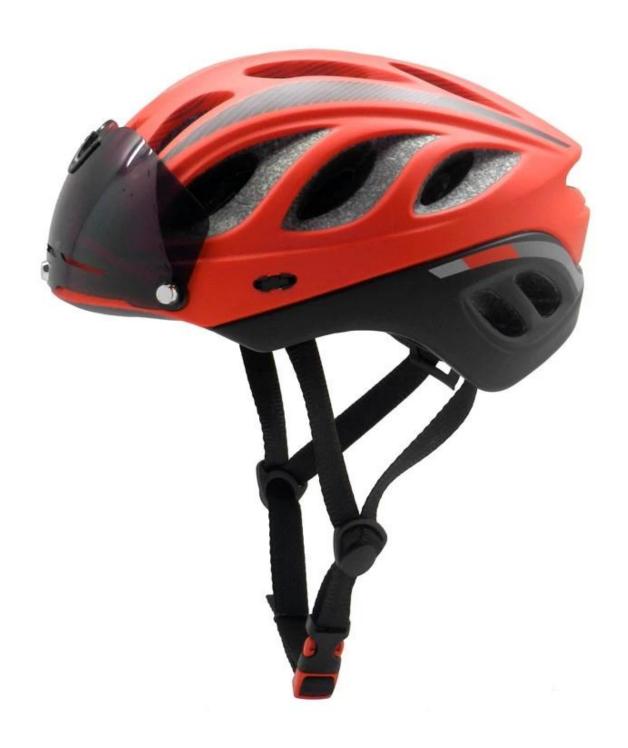

## The Details of mountain mtb helmet:

The dirt bike helmet combines aerodynamic efficiency with strong cooling power. The magnetically-fastened eye shield provides wrap-around eye protection with exceptional optical clarity, and it's easy to flip up or remove when appropriate.

#### **Features**

Optical shield w/ magnetic attachment, Wind tunnel aided design, Removable/washable comfort padding, Featherweight webbing with Slimline buckle.

Construction

In-Mold polycarbonate shell with EPS liner

# The specification of mountain mtb helmet:

| Model No.               | AU-BM12 all mountain mtb helmet                                                             |
|-------------------------|---------------------------------------------------------------------------------------------|
| Material                | EPS (Expanded Polystyrene) + PC (Polycarbonate) Shell<br>+ magnetically-fastened eye shield |
| Certification           | CE EN1078                                                                                   |
| Vents                   | 27 air vents                                                                                |
| Color                   | Pantone, customized                                                                         |
| size/head circumference | S/M (54-58CM) M/L (58-62CM)                                                                 |
| Weight                  | 270g                                                                                        |
| Sample Time             | 7 days                                                                                      |
| MOQ                     | 300pcs                                                                                      |
| Package details         | PP bag+individual color box packing+mastercarton                                            |

# The detail pictures of mountain mtb helmet: