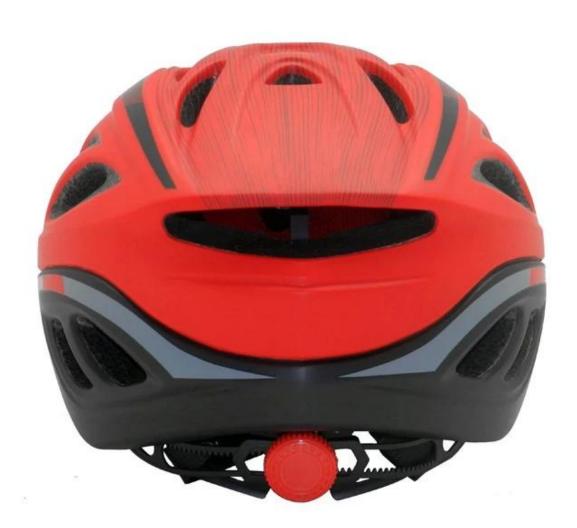

|
| Color                   | Pantone, customized                                                                         |
| size/head circumference | S/M (54-58CM) M/L (58-62CM)                                                                 |
| Weight                  | 270g                                                                                        |
| Sample Time             | 7 days                                                                                      |
| MOQ                     | 300pcs                                                                                      |
| Package details         | PP bag+individual color box packing+mastercarton                                            |

# The detail pictures of mountain mtb helmet:

















## The Customized accessories:

There are four different helmet strap buckle for your freely choice:

- Standard ITW brand Nylon helmet buckle
- Traditional helmet buckle
- Patent self-developed magnetic buckle (the comprehensive safety, functionality and great ease of use of helmets with the "one-hand fastener", with strong magnets make them easy to close and open, very convenient and safe).
- Fidlock brand magetic buckle.

Customized varieties colors of helmet accessories for your freely choice:

- Available helmet lockable strap divider in varieties color.
- Available helmet strap buckle in varieties colors.
- Available helmet strap holder in varieties colors.

# **Buckle Options**





Don't be surprised! As a factory with 23-year R&D experience, we have developed a serie of adju