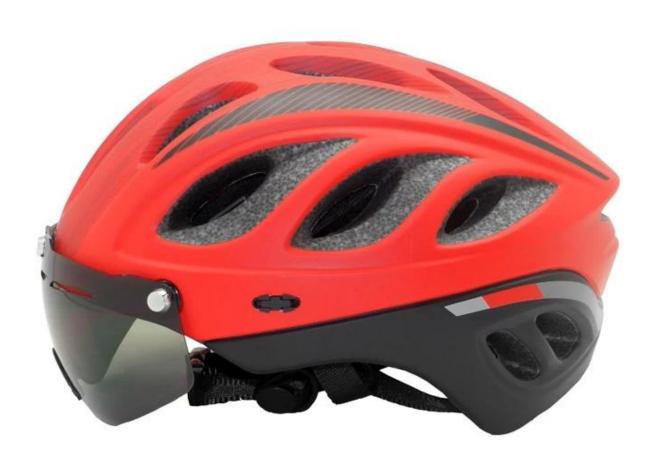

## The Details of mountain mtb helmet:

The dirt bike helmet combines aerodynamic efficiency with strong cooling power. The magnetically-fastened eye shield provides wrap-around eye protection with exceptional optical clarity, and it's easy to flip up or remove when appropriate.

#### **Features**

Optical shield w/ magnetic attachment, Wind tunnel aided design, Removable/washable comfort padding, Featherweight webbing with Slimline buckle.

Construction

In-Mold polycarbonate shell with EPS liner

# The specification of mountain mtb helmet:

| Model No.               | AU-BM12 all mountain mtb helmet                                                             |
|-------------------------|---------------------------------------------------------------------------------------------|
| Material                | EPS (Expanded Polystyrene) + PC (Polycarbonate) Shell<br>+ magnetically-fastened eye shield |
| Certification           | CE EN1078                                                                                   |
| Vents                   | 27 air vents                                                                                |
| Color                   | Pantone, customized                                                                         |
| size/head circumference | S/M (54-58CM) M/L (58-62CM)                                                                 |
| Weight                  | 270g                                                                                        |
| Sample Time             | 7 days                                                                                      |
| MOQ                     | 300pcs                                                                                      |
| Package details         | PP bag+individual color box packing+mastercarton                                            |