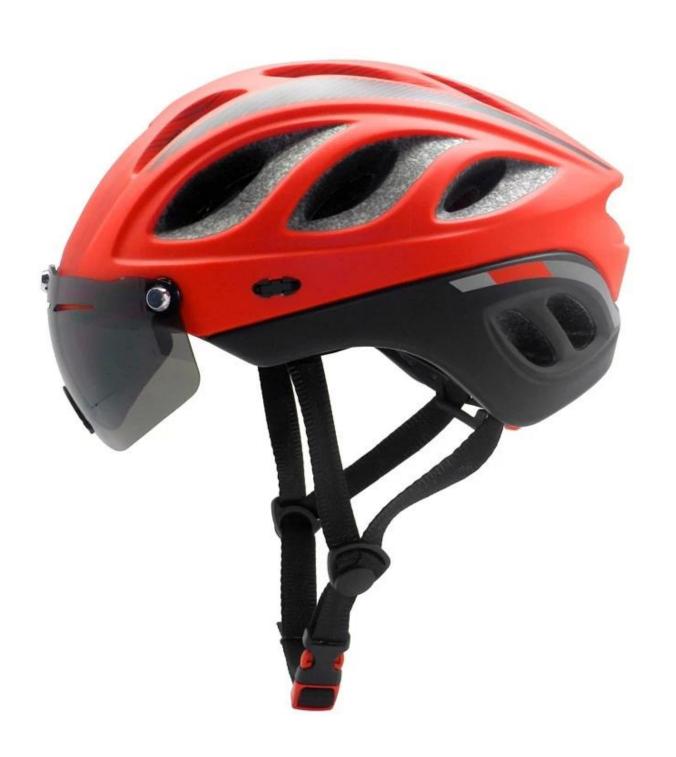

## The Details of mountain mtb helmet:

The dirt bike helmet combines aerodynamic efficiency with strong cooling power. The magnetically-fastened eye shield provides wrap-around eye protection with exceptional optical clarity, and it's easy to flip up or remove when appropriate.

#### **Features**

Optical shield w/ magnetic attachment, Wind tunnel aided design, Removable/washable comfort padding, Featherweight webbing with Slimline buckle.

Construction

In-Mold polycarbonate shell with EPS liner

# The specification of mountain mtb helmet:

| Model No.               | AU-BM12 all mountain mtb helmet                                                             |
|-------------------------|---------------------------------------------------------------------------------------------|
| Material                | EPS (Expanded Polystyrene) + PC (Polycarbonate) Shell<br>+ magnetically-fastened eye shield |
| Certification           | CE EN1078                                                                                   |
| Vents                   | 27 air vents                                                                                |
| Color                   | Pantone, customized                                                                         |
| size/head circumference | S/M (54-58CM) M/L (58-62CM)                                                                 |
| Weight                  | 270g                                                                                        |
| Sample Time             | 7 days                                                                                      |
| MOQ                     | 300pcs                                                                                      |
| Package details         | PP bag+individual color box packing+mastercarton                                            |

# The detail pictures of mountain mtb helmet: