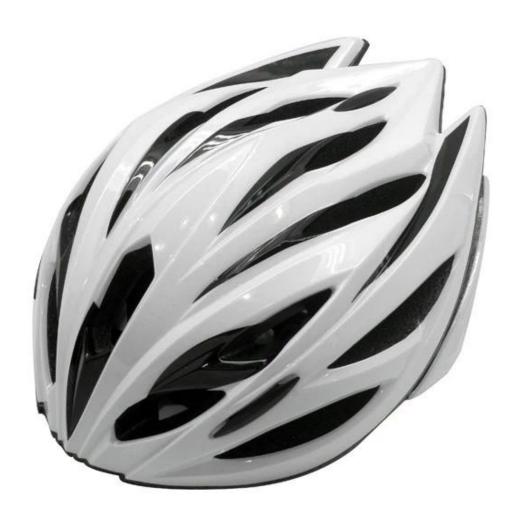

## The detail pictures of stylish bike helmets:

#### The Details of stylish bike helmets:

- Well-ventilated, with very cooling air tunnel and reasonable aero shape design.
- Three-dimensional duct design: This design is very aerodynamic drag coefficient is small , in the process of riding , people wear more cool.
- In-mold technology, when the helmet by the impact, the entire helmet uniform force.
- The high quality eco-friendly high temperature resistant PC shell.
- The high density black EPS material is imported from American,
- 60° size adjustment systems, anti-slip adjustment button, can bring you a stable and safety experience, your comfort is the prior consideration during the design.
- The bicycle accessories: adjustable chin strap with quick-release buckle; rear lock adjustment; cool comfortable pads;
- Certification: CE-EN1078 certified for impact protection.

#### **Description of stylish bike helmets:**

Outer material: PC

Lining material : High density Black EPS Size : S/M(54-58cm); M/L(58-62cm)

Weight: 260g, Color: Pantone

Accessories: Headring fit system, fast release buckle, PA webbing and detachable pads.