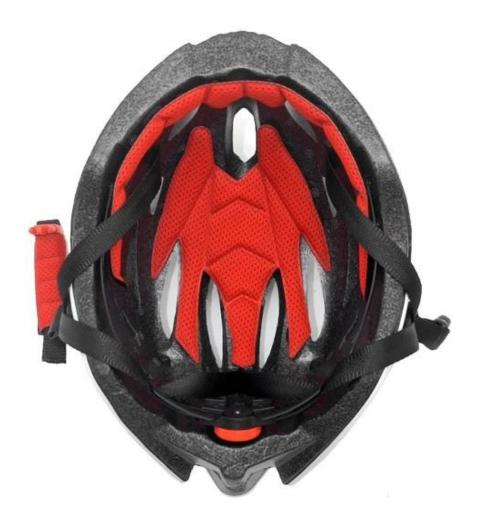

## The detail pictures of stylish bike helmets:

## **Adjustment System Options**

There different kinds of inner padding fabric options.

EVA pads: It is closed cell and impervious to water, has resilient feel.

Mesh pads: it can prevent dust and small insect fly into the helmet during wild riding.

Nylon pads: antibacterial and skin-friendly, easy to clean.

Velvet pads: very soft and comfortable feeling.

Cool max pads: very high-end, can keep the hair dry and cool during riding. Low quality pads: easy broken after friction with hair, uncomfortable and hot.

## **Inner Padding Fabric Options**