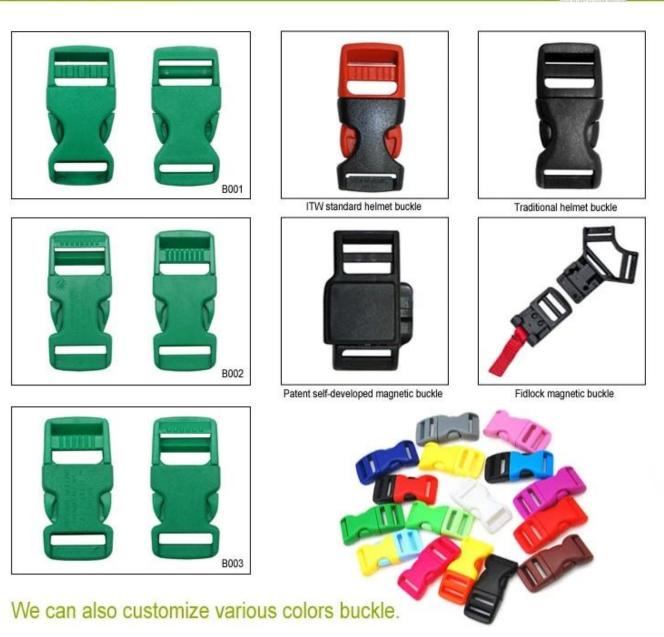

# The Customized accessories:

There are four different helmet strap buckle for your freely choice:

- Standard ITW brand Nylon helmet buckle

- Traditional helmet buckle

- Patent self-developed magnetic buckle (the comprehensive safety, functionality and great ease of use of helmets with the "one-hand fastener", with strong magnets make them easy to close and open, very convenient and safe).

(A)

- Fidlock brand magetic buckle.

Customized varieties colors of helmet accessories for your freely choice:

- Available helmet lockable strap divider in varieties color.
- Available helmet strap buckle in varieties colors.
- Available helmet strap holder in varieties colors.

## **Buckle Options**

Don't be surprised! As a factory with 23-year R&D experience, we have developed a serie of adjustments for different helmets & comply with different helmet designs!You can find Up & Down adjuster, Y shape