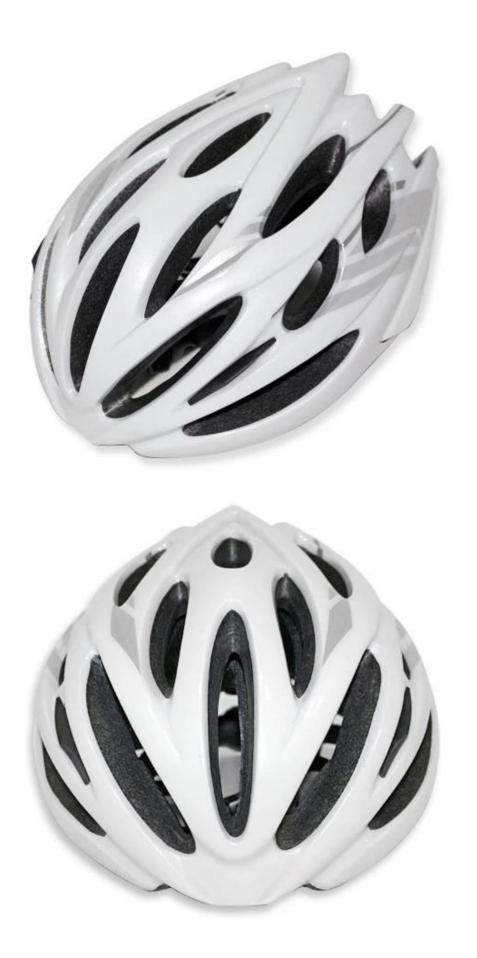

------------------------------|
| Material                | In-mold EPS liner & PC shell                     |
| Certification           | CE EN1078                                        |
| Vents                   | 23 air vents                                     |
| Color                   | Pantone, customized                              |
| size/head circumference | S/M(54-58cm); M/L(58-62cm)                       |
| Weight                  | 240g                                             |
| Sample Time             | 7 days                                           |
| MOQ                     | 300pcs                                           |
| Package details         | PP bag+individual color box packing+mastercarton |

## The detail pictures of poc mountain bike helmets:









# The Customized accessories:

There are four different helmet strap buckle for your freely choice:

- Standard ITW brand Nylon helmet buckle

- Traditional helmet buckle

- Patent self-developed magnetic buckle (the comprehensive safety, functionality and great ease of use of helmets with the "one-hand fastener", with strong magnets make them easy to close and open, very convenient and safe).

(A)

- Fidlock brand magetic buckle.

Customized varieties colors of helmet accessories for your freely choice:

- Available helmet lockable strap divider in varieties color.
- Available helmet strap buckle in varieties colors.
- Available helmet strap holder in varieties colors.

## **Buckle Options**



Don't be surprised! As a factory with 23-year R&D experience, we have developed a serie o