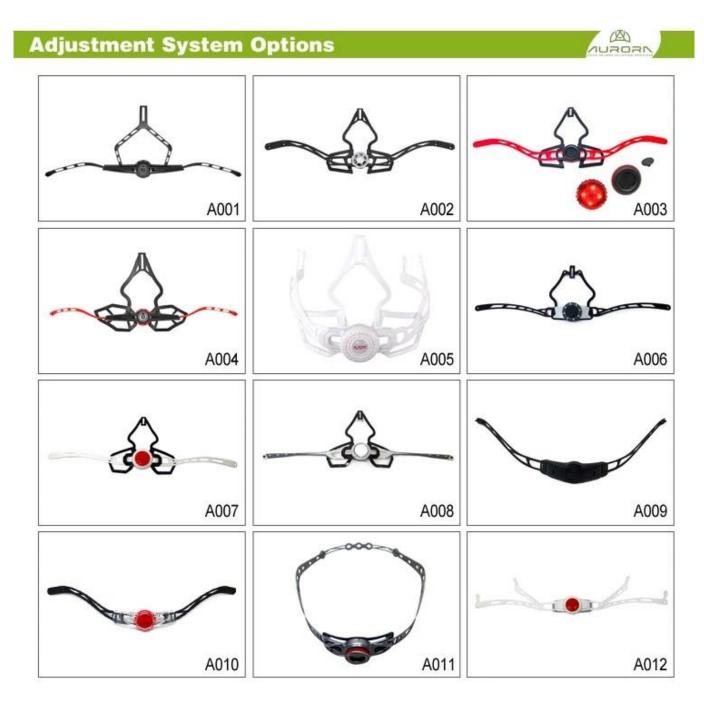

## **Buckle Options**

Don't be surprised! As a factory with 23-year R&D experience, we have developed a serie of adjustments for different helmets & comply with different helmet designs!You can find Up & Down adjuster, Y shape

adjuster, LED adjuster, full head adjuster, transparent adjuster, integrated adjuster, etc. all at our factory! What's more, in order to satisfy your brand demand, we can add logo stickers or customize your exclusive adjuster according to your design or idea! The multi-color combination of our adjustments is also one of its highlights.We promise every rotating dial adjustment is of well-made & can provide you a comfortable & stable fitting experience!