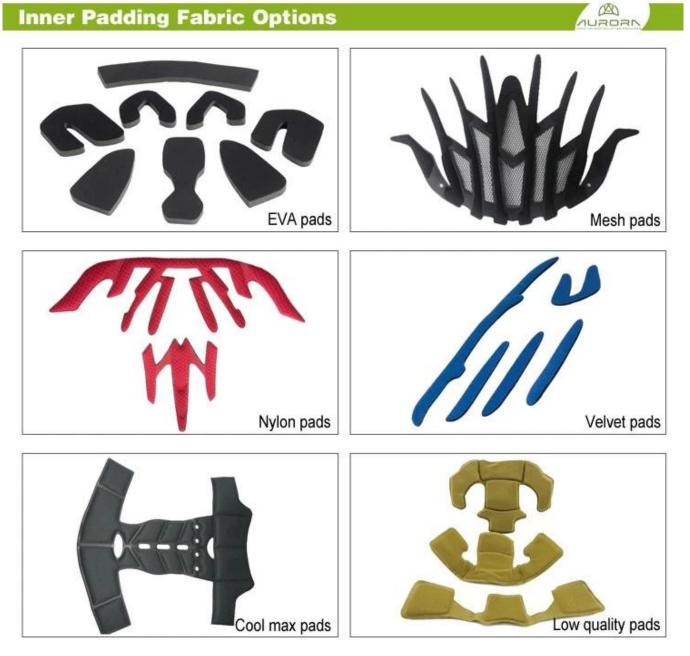

There different kinds of inner padding fabric options.

EVA pads: It is closed cell and impervious to water, has resilient feel.

Mesh pads: it can prevent dust and small insect fly into the helmet during wild riding.

Nylon pads: antibacterial and skin-friendly, easy to clean.

Velvet pads: very soft and comfortable feeling.

Cool max pads: very high-end, can keep the hair dry and cool during riding.

Low quality pads: easy broken after friction with hair, uncomfortable and hot.