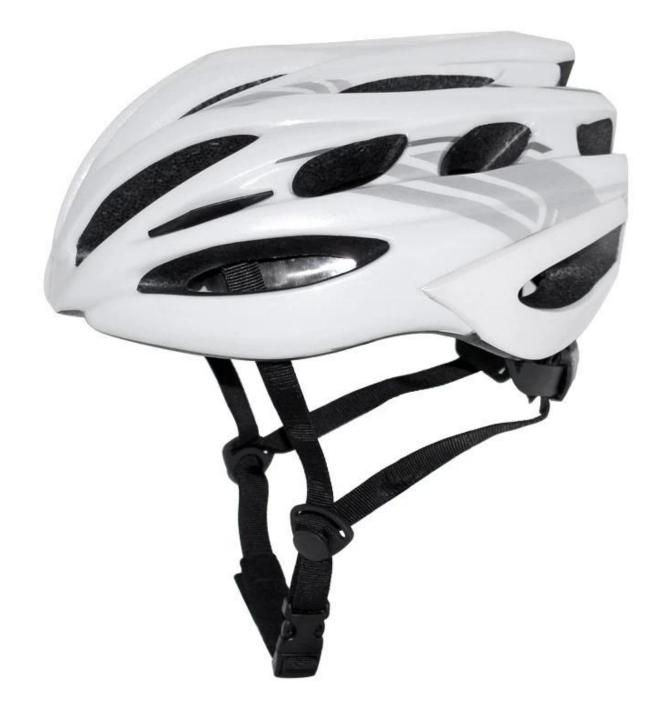

--------------------------------|
| Material                | In-mold EPS liner & PC shell                     |
| Certification           | CE EN1078                                        |
| Vents                   | 23 air vents                                     |
| Color                   | Pantone, customized                              |
| size/head circumference | S/M(54-58cm); M/L(58-62cm)                       |
| Weight                  | 240g                                             |
| Sample Time             | 7 days                                           |
| MOQ                     | 300pcs                                           |
| Package details         | PP bag+individual color box packing+mastercarton |

## The detail pictures of poc mountain bike helmets:









# The Customized accessories:

There are four different helmet strap buckle for your freely choice:

- Standard ITW brand Nylon helmet buckle

- Traditional helmet buckle

- Patent self-developed magnetic buckle (the comprehensive safety, functionality and great ease of use of helmets with the "one-hand fastener", with strong magnets make them easy to close and open, very convenient and safe).

(A)

- Fidlock brand magetic buckle.

Customized varieties colors of helmet accessories for your freely choice:

- Available helmet lockable strap divider in varieties color.
- Available helmet strap buckle in varieties colors.
- Available helmet strap holder in varieties colors.

## **Buckle Options**



Don't be surprised! As a factory with 23-year R&D experience, we have developed a serie