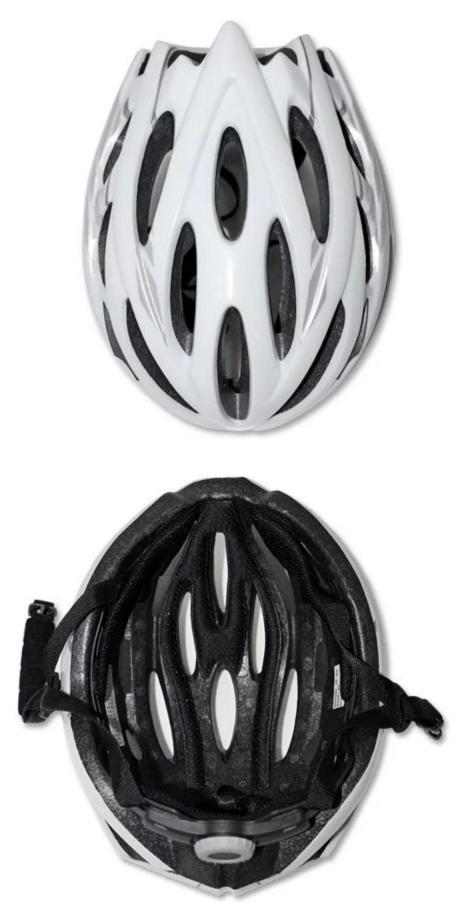

--------------------------|
| Material                | In-mold EPS liner & PC shell                     |
| Certification           | CE EN1078                                        |
| Vents                   | 23 air vents                                     |
| Color                   | Pantone, customized                              |
| size/head circumference | S/M(54-58cm); M/L(58-62cm)                       |
| Weight                  | 240g                                             |
| Sample Time             | 7 days                                           |
| MOQ                     | 300pcs                                           |
| Package details         | PP bag+individual color box packing+mastercarton |

## The detail pictures of poc mountain bike helmets:









# The Customized accessories:

There are four different helmet strap buckle for your freely choice:

- Standard ITW brand Nylon helmet buckle

- Traditional helmet buckle

- Patent self-developed magnetic buckle (the comprehensive safety, functionality and great ease of use of helmets with the "one-hand fastener", with strong magnets make them easy to close and open, very convenient and safe).

(A)

- Fidlock brand magetic buckle.

Customized varieties colors of helmet accessories for your freely choice:

- Available helmet lockable strap divider in varieties color.
- Available helmet strap buckle in varieties colors.
- Available helmet strap holder in varieties colors.

## **Buckle Options**



Don't be surprised! As a factory with 23-year R&D experience, we have developed a serie of ad