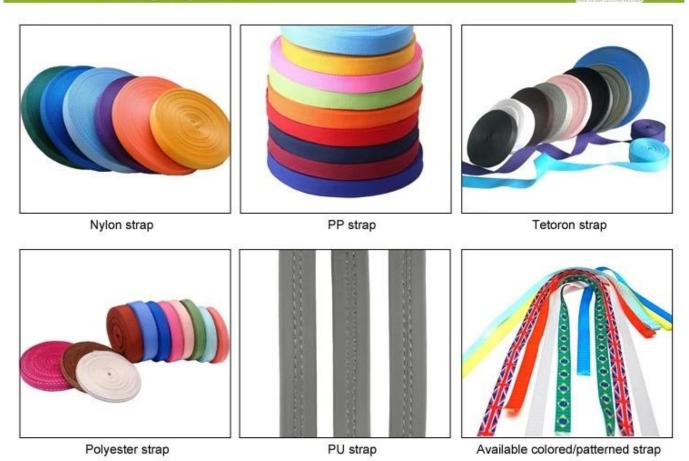

## **Helmet Strap Options**

ALA DAN

Breathability and comfort are extremely important, that's why the Manta features Airlite straps which are 15% lighter than a standard helmet strap. Tetoron straps are lighter, stronger and more breathable than a normal helmet strap. They also do not stick to the face as easily when temperatures begin to increase. Fast Adapting System webbing can be easily and continuously tailored to your exact head shape. The helmet stays securely on the head in all situations and the webbing straps are always in the best position.