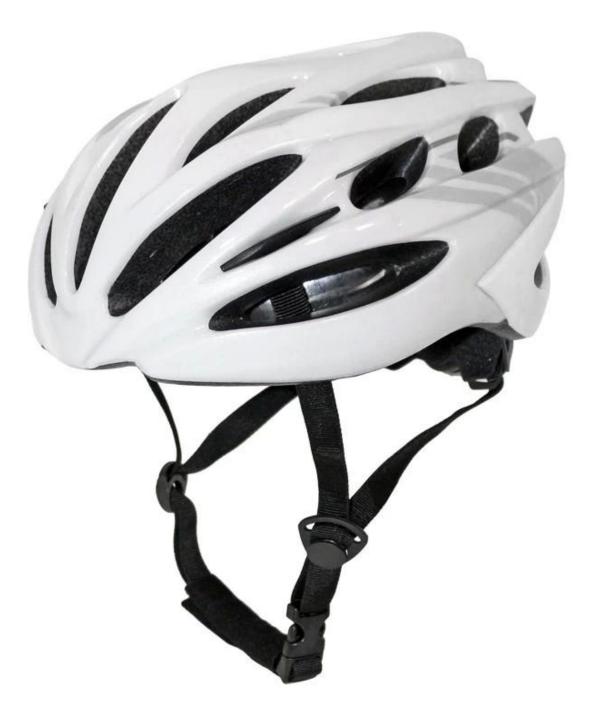

# poc mountain bike helmets, racing bike helmets with <u>CE BM20</u>

# The Details of poc mountain bike helmets:

- Well-ventilated, with very cooling air tunnel and reasonable aero shape design.

- Three-dimensional duct design: This design is very aerodynamic drag coefficient is small , in the process of riding , people wear more cool.

- In-mold technology, when the helmet by the impact , the entire helmet uniform force.

- The high quality eco-friendly high temperature resistant PC shell.
- The high density black EPS material is imported from American,

-360°size adjustment systems, anti-slip adjustment button, can bring you a stable and safety experience, your comfort is the prior consideration during the design.

- The bicycle accessories: adjustable chin strap with quick-release buckle; rear lock adjustment; cool comfortable pads;

- Certification: CE-EN1078 certified for impact protection.