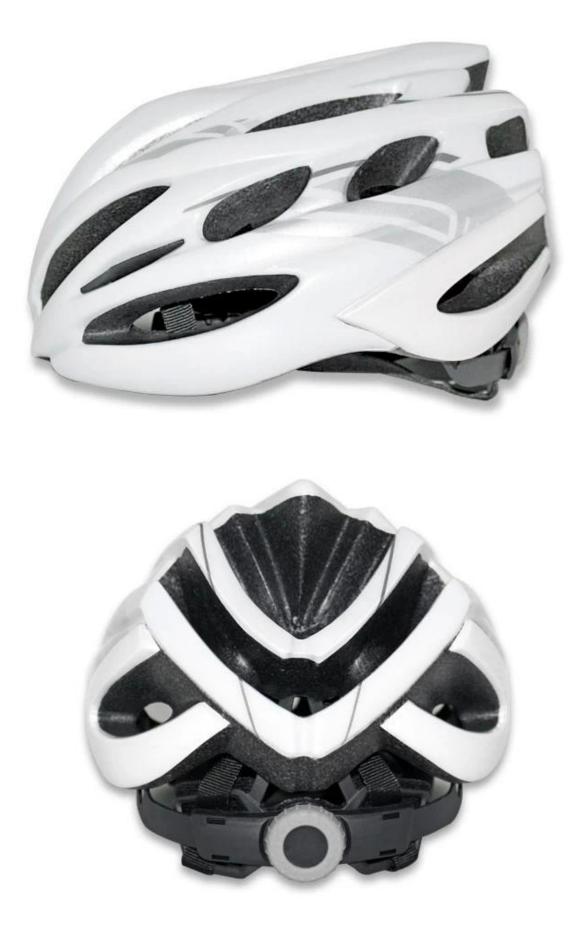

----------------------------|
| Material                | In-mold EPS liner & PC shell                     |
| Certification           | CE EN1078                                        |
| Vents                   | 23 air vents                                     |
| Color                   | Pantone, customized                              |
| size/head circumference | S/M(54-58cm); M/L(58-62cm)                       |
| Weight                  | 240g                                             |
| Sample Time             | 7 days                                           |
| MOQ                     | 300pcs                                           |
| Package details         | PP bag+individual color box packing+mastercarton |

## The detail pictures of poc mountain bike helmets:









# The Customized accessories:

There are four different helmet strap buckle for your freely choice:

- Standard ITW brand Nylon helmet buckle

- Traditional helmet buckle

- Patent self-developed magnetic buckle (the comprehensive safety, functionality and great ease of use of helmets with the "one-hand fastener", with strong magnets make them easy to close and open, very convenient and safe).

(A)

- Fidlock brand magetic buckle.

Customized varieties colors of helmet accessories for your freely choice:

- Available helmet lockable strap divider in varieties color.
- Available helmet strap buckle in varieties colors.
- Available helmet strap holder in varieties colors.

## **Buckle Options**



Don't be surprised! As a factory with 23-year R&D experience, we have developed a serie of