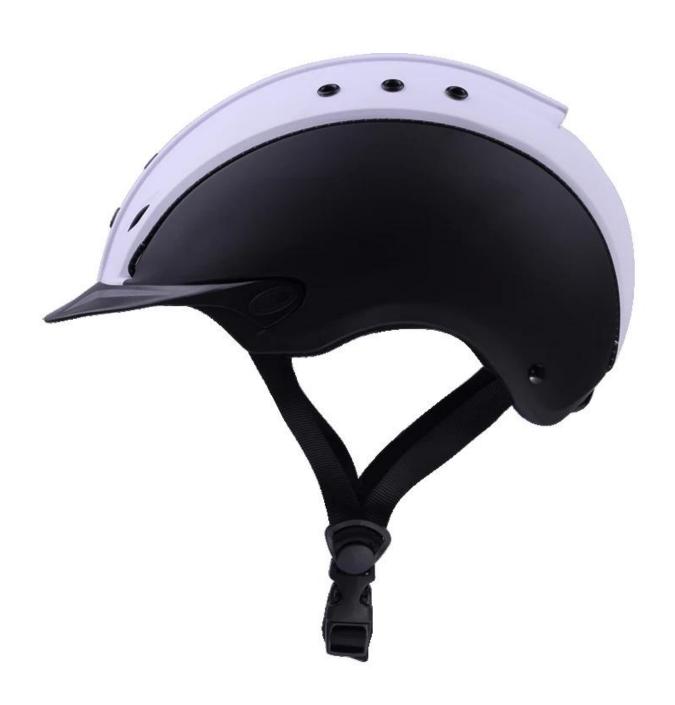

|  |  |
| Sample time             | 3-7 working day                                                                               |  |  |
| MOQ                     | 500 PCS                                                                                       |  |  |
| Packing detail          | Inner packing: a cloth bag and a box                                                          |  |  |
|                         | Outer packing: 9 pcs/carton Carton size: 67*31.5*52.5CM                                       |  |  |
|                         |                                                                                               |  |  |

## The detail pictures of helmets for equestrian helmets:

























### **Packagaing information**

Items per Carton: 9 Pieces/Carton

Package Measurements: Carton size: 67\*31.5\*52.5CM

Gross Weight: 4.50 kg

Package Type: 1PCS/PP bag wth color box, 9 PCS PER BROWN CARTON

### The head circumference knowledge of helmet riding:

#### **European Headform:**

An Oval shaped helmet is designed for a rider's head with a dimension which is considerably fit for Europeans.

#### **Generic headform:**

A generic headform helmet is designed for a rider's head with a dimension which is slightly longer front-to-back than its side-to-side measurement.

#### Asian headform:

A Round shaped helmet is designed for a rider's head with a dimension which is condierably fit for Asians.



#### **Our Test lab:**

Even though we have considered every necessary eleme