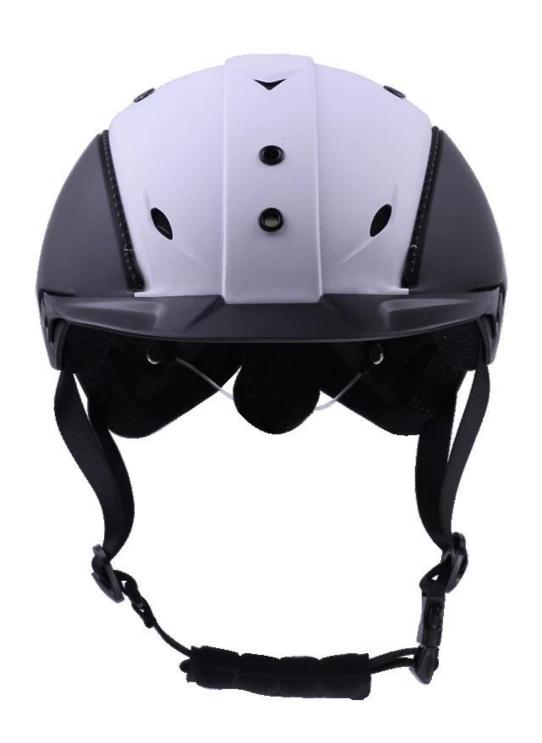

## The detail pictures of helmets for equestrian helmets:

#### The description of gatehouse air rider helmet:

- Elegant design: This design is very , in the process of riding , people wear more cool.
- The high quality eco-friendly ABS shell with injection technology.
- The high density black EPS material is imported from American,
- The helmet accessories: adjustable chin strap with quick-release buckle; rear lock adjustment; cool comfortable pads;
- Certification: CE EN1384, VG1 certified for impact protection.