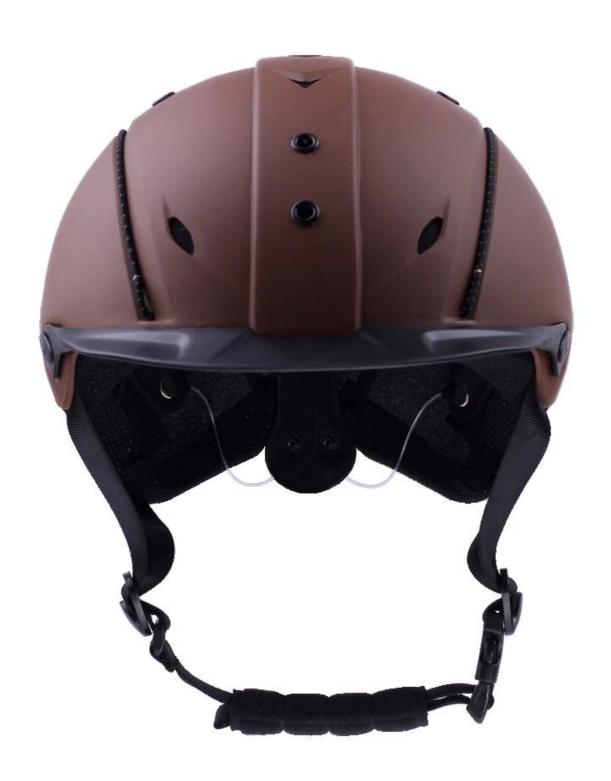

|  |  |
| Sample time             | 3-7 working day                                                                               |  |  |
| MOQ                     | 500 PCS                                                                                       |  |  |
| Packing detail          | Inner packing: a cloth bag and a box                                                          |  |  |
|                         | Outer packing: 9 pcs/carton Carton size: 67*31.5*52.5CM                                       |  |  |
|                         |                                                                                               |  |  |

## The detail pictures of helmets for equestrian helmets:

























### **Packagaing information**

Items per Carton: 9 Pieces/Carton

Package Measurements: Carton size: 67\*31.5\*52.5CM

Gross Weight: 4.50 kg

Package Type: 1PCS/PP bag wth color box, 9 PCS PER BROWN CARTON

### The head circumference knowledge of helmet riding:

#### **European Headform:**

An Oval shaped helmet is designed for a rider's head with a dimension which is considerably fit for Europeans.

#### **Generic headform:**

A generic headform helmet is designed for a rider's head with a dimension which is slightly longer front-to-back than its side-to-side measurement.

#### Asian headform:

A Round shaped helmet is designed for a rider's head with a dimension which is condierably fit for Asians.



#### **Our Test lab:**

Even though we have considered every necessary element