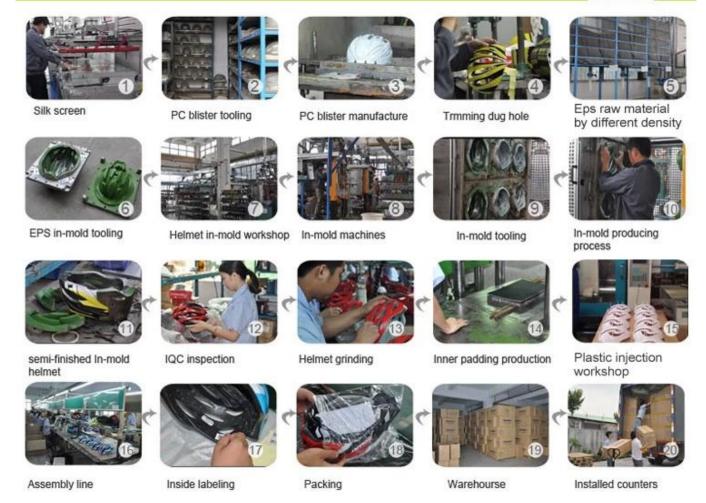

### The helmet production procedure is as below:

silk screen  $\rightarrow$  PC blister tooling  $\rightarrow$  PC blister manufacture  $\rightarrow$  Trimming dug hole  $\rightarrow$  EPS raw material by different density  $\rightarrow$  EPS in-mold tooling  $\rightarrow$  helmet in-mold workshop  $\rightarrow$  in-mold machines  $\rightarrow$  in-mold tooling  $\rightarrow$  in-mold producing process  $\rightarrow$  semi-finished in-mold helmet  $\rightarrow$  IQC inspection  $\rightarrow$  helmet grinding  $\rightarrow$  inner padding production  $\rightarrow$  plastic injection workshop  $\rightarrow$  assembly line  $\rightarrow$ inside labeling  $\rightarrow$  packing  $\rightarrow$  warehouse  $\rightarrow$  installed counters.