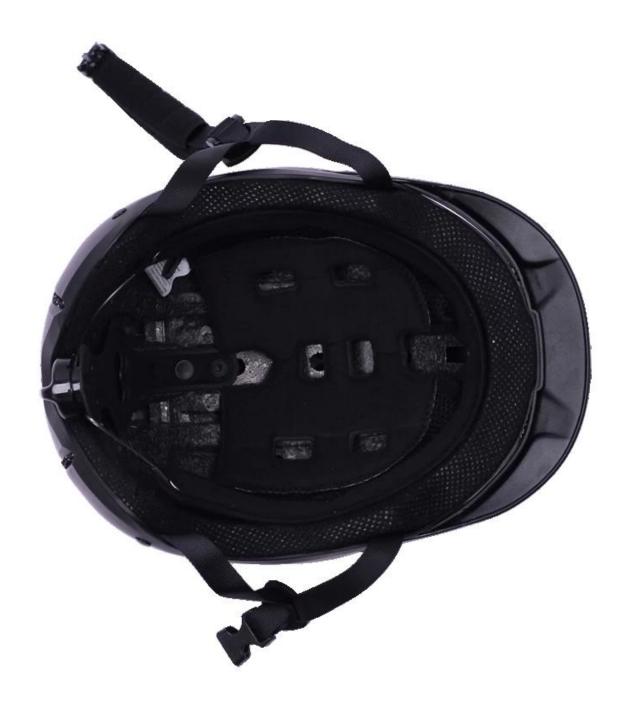

|  |  |
| Sample time             | 3-7 working day                                                                               |  |  |
| MOQ                     | 500 PCS                                                                                       |  |  |
| Packing detail          | Inner packing: a cloth bag and a box                                                          |  |  |
|                         | Outer packing: 9 pcs/carton Carton size: 67*31.5*52.5CM                                       |  |  |
|                         |                                                                                               |  |  |

## The detail pictures of helmets for equestrian helmets:

























### **Packagaing information**

Items per Carton: 9 Pieces/Carton

Package Measurements: Carton size: 67\*31.5\*52.5CM

Gross Weight: 4.50 kg

Package Type: 1PCS/PP bag wth color box, 9 PCS PER BROWN CARTON

### The head circumference knowledge of helmet riding:

#### **European Headform:**

An Oval shaped helmet is designed for a rider's head with a dimension which is considerably fit for Europeans.

#### **Generic headform:**

A generic headform helmet is designed for a rider's head with a dimension which is slightly longer front-to-back than its side-to-side measurement.

#### Asian headform:

A Round shaped helmet is designed for a rider's head with a dimension which is condierably fit for Asians.



#### **Our Test lab:**

Even though we have considered every necessary elements to e