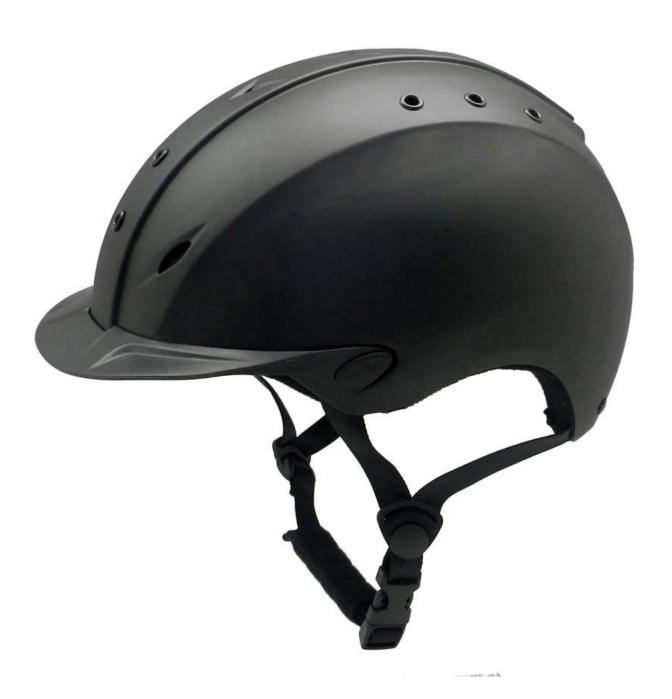

|  |  |
| Sample time             | 3-7 working day                                                                               |  |  |
| MOQ                     | 500 PCS                                                                                       |  |  |
| Packing detail          | Inner packing: a cloth bag and a box                                                          |  |  |
|                         | Outer packing: 9 pcs/carton Carton size: 67*31.5*52.5CM                                       |  |  |
|                         |                                                                                               |  |  |

## The detail pictures of helmets for equestrian helmets:

























### **Packagaing information**

Items per Carton: 9 Pieces/Carton

Package Measurements: Carton size: 67\*31.5\*52.5CM

Gross Weight: 4.50 kg

Package Type: 1PCS/PP bag wth color box, 9 PCS PER BROWN CARTON

### The head circumference knowledge of helmet riding:

#### **European Headform:**

An Oval shaped helmet is designed for a rider's head with a dimension which is considerably fit for Europeans.

#### **Generic headform:**

A generic headform helmet is designed for a rider's head with a dimension which is slightly longer front-to-back than its side-to-side measurement.

#### Asian headform:

A Round shaped helmet is designed for a rider's head with a dimension which is condierably fit for Asians.



#### **Our Test lab:**

Even though we have considered every nec