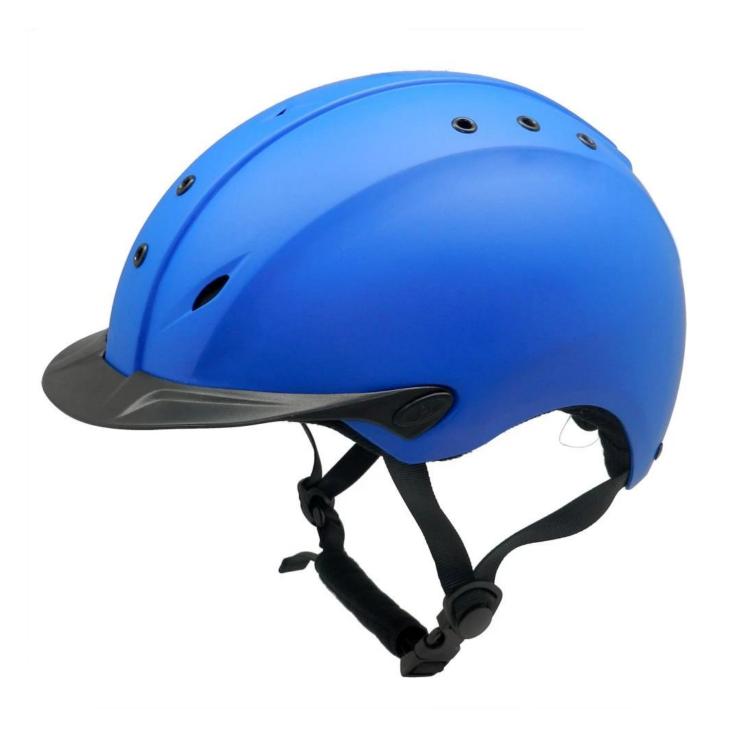

|  |  |
| Sample time             | 3-7 working day                                                                               |  |  |
| MOQ                     | 500 PCS                                                                                       |  |  |
| Packing detail          | Inner packing: a cloth bag and a box                                                          |  |  |
|                         | Outer packing: 9 pcs/carton Carton size: 67*31.5*52.5CM                                       |  |  |
|                         |                                                                                               |  |  |

## The detail pictures of helmets for equestrian helmets:

























### **Packagaing information**

Items per Carton: 9 Pieces/Carton

Package Measurements: Carton size: 67\*31.5\*52.5CM

Gross Weight: 4.50 kg

Package Type: 1PCS/PP bag wth color box, 9 PCS PER BROWN CARTON

### The head circumference knowledge of helmet riding:

#### **European Headform:**

An Oval shaped helmet is designed for a rider's head with a dimension which is considerably fit for Europeans.

#### **Generic headform:**

A generic headform helmet is designed for a rider's head with a dimension which is slightly longer front-to-back than its side-to-side measurement.

#### Asian headform:

A Round shaped helmet is designed for a rider's head with a dimension which is condierably fit for Asians.



#### **Our Test lab:**

Even though we have considered every n