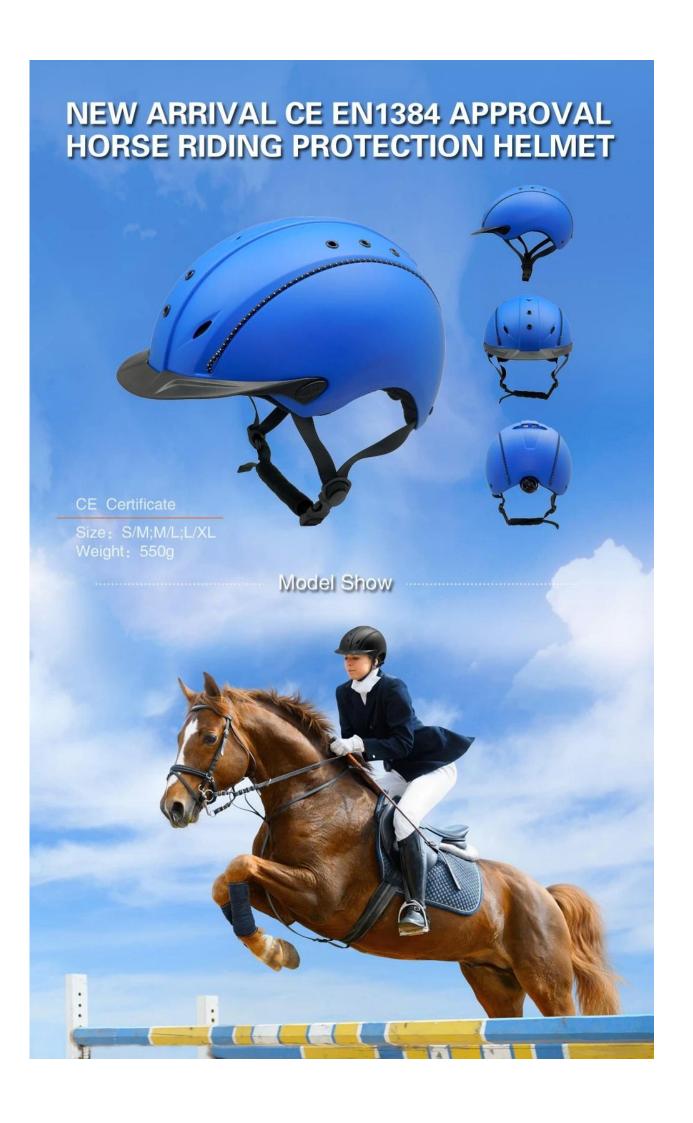

#### The description of gatehouse air rider helmet:

- Elegant design: This design is very , in the process of riding , people wear more cool.
- The high quality eco-friendly ABS shell with injection technology.
- The high density black EPS material is imported from American,
- The helmet accessories: adjustable chin strap with quick-release buckle; rear lock adjustment; cool comfortable pads;
- Certification: CE EN1384, VG1 certified for impact protection.

## The specification of junior riding hats []

| Model No.               | AU-H05                                                                                        |  |  |
|-------------------------|-----------------------------------------------------------------------------------------------|--|--|
| Material                | ABS shell + High-density EPS, excellent resistance to impact and shock absorption performance |  |  |
| Design                  | Anti-scratch matt painting ( solid color/double color )                                       |  |  |
| Certification           | CE (VG1 01.040 2014-12)                                                                       |  |  |
| Size/Head circumference | S(50-56cm);M(55-59cm);L(58-61cm)                                                              |  |  |
| Weight                  | Weight: S(420±50g),M(450±50g),L(540±50g)                                                      |  |  |
| Lining                  | Removable and washable lining                                                                 |  |  |
| Color                   | PANTONE                                                                                       |  |  |
| Sample time             | 3-7 working day                                                                               |  |  |
| MOQ                     | 500 PCS                                                                                       |  |  |
| Packing detail          | Inner packing: a cloth bag and a box                                                          |  |  |
|                         | Outer packing: 9 pcs/carton Carton size: 67*31.5*52.5CM                                       |  |  |
|                         |                                                                                               |  |  |