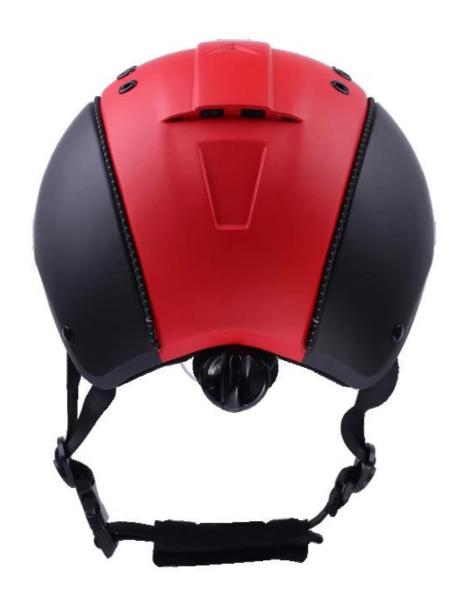

## The detail pictures of helmets for equestrian helmets:

#### The description of gatehouse air rider helmet:

- Elegant design: This design is very , in the process of riding , people wear more cool.
- The high quality eco-friendly ABS shell with injection technology.
- The high density black EPS material is imported from American,
- The helmet accessories: adjustable chin strap with quick-release buckle; rear lock adjustment; cool comfortable pads;
- Certification: CE EN1384, VG1 certified for impact protection.