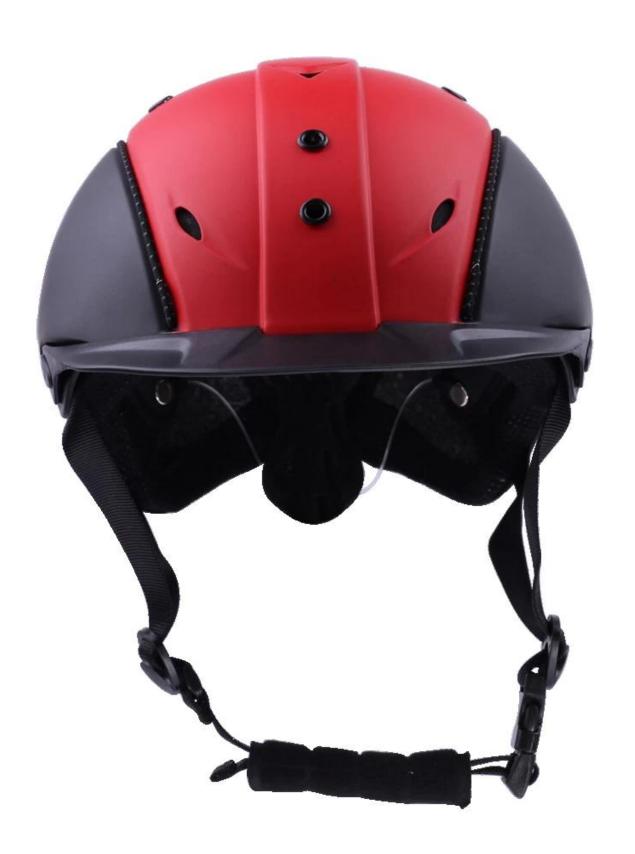

|  |  |
| Sample time             | 3-7 working day                                                                               |  |  |
| MOQ                     | 500 PCS                                                                                       |  |  |
| Packing detail          | Inner packing: a cloth bag and a box                                                          |  |  |
|                         | Outer packing: 9 pcs/carton Carton size: 67*31.5*52.5CM                                       |  |  |
|                         |                                                                                               |  |  |

## The detail pictures of helmets for equestrian helmets:

























### **Packagaing information**

Items per Carton: 9 Pieces/Carton

Package Measurements: Carton size: 67\*31.5\*52.5CM

Gross Weight: 4.50 kg

Package Type: 1PCS/PP bag wth color box, 9 PCS PER BROWN CARTON

### The head circumference knowledge of helmet riding:

#### **European Headform:**

An Oval shaped helmet is designed for a rider's head with a dimension which is considerably fit for Europeans.

#### **Generic headform:**

A generic headform helmet is designed for a rider's head with a dimension which is slightly longer front-to-back than its side-to-side measurement.

#### Asian headform:

A Round shaped helmet is designed for a rider's head with a dimension which is condierably fit for Asians.



#### **Our Test lab:**

Even though we have considered every neces