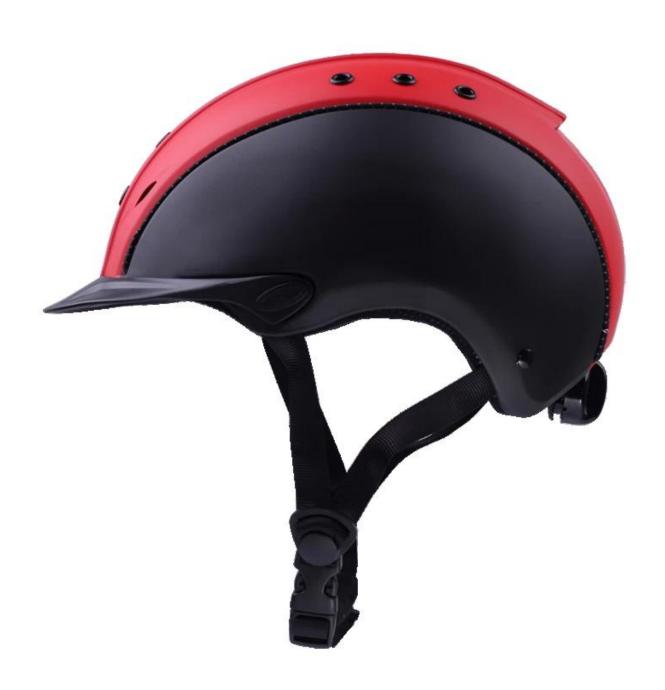

## The detail pictures of helmets for equestrian helmets:

#### The description of gatehouse air rider helmet:

- Elegant design: This design is very , in the process of riding , people wear more cool.
- The high quality eco-friendly ABS shell with injection technology.
- The high density black EPS material is imported from American,
- The helmet accessories: adjustable chin strap with quick-release buckle; rear lock adjustment; cool comfortable pads;
- Certification: CE EN1384, VG1 certified for impact protection.