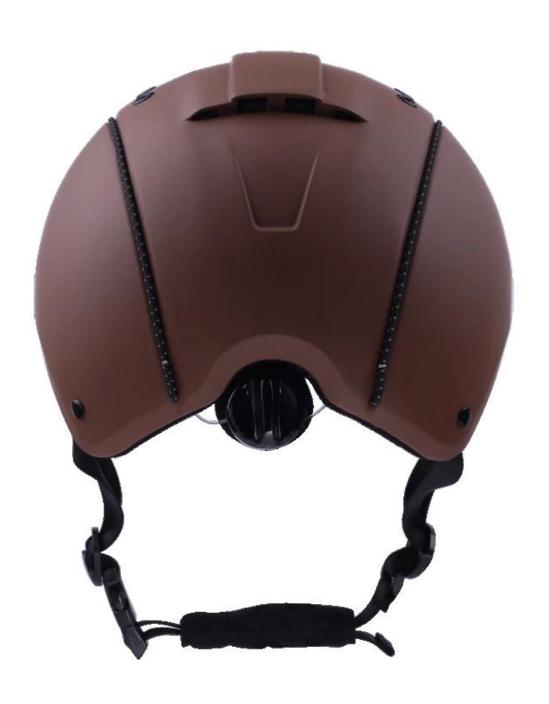

|  |  |
| Sample time             | 3-7 working day                                                                               |  |  |
| MOQ                     | 500 PCS                                                                                       |  |  |
| Packing detail          | Inner packing: a cloth bag and a box                                                          |  |  |
|                         | Outer packing: 9 pcs/carton Carton size: 67*31.5*52.5CM                                       |  |  |
|                         |                                                                                               |  |  |

## The detail pictures of helmets for equestrian helmets:

























### **Packagaing information**

Items per Carton: 9 Pieces/Carton

Package Measurements: Carton size: 67\*31.5\*52.5CM

Gross Weight: 4.50 kg

Package Type: 1PCS/PP bag wth color box, 9 PCS PER BROWN CARTON

### The head circumference knowledge of helmet riding:

#### **European Headform:**

An Oval shaped helmet is designed for a rider's head with a dimension which is considerably fit for Europeans.

#### **Generic headform:**

A generic headform helmet is designed for a rider's head with a dimension which is slightly longer front-to-back than its side-to-side measurement.

#### Asian headform:

A Round shaped helmet is designed for a rider's head with a dimension which is condierably fit for Asians.



#### **Our Test lab:**

Even though we have considered every necessary elements