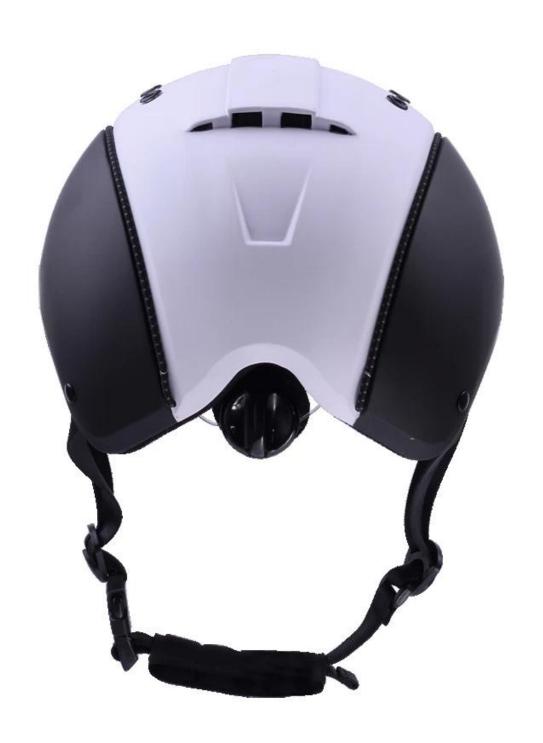

## The detail pictures of helmets for equestrian helmets:

#### The description of gatehouse air rider helmet:

- Elegant design: This design is very , in the process of riding , people wear more cool.
- The high quality eco-friendly ABS shell with injection technology.
- The high density black EPS material is imported from American,
- The helmet accessories: adjustable chin strap with quick-release buckle; rear lock adjustment; cool comfortable pads;
- Certification: CE EN1384, VG1 certified for impact protection.