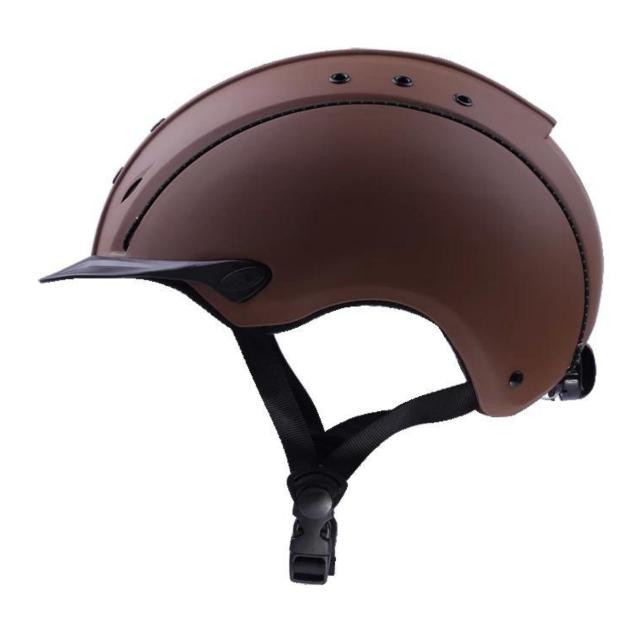

|  |  |
| Sample time             | 3-7 working day                                                                               |  |  |
| MOQ                     | 500 PCS                                                                                       |  |  |
| Packing detail          | Inner packing: a cloth bag and a box                                                          |  |  |
|                         | Outer packing: 9 pcs/carton Carton size: 67*31.5*52.5CM                                       |  |  |
|                         |                                                                                               |  |  |

## The detail pictures of helmets for equestrian helmets:

























### **Packagaing information**

Items per Carton: 9 Pieces/Carton

Package Measurements: Carton size: 67\*31.5\*52.5CM

Gross Weight: 4.50 kg

Package Type: 1PCS/PP bag wth color box, 9 PCS PER BROWN CARTON

### The head circumference knowledge of helmet riding:

#### **European Headform:**

An Oval shaped helmet is designed for a rider's head with a dimension which is considerably fit for Europeans.

#### **Generic headform:**

A generic headform helmet is designed for a rider's head with a dimension which is slightly longer front-to-back than its side-to-side measurement.

#### Asian headform:

A Round shaped helmet is designed for a rider's head with a dimension which is condierably fit for Asians.



#### **Our Test lab:**

Even though we have considered every necessary elements to