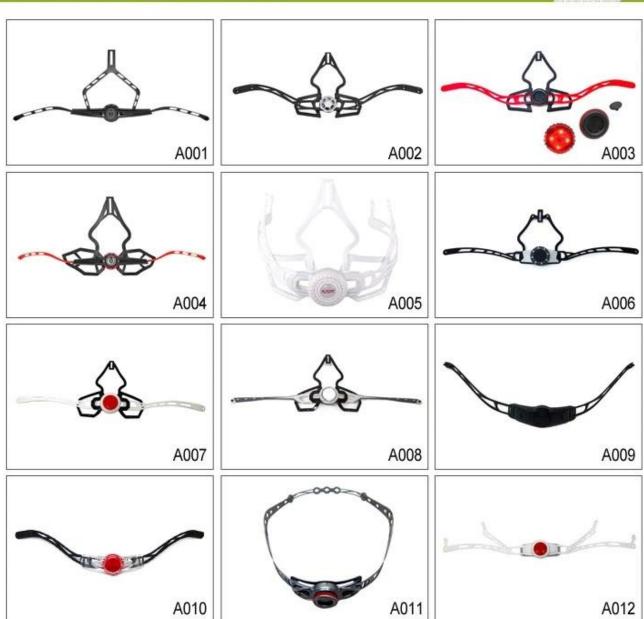

colors.

## **Buckle Options**























We can also customize various colors buckle.

Don't be surprised! As a factory with 23-year R&D experience, we have developed a serie of adjustments for different helmets & comply with different helmet designs! You can find Up & Down adjuster, Y shape adjuster, LED adjuster, full head adjuster, transparent adjuster, integrated adjuster, etc. all at our factory! What's more, in order to satisfy your brand demand, we can add logo stickers or customize your exclusive adjuster according to your design or idea! The multi-color combination of our adjustments is also one of its highlights. We promise every rotating dial adjustment is of well-made & can provide you a comfortable & stable fitting experience!

## **Adjustment System Options**





There different kinds of inner padding fabric options.

EVA pads: It is closed cell and impervious to water, has resilient feel.

Mesh pads: it can prevent dust and small insect fly into the helmet during wild riding.

Nylon pads: antibacterial and skin-friendly, easy to clean.

Velvet pads: very soft and comfortable feeling.

Cool max pads: very high-end, can keep the hair dry and cool during riding.

Low quality pads: easy broken after friction with hair, uncomfortable and hot.

#### **Inner Padding Fabric Options**















Breathability and comfort are extremely important, that's why the Manta features Airlite straps which are 15% lighter than a standard helmet strap. Tetoron straps are lighter, stronger and more breathable than a normal helmet strap. They also do not stick to