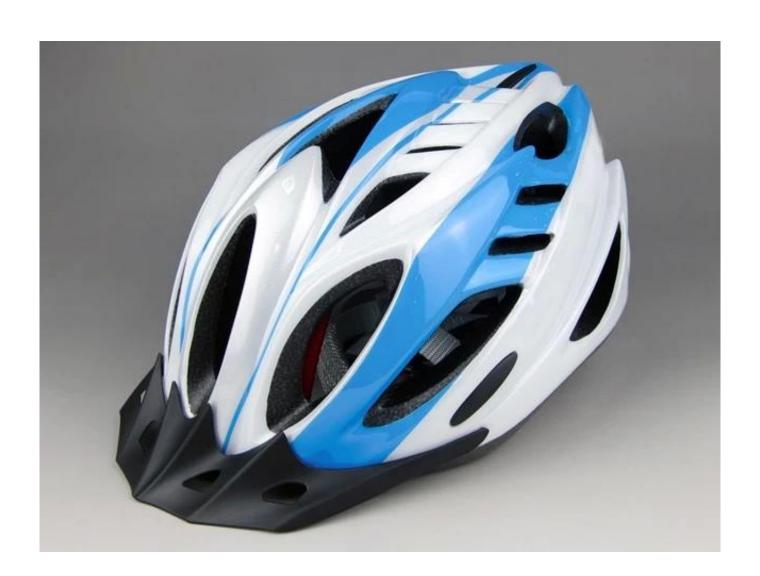

| EPS (Expanded Polystyrene) + PC (Polycarbonate) Shell |
| Certification           | CE EN1078                                             |
| Vents                   | 21 air vents                                          |
| Color                   | Pantone, customized                                   |
| size/head circumference | S/M (54-58CM) M/L (58-62CM)                           |
| Weight                  | 270g                                                  |
| Sample Time             | 7 days                                                |
| MOQ                     | 300pcs                                                |
| Package details         | PP bag+individual color box packing+mastercarton      |

## The detail pictures of professional cycling helmets:









#### The Customized accessories:

There are four different helmet strap buckle for your freely choice:

- Standard ITW brand Nylon helmet buckle
- Traditional helmet buckle
- Patent self-developed magnetic buckle (the comprehensive safety, functionality and great ease of use of helmets with the "one-hand fastener", with strong magnets make them easy to close and open, very convenient and safe).
- Fidlock brand magetic buckle.

Customized varieties colors of helmet accessories for your freely choice:

- Available helmet lockable strap divider in varieties color.
- Available helmet strap buckle in varieties colors.
- Available helmet strap holder in varieties colors.

## **Buckle Options**























We can also customize various colors buckle.

Don't be surprised! As a f