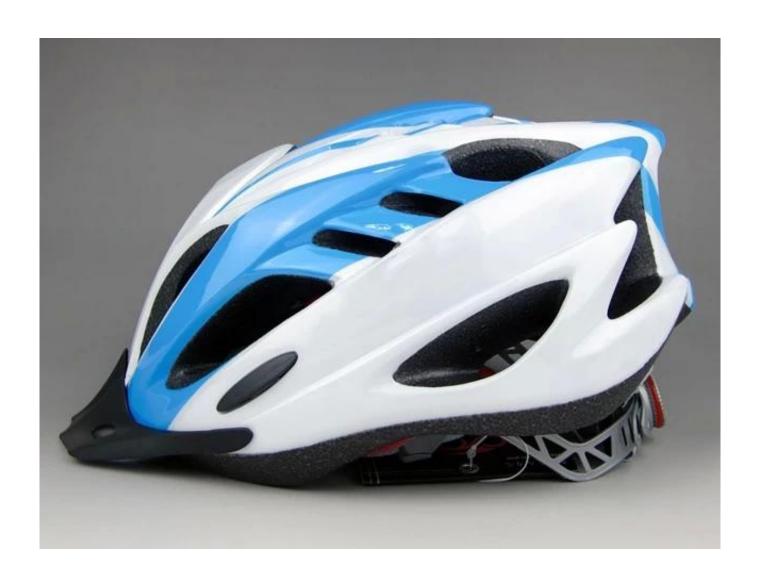

| EPS (Expanded Polystyrene) + PC (Polycarbonate) Shell |
| Certification           | CE EN1078                                             |
| Vents                   | 21 air vents                                          |
| Color                   | Pantone, customized                                   |
| size/head circumference | S/M (54-58CM) M/L (58-62CM)                           |
| Weight                  | 270g                                                  |
| Sample Time             | 7 days                                                |
| MOQ                     | 300pcs                                                |
| Package details         | PP bag+individual color box packing+mastercarton      |

## The detail pictures of professional cycling helmets:









#### The Customized accessories:

There are four different helmet strap buckle for your freely choice:

- Standard ITW brand Nylon helmet buckle
- Traditional helmet buckle
- Patent self-developed magnetic buckle (the comprehensive safety, functionality and great ease of use of helmets with the "one-hand fastener", with strong magnets make them easy to close and open, very convenient and safe).
- Fidlock brand magetic buckle.

Customized varieties colors of helmet accessories for your freely choice:

- Available helmet lockable strap divider in varieties color.
- Available helmet strap buckle in varieties colors.
- Available helmet strap holder in varieties colors.

## **Buckle Options**























We can also customize various colors buckle.

Don't be surprised! As a fac