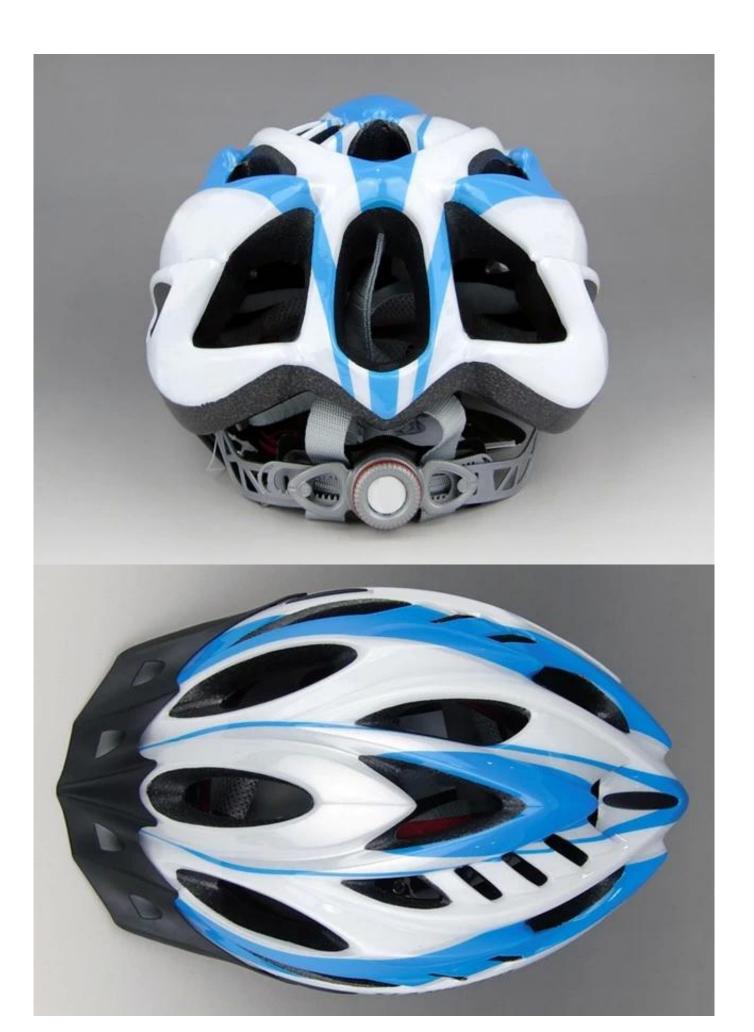

## The detail pictures of professional cycling helmets:

## The Details of professional cycling helmets:

- Well-ventilated, with very cooling air tunnel and reasonable aero shape design.
- Three-dimensional duct design: This design is very aerodynamic drag coefficient is small , in the process of riding , people wear more cool.
- In-mold technology, when the helmet by the impact, the entire helmet uniform force.
- The high quality eco-friendly high temperature resistant PC shell.
- The high density black EPS material is imported from American,

- -360°size adjustment systems, anti-slip adjustment button, can bring you a stable and safety experience, your comfort is the prior consideration during the design.
- The bicycle accessories: Removable sun visor; adjustable chin strap with quick-release buckle; rear lock adjustment; cool comfortable pads;
- Certification: CE-EN1078 certified for impact protection.