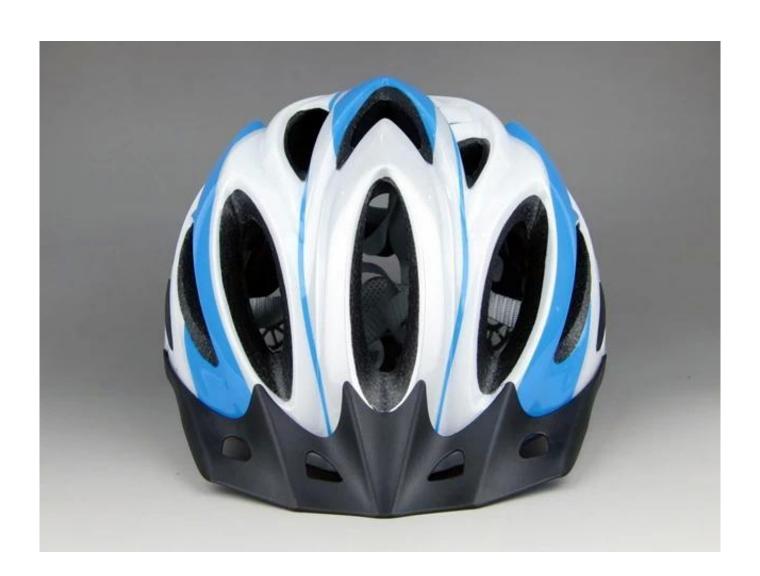

| EPS (Expanded Polystyrene) + PC (Polycarbonate) Shell |
| Certification           | CE EN1078                                             |
| Vents                   | 21 air vents                                          |
| Color                   | Pantone, customized                                   |
| size/head circumference | S/M (54-58CM) M/L (58-62CM)                           |
| Weight                  | 270g                                                  |
| Sample Time             | 7 days                                                |
| MOQ                     | 300pcs                                                |
| Package details         | PP bag+individual color box packing+mastercarton      |

## The detail pictures of professional cycling helmets:









#### The Customized accessories:

There are four different helmet strap buckle for your freely choice:

- Standard ITW brand Nylon helmet buckle
- Traditional helmet buckle
- Patent self-developed magnetic buckle (the comprehensive safety, functionality and great ease of use of helmets with the "one-hand fastener", with strong magnets make them easy to close and open, very convenient and safe).
- Fidlock brand magetic buckle.

Customized varieties colors of helmet accessories for your freely choice:

- Available helmet lockable strap divider in varieties color.
- Available helmet strap buckle in varieties colors.
- Available helmet strap holder in varieties colors.

## **Buckle Options**























We can also customize various colors buckle.

Don't be surprised! As a facto