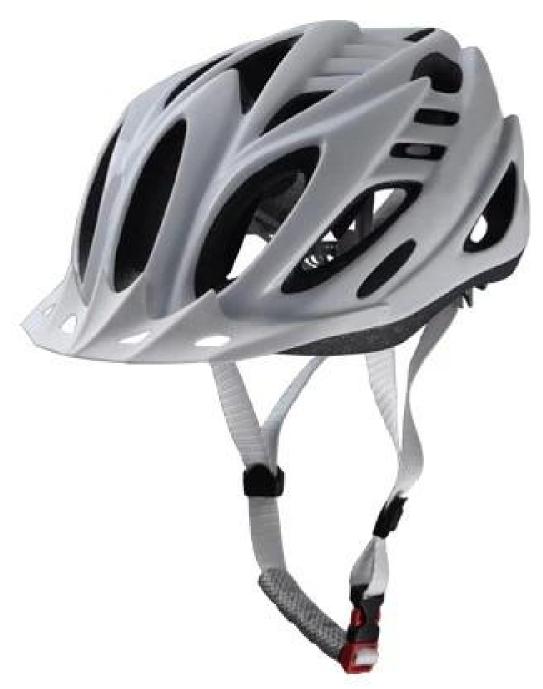

## <u>professional cycling helmets, racing helmet road AU-SV93</u>

## The Details of professional cycling helmets:

- Well-ventilated, with very cooling air tunnel and reasonable aero shape design.
- Three-dimensional duct design: This design is very aerodynamic drag coefficient is small , in the process of riding , people wear more cool.
- In-mold technology, when the helmet by the impact, the entire helmet uniform force.
- The high quality eco-friendly high temperature resistant PC shell.
- The high density black EPS material is imported from American,

- -360°size adjustment systems, anti-slip adjustment button, can bring you a stable and safety experience, your comfort is the prior consideration during the design.
- The bicycle accessories: Removable sun visor; adjustable chin strap with quick-release buckle; rear lock adjustment; cool comfortable pads;
- Certification: CE-EN1078 certified for impact protection.