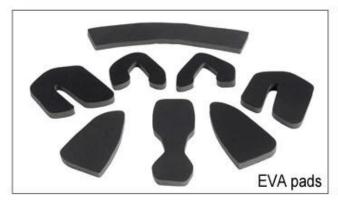

## **Adjustment System Options**

There different kinds of inner padding fabric options.

EVA pads: It is closed cell and impervious to water, has resilient feel.

Mesh pads: it can prevent dust and small insect fly into the helmet during wild riding.