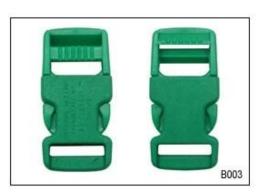

#### The Customized accessories:

There are four different helmet strap buckle for your freely choice:

- Standard ITW brand Nylon helmet buckle
- Traditional helmet buckle
- Patent self-developed magnetic buckle (the comprehensive safety, functionality and great ease of use of helmets with the "one-hand fastener", with strong magnets make them easy to close and open, very convenient and safe).
- Fidlock brand magetic buckle.

Customized varieties colors of helmet accessories for your freely choice:

- Available helmet lockable strap divider in varieties color.
- Available helmet strap buckle in varieties colors.
- Available helmet strap holder in varieties colors.