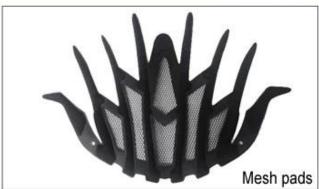

## **Adjustment System Options**

There different kinds of inner padding fabric options.

EVA pads: It is closed cell and impervious to water, has resilient feel.

Mesh pads: it can prevent dust and small insect fly into the helmet during wild riding.