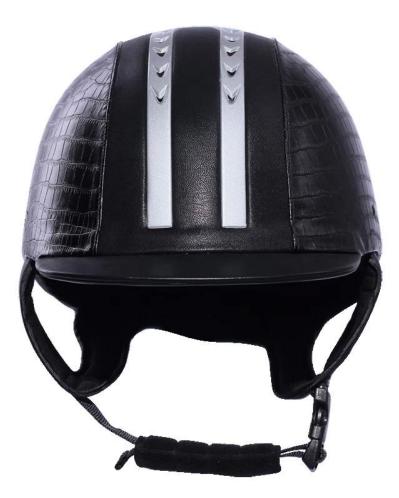

# professional troxel riding helmets for adults, horse riding helmets for girls AU-H01

# **Description of troxel riding helmets:**

-Elegant design: this design is very, horseback riding, people wear more cool.

High-quality eco friendly ABS shell injection technology.

-High density EPS material is imported from America.

-High-end Suede cover to make the helmet more high-level.

Accessories-helmet: adjustable strap with quick-release buckle; Adjust the rear lock; Super comfortable pads;

-Certification: CE EN1384 VG1 certified for impact protection.