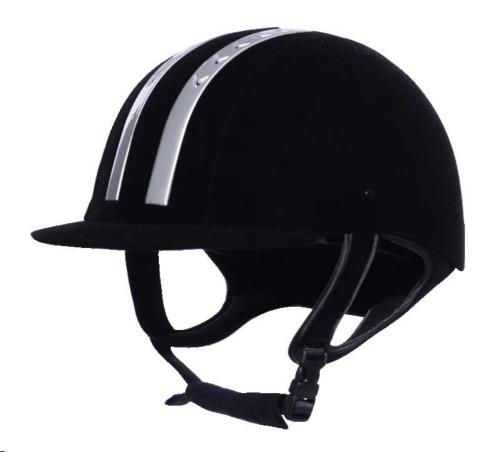

# **Detail photos of troxel riding helmets:**

# **Description of troxel riding helmets:**

-Elegant design: this design is very, horseback riding, people wear more cool.

High-quality eco friendly ABS shell injection technology.

-High density EPS material is imported from America.

-High-end Suede cover to make the helmet more high-level.

Accessories-helmet: adjustable strap with quick-release buckle; Adjust the rear lock; Super comfortable pads;

-Certification: CE EN1384 VG1 certified for impact protection.