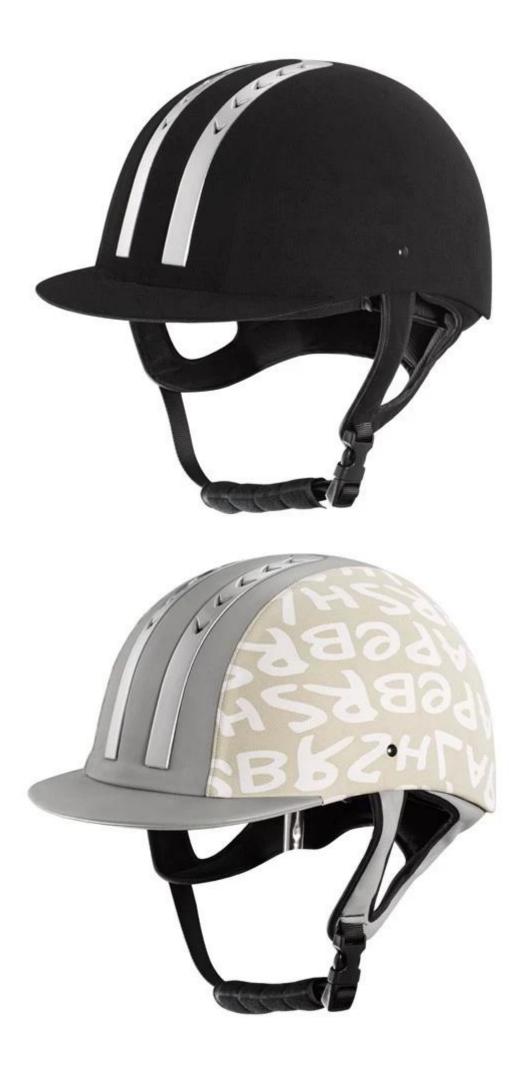

# **Detail photos of troxel riding helmets:**

# **Description of troxel riding helmets:**

-Elegant design: this design is very, horseback riding, people wear more cool.

High-quality eco friendly ABS shell injection technology.

-High density EPS material is imported from America.

-High-end Suede cover to make the helmet more high-level.

Accessories-helmet: adjustable strap with quick-release buckle; Adjust the rear lock; Super comfortable pads;

-Certification: CE EN1384 VG1 certified for impact protection.