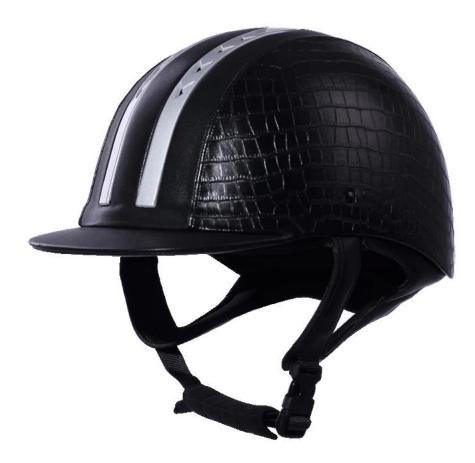

# **Detail photos of troxel riding helmets:**

# **Description of troxel riding helmets:**

-Elegant design: this design is very, horseback riding, people wear more cool.

High-quality eco friendly ABS shell injection technology.

-High density EPS material is imported from America.

-High-end Suede cover to make the helmet more high-level.

Accessories-helmet: adjustable strap with quick-release buckle; Adjust the rear lock; Super comfortable pads;

-Certification: CE EN1384 VG1 certified for impact protection.