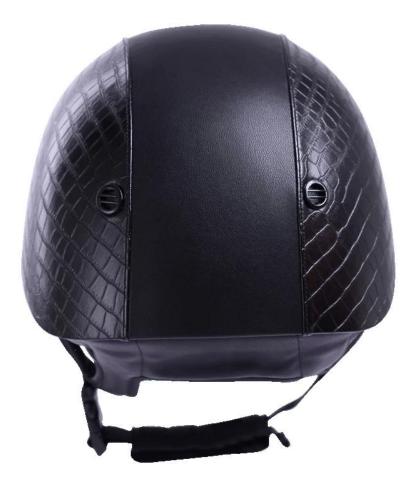

|
|                                | External package: 9 PCs/carton Carton Size: 53.5 67.5 * * 32 CM                                                                                  |

# **Description of troxel riding helmets:**

-Elegant design: this design is very, horseback riding, people wear more cool.

High-quality eco friendly ABS shell injection technology.

-High density EPS material is imported from America.

-High-end Suede cover to make the helmet more high-level.

Accessories-helmet: adjustable strap with quick-release buckle; Adjust the rear lock; Super comfortable pads;

-Certification: CE EN1384 VG1 certified for impact protection.

# **Detail photos of troxel riding helmets:**











### **Packagaing information:**

The number of items in the carton: 9 PCs/carton The dimensions of the packaging: carton size: 67 \* 31.5 \* 52.5 CM Gross weight: 4.50 kg Type of package: 1pc/PP bag wth color palette, 9 PCs on Brown CARDBOARD

# The circumference of the head knowledge of horse riding helmets:

#### **European capitals:**

The oval-shaped helmet is designed for the rider's head with the measure that is highly customized for the Europeans.

#### The General heads:

Generic headform helmet is designed for the rider's head with the measure, which is slightly longer than its front rear measurement on the side.

#### **Asian capitals:**

And round in the shape of the helmet is designed for the rider's head with a dimension which is condierably suitable for Asians.

# **Our tes