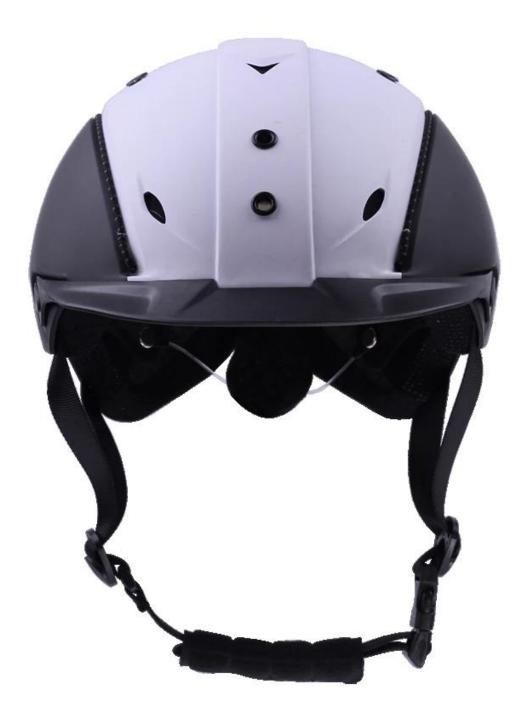

# NEW ARRIVAL CE EN1384 APPROVAL HORSE RIDING PROTECTION HELMET

CE Certificate

Model Show

### The detail pictures of helmets for gpa riding hats: