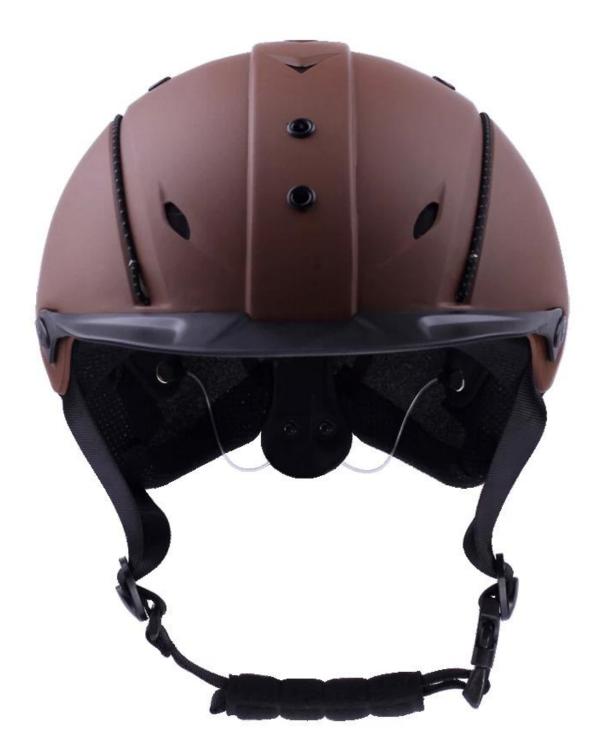

# NEW ARRIVAL CE EN1384 APPROVAL HORSE RIDING PROTECTION HELMET

CE Certificate

Model Show

### The description of gpa riding hats:

- Elegant design: This design is very , in the process of riding , people wear more cool.

- The high quality eco-friendly ABS shell with injection technology.

- The high density black EPS material is imported from American,

- The helmet accessories: adjustable chin strap with quick-release buckle; rear lock adjustment; cool comfortable pads;

- Certification: CE EN1384, VG1 certified for impact protection.

### The detail pictures of helmets for gpa riding hats: