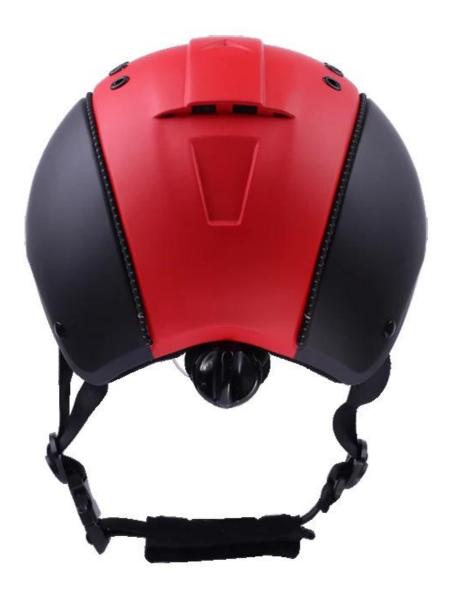

| Removable and washable lining                                                                 |
| Color                   | PANTONE                                                                                       |
| Sample time             | 3-7 working day                                                                               |
| MOQ                     | 200 PCS                                                                                       |
| Packing detail          | Inner packing: a cloth bag and a box                                                          |
|                         | Outer packing: 9 pcs/carton Carton size: 67*31.5*52.5CM                                       |

### The detail pictures of helmets for gpa riding hats:

























### **Packagaing information:**

Items per Carton: 9 Pieces/Carton Package Measurements: Carton size: 67\*31.5\*52.5CM Gross Weight: 4.50 kg Package Type: 1PCS/PP bag wth color box, 9 PCS PER BROWN CARTON

### The head circumference knowledge of gpa riding hats:

#### **European Headform:**

An Oval shaped helmet is designed for a rider's head with a dimension which is considerably fit for Europeans.

#### **Generic headform:**

A generic headform helmet is designed for a rider's head with a dimension which is slightly longer front-to-

back than its side-to-side measurement.

#### Asian headform:

A Round shaped helmet is designed for a rider's head with a dimension which is condierably fit for Asians.

×

### **Our Test lab:**

Even though we have considered every neces