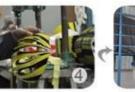

### The riding helmet production procedure is as below:

silk screen  $\rightarrow$  PC blister tooling  $\rightarrow$  PC blister manufacture  $\rightarrow$  Trimming dug hole  $\rightarrow$  EPS raw material by different density  $\rightarrow$  EPS in-mold tooling  $\rightarrow$  helmet in-mold workshop  $\rightarrow$  in-mold machines  $\rightarrow$  in-mold tooling  $\rightarrow$  in-mold producing process  $\rightarrow$  semi-finished in-mold helmet  $\rightarrow$  IQC inspection  $\rightarrow$  helmet grinding  $\rightarrow$  inner padding production  $\rightarrow$  plastic injection workshop  $\rightarrow$  assembly line  $\rightarrow$ inside labeling  $\rightarrow$  packing  $\rightarrow$  warehouse  $\rightarrow$  installed counters.

### **Production Procedure**

Silk screen

EPS in-mold tooling

semi-finished In-mold helmet

IQC inspection

Inside labeling

PC blister tooling

Packing

PC blister manufacture

Helmet in-mold workshop In-mold machines

Helmet grinding

Warehourse

Trmming dug hole

In-mold tooling

Inner padding production

(120)

AURORN

Eps raw material by different density

In-mold producing process

Plastic injection workshop

Installed counters