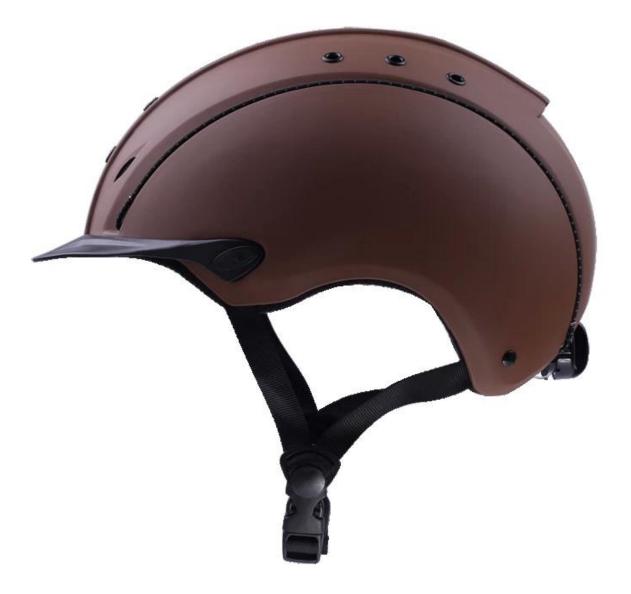

| Removable and washable lining                                                                 |
| Color                   | PANTONE                                                                                       |
| Sample time             | 3-7 working day                                                                               |
| MOQ                     | 200 PCS                                                                                       |
| Packing detail          | Inner packing: a cloth bag and a box                                                          |
|                         | Outer packing: 9 pcs/carton Carton size: 67*31.5*52.5CM                                       |

### The detail pictures of helmets for gpa riding hats:

























### **Packagaing information:**

Items per Carton: 9 Pieces/Carton Package Measurements: Carton size: 67\*31.5\*52.5CM Gross Weight: 4.50 kg Package Type: 1PCS/PP bag wth color box, 9 PCS PER BROWN CARTON

### The head circumference knowledge of gpa riding hats:

#### **European Headform:**

An Oval shaped helmet is designed for a rider's head with a dimension which is considerably fit for Europeans.

#### **Generic headform:**

A generic headform helmet is designed for a rider's head with a dimension which is slightly longer front-to-

back than its side-to-side measurement.

#### Asian headform:

A Round shaped helmet is designed for a rider's head with a dimension which is condierably fit for Asians.

×

### **Our Test lab:**

Even though we have considered every necessary elements