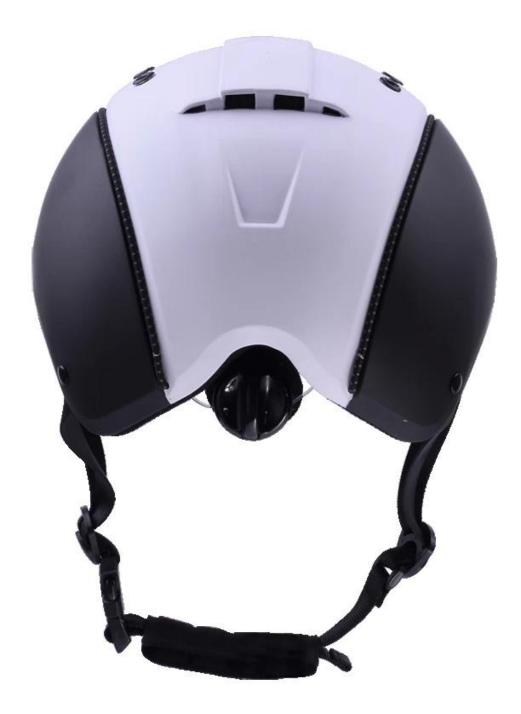

# NEW ARRIVAL CE EN1384 APPROVAL HORSE RIDING PROTECTION HELMET

CE Certificate

Model Show

### The detail pictures of helmets for gpa riding hats: