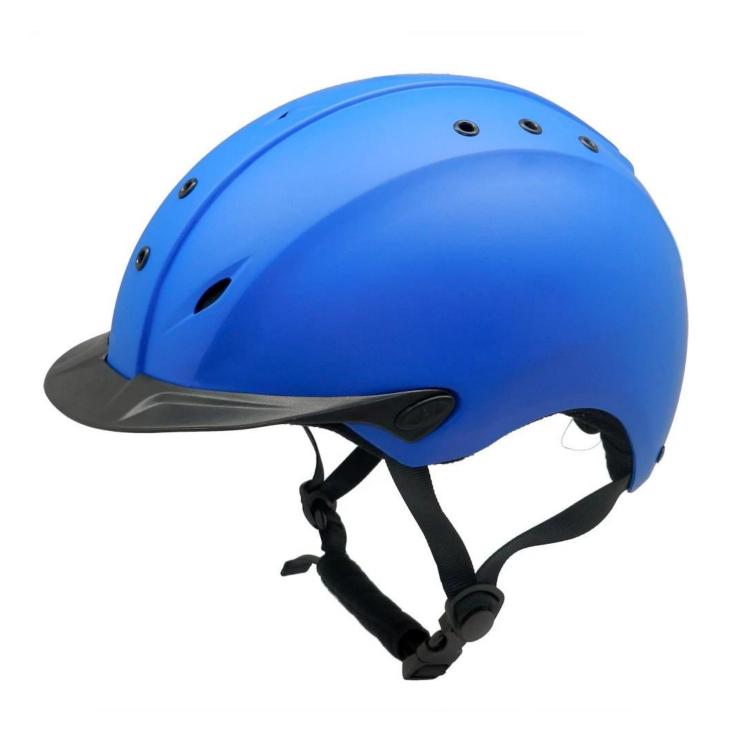

### The detail pictures of helmets for gpa riding hats:

### The description of gpa riding hats:

- Elegant design: This design is very , in the process of riding , people wear more cool.

- The high quality eco-friendly ABS shell with injection technology.

- The high density black EPS material is imported from American,

- The helmet accessories: adjustable chin strap with quick-release buckle; rear lock adjustment; cool comfortable pads;

- Certification: CE EN1384, VG1 certified for impact protection.