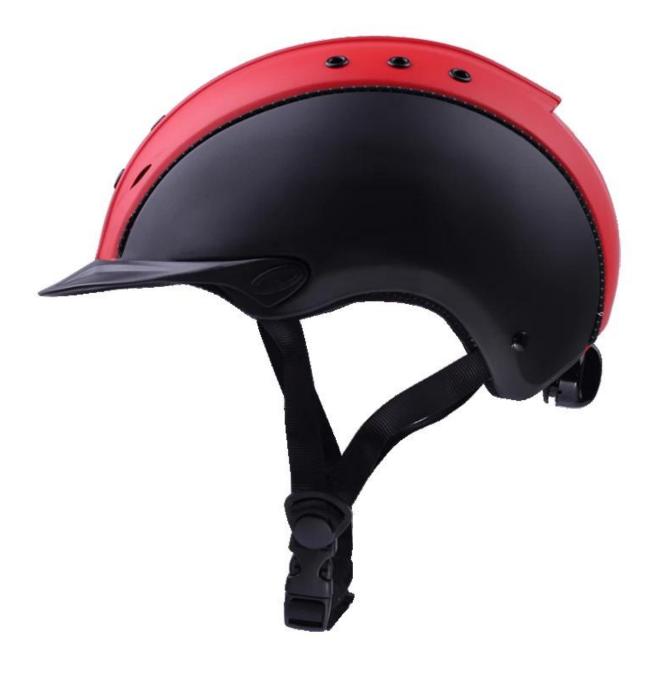

# NEW ARRIVAL CE EN1384 APPROVAL HORSE RIDING PROTECTION HELMET

CE Certificate

Model Show

### The detail pictures of helmets for gpa riding hats: