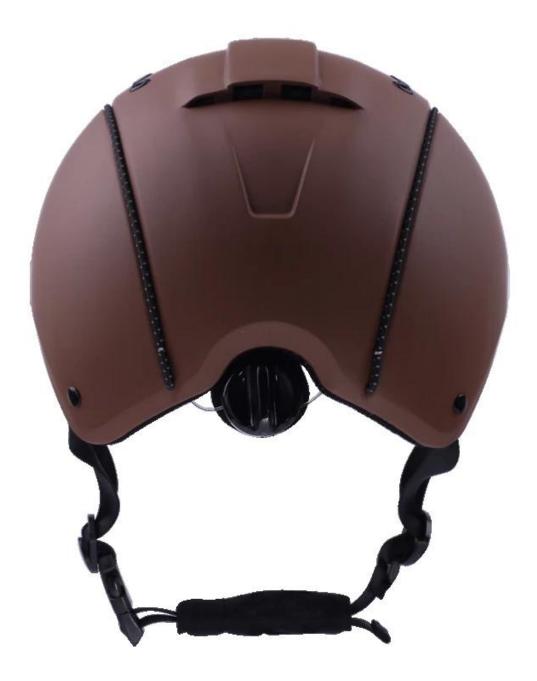

| Removable and washable lining                                                                 |
| Color                   | PANTONE                                                                                       |
| Sample time             | 3-7 working day                                                                               |
| MOQ                     | 200 PCS                                                                                       |
| Packing detail          | Inner packing: a cloth bag and a box                                                          |
|                         | Outer packing: 9 pcs/carton Carton size: 67*31.5*52.5CM                                       |

### The detail pictures of helmets for gpa riding hats:

























### **Packagaing information:**

Items per Carton: 9 Pieces/Carton Package Measurements: Carton size: 67\*31.5\*52.5CM Gross Weight: 4.50 kg Package Type: 1PCS/PP bag wth color box, 9 PCS PER BROWN CARTON

### The head circumference knowledge of gpa riding hats:

#### **European Headform:**

An Oval shaped helmet is designed for a rider's head with a dimension which is considerably fit for Europeans.

#### **Generic headform:**

A generic headform helmet is designed for a rider's head with a dimension which is slightly longer front-to-

back than its side-to-side measurement.

#### Asian headform:

A Round shaped helmet is designed for a rider's head with a dimension which is condierably fit for Asians.

×

### **Our Test lab:**

Even though we have considered every necessary element