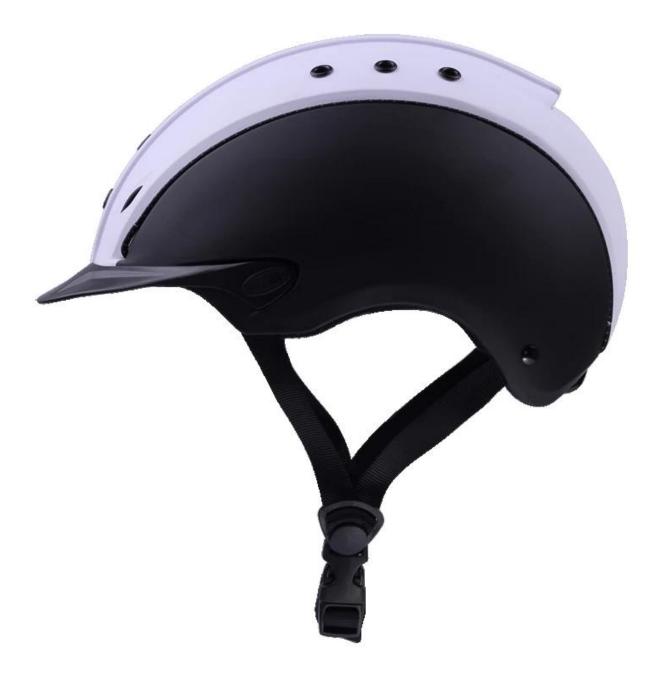

# NEW ARRIVAL CE EN1384 APPROVAL HORSE RIDING PROTECTION HELMET

CE Certificate

Model Show

### The detail pictures of helmets for gpa riding hats: