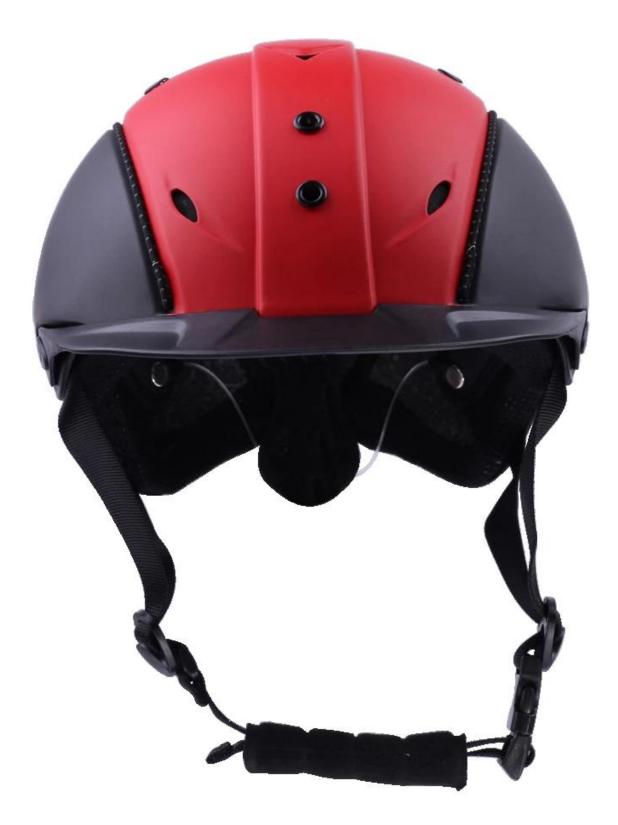

ng                  | Removable and washable lining                                                                 |
| Color                   | PANTONE                                                                                       |
| Sample time             | 3-7 working day                                                                               |
| MOQ                     | 200 PCS                                                                                       |
| Packing detail          | Inner packing: a cloth bag and a box                                                          |
|                         | Outer packing: 9 pcs/carton Carton size: 67*31.5*52.5CM                                       |

### The detail pictures of helmets for gpa riding hats:

























### **Packagaing information:**

Items per Carton: 9 Pieces/Carton Package Measurements: Carton size: 67\*31.5\*52.5CM Gross Weight: 4.50 kg Package Type: 1PCS/PP bag wth color box, 9 PCS PER BROWN CARTON

### The head circumference knowledge of gpa riding hats:

#### **European Headform:**

An Oval shaped helmet is designed for a rider's head with a dimension which is considerably fit for Europeans.

#### **Generic headform:**

A generic headform helmet is designed for a rider's head with a dimension which is slightly longer front-to-

back than its side-to-side measurement.

#### Asian headform:

A Round shaped helmet is designed for a rider's head with a dimension which is condierably fit for Asians.

×

### **Our Test lab:**

Even though we have considered every nec