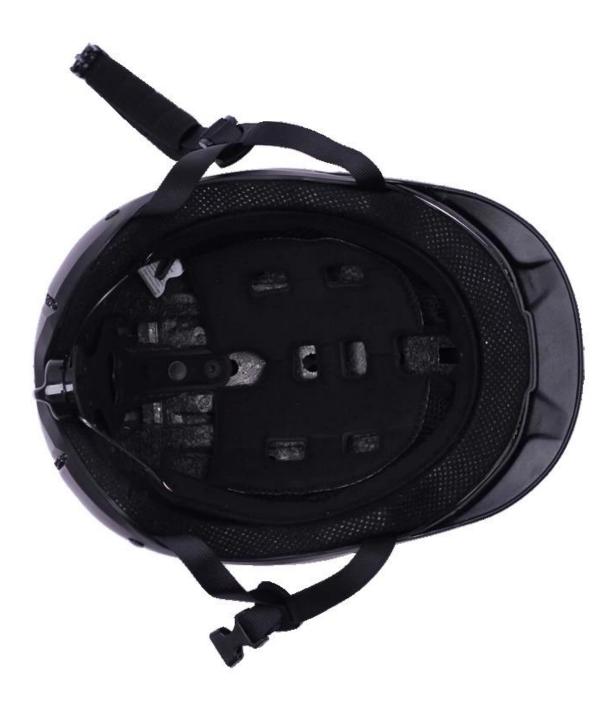

- The helmet accessories: adjustable chin strap with quick-release buckle; rear lock adjustment; cool comfortable pads;

- Certification: CE EN1384, VG1 certified for impact protection.

### The detail pictures of helmets for gpa riding hats: