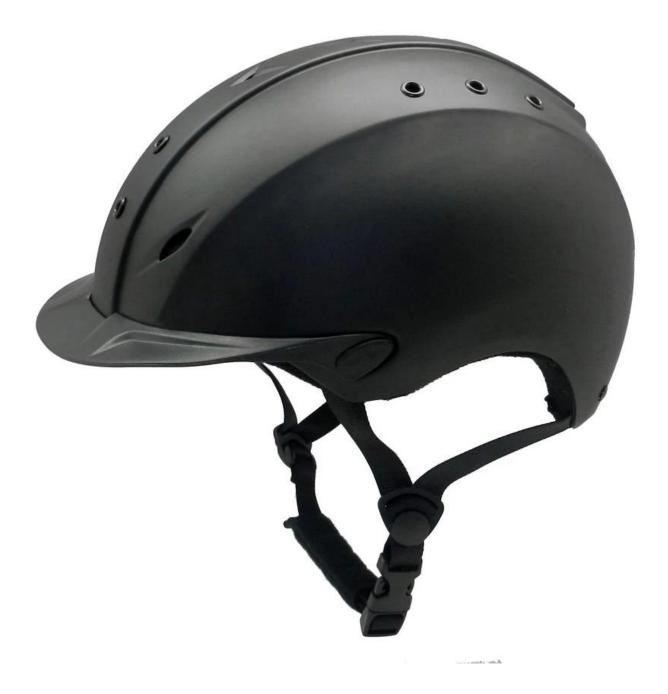

### The detail pictures of helmets for gpa riding hats:

### The description of gpa riding hats:

- Elegant design: This design is very , in the process of riding , people wear more cool.

- The high quality eco-friendly ABS shell with injection technology.

- The high density black EPS material is imported from American,

- The helmet accessories: adjustable chin strap with quick-release buckle; rear lock adjustment; cool comfortable pads;

- Certification: CE EN1384, VG1 certified for impact protection.