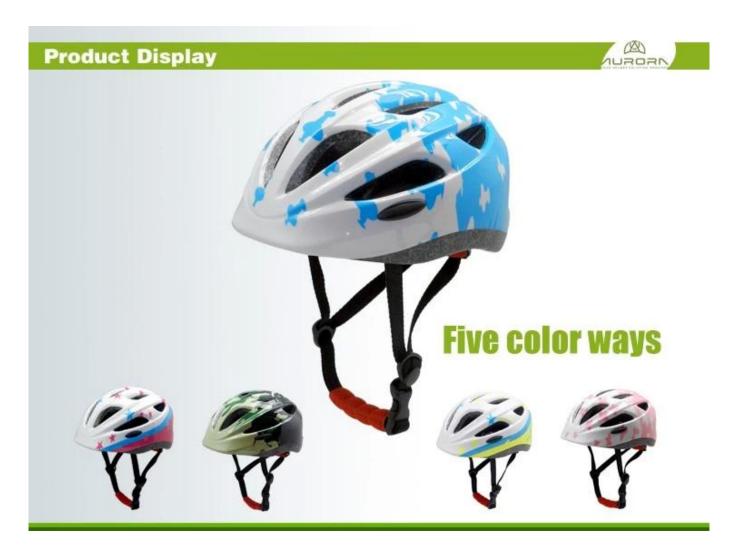

# quality boys bike helmets, lovely kids helmet boys

# The advantages of boys bike helmets:

- 1. it's super lightest, only 225g, and well-ventilated,
- 2. in-mould technology: seamless, when the helmet by the impact, the entire helmet uniform force,
- 3. Thicken PC shell ,protection would be sharply increased.
- 4. High density gray EPS material, light weight, Shock resistance, provide reliable protection .
- 5. with patent adjustment headlock buckle, PA webbing, washable pads.
- 6. Lining Pad equipped with hot-pressing technology.
- 7. Certification: CE-EN1078 certified for impact protection.

## The specification of boys bike helmets:

| Model No.               | AU-C06 boys bike helmets          |
|-------------------------|-----------------------------------|
| Material                | In-mold EPS liner & PC shell      |
| Certification           | CE EN1078                         |
| Vents                   | 13 air vents                      |
| Color                   | Pantone, customized               |
| size/head circumference | S: 45-50cm ; M: 50-55cm; L: 54-58 |