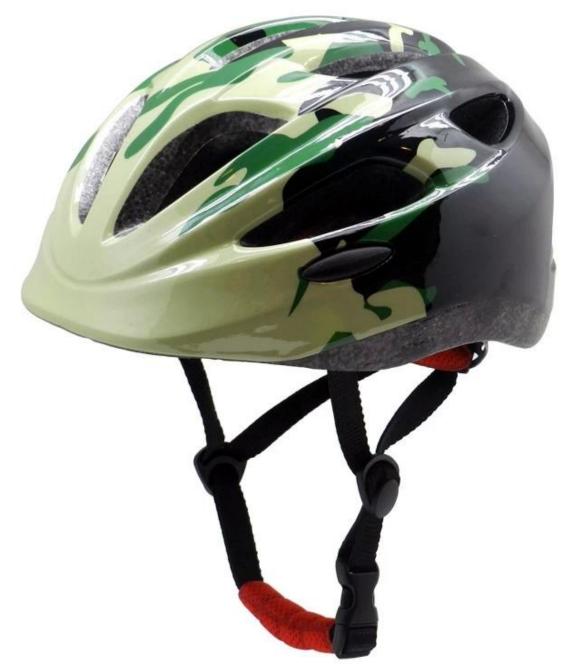

|
|-------------------------|-----------------------------------|
| Material                | In-mold EPS liner & PC shell      |
| Certification           | CE EN1078                         |
| Vents                   | 13 air vents                      |
| Color                   | Pantone, customized               |
| size/head circumference | S: 45-50cm ; M: 50-55cm; L: 54-58 |

| Weight          | 225g                                             |
|-----------------|--------------------------------------------------|
| Sample Time     | 7 days                                           |
| MOQ             | 300pcs                                           |
| Package details | PP bag+individual color box packing+mastercarton |

# The detail pictures of boys bike helmet:











# The head circumference knowledge of boys bike helmets:

## **European Headform:**

An Oval shaped helmet is designed for a rider's head with a dimension which is considerably fit for Europeans.

#### **Generic headform:**

A generic headform helmet is designed for a rider's head with a dimension which is slightly longer front-to-back than its side-to-side measurement.

#### **Asian headform:**

A Round shaped helmet is designed for a rider's head with a dimension which is condierably fit for Asians.

# Helmet Shape 101



#### European Headform

An Oval shaped helmet is designed for a rider's head with a dimension which is considerably fit for Europeans.

#### Generic headform

A generic headform helmet is designed for a rider's head with a dimension which is slightly longer front-to-b