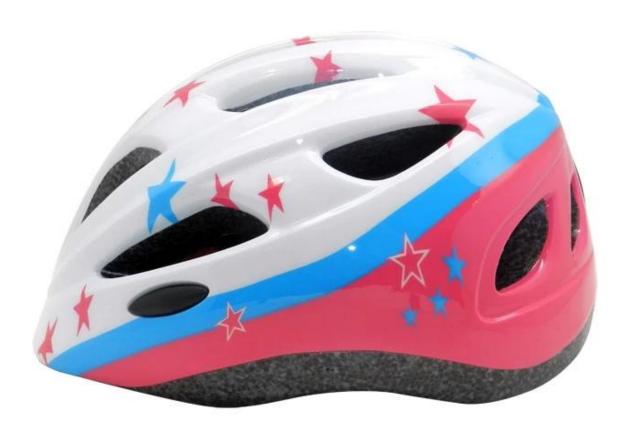

|
|-------------------------|-----------------------------------|
| Material                | In-mold EPS liner & PC shell      |
| Certification           | CE EN1078                         |
| Vents                   | 13 air vents                      |
| Color                   | Pantone, customized               |
| size/head circumference | S: 45-50cm ; M: 50-55cm; L: 54-58 |

| Weight          | 225g                                             |
|-----------------|--------------------------------------------------|
| Sample Time     | 7 days                                           |
| MOQ             | 300pcs                                           |
| Package details | PP bag+individual color box packing+mastercarton |

# The detail pictures of boys bike helmet:











# The head circumference knowledge of boys bike helmets:

## **European Headform:**

An Oval shaped helmet is designed for a rider's head with a dimension which is considerably fit for Europeans.

#### **Generic headform:**

A generic headform helmet is designed for a rider's head with a dimension which is slightly longer front-to-back than its side-to-side measurement.

#### **Asian headform:**

A Round shaped helmet is designed for a rider's head with a dimension which is condierably fit for Asians.

# Helmet Shape 101



#### European Headform

An Oval shaped helmet is designed for a rider's head with a dimension which is considerably fit for Europeans.

#### Generic headform

A generic headform helmet is designed for a rider's head with a dimension which is slightly longer front-to