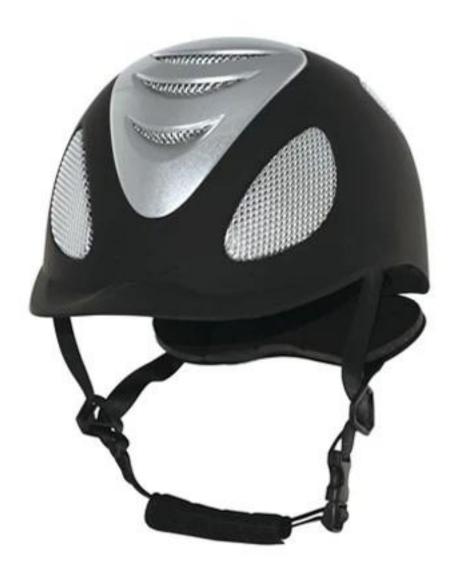

etail               | Internal package: in cloth bag and in box                                                                                           |
|                                | External package: 9 PCs/carton Carton Size: 53.5 67.5 * * 32 CM                                                                     |

## **Description of the casco helmets equestrian:**

-Elegant design: this design is very, horseback riding, people wear more cool.

High-quality eco friendly ABS shell injection technology.

-High density EPS material is imported from America,

Accessories-helmet: adjustable strap with quick-release buckle; Adjust the rear lock; Super comfortable pads;

-Certification: CE EN1384 VG1 certified for impact protection.

## **Detail photos of casco helmets equestrian:**







## **Packagaing information:**

The number of items in the carton: 9 PCs/carton

The dimensions of the packaging: carton size: 67 \* \* 31.5 52.5 CM

Gross weight: 4.50 kg

Type of package: 1pc/PP bag wth color palette, 9 PCs on Brown CARDBOARD

# The circumference of the head knowledge of snell e2001 riding hats:

#### **European capitals:**

The oval-shaped helmet is designed for the rider's head with the measure that is highly customized for the Europeans.

#### The General heads:

Generic headform helmet is designed for the rider's head with the measure, which is slightly longer than its front rear measurement on the side.

#### **Asian capitals:**

And round in the shape of the helmet is designed for the rider's head with a dimension which is condierably suitable for Asians.



##