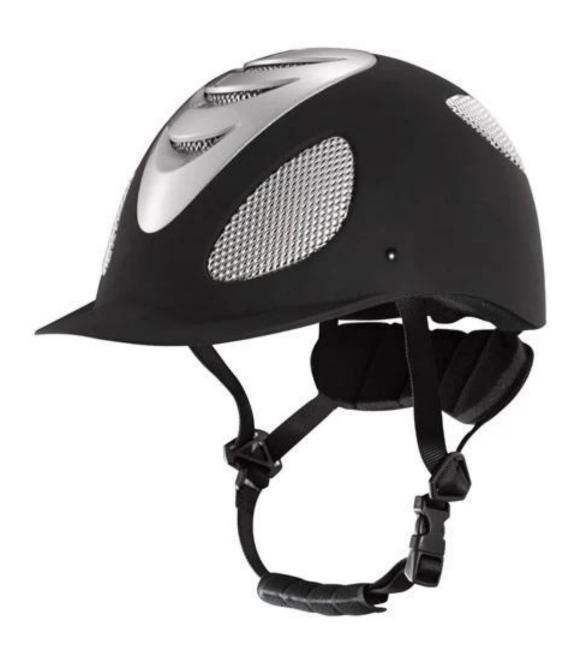

detail               | Internal package: in cloth bag and in box                                                                                           |
|                                | External package: 9 PCs/carton Carton Size: 53.5 67.5 * * 32 CM                                                                     |

## **Description of the casco helmets equestrian:**

-Elegant design: this design is very, horseback riding, people wear more cool.

High-quality eco friendly ABS shell injection technology.

-High density EPS material is imported from America,

Accessories-helmet: adjustable strap with quick-release buckle; Adjust the rear lock; Super comfortable pads;

-Certification: CE EN1384 VG1 certified for impact protection.

## **Detail photos of casco helmets equestrian:**







## **Packagaing information:**

The number of items in the carton: 9 PCs/carton

The dimensions of the packaging: carton size: 67 \* \* 31.5 52.5 CM

Gross weight: 4.50 kg

Type of package: 1pc/PP bag wth color palette, 9 PCs on Brown CARDBOARD

# The circumference of the head knowledge of snell e2001 riding hats:

#### **European capitals:**

The oval-shaped helmet is designed for the rider's head with the measure that is highly customized for the Europeans.

#### The General heads:

Generic headform helmet is designed for the rider's head with the measure, which is slightly longer than its front rear measurement on the side.

#### **Asian capitals:**

And round in the shape of the helmet is designed for the rider's head with a dimension which is condierably suitable for Asians.