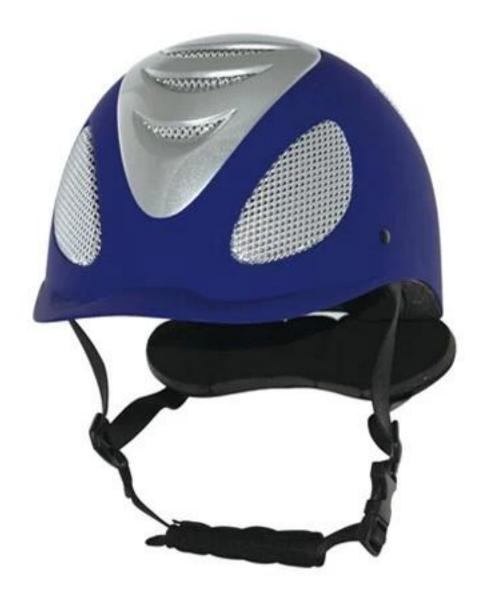

ail               | Internal package: in cloth bag and in box                                                                                           |
|                                | External package: 9 PCs/carton Carton Size: 53.5 67.5 * * 32 CM                                                                     |

## **Description of the casco helmets equestrian:**

-Elegant design: this design is very, horseback riding, people wear more cool.

High-quality eco friendly ABS shell injection technology.

-High density EPS material is imported from America,

Accessories-helmet: adjustable strap with quick-release buckle; Adjust the rear lock; Super comfortable pads;

-Certification: CE EN1384 VG1 certified for impact protection.

## **Detail photos of casco helmets equestrian:**







## **Packagaing information:**

The number of items in the carton: 9 PCs/carton

The dimensions of the packaging: carton size: 67 \* \* 31.5 52.5 CM

Gross weight: 4.50 kg

Type of package: 1pc/PP bag wth color palette, 9 PCs on Brown CARDBOARD

# The circumference of the head knowledge of snell e2001 riding hats:

#### **European capitals:**

The oval-shaped helmet is designed for the rider's head with the measure that is highly customized for the Europeans.

#### The General heads:

Generic headform helmet is designed for the rider's head with the measure, which is slightly longer than its front rear measurement on the side.

#### **Asian capitals:**

And round in the shape of the helmet is designed for the rider's head with a dimension which is condierably suitable for Asians.



####