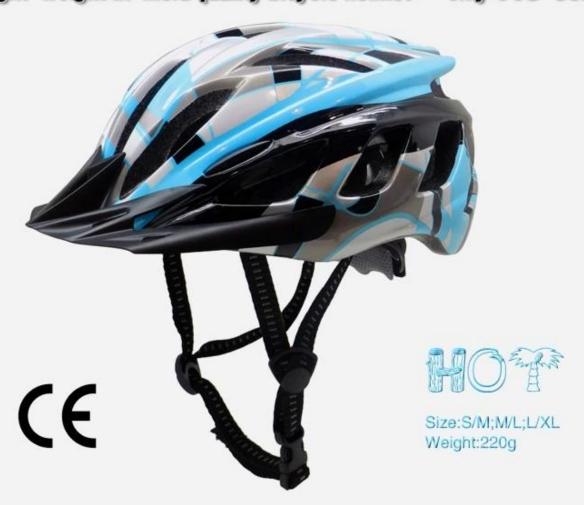

#### The description of cheap mountain bike helmets:

- Well-ventilated, with very cooling air tunnel and reasonable aero shape design.
- Three-dimensional duct design: This design is very aerodynamic drag coefficient is small , in the process of riding , people wear more cool.
- In-mold technology, when the helmet by the impact , the entire helmet uniform force.
- Removable brim: Block the sun and block the rain when speed riding.
- The high quality eco-friendly high temperature resistant PC shell.
- The high density black EPS material is imported from American,
- The bicycle accessories: adjustable chin strap with quick-release buckle; rear lock adjustment; cool comfortable pads;
- Certification: CE-EN1078 certified for impact protection,

#### The specification of cheap mountain bike helmets:

| Model No.               | AU-BD02 cheap mountain bike helmets              |
|-------------------------|--------------------------------------------------|
| Material                | EPS foam & PC shell in-mold technology           |
| Certification           | CE EN1078                                        |
| Vents                   | 19 air vents                                     |
| Color                   | Pantone, customized                              |
| size/head circumference | S/M:(54-58CM),M/L: 58-62cm                       |
| Weight                  | 230g                                             |
| Sample Time             | 7 days                                           |
| MOQ                     | 300pcs                                           |
| Package details         | PP bag+individual color box packing+mastercarton |