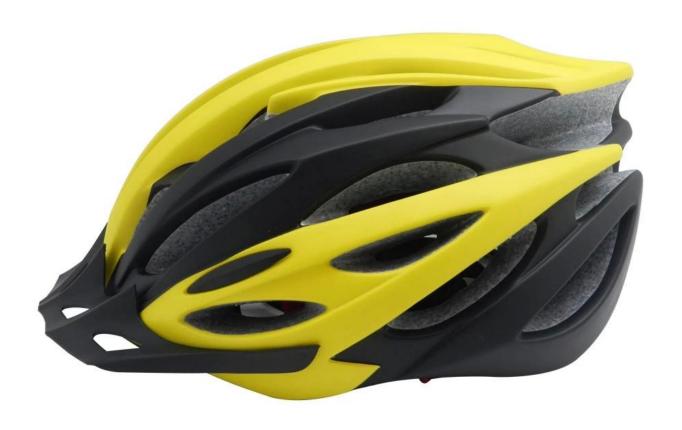

--------------------------------------|
| Material                | EPS foam & PC shell double in-mold technology    |
| Certification           | CE EN1078                                        |
| Vents                   | 25 air vents                                     |
| Color                   | Pantone, customized                              |
| size/head circumference | S/M (54-58CM) M/L (58-62CM)                      |
| Weight                  | 260g                                             |
| Sample Time             | 7 days                                           |
| MOQ                     | 300pcs                                           |
| Package details         | PP bag+individual color box packing+mastercarton |

# The detail pictures of sport bike helmets:















## The Customized accessories:

So far, we have been manufacturing & exporting different kinds of helmets for more than 24 years. You can purchase latest design quality helmets here as well as personalize your own designs since we can provide a strong R&D support.We provide different option for custom service that you can select the different helmet color , different strap color,LOGO custom service ,inner pad design , divider color , different strap buckle color, and we can provide different head adjuster even different color for visor.







The Dial of Adjustment can be interchangeable with LED light

# The head circumference knowledge of full bicycle helmet:

## **European Headform:**

An Oval shaped helmet is designed for a rider's head with a dimension which is considerab