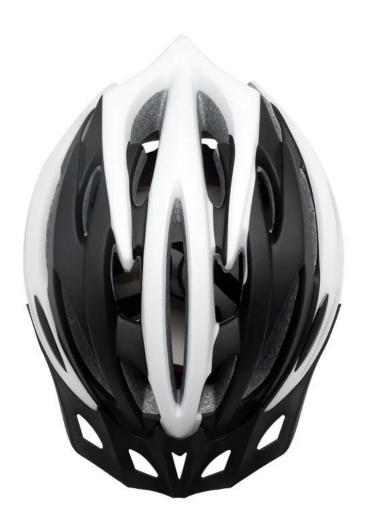

----------------------------|
| Material                | EPS foam & PC shell double in-mold technology    |
| Certification           | CE EN1078                                        |
| Vents                   | 25 air vents                                     |
| Color                   | Pantone, customized                              |
| size/head circumference | S/M (54-58CM) M/L (58-62CM)                      |
| Weight                  | 260g                                             |
| Sample Time             | 7 days                                           |
| MOQ                     | 300pcs                                           |
| Package details         | PP bag+individual color box packing+mastercarton |

# The detail pictures of sport bike helmets:















## The Customized accessories:

So far, we have been manufacturing & exporting different kinds of helmets for more than 24 years. You can purchase latest design quality helmets here as well as personalize your own designs since we can provide a strong R&D support.We provide different option for custom service that you can select the different helmet color , different strap color,LOGO custom service ,inner pad design , divider color , different strap buckle color, and we can provide different head adjuster even different color for visor.







The Dial of Adjustment can be interchangeable with LED light

# The head circumference knowledge of full bicycle helmet:

## **European Headform:**

An Oval shaped helmet is designed for a rider's head with a dimension which is considerably fit for