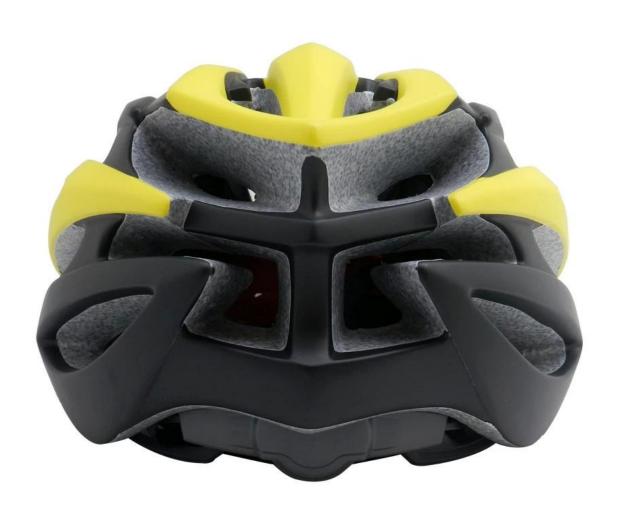

----------------------------------|
| Material                | EPS foam & PC shell double in-mold technology    |
| Certification           | CE EN1078                                        |
| Vents                   | 25 air vents                                     |
| Color                   | Pantone, customized                              |
| size/head circumference | S/M (54-58CM) M/L (58-62CM)                      |
| Weight                  | 260g                                             |
| Sample Time             | 7 days                                           |
| MOQ                     | 300pcs                                           |
| Package details         | PP bag+individual color box packing+mastercarton |

# The detail pictures of sport bike helmets:















## The Customized accessories:

So far, we have been manufacturing & exporting different kinds of helmets for more than 24 years. You can purchase latest design quality helmets here as well as personalize your own designs since we can provide a strong R&D support.We provide different option for custom service that you can select the different helmet color , different strap color,LOGO custom service ,inner pad design , divider color , different strap buckle color, and we can provide different head adjuster even different color for visor.







The Dial of Adjustment can be interchangeable with LED light

# The head circumference knowledge of full bicycle helmet:

## **European Headform:**

An Oval shaped helmet is designed for a rider's head with a dimension which is considerably f