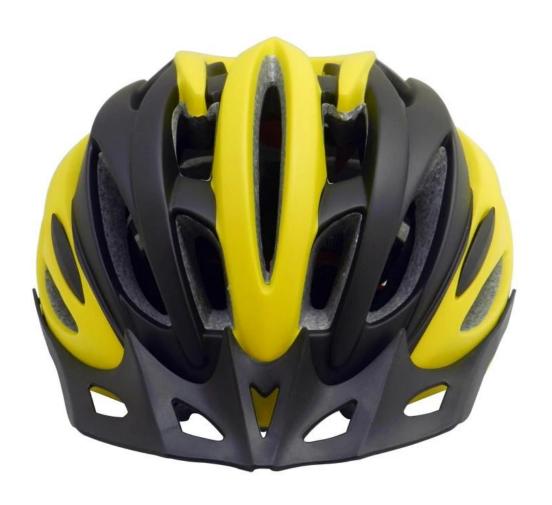

------------------------------------|
| Material                | EPS foam & PC shell double in-mold technology    |
| Certification           | CE EN1078                                        |
| Vents                   | 25 air vents                                     |
| Color                   | Pantone, customized                              |
| size/head circumference | S/M (54-58CM) M/L (58-62CM)                      |
| Weight                  | 260g                                             |
| Sample Time             | 7 days                                           |
| MOQ                     | 300pcs                                           |
| Package details         | PP bag+individual color box packing+mastercarton |

# The detail pictures of sport bike helmets:















## The Customized accessories:

So far, we have been manufacturing & exporting different kinds of helmets for more than 24 years. You can purchase latest design quality helmets here as well as personalize your own designs since we can provide a strong R&D support.We provide different option for custom service that you can select the different helmet color , different strap color,LOGO custom service ,inner pad design , divider color , different strap buckle color, and we can provide different head adjuster even different color for visor.







The Dial of Adjustment can be interchangeable with LED light

# The head circumference knowledge of full bicycle helmet:

## **European Headform:**

An Oval shaped helmet is designed for a rider's head with a dimension which is considerably