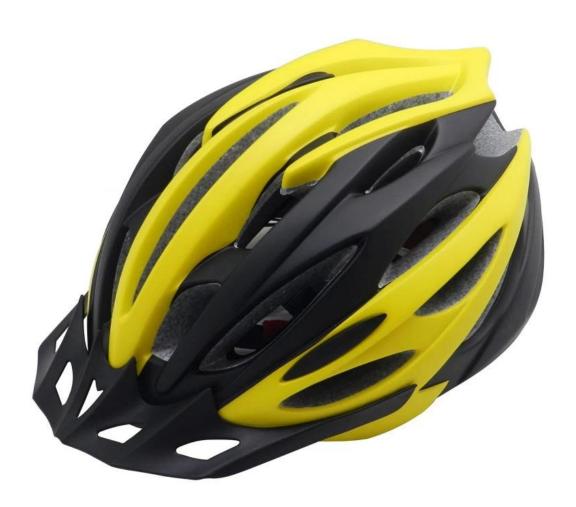

----------------------------------------|
| Material                | EPS foam & PC shell double in-mold technology    |
| Certification           | CE EN1078                                        |
| Vents                   | 25 air vents                                     |
| Color                   | Pantone, customized                              |
| size/head circumference | S/M (54-58CM) M/L (58-62CM)                      |
| Weight                  | 260g                                             |
| Sample Time             | 7 days                                           |
| MOQ                     | 300pcs                                           |
| Package details         | PP bag+individual color box packing+mastercarton |

# The detail pictures of sport bike helmets:















## The Customized accessories:

So far, we have been manufacturing & exporting different kinds of helmets for more than 24 years. You can purchase latest design quality helmets here as well as personalize your own designs since we can provide a strong R&D support.We provide different option for custom service that you can select the different helmet color , different strap color,LOGO custom service ,inner pad design , divider color , different strap buckle color, and we can provide different head adjuster even different color for visor.







The Dial of Adjustment can be interchangeable with LED light

# The head circumference knowledge of full bicycle helmet:

## **European Headform:**

An Oval shaped helmet is designed for a rider's head with a dimension which is consider