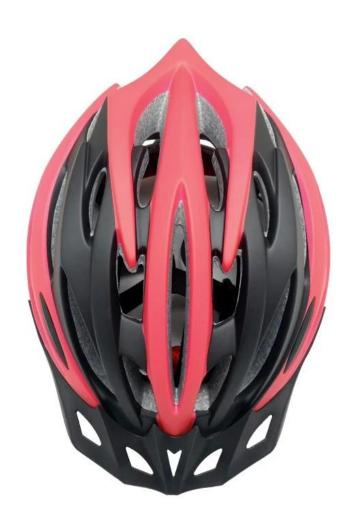

------------------------------|
| Material                | EPS foam & PC shell double in-mold technology    |
| Certification           | CE EN1078                                        |
| Vents                   | 25 air vents                                     |
| Color                   | Pantone, customized                              |
| size/head circumference | S/M (54-58CM) M/L (58-62CM)                      |
| Weight                  | 260g                                             |
| Sample Time             | 7 days                                           |
| MOQ                     | 300pcs                                           |
| Package details         | PP bag+individual color box packing+mastercarton |

# The detail pictures of sport bike helmets:















## The Customized accessories:

So far, we have been manufacturing & exporting different kinds of helmets for more than 24 years. You can purchase latest design quality helmets here as well as personalize your own designs since we can provide a strong R&D support.We provide different option for custom service that you can select the different helmet color , different strap color,LOGO custom service ,inner pad design , divider color , different strap buckle color, and we can provide different head adjuster even different color for visor.







The Dial of Adjustment can be interchangeable with LED light

# The head circumference knowledge of full bicycle helmet:

## **European Headform:**

An Oval shaped helmet is designed for a rider's head with a dimension which is considerably fit f