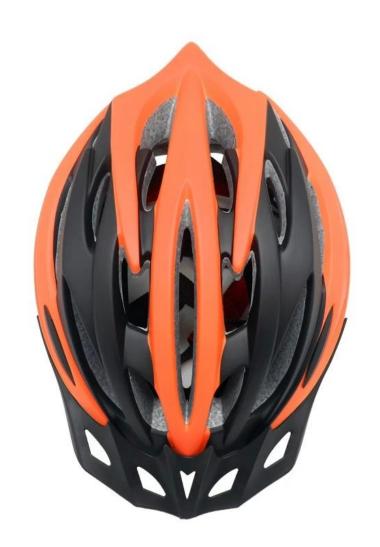

--------------------------------|
| Material                | EPS foam & PC shell double in-mold technology    |
| Certification           | CE EN1078                                        |
| Vents                   | 25 air vents                                     |
| Color                   | Pantone, customized                              |
| size/head circumference | S/M (54-58CM) M/L (58-62CM)                      |
| Weight                  | 260g                                             |
| Sample Time             | 7 days                                           |
| MOQ                     | 300pcs                                           |
| Package details         | PP bag+individual color box packing+mastercarton |

# The detail pictures of sport bike helmets:















## The Customized accessories:

So far, we have been manufacturing & exporting different kinds of helmets for more than 24 years. You can purchase latest design quality helmets here as well as personalize your own designs since we can provide a strong R&D support.We provide different option for custom service that you can select the different helmet color , different strap color,LOGO custom service ,inner pad design , divider color , different strap buckle color, and we can provide different head adjuster even different color for visor.







The Dial of Adjustment can be interchangeable with LED light

# The head circumference knowledge of full bicycle helmet:

## **European Headform:**

An Oval shaped helmet is designed for a rider's head with a dimension which is considerably fit