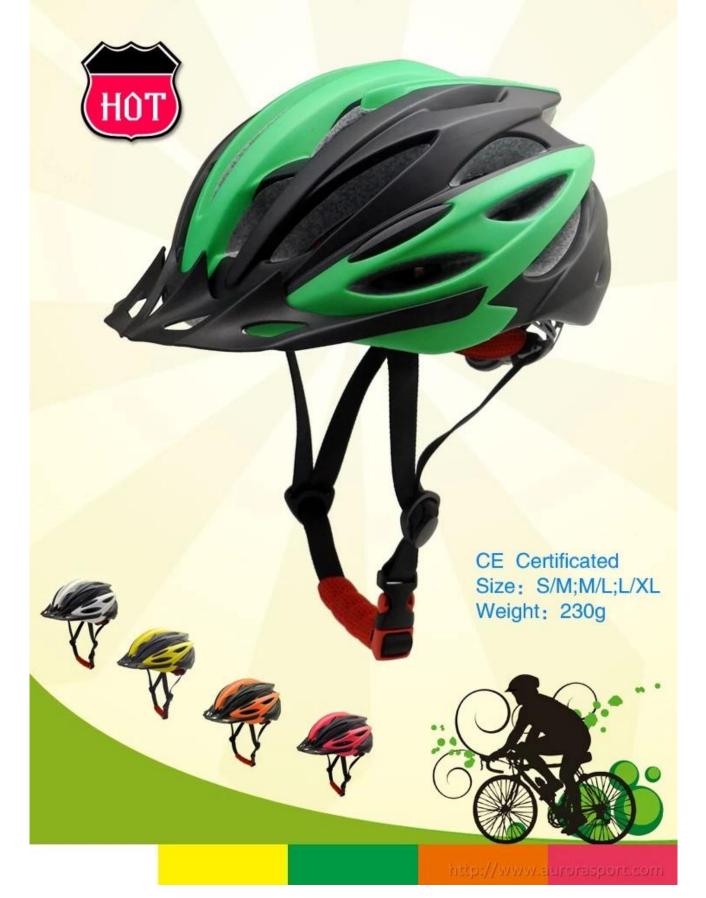

# quality sport bike helmets, CE approved bmx helmet AU-BM05

# New stylish MTB bicycle helmet with CE

# The description of sport bike helmets:

- Well-ventilated, with very cooling air tunnel and reasonable aero shape design.
- Three-dimensional duct design: This design is very aerodynamic drag coefficient is small , in the process of riding , people wear more cool.
- In-mold technology, when the helmet by the impact, the entire helmet uniform force.
- The high quality eco-friendly high temperature resistant PC shell.
- The high density black EPS material is imported from American,
- The bicycle accessories: adjustable chin strap with quick-release buckle; rear lock adjustment; cool insect-proof not comfortable pads;
- Certification: CE-EN1078 certified for impact protection.

# The specification of sport bike helmets:

| Model No.               | AU-BM05 sport bike helmets                       |
|-------------------------|--------------------------------------------------|
| Material                | EPS foam & PC shell double in-mold technology    |
| Certification           | CE EN1078                                        |
| Vents                   | 25 air vents                                     |
| Color                   | Pantone, customized                              |
| size/head circumference | S/M (54-58CM) M/L (58-62CM)                      |
| Weight                  | 260g                                             |
| Sample Time             | 7 days                                           |
| MOQ                     | 300pcs                                           |
| Package details         | PP bag+individual color box packing+mastercarton |