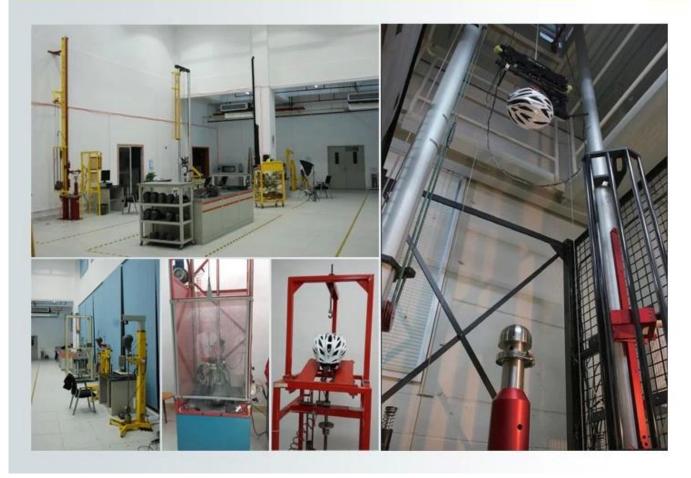

|
| MOQ                     | 300pcs                                           |
| Package details         | PP bag+individual color box packing+mastercarton |

# The detail pictures of razor helmet toddler:











#### The knowledge of girl bike helmet:

# Helmet Shape 101



#### European Headform

An Oval shaped helmet is designed for a rider's head with a dimension which is considerably fit for Europeans.

#### Generic headform

A generic headform helmet is designed for a rider's head with a dimension which is slightly longer front-to-back than its side-to-side measurement.

#### Asian headform

A Round shaped helmet is designed for a rider's head with a dimension which is condierably fit for Asians.

# Our Test lab:

# Our In-house Testing Lab





# Our In-house Testing Lab





# CERTIFICATE













## The factory pictures:

#### **Production Procedure**





## The delivery express:

## SHIPPING