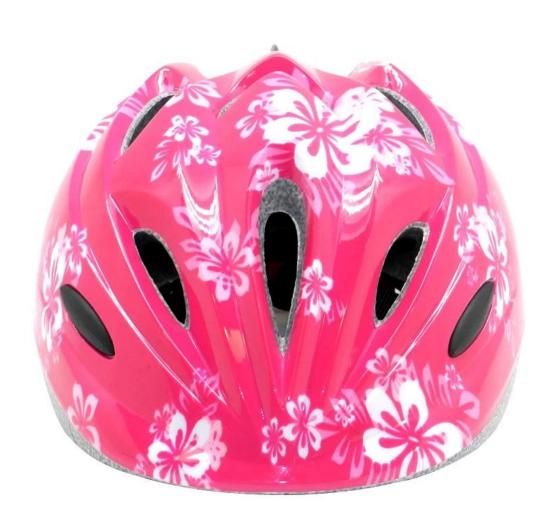

### razor helmet toddler, kids helmet for 3 year olds

#### The advantages of razor helmet toddler:

- 1. it's super lightest, only 215g, and well-ventilated,
- 2. in-mould technology: seamless, when the helmet by the impact, the entire helmet uniform force,
- 3. Thicken PC shell ,protection would be sharply increased.
- 4. High density gray EPS material, light weight, Shock resistance, provide reliable protection .
- 5. with patent adjustment headlock buckle, PA webbing, washable pads.
- 6. Lining Pad equipped with hot-pressing technology.
- 7. Certification: CE-EN1078 certified for impact protection.

#### The specification of razor helmet toddler:

| Model No.               | AU-C03 razor helmet toddler                      |
|-------------------------|--------------------------------------------------|
| Material                | In-mold EPS liner & PC shell                     |
| Certification           | CE EN1078                                        |
| Vents                   | 13 air vents                                     |
| Color                   | Pantone, customized                              |
| size/head circumference | S (47-52CM), M: (48-56CM)                        |
| Weight                  | 215g                                             |
| Sample Time             | 7 days                                           |
| MOQ                     | 300pcs                                           |
| Package details         | PP bag+individual color box packing+mastercarton |

# The detail pictures of razor helmet toddler: