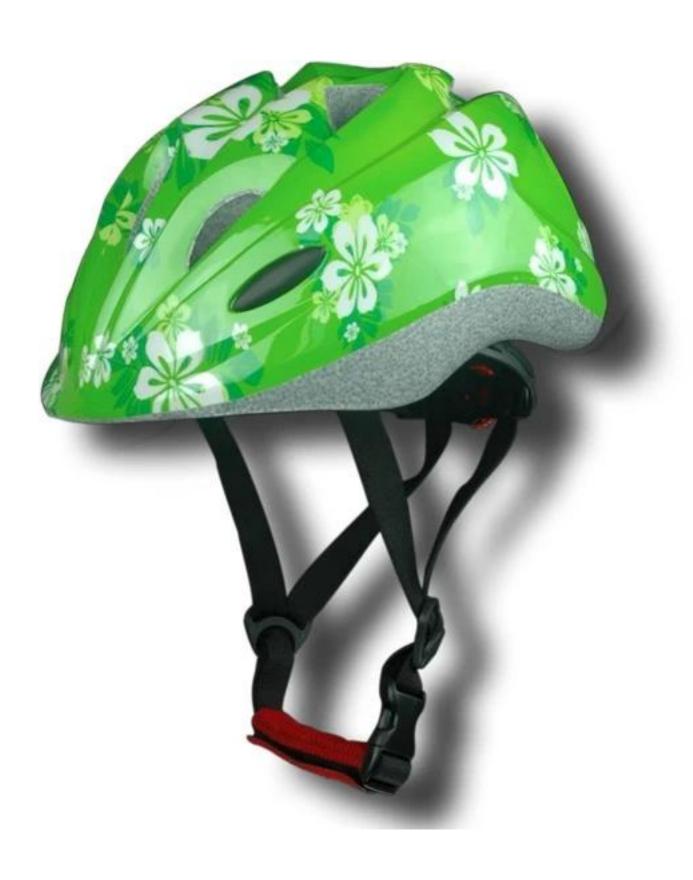

------------------------------------|
| Material                | In-mold EPS liner & PC shell                     |
| Certification           | CE EN1078                                        |
| Vents                   | 13 air vents                                     |
| Color                   | Pantone, customized                              |
| size/head circumference | S (47-52CM), M: (48-56CM)                        |
| Weight                  | 215g                                             |
| Sample Time             | 7 days                                           |
| MOQ                     | 300pcs                                           |
| Package details         | PP bag+individual color box packing+mastercarton |

# The detail pictures of razor helmet toddler:











#### The knowledge of girl bike helmet:

# Helmet Shape 101



#### European Headform

An Oval shaped helmet is designed for a rider's head with a dimension which is considerably fit for Europeans.

#### Generic headform

A generic headform helmet is designed for a rider's head with a dimension which is slightly longer front-to-back than its side-to-side measurement.

#### Asian headform

A Round shaped helmet is designed for a rider's head with a dimension which is condierably fit for Asians.

# Our Test lab:

# Our In-house Testing Lab





# Our In-house Testing Lab





# CERTIFICATE













## The factory pictures:

#### **Production Procedure**





## The delivery express:

## SHIPPING