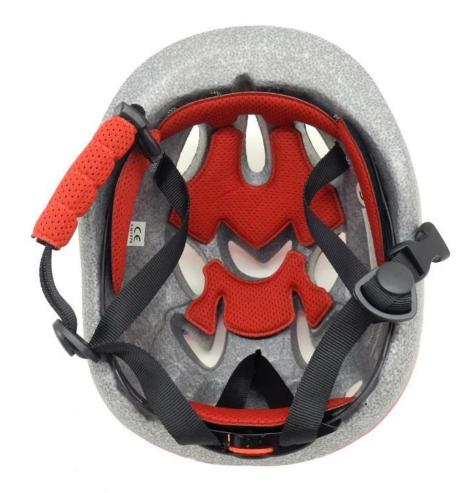

------------------------------|
| Material                | In-mold EPS liner & PC shell                     |
| Certification           | CE EN1078                                        |
| Vents                   | 13 air vents                                     |
| Color                   | Pantone, customized                              |
| size/head circumference | S (47-52CM), M: (48-56CM)                        |
| Weight                  | 215g                                             |
| Sample Time             | 7 days                                           |
| MOQ                     | 300pcs                                           |
| Package details         | PP bag+individual color box packing+mastercarton |

# The detail pictures of razor helmet toddler:











#### The knowledge of girl bike helmet:

# Helmet Shape 101



#### European Headform

An Oval shaped helmet is designed for a rider's head with a dimension which is considerably fit for Europeans.

#### Generic headform

A generic headform helmet is designed for a rider's head with a dimension which is slightly longer front-to-back than its side-to-side measurement.

#### Asian headform

A Round shaped helmet is designed for a rider's head with a dimension which is condierably fit for Asians.

# Our Test lab:

# Our In-house Testing Lab





# Our In-house Testing Lab





# CERTIFICATE













## The factory pictures:

#### **Production Procedure**





## The delivery express:

## SHIPPING