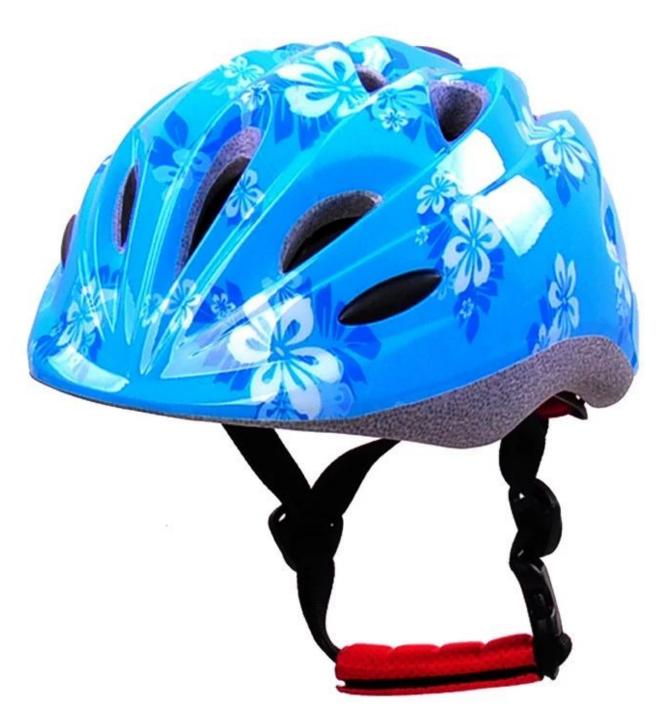

### razor helmet toddler, kids helmet for 3 year olds



#### The advantages of razor helmet toddler:

- 1. it's super lightest, only 215g, and well-ventilated,
- 2. in-mould technology: seamless, when the helmet by the impact, the entire helmet uniform force,
- 3. Thicken PC shell ,protection would be sharply increased.
- 4. High density gray EPS material, light weight, Shock resistance, provide reliable protection .
- 5. with patent adjustment headlock buckle, PA webbing, washable pads.
- 6. Lining Pad equipped with hot-pressing technology.
- 7. Certification: CE-EN1078 certified for impact protection.

#### The specification of razor helmet toddler:

| Model No.               | AU-C03 razor helmet toddler                      |
|-------------------------|--------------------------------------------------|
| Material                | In-mold