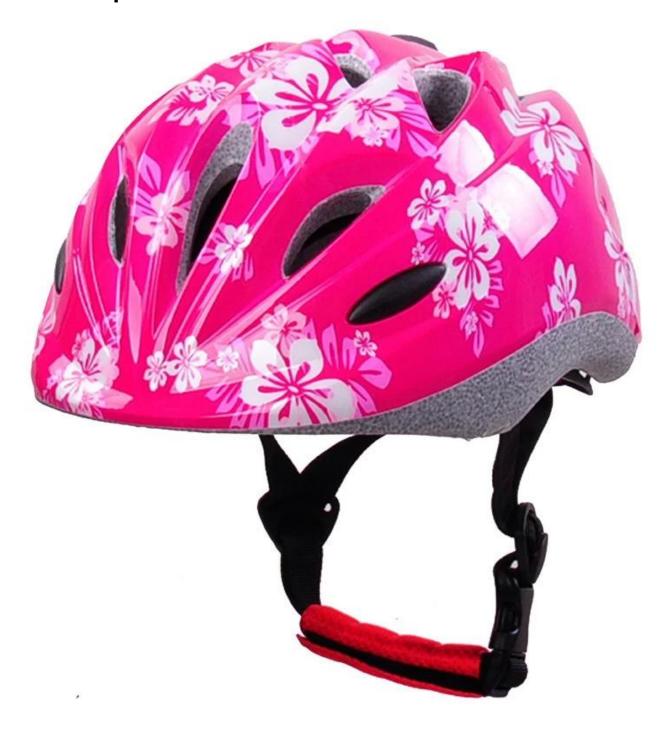

--------------------------------------|
| Material                | In-mold EPS liner & PC shell                     |
| Certification           | CE EN1078                                        |
| Vents                   | 13 air vents                                     |
| Color                   | Pantone, customized                              |
| size/head circumference | S (47-52CM), M: (48-56CM)                        |
| Weight                  | 215g                                             |
| Sample Time             | 7 days                                           |
| MOQ                     | 300pcs                                           |
| Package details         | PP bag+individual color box packing+mastercarton |

# The detail pictures of razor helmet toddler:











#### The knowledge of girl bike helmet:

# Helmet Shape 101



#### European Headform

An Oval shaped helmet is designed for a rider's head with a dimension which is considerably fit for Europeans.

#### Generic headform

A generic headform helmet is designed for a rider's head with a dimension which is slightly longer front-to-back than its side-to-side measurement.

#### Asian headform

A Round shaped helmet is designed for a rider's head with a dimension which is condierably fit for Asians.

# Our Test lab:

# Our In-house Testing Lab





# Our In-house Testing Lab





# CERTIFICATE













## The factory pictures:

#### **Production Procedure**





## The delivery express:

## SHIPPING