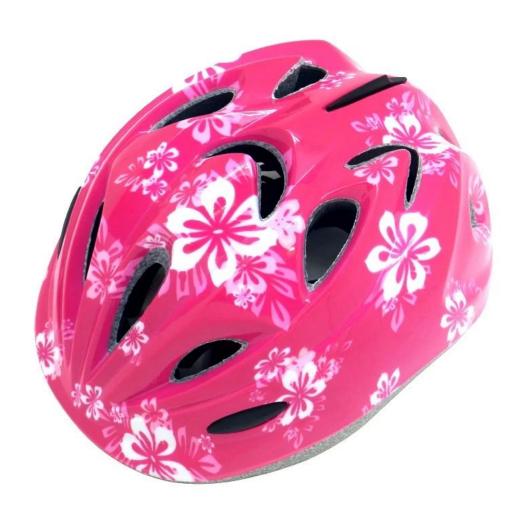

----------------------------------|
| Material                | In-mold EPS liner & PC shell                     |
| Certification           | CE EN1078                                        |
| Vents                   | 13 air vents                                     |
| Color                   | Pantone, customized                              |
| size/head circumference | S (47-52CM), M: (48-56CM)                        |
| Weight                  | 215g                                             |
| Sample Time             | 7 days                                           |
| MOQ                     | 300pcs                                           |
| Package details         | PP bag+individual color box packing+mastercarton |

# The detail pictures of razor helmet toddler:











#### The knowledge of girl bike helmet:

# Helmet Shape 101



#### European Headform

An Oval shaped helmet is designed for a rider's head with a dimension which is considerably fit for Europeans.

#### Generic headform

A generic headform helmet is designed for a rider's head with a dimension which is slightly longer front-to-back than its side-to-side measurement.

#### Asian headform

A Round shaped helmet is designed for a rider's head with a dimension which is condierably fit for Asians.

# Our Test lab:

# Our In-house Testing Lab





# Our In-house Testing Lab





# CERTIFICATE













## The factory pictures:

#### **Production Procedure**





## The delivery express:

## SHIPPING