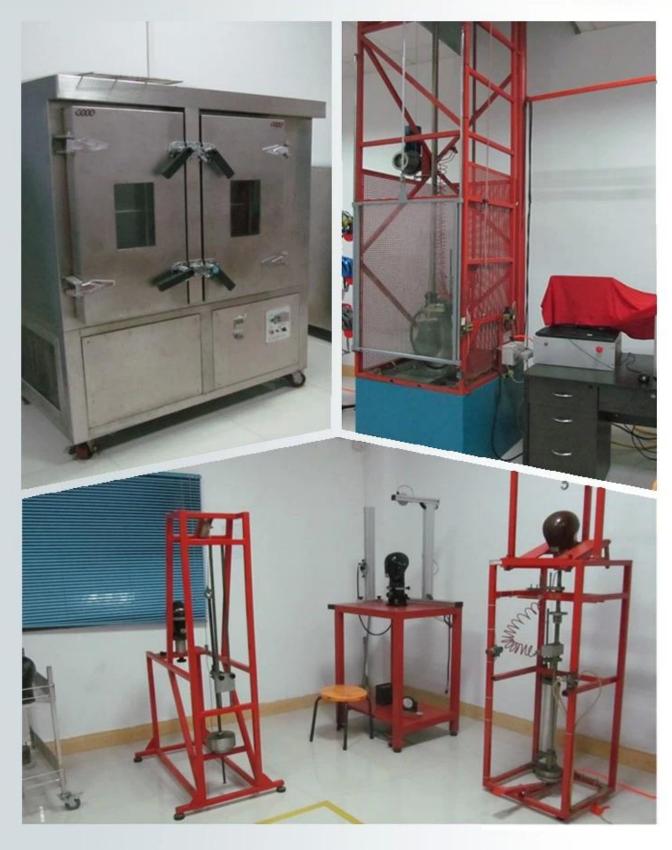

|
| MOQ                     | 300pcs                                           |
| Package details         | PP bag+individual color box packing+mastercarton |

# The detail pictures of razor helmet toddler:











#### The knowledge of girl bike helmet:

# Helmet Shape 101



#### European Headform

An Oval shaped helmet is designed for a rider's head with a dimension which is considerably fit for Europeans.

#### Generic headform

A generic headform helmet is designed for a rider's head with a dimension which is slightly longer front-to-back than its side-to-side measurement.

#### Asian headform

A Round shaped helmet is designed for a rider's head with a dimension which is condierably fit for Asians.

# Our Test lab:

# Our In-house Testing Lab





# Our In-house Testing Lab





# CERTIFICATE













## The factory pictures:

#### **Production Procedure**





## The delivery express:

## SHIPPING