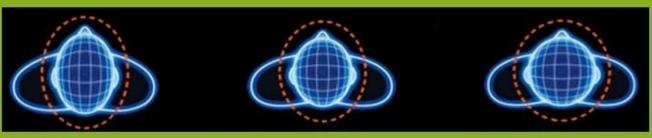

# Helmet Shape 101

#### European Headform

An Oval shaped helmet is designed for a rider's head with a dimension which is considerably fit for Europeans.

#### Generic headform

A generic headform helmet is designed for a rider's head with a dimension which is slightly longer front-to-back than its side-to-side measurement.

#### Asian headform

A Round shaped helmet is designed for a rider's head with a dimension which is condierably fit for Asians.