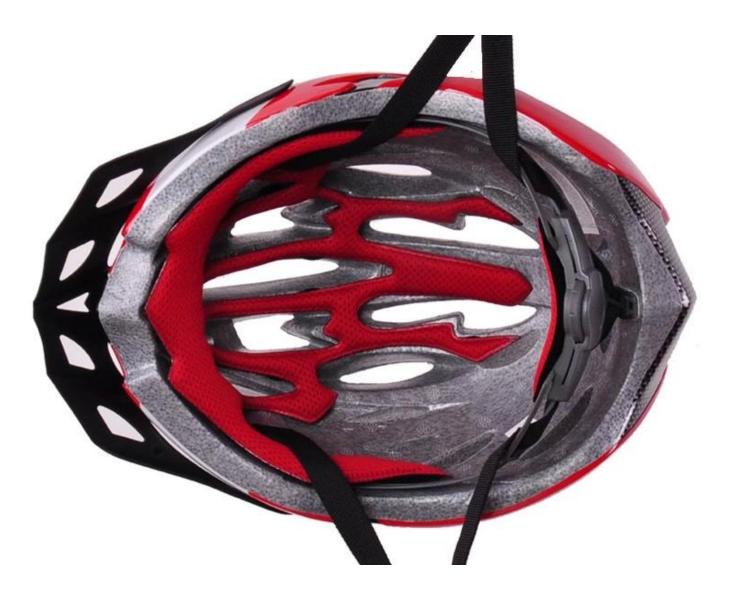

#### The detail pictures of city bike helmets:

#### **Adjustment System Options**

A001 A002 A003 A004 A005 A006 A007 A008 A009 A010 A011 A012

There different kinds of inner padding fabric options.

EVA pads: It is closed cell and impervious to water, has resilient feel.

Mesh pads: it can prevent dust and small insect fly into the helmet during wild riding.

Nylon pads: antibacterial and skin-friendly, easy to clean.

Velvet pads: very soft and comfortable feeling.

Cool max pads: very high-end, can keep the hair dry and cool during riding.

Low quality pads: easy broken after friction with hair, uncomfortable and hot.

Breathability and comfort are extremely important, that's why the Manta features Airlite straps which are 15% lighter than a standard helmet strap. Tetoron straps are lighter, stronger and more breathable than a normal helmet strap. They also do not stick to the face as easily when temperatures begin to increase. Fast Adapting System webbing can be easily and continuously tailored to your exact head shape. The helmet stays securely on the head in all situations and the webbing straps are always in the best position.