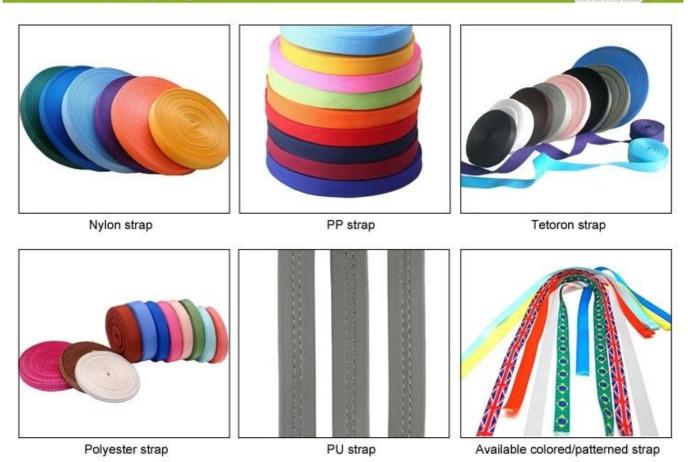

Low quality pads: easy broken after friction with hair, uncomfortable and hot.

Breathability and comfort are extremely important, that's why the Manta features Airlite straps which are 15% lighter than a standard helmet strap. Tetoron straps are lighter, stronger and more breathable than a normal helmet strap. They also do not stick to the face as easily when temperatures begin to increase. Fast Adapting System webbing can be easily and continuously tailored to your exact head shape. The helmet stays securely on the head in all situations and the webbing straps are always in the best position.

#### **Helmet Strap Options**

AURORI