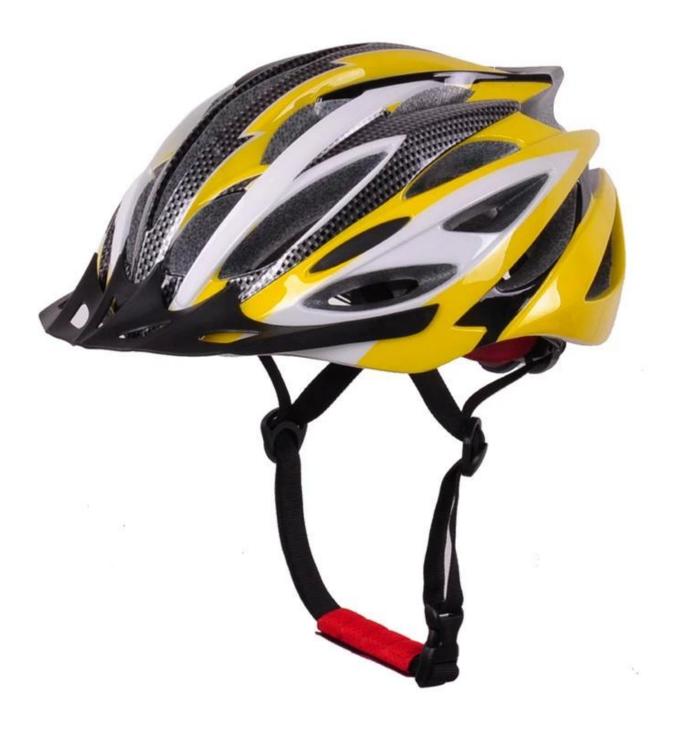

#### The Details of red bull mountain bike helmet:

- Well-ventilated, with very cooling air tunnel and reasonable aero shape design.

- Three-dimensional duct design: This design is very aerodynamic drag coefficient is small , in the process of riding , people wear more cool.

- In-mold technology, when the helmet by the impact , the entire helmet uniform force.

- The high quality eco-friendly high temperature resistant PC shell.

- The high density black EPS material is imported from American,

-360°size adjustment systems, anti-slip adjustment button, can bring you a stable and safety experience, your comfort is the prior consideration during the design.

- The bicycle accessories: adjustable chin strap with quick-release buckle; rear lock adjustment; cool comfortable pads;

- Certification: CE-EN1078 certified for impact protection.

#### The specification of red bull mountain bike helmet:

| Model No.               | AU-BM20 red bull mountain bike helmet            |
|-------------------------|--------------------------------------------------|
| Material                | In-mold EPS liner & PC shell                     |
| Certification           | CE EN1078                                        |
| Vents                   | 25 air vents                                     |
| Color                   | Pantone, customized                              |
| size/head circumference | S/M(54-58cm); M/L(58-62cm)                       |
| Weight                  | 235g                                             |
| Sample Time             | 7 days                                           |
| MOQ                     | 300pcs                                           |
| Package details         | PP bag+individual color box packing+mastercarton |