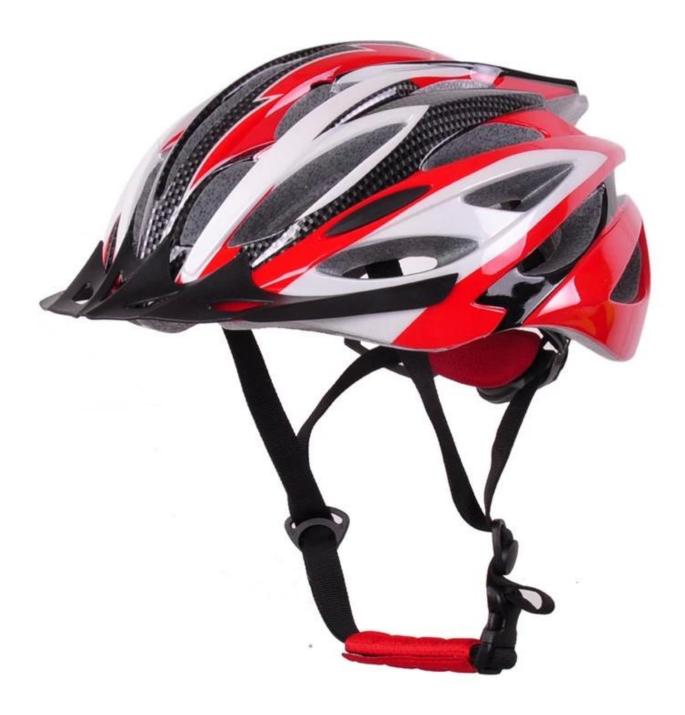

#### The Details of red bull mountain bike helmet:

- Well-ventilated, with very cooling air tunnel and reasonable aero shape design.

- Three-dimensional duct design: This design is very aerodynamic drag coefficient is small , in the process of riding , people wear more cool.

- In-mold technology, when the helmet by the impact , the entire helmet uniform force.

- The high quality eco-friendly high temperature resistant PC shell.

- The high density black EPS material is imported from American,

-360°size adjustment systems, anti-slip adjustment button, can bring you a stable and safety experience, your comfort is the prior consideration during the design.

- The bicycle accessories: adjustable chin strap with quick-release buckle; rear lock adjustment; cool comfortable pads;

- Certification: CE-EN1078 certified for impact protection.

#### The specification of red bull mountain bike helmet:

| Model No.               | AU-BM20 red bull mountain bike helmet            |
|-------------------------|--------------------------------------------------|
| Material                | In-mold EPS liner & PC shell                     |
| Certification           | CE EN1078                                        |
| Vents                   | 25 air vents                                     |
| Color                   | Pantone, customized                              |
| size/head circumference | S/M(54-58cm); M/L(58-62cm)                       |
| Weight                  | 235g                                             |
| Sample Time             | 7 days                                           |
| MOQ                     | 300pcs                                           |
| Package details         | PP bag+individual color box packing+mastercarton |