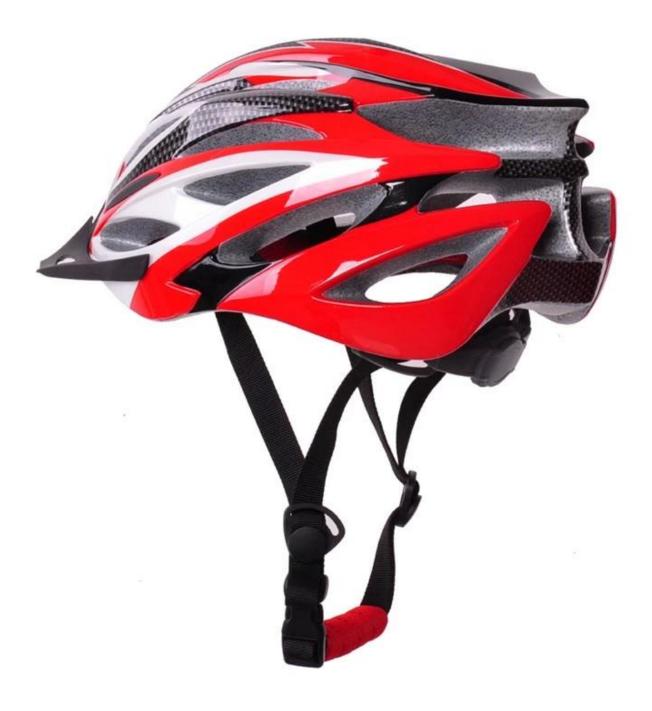

## red bull mountain bike helmet, CE approved city bike helmets

# New stylish MTB bicycle helmet with CE

CE Certificated Size: S/M;M/L;L/XL Weight: 230g

http://www.autorasport.com

#### The Details of red bull mountain bike helmet:

- Well-ventilated, with very cooling air tunnel and reasonable aero shape design.

- Three-dimensional duct design: This design is very aerodynamic drag coefficient is small , in the process of riding , people wear more cool.

- In-mold technology, when the helmet by the impact , the entire helmet uniform force.

- The high quality eco-friendly high temperature resistant PC shell.

- The high density black EPS material is imported from American,

-360°size adjustment systems, anti-slip adjustment button, can bring you a stable and safety experience, your comfort is the prior consideration during the design.

- The bicycle accessories: adjustable chin strap with quick-release buckle; rear lock adjustment; cool comfortable pads;

- Certification: CE-EN1078 certified for impact protection.