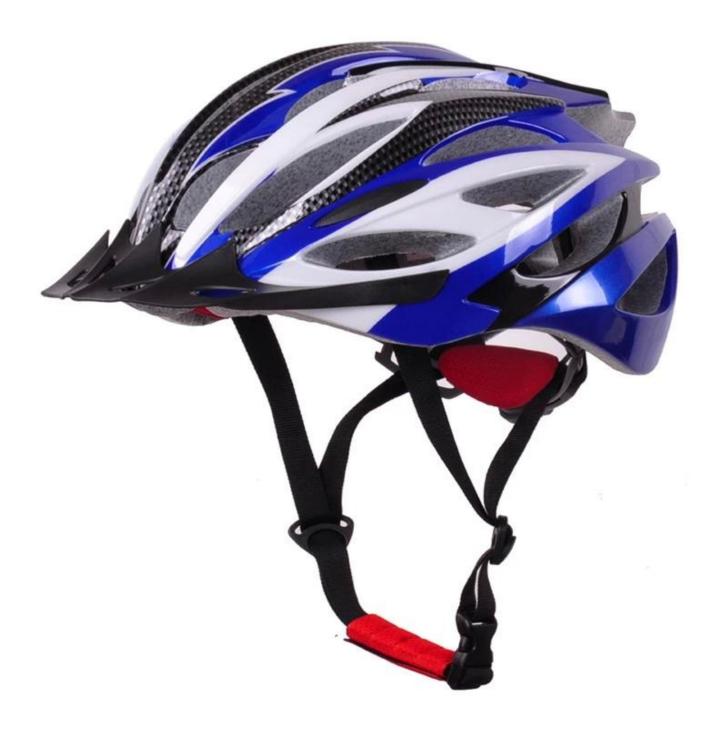

#### The Details of red bull mountain bike helmet:

- Well-ventilated, with very cooling air tunnel and reasonable aero shape design.

- Three-dimensional duct design: This design is very aerodynamic drag coefficient is small , in the process of riding , people wear more cool.

- In-mold technology, when the helmet by the impact , the entire helmet uniform force.

- The high quality eco-friendly high temperature resistant PC shell.

- The high density black EPS material is imported from American,

-360°size adjustment systems, anti-slip adjustment button, can bring you a stable and safety experience, your comfort is the prior consideration during the design.

- The bicycle accessories: adjustable chin strap with quick-release buckle; rear lock adjustment; cool comfortable pads;

- Certification: CE-EN1078 certified for impact protection.

#### The specification of red bull mountain bike helmet:

| Model No.               | AU-BM20 red bull mountain bike helmet            |
|-------------------------|--------------------------------------------------|
| Material                | In-mold EPS liner & PC shell                     |
| Certification           | CE EN1078                                        |
| Vents                   | 25 air vents                                     |
| Color                   | Pantone, customized                              |
| size/head circumference | S/M(54-58cm); M/L(58-62cm)                       |
| Weight                  | 235g                                             |
| Sample Time             | 7 days                                           |
| MOQ                     | 300pcs                                           |
| Package details         | PP bag+individual color box packing+mastercarton |