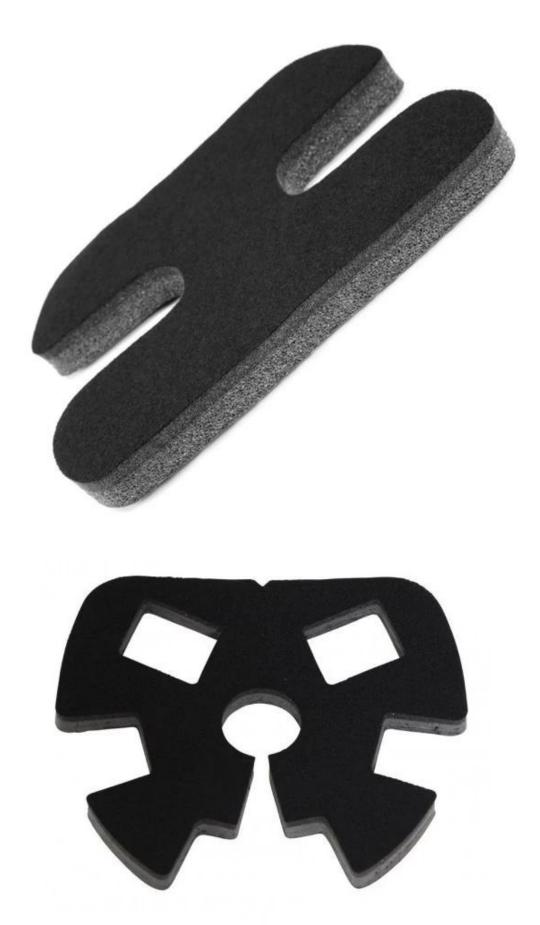

# **Removable and washable Inner padding EVA fabric**

EVA foam is closed cell foam made from Ethylene Vinyl Acetate and blended copolymers. It has a high level of chemical cross linking. The result is semi-rigid product with a fine uniform cell structure that is suitable for use in a wide variety of situations and applications. Benefits of EVA Foam include;

- 1. Impact and vibration absorption
- 2. Weather and chemical resistance including splash resistance to oils and fuels
- 3. Acoustic and thermal insulation properties
- 4. Buoyancy with low water absorption
- 5. Suitability for thermo-forming and thermo-moulding

#### Advantages of our paddings:

'-Removable and washable anallergic padding made of 3D open mesh, ensures maximum comfort and wicks away sweet fast. Other options like Anti-insect net & Cool max® padding can be accepable. '-Moisture-Wicking Pads Keep Rider's Head Dry Interior features significantly affect a helmet's comfort. All our pads absorb moisture and are antiallergenic. Hook and loop fasteners allow easy removal for washing.