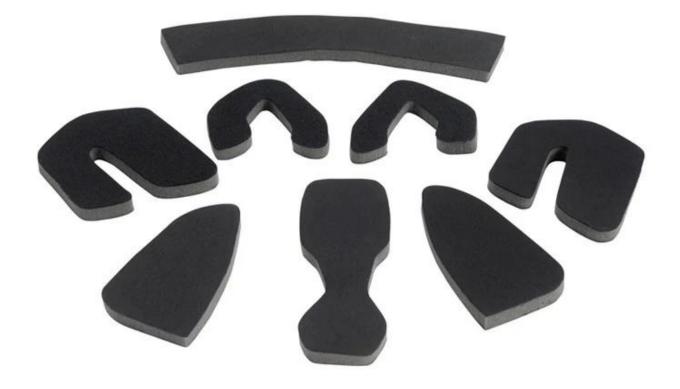

# **Removable and washable Inner padding EVA fabric**

EVA foam is closed cell foam made from Ethylene Vinyl Acetate and blended copolymers. It has a high level of chemical cross linking. The result is semi-rigid product with a fine uniform cell structure that is suitable for use in a wide variety of situations and applications. Benefits of EVA Foam include;

- 1. Impact and vibration absorption
- 2. Weather and chemical resistance including splash resistance to oils and fuels
- 3. Acoustic and thermal insulation properties
- 4. Buoyancy with low water absorption
- 5. Suitability for thermo-forming and thermo-moulding

#### Advantages of our paddings:

'-Removable and washable anallergic padding made of 3D open mesh, ensures maximum comfort and wicks away sweet fast. Other options like Anti-insect net & Cool max® padding can be accepable. '-Moisture-Wicking Pads Keep Rider's Head Dry Interior features significantly affect a helmet's comfort. All our pads absorb moisture and are antiallergenic. Hook and loop fasteners allow easy removal for washing.