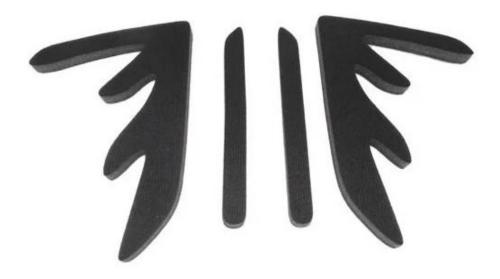

# **Removable and washable Inner padding EVA fabric**

EVA foam is closed cell foam made from Ethylene Vinyl Acetate and blended copolymers. It has a high level of chemical cross linking. The result is semi-rigid product with a fine uniform cell structure that is suitable for use in a wide variety of situations and applications. Benefits of EVA Foam include;

- 1. Impact and vibration absorption
- 2. Weather and chemical resistance including splash resistance to oils and fuels
- 3. Acoustic and thermal insulation properties
- 4. Buoyancy with low water absorption
- 5. Suitability for thermo-forming and thermo-moulding

#### Advantages of our paddings:

'-Removable and washable anallergic padding made of 3D open mesh, ensures maximum comfort and wicks away sweet fast. Other options like Anti-insect net & Cool max® padding can be accepable. '-Moisture-Wicking Pads Keep Rider's Head Dry Interior features significantly affect a helmet's comfort. All our pads absorb moisture and are antiallergenic. Hook and loop fasteners allow easy removal for washing.