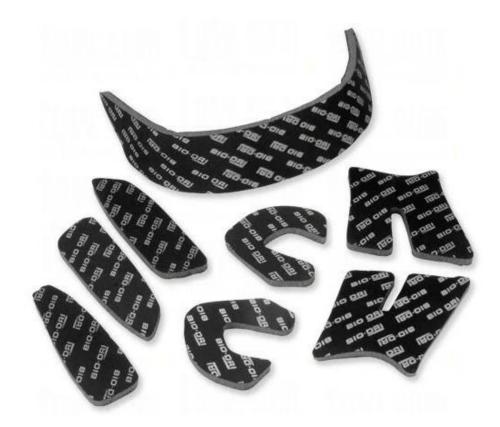

# **Removable and washable Inner padding EVA fabric**

EVA foam is closed cell foam made from Ethylene Vinyl Acetate and blended copolymers. It has a high level of chemical cross linking. The result is semi-rigid product with a fine uniform cell structure that is suitable for use in a wide variety of situations and applications. Benefits of EVA Foam include;

- 1. Impact and vibration absorption
- 2. Weather and chemical resistance including splash resistance to oils and fuels
- 3. Acoustic and thermal insulation properties
- 4. Buoyancy with low water absorption
- 5. Suitability for thermo-forming and thermo-moulding

#### Advantages of our paddings:

'-Removable and washable anallergic padding made of 3D open mesh, ensures maximum comfort and wicks away sweet fast. Other options like Anti-insect net & Cool max® padding can be accepable. '-Moisture-Wicking Pads Keep Rider's Head Dry Interior features significantly affect a helmet's comfort. All our pads absorb moisture and are antiallergenic. Hook and loop fasteners allow easy removal for washing.