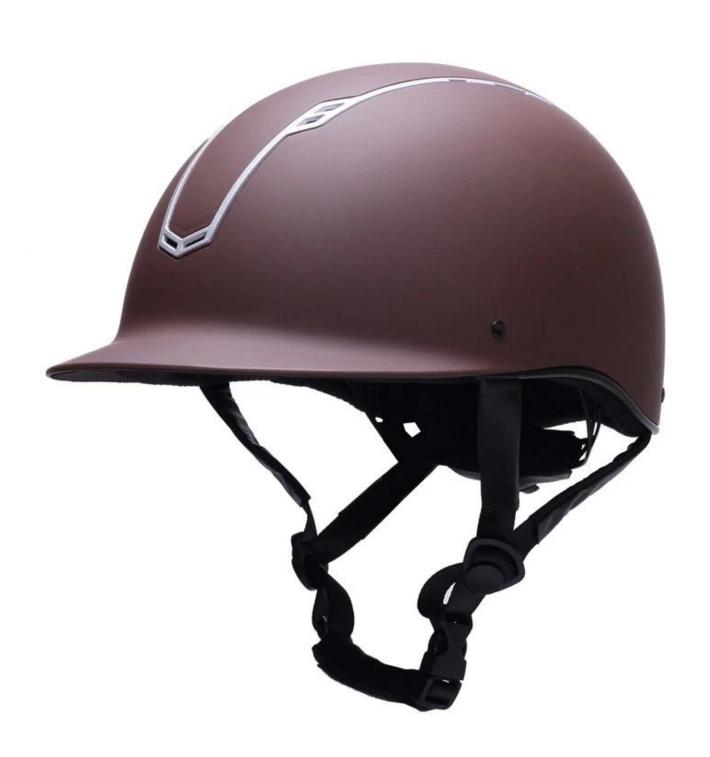

#### The description of best equestrian helmet:

A newly designed helmet featuring an innovative ventilation system to keep you cool on warmer days. The modern design brings style, fit and comfort whilst the 3 point strap adjustment system and size control knob ensure a perfect individual fit. Made from highly shock absorbing materials the helmet also has a soft, easily removable, moisture wicking mesh lining that can be washed.

#### The detail pictures of helmets for equestrian helmets: