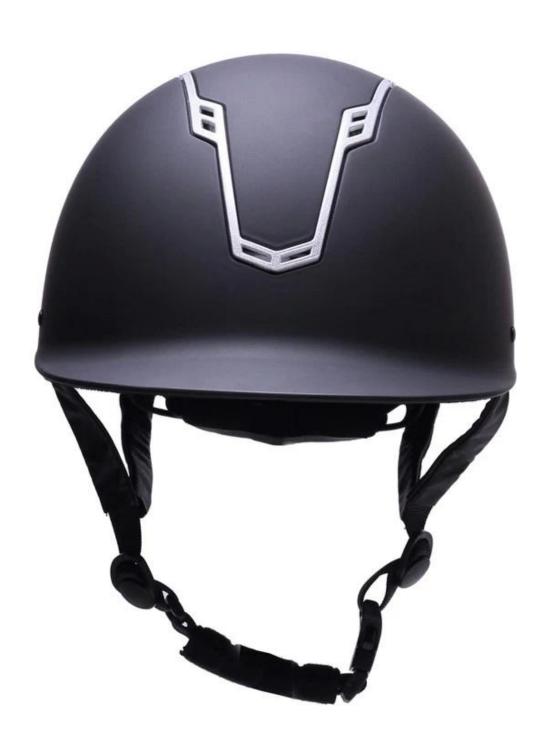

#### The description of best equestrian helmet:

A newly designed helmet featuring an innovative ventilation system to keep you cool on warmer days. The modern design brings style, fit and comfort whilst the 3 point strap adjustment system and size control knob ensure a perfect individual fit. Made from highly shock absorbing materials the helmet also has a soft, easily removable, moisture wicking mesh lining that can be washed.

#### The detail pictures of helmets for equestrian helmets: