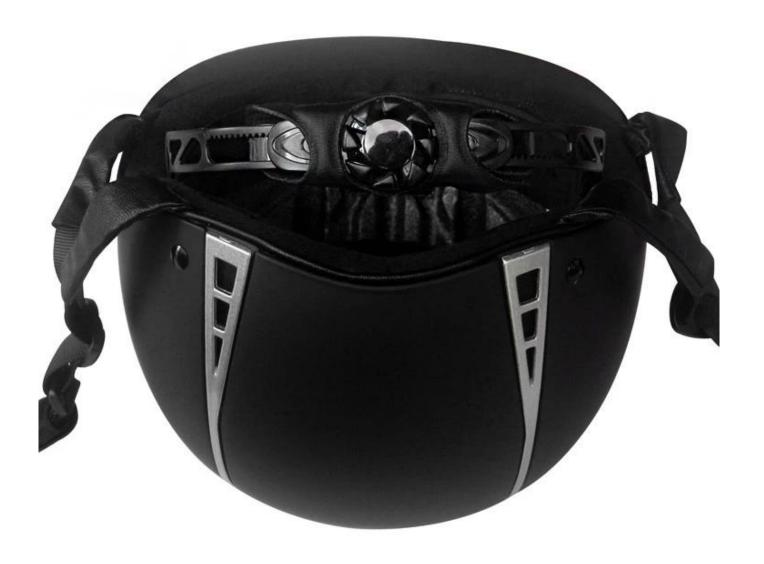

#### The description of best equestrian helmet:

A newly designed helmet featuring an innovative ventilation system to keep you cool on warmer days. The modern design brings style, fit and comfort whilst the 3 point strap adjustment system and size control knob ensure a perfect individual fit. Made from highly shock absorbing materials the helmet also has a soft, easily removable, moisture wicking mesh lining that can be washed.