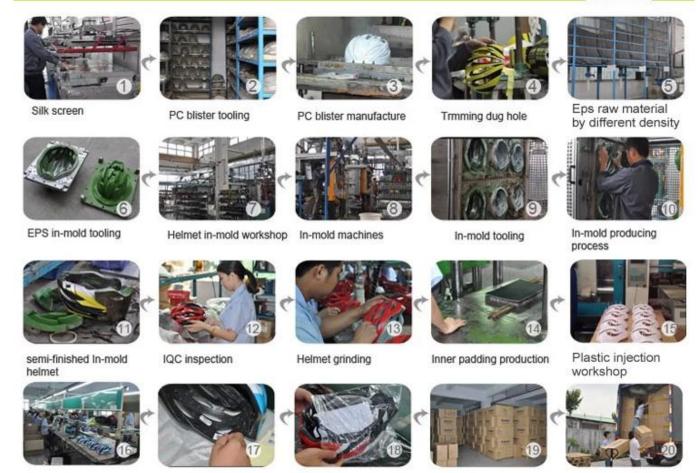

#### The helmet production procedure is as below:

silk screen  $\rightarrow$  PC blister tooling  $\rightarrow$  PC blister manufacture  $\rightarrow$  Trimming dug hole  $\rightarrow$  EPS raw material by different density  $\rightarrow$  EPS in-mold tooling  $\rightarrow$  helmet in-mold workshop  $\rightarrow$  in-mold machines  $\rightarrow$  in-mold tooling  $\rightarrow$  in-mold producing process  $\rightarrow$  semi-finished in-mold helmet  $\rightarrow$  IQC inspection  $\rightarrow$  helmet grinding  $\rightarrow$  inner padding production  $\rightarrow$  plastic injection workshop  $\rightarrow$  assembly line  $\rightarrow$ inside labeling  $\rightarrow$  packing  $\rightarrow$  warehouse  $\rightarrow$  installed counters.