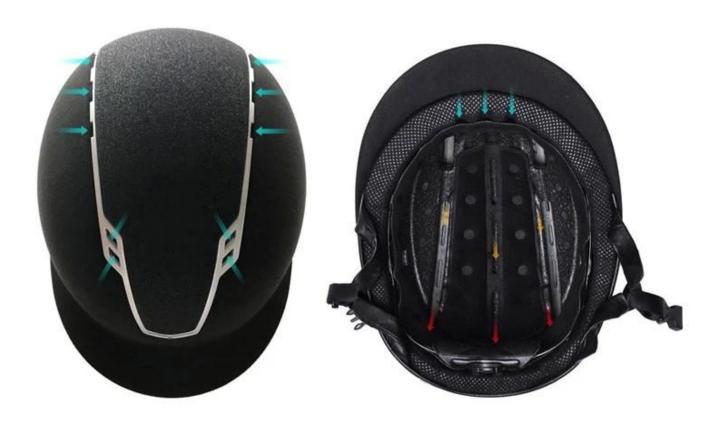

#### The description of best equestrian helmet:

A newly designed helmet featuring an innovative ventilation system to keep you cool on warmer days. The modern design brings style, fit and comfort whilst the 3 point strap adjustment system and size control knob ensure a perfect individual fit. Made from highly shock absorbing materials the helmet also has a soft, easily removable, moisture wicking mesh lining that can be washed.

## **HIGH EFFECTIVE AIR FLOW**

**Packagaing information** 

Items per Carton: 9 Pieces/Carton

Package Measurements: Carton size: 67\*31.5\*52.5CM

Gross Weight: 4.80 kg

Package Type: 1PCS/PP bag wth color box, 9 PCS PER BROWN CARTON