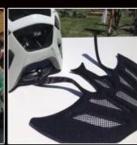

#### The detail pictures of helmets for equestrian helmets:

#### The description of best equestrian helmet:

A newly designed helmet featuring an innovative ventilation system to keep you cool on warmer days. The modern design brings style, fit and comfort whilst the 3 point strap adjustment system and size control knob ensure a perfect individual fit. Made from highly shock absorbing materials the helmet also has a soft, easily removable, moisture wicking mesh lining that can be washed.