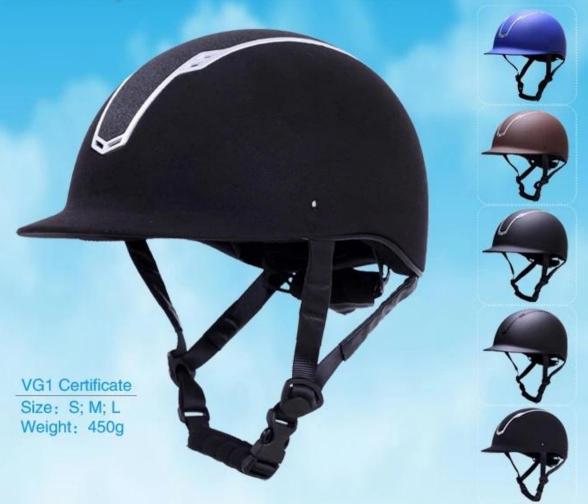

#### The specification of new arrival horse helmet:

| Item name               | VG1 certificated ABS durable horse helmet                                |  |  |
|-------------------------|--------------------------------------------------------------------------|--|--|
| Model No.               | AU-H06                                                                   |  |  |
| External material       | ABS                                                                      |  |  |
| Inner material          | Hight Density EPS(expanded polystyrene)                                  |  |  |
| Technology              | ABS + EPS Injection                                                      |  |  |
| Helmet Certification    | CE VG1;ASTM;PAS 015                                                      |  |  |
| Size/Head circumference | XXS-S:50-56CM, S-M:55-59CM, M-L:58-61CM                                  |  |  |
| Weight                  | 450g                                                                     |  |  |
| Color                   | PANTONE                                                                  |  |  |
| Sample time             | 3-7 day                                                                  |  |  |
| MOQ of OEM              | 300 PCS                                                                  |  |  |
|                         | 1.PP bag, PE bag, Blister card, color box and custom-design is welcomed. |  |  |
| Packing detail          | × × × × × × × × × × × × × × × × × × ×                                    |  |  |
|                         | 2. Carton packing outside                                                |  |  |

#### The detail pictures of helmets for equestrian helmets: