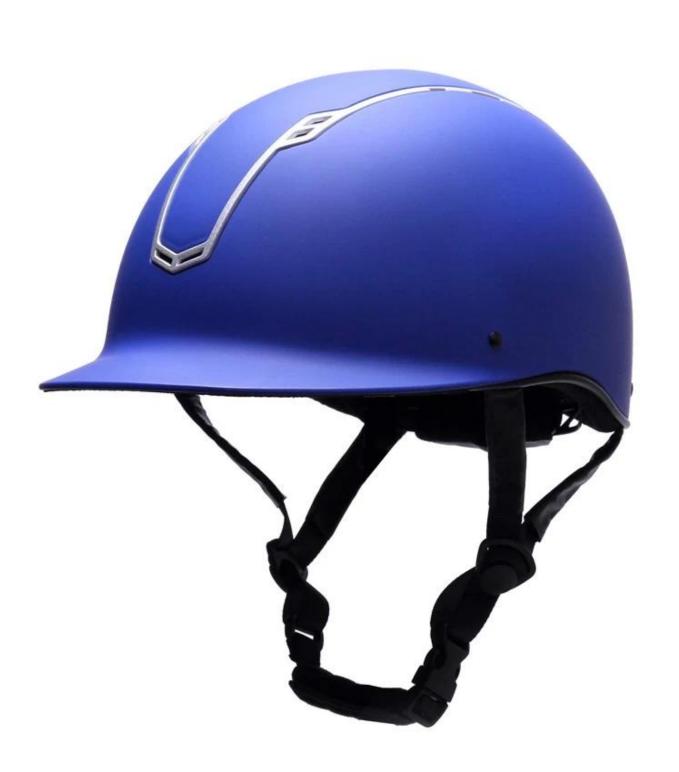

#### The description of best equestrian helmet:

A newly designed helmet featuring an innovative ventilation system to keep you cool on warmer days. The modern design brings style, fit and comfort whilst the 3 point strap adjustment system and size control knob ensure a perfect individual fit. Made from highly shock absorbing materials the helmet also has a soft, easily removable, moisture wicking mesh lining that can be washed.

#### The detail pictures of helmets for equestrian helmets: