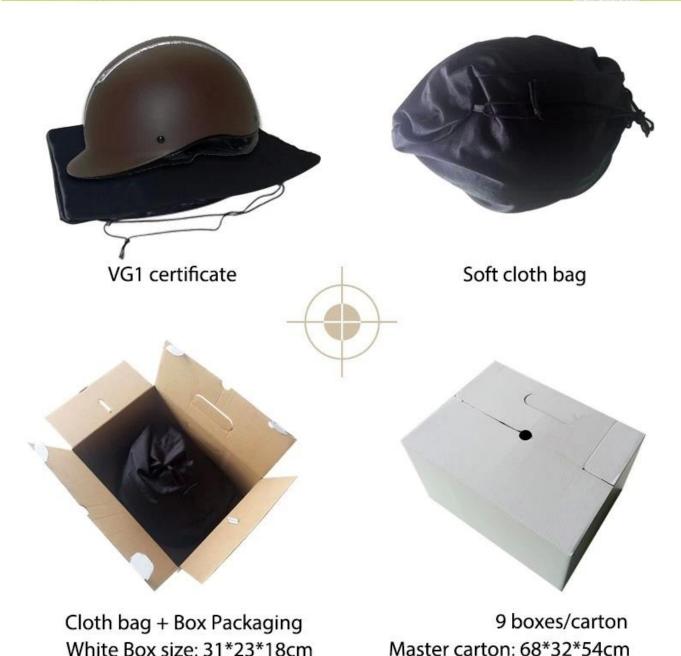

#### The specification of new arrival horse helmet:

| Item name               | VG1 certificated ABS durable horse helmet                                |  |  |
|-------------------------|--------------------------------------------------------------------------|--|--|
| Model No.               | AU-H06                                                                   |  |  |
| External material       | ABS                                                                      |  |  |
| Inner material          | Hight Density EPS(expanded polystyrene)                                  |  |  |
| Technology              | ABS + EPS Injection                                                      |  |  |
| Helmet Certification    | CE VG1;ASTM;PAS 015                                                      |  |  |
| Size/Head circumference | XXS-S:50-56CM, S-M:55-59CM, M-L:58-61CM                                  |  |  |
| Weight                  | 450g                                                                     |  |  |
| Color                   | PANTONE                                                                  |  |  |
| Sample time             | 3-7 day                                                                  |  |  |
| MOQ of OEM              | 300 PCS                                                                  |  |  |
|                         | 1.PP bag, PE bag, Blister card, color box and custom-design is welcomed. |  |  |
| Packing detail          | × × × × × × × × × × × × × × × × × × ×                                    |  |  |
|                         | 2. Carton packing outside                                                |  |  |

Comes with a functional bag for easy storage and transport.