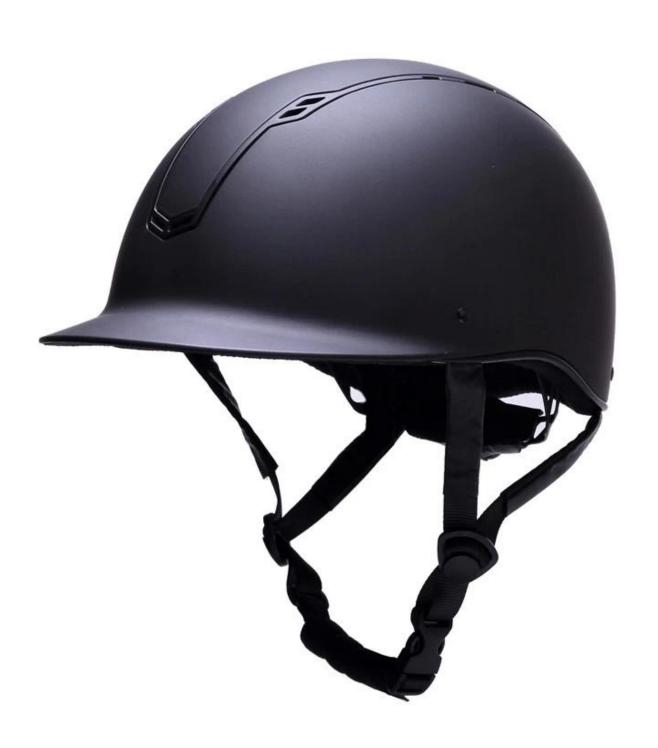

#### The description of best equestrian helmet:

A newly designed helmet featuring an innovative ventilation system to keep you cool on warmer days. The modern design brings style, fit and comfort whilst the 3 point strap adjustment system and size control knob ensure a perfect individual fit. Made from highly shock absorbing materials the helmet also has a soft, easily removable, moisture wicking mesh lining that can be washed.

#### The detail pictures of helmets for equestrian helmets: