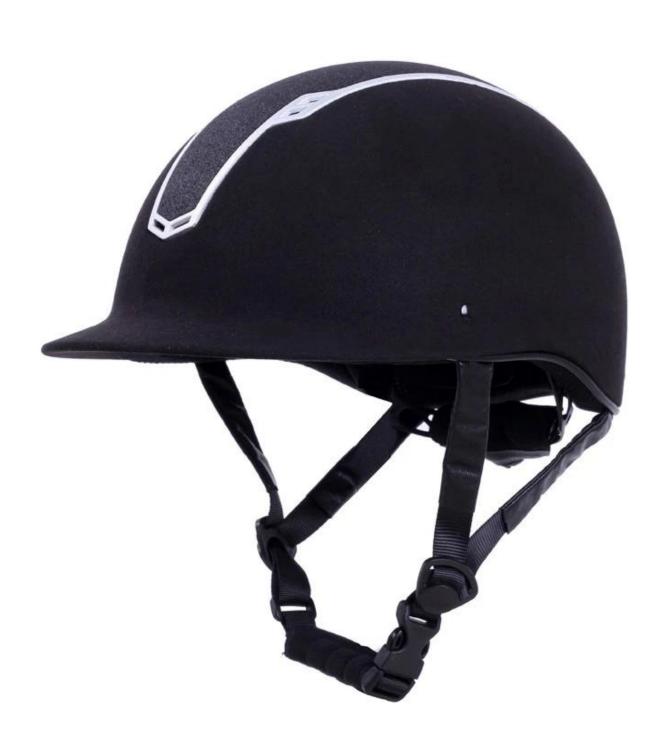

#### The specification of new arrival horse helmet:

| Item name               | VG1 certificated ABS durable horse helmet                                |  |  |
|-------------------------|--------------------------------------------------------------------------|--|--|
| Model No.               | AU-H06                                                                   |  |  |
| External material       | ABS                                                                      |  |  |
| Inner material          | Hight Density EPS(expanded polystyrene)                                  |  |  |
| Technology              | ABS + EPS Injection                                                      |  |  |
| Helmet Certification    | CE VG1;ASTM;PAS 015                                                      |  |  |
| Size/Head circumference | XXS-S:50-56CM, S-M:55-59CM, M-L:58-61CM                                  |  |  |
| Weight                  | 450g                                                                     |  |  |
| Color                   | PANTONE                                                                  |  |  |
| Sample time             | 3-7 day                                                                  |  |  |
| MOQ of OEM              | 300 PCS                                                                  |  |  |
|                         | 1.PP bag, PE bag, Blister card, color box and custom-design is welcomed. |  |  |
| Packing detail          | × × × × × × × × × × × × × × × × × × ×                                    |  |  |
|                         | 2. Carton packing outside                                                |  |  |

#### The detail pictures of helmets for equestrian helmets: