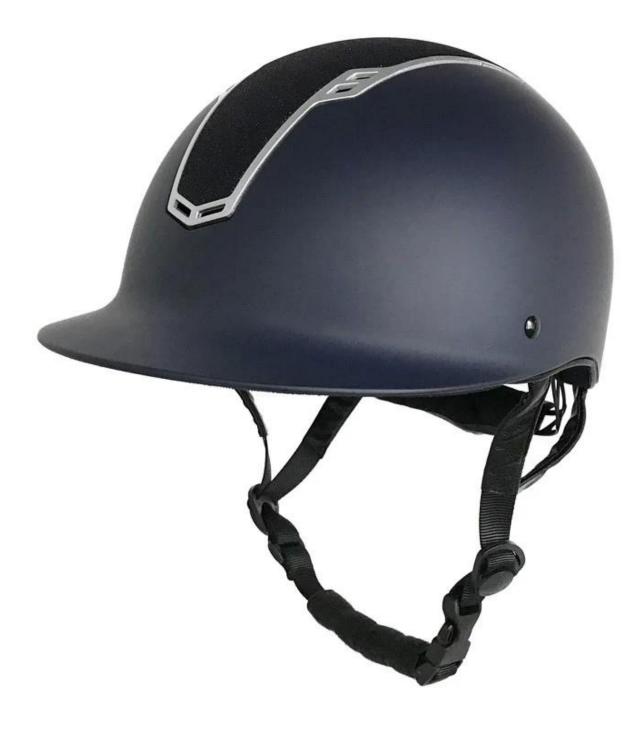

### The description of best equestrian helmet:

A newly designed helmet featuring an innovative ventilation system to keep you cool on warmer days. The modern design brings style, fit and comfort whilst the 3 point strap adjustment system and size control knob ensure a perfect individual fit. Made from highly shock absorbing materials the helmet also has a soft, easily removable, moisture wicking mesh lining that can be washed.

Comes with a functional bag for easy storage and transport.

- Certification: CE VG1; ASTM; PAS 015 certified for impact protection.