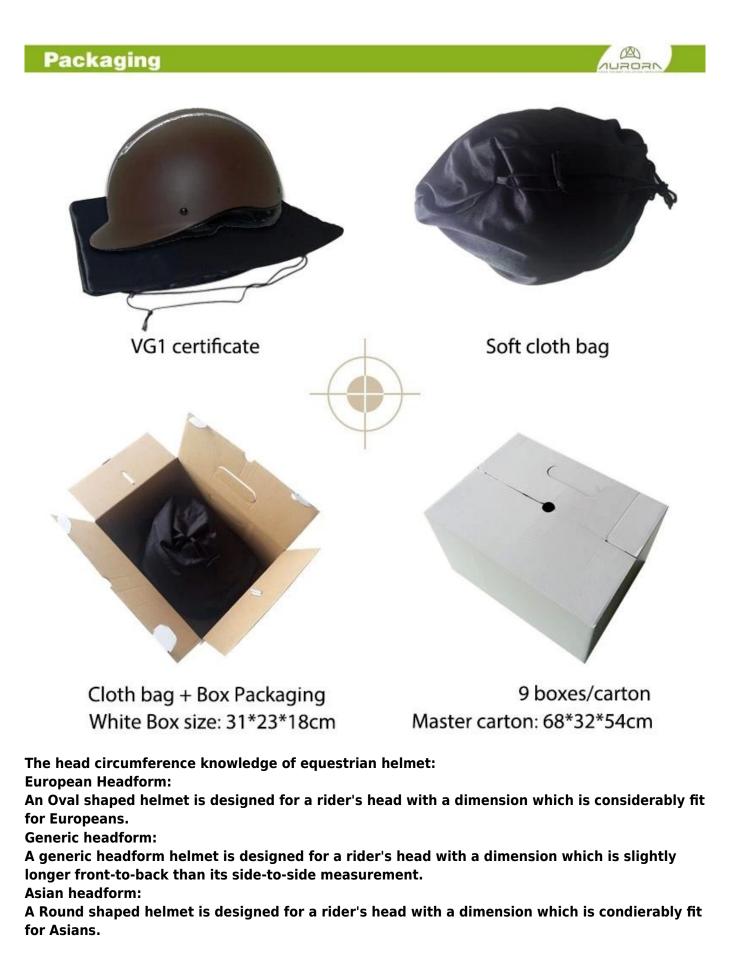

### European Headform

An Oval shaped helmet is designed for a rider's head with a dimension which is considerably fit for Europeans.

### Generic headform

A generic headform helmet is designed for a rider's head with a dimension which is slightly longer front-to-back than its side-to-side measurement.

### Asian headform

A Round shaped helmet is designed for a rider's head with a dimension which is condierably fit for Asians.