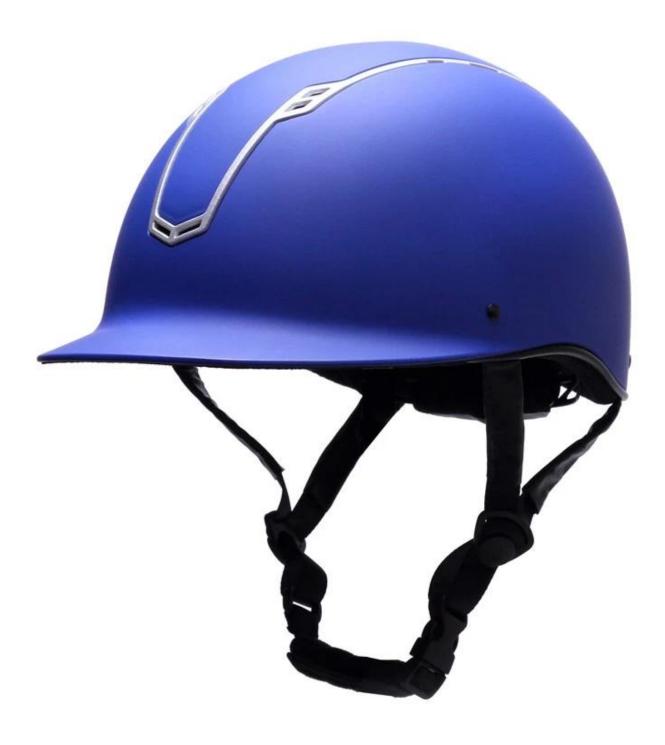

### The description of best equestrian helmet:

A newly designed helmet featuring an innovative ventilation system to keep you cool on warmer days. The modern design brings style, fit and comfort whilst the 3 point strap adjustment system and size control knob ensure a perfect individual fit. Made from highly shock absorbing materials the helmet also has a soft, easily removable, moisture wicking mesh lining that can be washed.

Comes with a functional bag for easy storage and transport.

- Certification: CE VG1; ASTM; PAS 015 certified for impact protection.