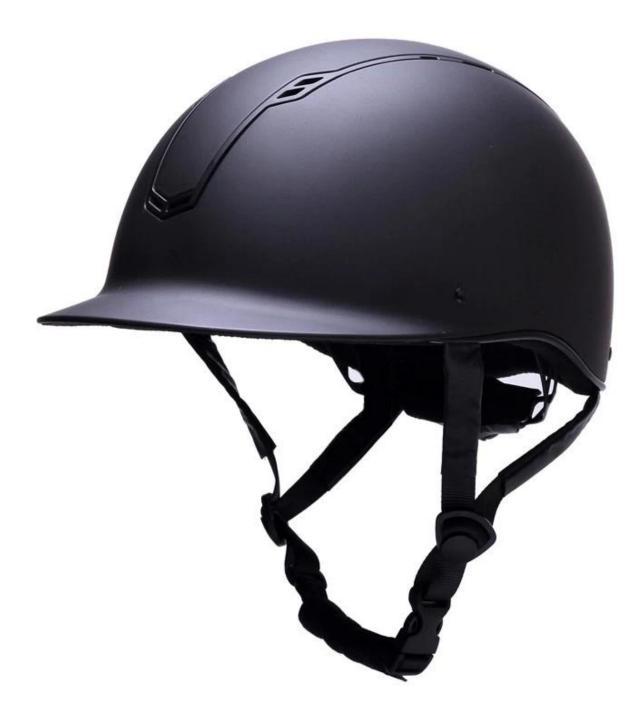

### The description of best equestrian helmet:

A newly designed helmet featuring an innovative ventilation system to keep you cool on warmer days. The modern design brings style, fit and comfort whilst the 3 point strap adjustment system and size control knob ensure a perfect individual fit. Made from highly shock absorbing materials the helmet also has a soft, easily removable, moisture wicking mesh lining that can be washed.

Comes with a functional bag for easy storage and transport.

- Certification: CE VG1; ASTM; PAS 015 certified for impact protection.