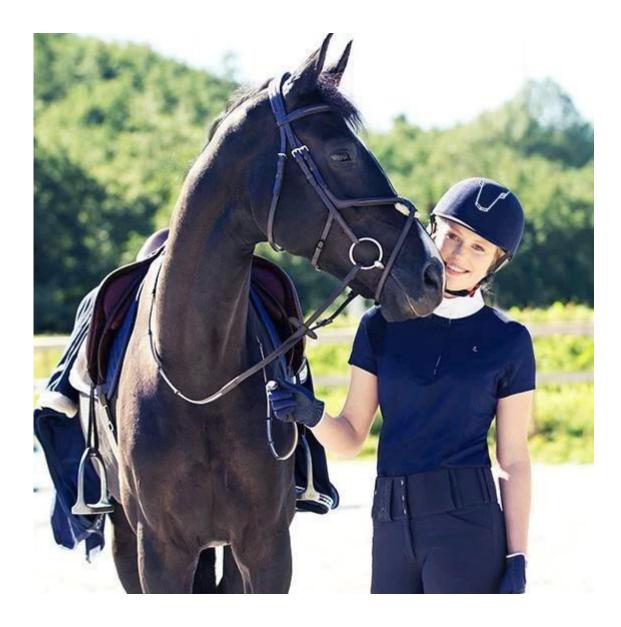

|
|                         | 2. Carton packing outside                                                |

### The description of best equestrian helmet:

A newly designed helmet featuring an innovative ventilation system to keep you cool on warmer days. The modern design brings style, fit and comfort whilst the 3 point strap adjustment system and size control knob ensure a perfect individual fit. Made from highly shock absorbing materials the helmet also has a soft, easily removable, moisture wicking mesh lining that can be washed.

Comes with a functional bag for easy storage and transport.

- Certification: CE VG1; ASTM; PAS 015 certified for impact protection.

### The detail pictures of helmets for equestrian helmets:











# **HIGH EFFECTIVE AIR FLOW**





Packagaing information Items per Carton: 9 Pieces/Carton Package Measurements: Carton size: 67\*31.5\*52.5CM Gross Weight: 4.80 kg Package Type: 1PCS/PP bag wth color box, 9 PCS PER BROWN CARTON



riding helmet elegance

# **Helmet Shape 101**



### European Headform

An Oval shaped helmet is designed for a rider's head with a dimension which is considerably fit for Europeans.

### Generic headform

A generic headform helmet is designed for a rider's head with a dimension which is slightly longer front-to-back than its side-to-side measurement.



### Asian headform

A Round shaped helmet is designed for a rider's head with a dimension which is condierably fit for Asians.

### **Company profile :**

### MANUFACTURING PROCESS SHOW





### Shen