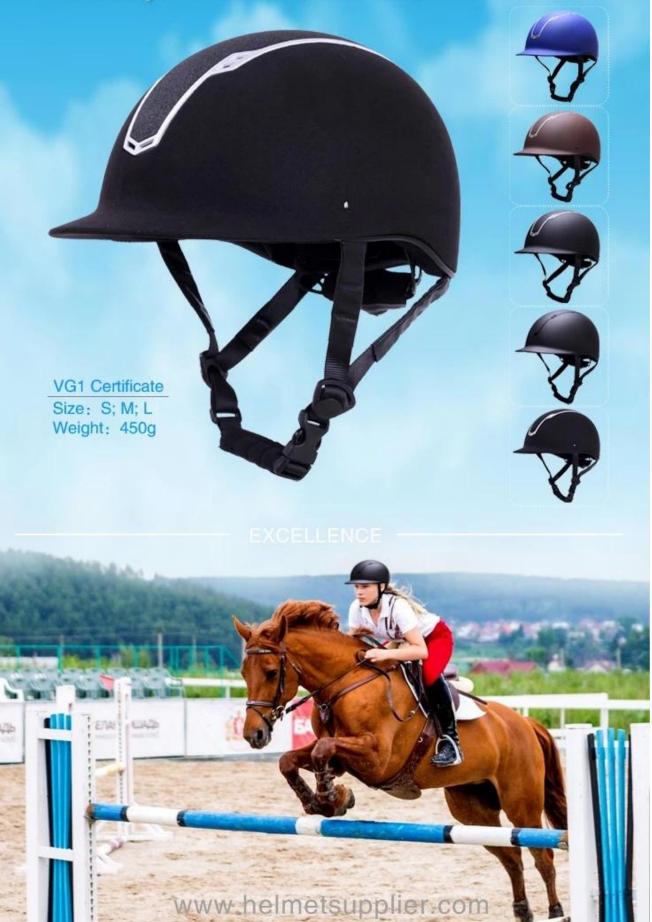

### The specification of new arrival horse helmet :

| Item name               | VG1 certificated ABS durable horse helmet                                |
|-------------------------|--------------------------------------------------------------------------|
| Model No.               | AU-H06                                                                   |
| External material       | ABS                                                                      |
| Inner material          | Hight Density EPS(expanded polystyrene)                                  |
| Technology              | ABS + EPS Injection                                                      |
| Helmet Certification    | CE VG1;ASTM;PAS 015                                                      |
| Size/Head circumference | XXS-S:50-56CM, S-M:55-59CM, M-L:58-61CM                                  |
| Weight                  | 450g                                                                     |
| Color                   | PANTONE                                                                  |
| Sample time             | 3-7 day                                                                  |
| MOQ of OEM              | 300 PCS                                                                  |
|                         | 1.PP bag, PE bag, Blister card, color box and custom-design is welcomed. |
| Packing detail          |                                                                          |
|                         | 2. Carton packing outside                                                |

### The description of best equestrian helmet:

A newly designed helmet featuring an innovative ventilation system to keep you cool on warmer days. The modern design brings style, fit and comfort whilst the 3 point strap adjustment system and size control knob ensure a perfect individual fit. Made from highly shock absorbing materials the helmet also has a soft, easily removable, moisture wicking mesh lining that can be washed.

Comes with a functional bag for easy storage and transport.

- Certification: CE VG1; ASTM; PAS 015 certified for impact protection.