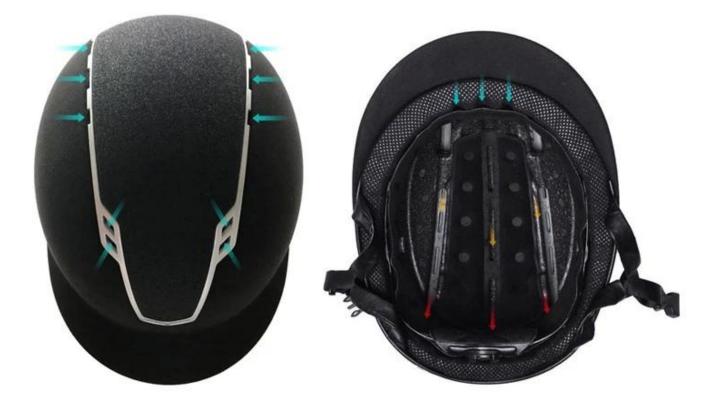

# **HIGH EFFECTIVE AIR FLOW**

Packagaing information Items per Carton: 9 Pieces/Carton Package Measurements: Carton size: 67\*31.5\*52.5CM Gross Weight: 4.80 kg Package Type: 1PCS/PP bag wth color box, 9 PCS PER BROWN CARTON

### The description of best equestrian helmet:

A newly designed helmet featuring an innovative ventilation system to keep you cool on warmer days. The modern design brings style, fit and comfort whilst the 3 point strap adjustment system and size control knob ensure a perfect individual fit. Made from highly shock absorbing materials the helmet also has a soft, easily removable, moisture wicking mesh lining that can be washed.