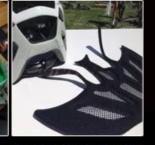

### The detail pictures of helmets for equestrian helmets:

### The description of best equestrian helmet:

A newly designed helmet featuring an innovative ventilation system to keep you cool on warmer days. The modern design brings style, fit and comfort whilst the 3 point strap adjustment system and size control knob ensure a perfect individual fit. Made from highly shock absorbing materials the helmet also has a soft, easily removable, moisture wicking mesh lining that can be washed.