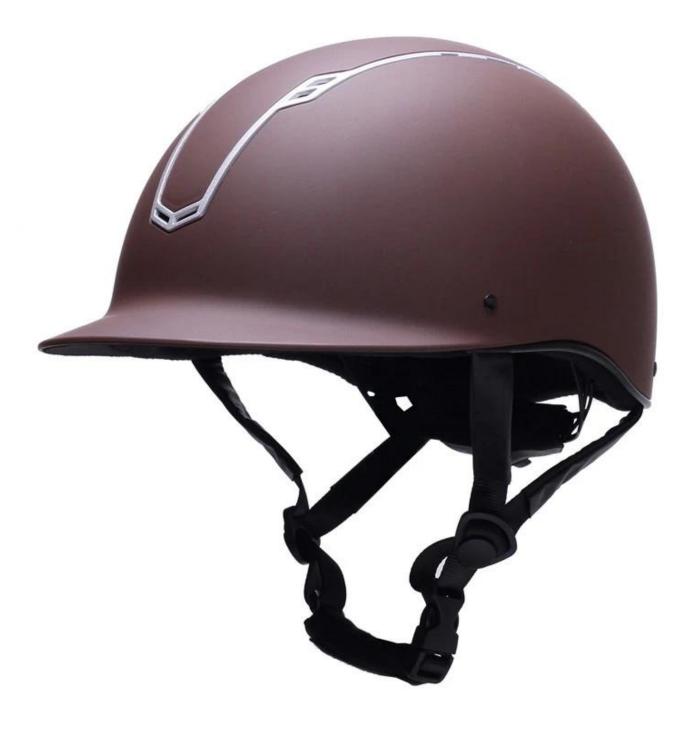

### The description of best equestrian helmet:

A newly designed helmet featuring an innovative ventilation system to keep you cool on warmer days. The modern design brings style, fit and comfort whilst the 3 point strap adjustment system and size control knob ensure a perfect individual fit. Made from highly shock absorbing materials the helmet also has a soft, easily removable, moisture wicking mesh lining that can be washed.

Comes with a functional bag for easy storage and transport.

- Certification: CE VG1; ASTM; PAS 015 certified for impact protection.