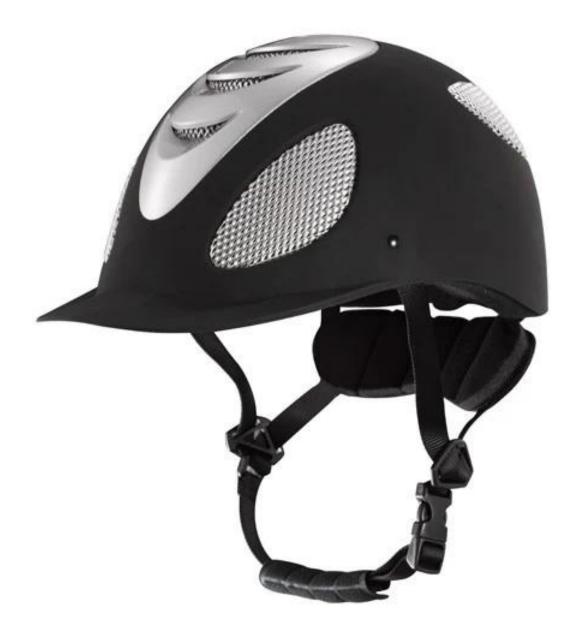

|
| Packaging detail               | Internal package: in cloth bag and in box                                                                                           |
|                                | External package: 9 PCs/carton Carton Size: 53.5 67.5 * * 32 CM                                                                     |

### **Description of horseriding hat:**

-Elegant design: this design is very, horseback riding, people wear more cool.

High-quality eco friendly ABS shell injection technology.

-High density EPS material is imported from America,

Accessories-helmet: adjustable strap with quick-release buckle; Adjust the rear lock; Super comfortable pads;

-Certification: CE EN1384 VG1 certified for impact protection.

# **Detail photos of horseriding hat:**







### **Packagaing information:**

The number of items in the carton: 9 PCs/carton The dimensions of the packaging: carton size: 67 \* \* 31.5 52.5 CM Gross weight: 4.50 kg Type of package: 1pc/PP bag wth color palette, 9 PCs on Brown CARDBOARD

# The circumference of the head knowledge of custom riding helmets:

### **European capitals:**

The oval-shaped helmet is designed for the rider's head with the measure that is highly customized for the Europeans.

### The General heads:

Generic headform helmet is designed for the rider's head with the measure, which is slightly longer than its front rear measurement on the side.

### **Asian capitals:**

And round in the shape of the helmet is designed for the rider's head with a dimension which is condierably suitable for Asians.

×

# **Ou