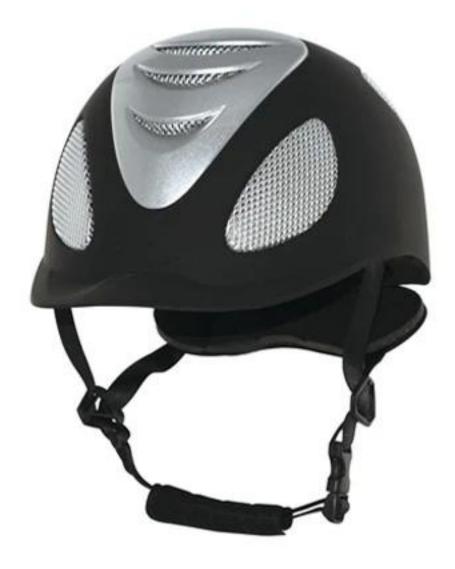

|
| Packaging detail               | Internal package: in cloth bag and in box                                                                                           |
|                                | External package: 9 PCs/carton Carton Size: 53.5 67.5 * * 32 CM                                                                     |

### **Description of horseriding hat:**

-Elegant design: this design is very, horseback riding, people wear more cool.

High-quality eco friendly ABS shell injection technology.

-High density EPS material is imported from America,

Accessories-helmet: adjustable strap with quick-release buckle; Adjust the rear lock; Super comfortable pads;

-Certification: CE EN1384 VG1 certified for impact protection.

# **Detail photos of horseriding hat:**







### **Packagaing information:**

The number of items in the carton: 9 PCs/carton The dimensions of the packaging: carton size: 67 \* \* 31.5 52.5 CM Gross weight: 4.50 kg Type of package: 1pc/PP bag wth color palette, 9 PCs on Brown CARDBOARD

# The circumference of the head knowledge of custom riding helmets:

### **European capitals:**

The oval-shaped helmet is designed for the rider's head with the measure that is highly customized for the Europeans.

### The General heads:

Generic headform helmet is designed for the rider's head with the measure, which is slightly longer than its front rear measurement on the side.

### **Asian capitals:**

And round in the shape of the helmet is designed for the rider's head with a dimension which is condierably suitable for Asians.

×

# **Our