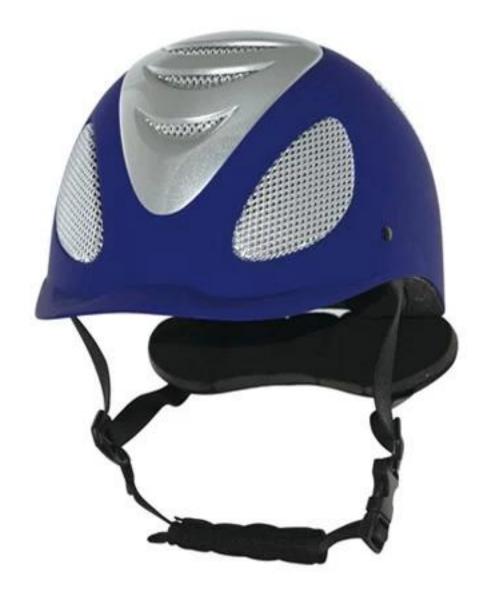

|
| Packaging detail               | Internal package: in cloth bag and in box                                                                                           |
|                                | External package: 9 PCs/carton Carton Size: 53.5 67.5 * * 32 CM                                                                     |

### **Description of horseriding hat:**

-Elegant design: this design is very, horseback riding, people wear more cool.

High-quality eco friendly ABS shell injection technology.

-High density EPS material is imported from America,

Accessories-helmet: adjustable strap with quick-release buckle; Adjust the rear lock; Super comfortable pads;

-Certification: CE EN1384 VG1 certified for impact protection.

# **Detail photos of horseriding hat:**







### **Packagaing information:**

The number of items in the carton: 9 PCs/carton The dimensions of the packaging: carton size: 67 \* \* 31.5 52.5 CM Gross weight: 4.50 kg Type of package: 1pc/PP bag wth color palette, 9 PCs on Brown CARDBOARD

# The circumference of the head knowledge of custom riding helmets:

### **European capitals:**

The oval-shaped helmet is designed for the rider's head with the measure that is highly customized for the Europeans.

### The General heads:

Generic headform helmet is designed for the rider's head with the measure, which is slightly longer than its front rear measurement on the side.

### **Asian capitals:**

And round in the shape of the helmet is designed for the rider's head with a dimension which is condierably suitable for Asians.

×

# **Our te