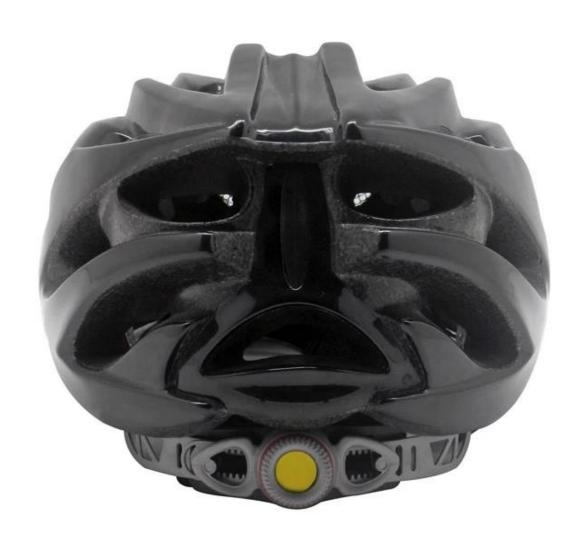

|
| Color                   | Pantone, customized                                                                         |
| size/head circumference | S/M (54-58CM) M/L (58-62CM)                                                                 |
| Weight                  | 270g                                                                                        |
| Sample Time             | 7 days                                                                                      |
| MOQ                     | 300pcs                                                                                      |
| Package details         | PP bag+individual color box packing+mastercarton                                            |

# The detail pictures of road bike helmet:













## The Customized accessories:

There are four different helmet strap buckle for your freely choice:

- Standard ITW brand Nylon helmet buckle
- Traditional helmet buckle
- Patent self-developed magnetic buckle (the comprehensive safety, functionality and great ease of use of helmets with the "one-hand fastener", with strong magnets make them easy to close and open, very convenient and safe).
- Fidlock brand magetic buckle.

Customized varieties colors of helmet accessories for your freely choice:

- Available helmet lockable strap divider in varieties color.
- Available helmet strap buckle in varieties colors.
- Available helmet strap holder in varieties colors.

# **Buckle Options**





Don't be surprised! As a factory with 23-year R&D experience, we have developed a serie of adju