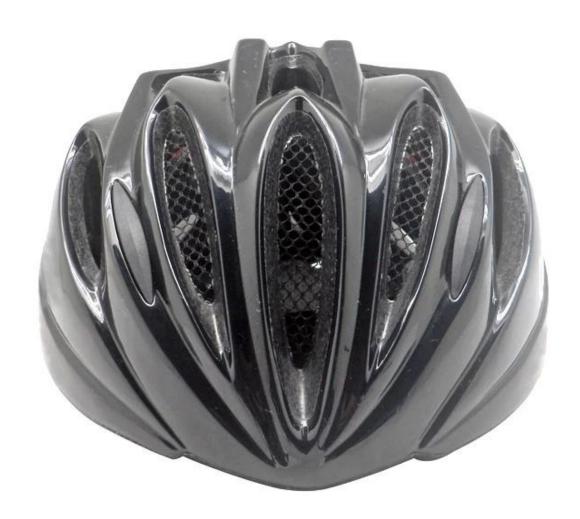

|
| Color                   | Pantone, customized                                                                         |
| size/head circumference | S/M (54-58CM) M/L (58-62CM)                                                                 |
| Weight                  | 270g                                                                                        |
| Sample Time             | 7 days                                                                                      |
| MOQ                     | 300pcs                                                                                      |
| Package details         | PP bag+individual color box packing+mastercarton                                            |

# The detail pictures of road bike helmet:













## The Customized accessories:

There are four different helmet strap buckle for your freely choice:

- Standard ITW brand Nylon helmet buckle
- Traditional helmet buckle
- Patent self-developed magnetic buckle (the comprehensive safety, functionality and great ease of use of helmets with the "one-hand fastener", with strong magnets make them easy to close and open, very convenient and safe).
- Fidlock brand magetic buckle.

Customized varieties colors of helmet accessories for your freely choice:

- Available helmet lockable strap divider in varieties color.
- Available helmet strap buckle in varieties colors.
- Available helmet strap holder in varieties colors.

# **Buckle Options**





Don't be surprised! As a factory with 23-year R&D experience, we have developed a serie of ad