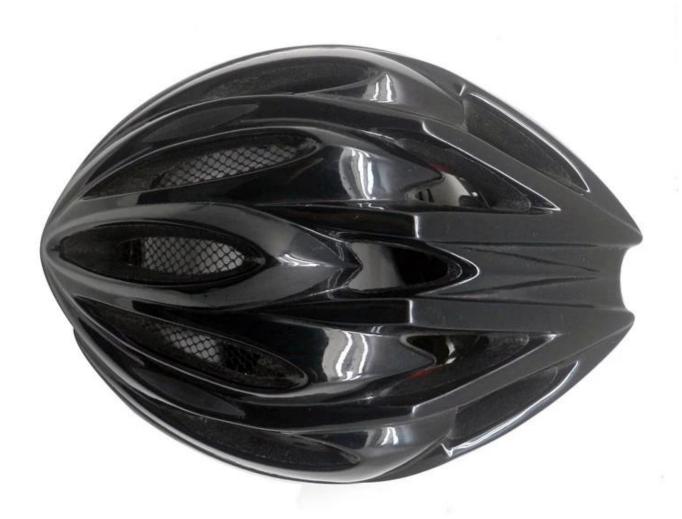

|
| Color                   | Pantone, customized                                                                         |
| size/head circumference | S/M (54-58CM) M/L (58-62CM)                                                                 |
| Weight                  | 270g                                                                                        |
| Sample Time             | 7 days                                                                                      |
| MOQ                     | 300pcs                                                                                      |
| Package details         | PP bag+individual color box packing+mastercarton                                            |

# The detail pictures of road bike helmet:













## The Customized accessories:

There are four different helmet strap buckle for your freely choice:

- Standard ITW brand Nylon helmet buckle
- Traditional helmet buckle
- Patent self-developed magnetic buckle (the comprehensive safety, functionality and great ease of use of helmets with the "one-hand fastener", with strong magnets make them easy to close and open, very convenient and safe).
- Fidlock brand magetic buckle.

Customized varieties colors of helmet accessories for your freely choice:

- Available helmet lockable strap divider in varieties color.
- Available helmet strap buckle in varieties colors.
- Available helmet strap holder in varieties colors.

# **Buckle Options**





Don't be surprised! As a factory with 23-year R&D experience, we have developed a serie of adjust