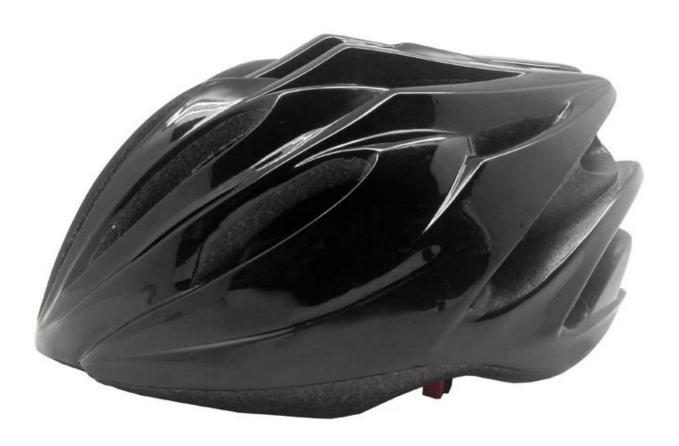

|
| Color                   | Pantone, customized                                                                         |
| size/head circumference | S/M (54-58CM) M/L (58-62CM)                                                                 |
| Weight                  | 270g                                                                                        |
| Sample Time             | 7 days                                                                                      |
| MOQ                     | 300pcs                                                                                      |
| Package details         | PP bag+individual color box packing+mastercarton                                            |

# The detail pictures of road bike helmet:













## The Customized accessories:

There are four different helmet strap buckle for your freely choice:

- Standard ITW brand Nylon helmet buckle
- Traditional helmet buckle
- Patent self-developed magnetic buckle (the comprehensive safety, functionality and great ease of use of helmets with the "one-hand fastener", with strong magnets make them easy to close and open, very convenient and safe).
- Fidlock brand magetic buckle.

Customized varieties colors of helmet accessories for your freely choice:

- Available helmet lockable strap divider in varieties color.
- Available helmet strap buckle in varieties colors.
- Available helmet strap holder in varieties colors.

# **Buckle Options**





Don't be surprised! As a factory with 23-year R&D experience, we have developed a serie of