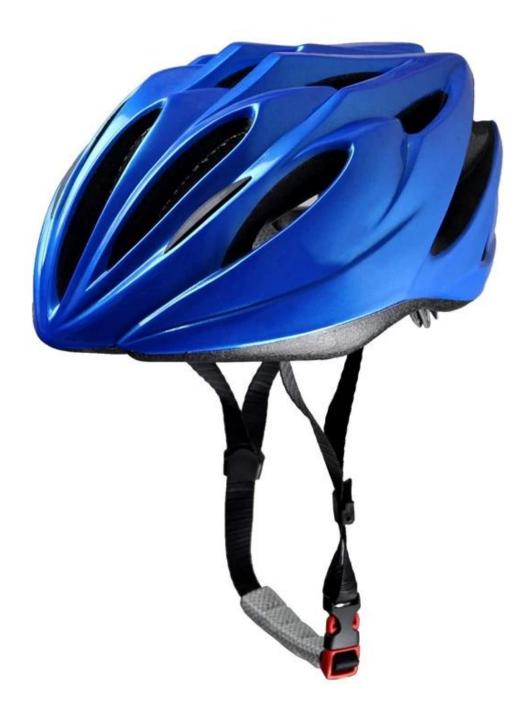

## The Details of road bike helmet:

The dirt bike helmet combines aerodynamic efficiency with strong cooling power. The magnetically-fastened eye shield provides wrap-around eye protection with exceptional optical clarity, and it's easy to flip up or remove when appropriate.

# The detail pictures of road bike helmet: