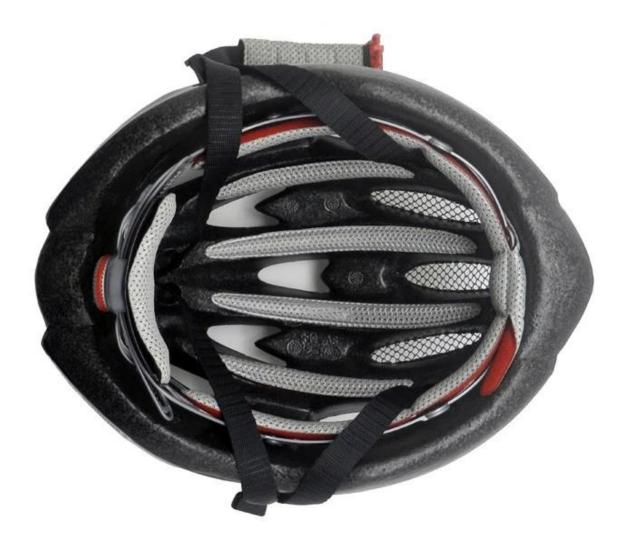

# The detail pictures of road bike helmet:

# **Adjustment System Options**

There different kinds of inner padding fabric options.

EVA pads: It is closed cell and impervious to water, has resilient feel.

Mesh pads: it can prevent dust and small insect fly into the helmet during wild riding.

Nylon pads: antibacterial and skin-friendly, easy to clean.

Velvet pads: very soft and comfortable feeling.

Cool max pads: very high-end, can keep the hair dry and cool during riding. Low quality pads: easy broken after friction with hair, uncomfortable and hot.

## **Inner Padding Fabric Options**

Breathability and comfort are extremely important, that's why the Manta features Airlite straps which are 15% lighter than a standard helmet strap. Tetoron straps are lighter, stronger and more breathable than a normal helmet strap. They also do not stick to the face as easily when temperatures begin to increase. Fast Adapting System webbing can be easily and continuously tailored to your exact head shape. The helmet stays securely on the head in all situations and the webbing straps are always in the best position.