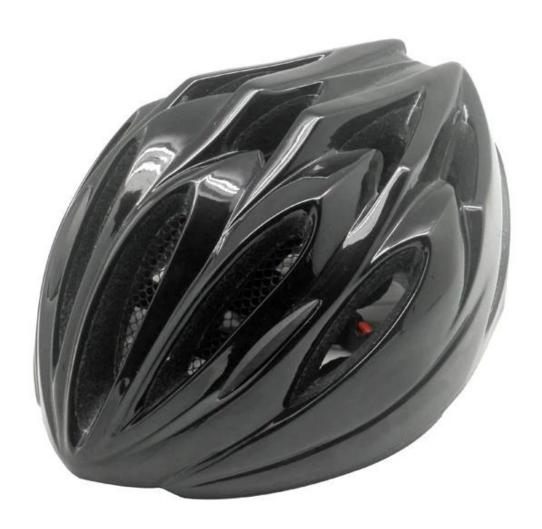

|
| Color                   | Pantone, customized                                                                         |
| size/head circumference | S/M (54-58CM) M/L (58-62CM)                                                                 |
| Weight                  | 270g                                                                                        |
| Sample Time             | 7 days                                                                                      |
| MOQ                     | 300pcs                                                                                      |
| Package details         | PP bag+individual color box packing+mastercarton                                            |

# The detail pictures of road bike helmet:













## The Customized accessories:

There are four different helmet strap buckle for your freely choice:

- Standard ITW brand Nylon helmet buckle
- Traditional helmet buckle
- Patent self-developed magnetic buckle (the comprehensive safety, functionality and great ease of use of helmets with the "one-hand fastener", with strong magnets make them easy to close and open, very convenient and safe).
- Fidlock brand magetic buckle.

Customized varieties colors of helmet accessories for your freely choice:

- Available helmet lockable strap divider in varieties color.
- Available helmet strap buckle in varieties colors.
- Available helmet strap holder in varieties colors.

# **Buckle Options**





Don't be surprised! As a factory with 23-year R&D experience, we have developed a serie o