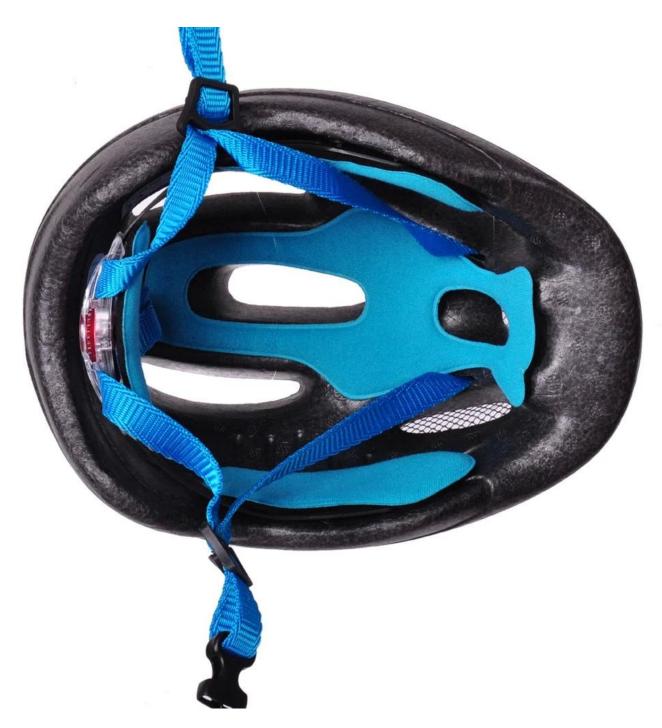

## The detail pictures of 2 year old bike helmet:

## **Description of kid bike helmet:**

Outer material: PVC

Lining material: High density Black EPS

Size : M 52-57CM; Weight : 205g , Color : Pantone

Accessories: Headring fit system, fast release buckle, PA webbing and detachable pads.