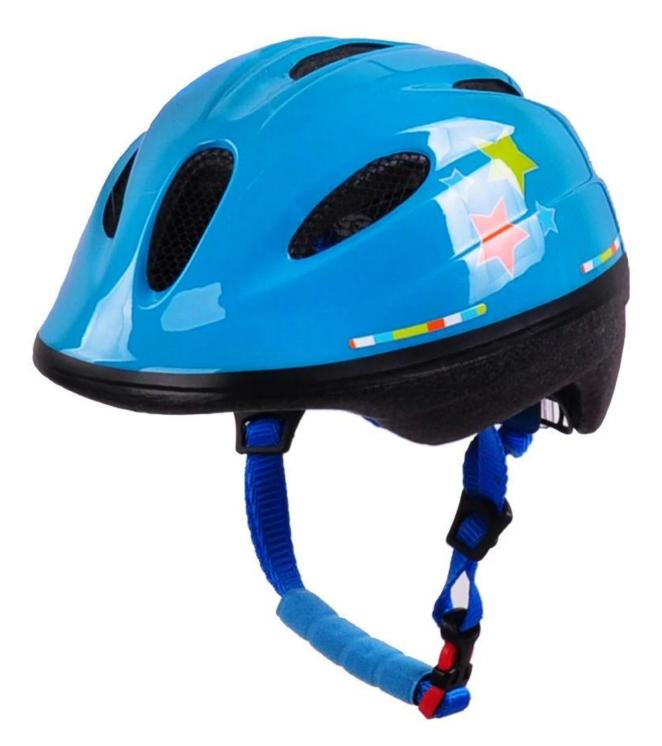

## safe kid bike helmet, bike helmet for baby 2 year old bike helmet

## The detail pictures of 2 year old bike helmet: