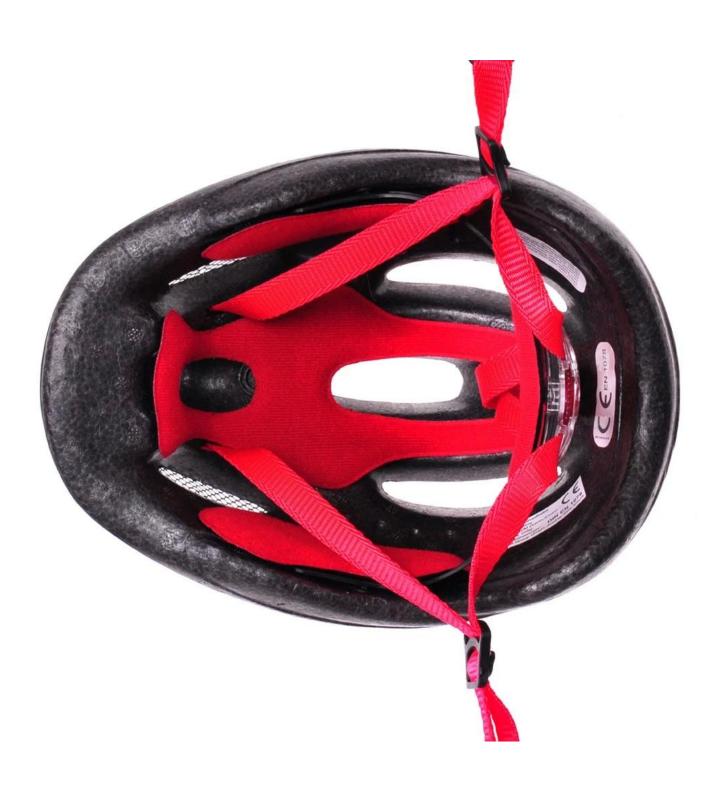

## The detail pictures of 2 year old bike helmet:

## **Description of kid bike helmet:**

Outer material: PVC

Lining material: High density Black EPS

Size : M 52-57CM; Weight : 205g , Color : Pantone

Accessories: Headring fit system, fast release buckle, PA webbing and detachable pads.