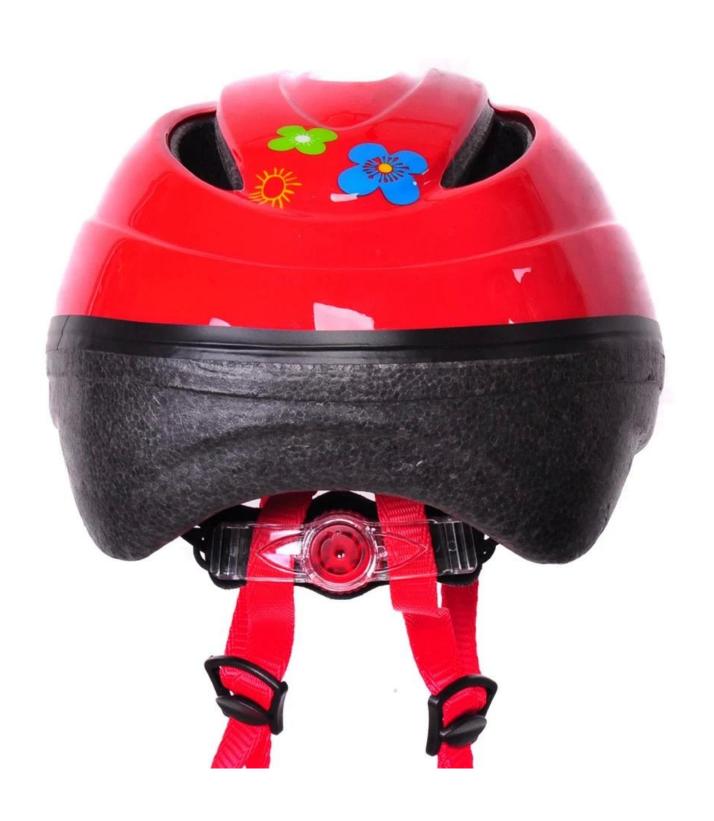

-------------------------------|
| Material                | out-mold EPS liner & PVC shell                   |
| Certification           | CE EN1078                                        |
| Vents                   | 6 air vents                                      |
| Color                   | Pantone, customized                              |
| size/head circumference | M 52-57CM                                        |
| Weight                  | 205g                                             |
| Sample Time             | 7 days                                           |
| MOQ                     | 300pcs                                           |
| Package details         | PP bag+individual color box packing+mastercarton |

## The detail pictures of 2 year old bike helmet:











## **Information Packagaing**

Pieces per Carton: 12 pieces/Carton Package Dimensions: 73 X 58 X 35 cm

Gross weight: 6.50 kg

Type of packing: 1PCS/PP wth color carton, 12 PCS per Brown CARTON





## The knowledge of the head circumference of kid bike helmet:

#### **European headform:**

An oval shaped helmet is designed for the head of a runner with a dimension which is considerably for Europeans.

#### **Generic headform:**

A generic head helmet is designed for the head of a runner with a dimension which is slightly long front-to-back than its far side.

#### Asian headform:

A round-shaped helmet is designed for the head of a runner with a dimension that is condierably worthy of Asians.

# Helmet Shape 101



#### European Headform

An Oval shaped helmet is designed for a ride