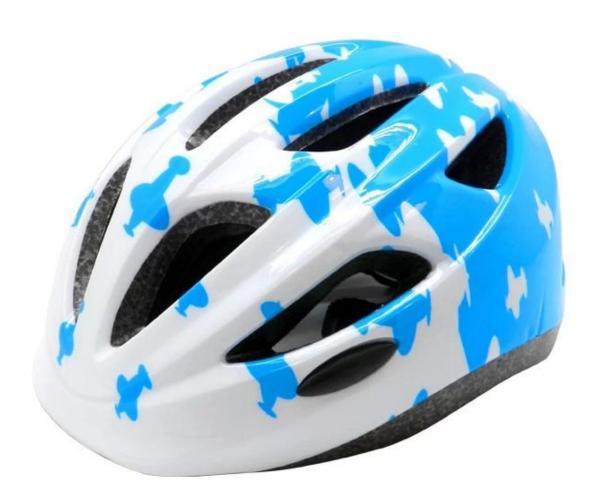

kate helmets |
|---------------|--------------------------------|
| Material      | In-mold EPS liner & PC shell   |
| Certification | CE EN1078                      |
| Vents         | 13 air vents                   |
| Color         | Pantone, customized            |

| size/head circumference | S: 45-50cm ; M: 50-55cm; L: 54-58                |
|-------------------------|--------------------------------------------------|
| Weight                  | 225g                                             |
| Sample Time             | 7 days                                           |
| MOQ                     | 300pcs                                           |
| Package details         | PP bag+individual color box packing+mastercarton |

## The detail pictures of childrens skate helmets:











## The head circumference knowledge of childrens skate helmets:

#### **European Headform:**

An Oval shaped helmet is designed for a rider's head with a dimension which is considerably fit for Europeans.

#### **Generic headform:**

A generic headform helmet is designed for a rider's head with a dimension which is slightly longer front-to-back than its side-to-side measurement.

#### **Asian headform:**

A Round shaped helmet is designed for a rider's head with a dimension which is condierably fit for Asians.

# Helmet Shape 101



#### European Headform

An Oval shaped helmet is designed for a rider's head with a dimension which is considerably fit for Europeans.

#### Generic headform

A generic headform helmet is designed for a rider's head with a dimension which is slightly lo