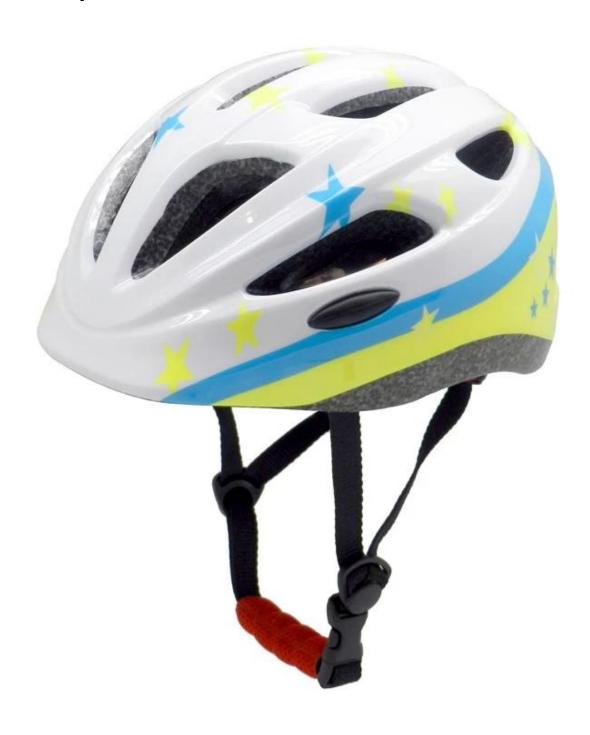

skate helmets |
|---------------|--------------------------------|
| Material      | In-mold EPS liner & PC shell   |
| Certification | CE EN1078                      |
| Vents         | 13 air vents                   |
| Color         | Pantone, customized            |

| size/head circumference | S: 45-50cm ; M: 50-55cm; L: 54-58                |
|-------------------------|--------------------------------------------------|
| Weight                  | 225g                                             |
| Sample Time             | 7 days                                           |
| MOQ                     | 300pcs                                           |
| Package details         | PP bag+individual color box packing+mastercarton |

## The detail pictures of childrens skate helmets:











## The head circumference knowledge of childrens skate helmets:

#### **European Headform:**

An Oval shaped helmet is designed for a rider's head with a dimension which is considerably fit for Europeans.

#### **Generic headform:**

A generic headform helmet is designed for a rider's head with a dimension which is slightly longer front-to-back than its side-to-side measurement.

#### **Asian headform:**

A Round shaped helmet is designed for a rider's head with a dimension which is condierably fit for Asians.

# Helmet Shape 101



#### European Headform

An Oval shaped helmet is designed for a rider's head with a dimension which is considerably fit for Europeans.

#### Generic headform

A generic headform helmet is designed for a rider's head with a dimension which is slightly