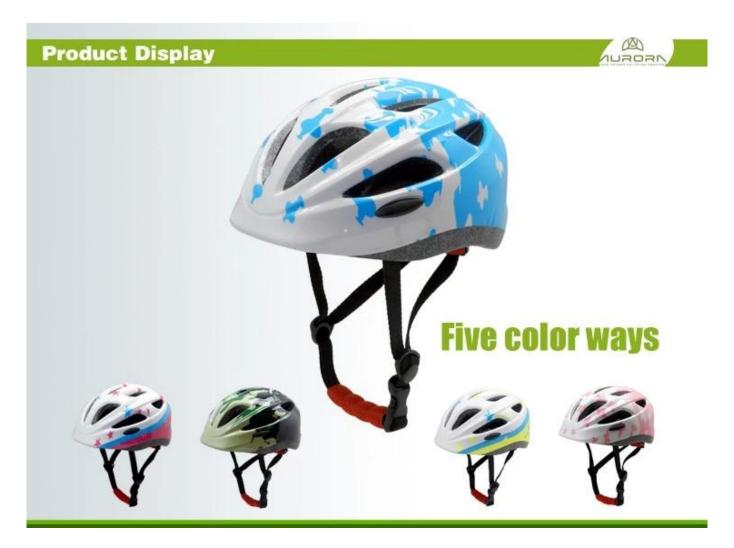

# safety childrens skate helmets, cool riding helmets for kids



## The advantages of childrens skate helmets:

- 1. it's super lightest, only 225g, and well-ventilated,
- 2. in-mould technology: seamless, when the helmet by the impact, the entire helmet uniform force,
- 3. Thicken PC shell ,protection would be sharply increased.
- 4. High density gray EPS material, light weight, Shock resistance, provide reliable protection .
- 5. with patent adjustment headlock buckle, PA webbing, washable pads.
- 6. Lining Pad equipped with hot-pressing technology.
- 7. Certification: CE-EN1078 certified for impact protection.

## The specification of childrens skate helmets:

| Model No.     | AU-C06 childrens skate helmets |
|---------------|--------------------------------|
| Material      | In-mold EPS liner & PC shell   |
| Certification | CE EN1078