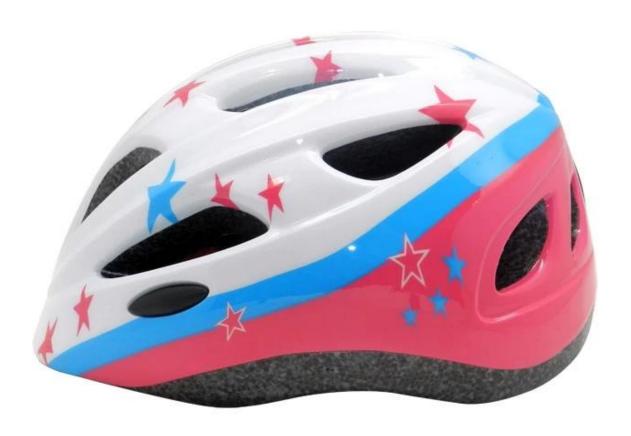

helmets |
|---------------|--------------------------------|
| Material      | In-mold EPS liner & PC shell   |
| Certification | CE EN1078                      |
| Vents         | 13 air vents                   |
| Color         | Pantone, customized            |

| size/head circumference | S: 45-50cm ; M: 50-55cm; L: 54-58                |
|-------------------------|--------------------------------------------------|
| Weight                  | 225g                                             |
| Sample Time             | 7 days                                           |
| MOQ                     | 300pcs                                           |
| Package details         | PP bag+individual color box packing+mastercarton |

## The detail pictures of childrens skate helmets:











## The head circumference knowledge of childrens skate helmets:

#### **European Headform:**

An Oval shaped helmet is designed for a rider's head with a dimension which is considerably fit for Europeans.

#### **Generic headform:**

A generic headform helmet is designed for a rider's head with a dimension which is slightly longer front-to-back than its side-to-side measurement.

#### **Asian headform:**

A Round shaped helmet is designed for a rider's head with a dimension which is condierably fit for Asians.

# Helmet Shape 101



#### European Headform

An Oval shaped helmet is designed for a rider's head with a dimension which is considerably fit for Europeans.

#### Generic headform

A generic headform helmet is designed for a rider's head with a dimension which is slightly longer