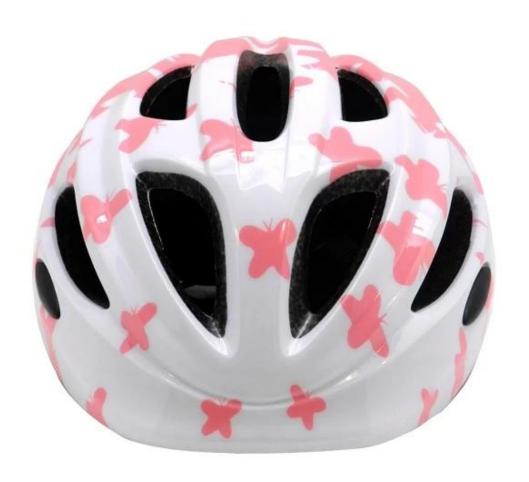

te helmets |
|---------------|--------------------------------|
| Material      | In-mold EPS liner & PC shell   |
| Certification | CE EN1078                      |
| Vents         | 13 air vents                   |
| Color         | Pantone, customized            |

| size/head circumference | S: 45-50cm ; M: 50-55cm; L: 54-58                |
|-------------------------|--------------------------------------------------|
| Weight                  | 225g                                             |
| Sample Time             | 7 days                                           |
| MOQ                     | 300pcs                                           |
| Package details         | PP bag+individual color box packing+mastercarton |

## The detail pictures of childrens skate helmets:











## The head circumference knowledge of childrens skate helmets:

#### **European Headform:**

An Oval shaped helmet is designed for a rider's head with a dimension which is considerably fit for Europeans.

#### **Generic headform:**

A generic headform helmet is designed for a rider's head with a dimension which is slightly longer front-to-back than its side-to-side measurement.

#### **Asian headform:**

A Round shaped helmet is designed for a rider's head with a dimension which is condierably fit for Asians.

# Helmet Shape 101



#### European Headform

An Oval shaped helmet is designed for a rider's head with a dimension which is considerably fit for Europeans.

#### Generic headform

A generic headform helmet is designed for a rider's head with a dimension which is slightly long