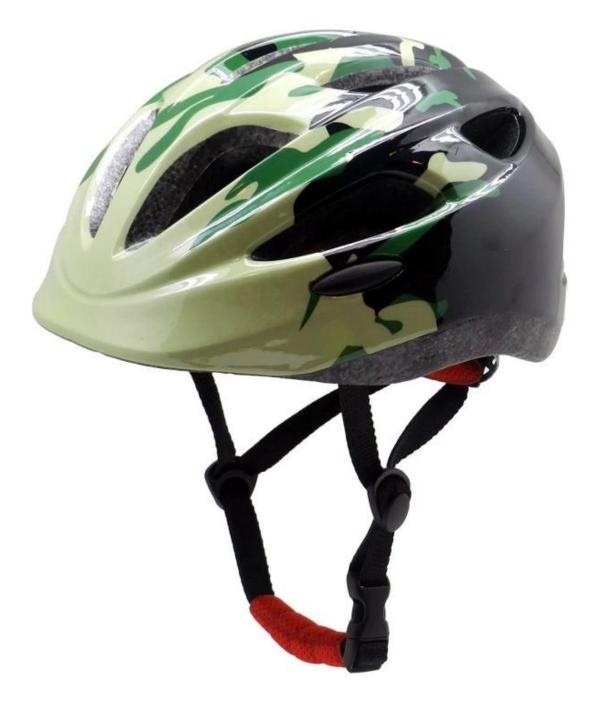

elmets |
|---------------|--------------------------------|
| Material      | In-mold EPS liner & PC shell   |
| Certification | CE EN1078                      |
| Vents         | 13 air vents                   |
| Color         | Pantone, customized            |

| size/head circumference | S: 45-50cm ; M: 50-55cm; L: 54-58                |
|-------------------------|--------------------------------------------------|
| Weight                  | 225g                                             |
| Sample Time             | 7 days                                           |
| MOQ                     | 300pcs                                           |
| Package details         | PP bag+individual color box packing+mastercarton |

## The detail pictures of childrens skate helmets:











## The head circumference knowledge of childrens skate helmets:

#### **European Headform:**

An Oval shaped helmet is designed for a rider's head with a dimension which is considerably fit for Europeans.

#### **Generic headform:**

A generic headform helmet is designed for a rider's head with a dimension which is slightly longer front-to-back than its side-to-side measurement.

#### **Asian headform:**

A Round shaped helmet is designed for a rider's head with a dimension which is condierably fit for Asians.

# Helmet Shape 101



#### European Headform

An Oval shaped helmet is designed for a rider's head with a dimension which is considerably fit for Europeans.

#### Generic headform

A generic headform helmet is designed for a rider's head with a dimension which is slightly longer f