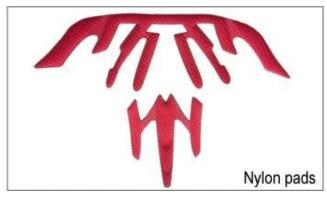

Nylon pads: antibacterial and skin-friendly, easy to clean.

Velvet pads: very soft and comfortable feeling.

Cool max pads: very high-end, can keep the hair dry and cool during riding. Low quality pads: easy broken after friction with hair, uncomfortable and hot.