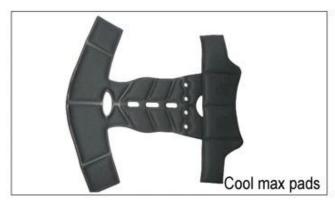

Nylon pads: antibacterial and skin-friendly, easy to clean.

Velvet pads: very soft and comfortable feeling.

Cool max pads: very high-end, can keep the hair dry and cool during riding. Low quality pads: easy broken after friction with hair, uncomfortable and hot.