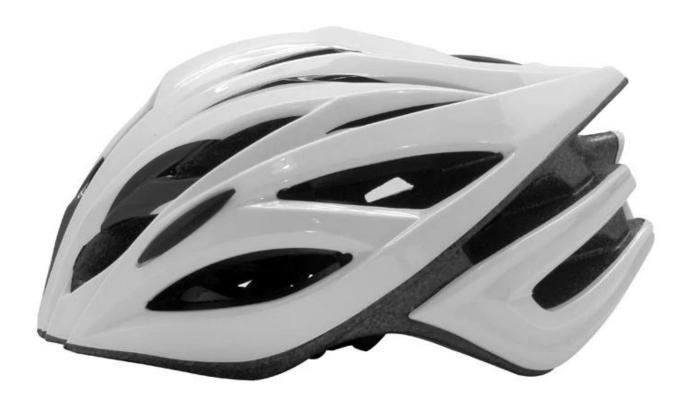

## The detail pictures of cheap bike helmet:

#### The Details of cheap bike helmet:

- Well-ventilated, with very cooling air tunnel and reasonable aero shape design.
- Three-dimensional duct design: This design is very aerodynamic drag coefficient is small , in the process of riding , people wear more cool.
- In-mold technology, when the helmet by the impact, the entire helmet uniform force.
- The high quality eco-friendly high temperature resistant PC shell.
- The high density black EPS material is imported from American,
- 60° size adjustment systems, anti-slip adjustment button, can bring you a stable and safety experience, your comfort is the prior consideration during the design.
- The bicycle accessories: adjustable chin strap with quick-release buckle; rear lock adjustment; cool comfortable pads;
- Certification: CE-EN1078 certified for impact protection.

#### **Description of cheap bike helmet:**

Outer material: PC

Lining material : High density Black EPS Size : S/M(54-58cm); M/L(58-62cm)

Weight: 260g, Color: Pantone

Accessories: Headring fit system, fast release buckle, PA webbing and detachable pads.