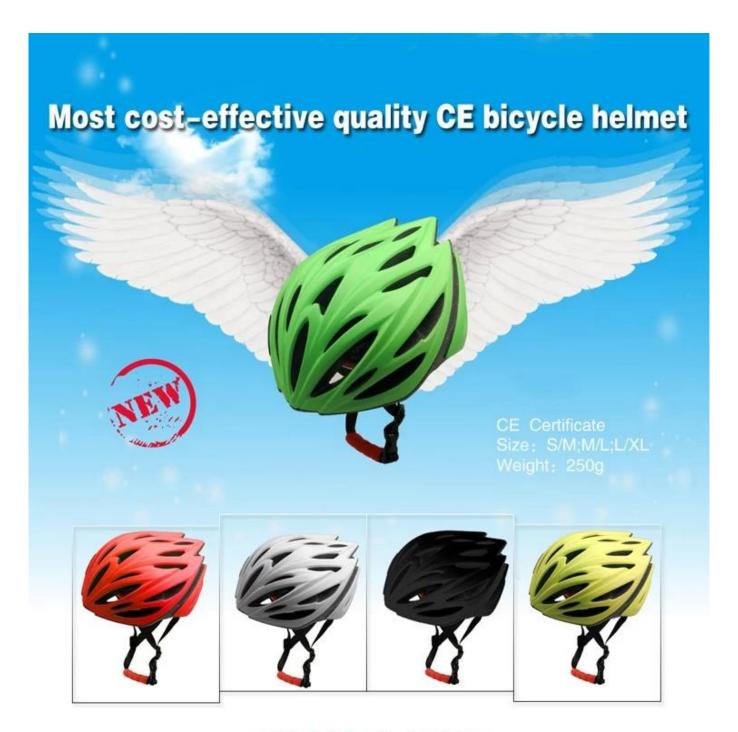

#### The Details of cheap bike helmet:

- Well-ventilated, with very cooling air tunnel and reasonable aero shape design.
- Three-dimensional duct design: This design is very aerodynamic drag coefficient is small , in the process of riding , people wear more cool.
- In-mold technology, when the helmet by the impact, the entire helmet uniform force.
- The high quality eco-friendly high temperature resistant PC shell.
- The high density black EPS material is imported from American,
- 60° size adjustment systems, anti-slip adjustment button, can bring you a stable and safety experience, your comfort is the prior consideration during the design.
- The bicycle accessories: adjustable chin strap with quick-release buckle; rear lock adjustment; cool comfortable pads;
- Certification: CE-EN1078 certified for impact protection.

#### **Description of cheap bike helmet:**

Outer material: PC

Lining material : High density Black EPS Size : S/M(54-58cm); M/L(58-62cm)

Weight: 260g, Color: Pantone

Accessories: Headring fit system, fast release buckle, PA webbing and detachable pads.

## The specification of cheap bike helmet:

| Model No.               | AU-BM11 safety helmet supplier china             |
|-------------------------|--------------------------------------------------|
| Material                | In-mold EPS liner & PC shell                     |
| Certification           | CE EN1078                                        |
| Vents                   | 26 air vents                                     |
| Color                   | Pantone, customized                              |
| size/head circumference | S/M(54-58cm); M/L(58-62cm)                       |
| Weight                  | 260g                                             |
| Sample Time             | 7 days                                           |
| MOQ                     | 300pcs                                           |
| Package details         | PP bag+individual color box packing+mastercarton |

## The detail pictures of cheap bike helmet: