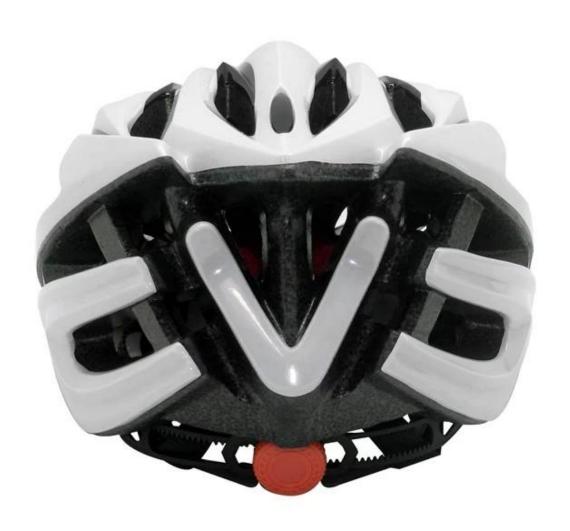

## The detail pictures of cheap bike helmet:

#### The Customized accessories:

There are four different helmet strap buckle for your freely choice:

- Standard ITW brand Nylon helmet buckle
- Traditional helmet buckle
- Patent self-developed magnetic buckle (the comprehensive safety, functionality and great ease of use of helmets with the "one-hand fastener", with strong magnets make them easy to close and open, very convenient and safe).
- Fidlock brand magetic buckle.

Customized varieties colors of helmet accessories for your freely choice:

- Available helmet lockable strap divider in varieties color.
- Available helmet strap buckle in varieties colors.
- Available helmet strap holder in varieties colors.