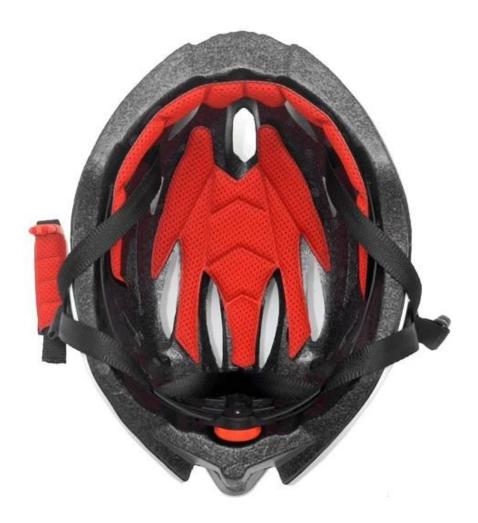

## The detail pictures of cheap bike helmet:

## **Adjustment System Options**

There different kinds of inner padding fabric options.

EVA pads: It is closed cell and impervious to water, has resilient feel.

Mesh pads: it can prevent dust and small insect fly into the helmet during wild riding.

Nylon pads: antibacterial and skin-friendly, easy to clean.

Velvet pads: very soft and comfortable feeling.

Cool max pads: very high-end, can keep the hair dry and cool during riding. Low quality pads: easy broken after friction with hair, uncomfortable and hot.

## **Inner Padding Fabric Options**