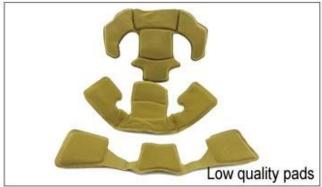

Nylon pads: antibacterial and skin-friendly, easy to clean.

Velvet pads: very soft and comfortable feeling.

Cool max pads: very high-end, can keep the hair dry and cool during riding. Low quality pads: easy broken after friction with hair, uncomfortable and hot.