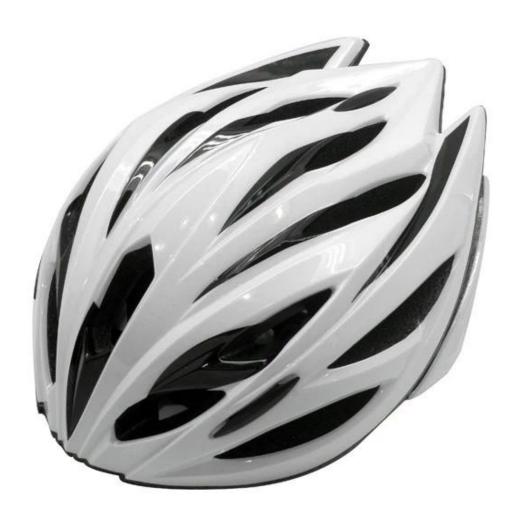

## The detail pictures of cheap bike helmet:

#### The Details of cheap bike helmet:

- Well-ventilated, with very cooling air tunnel and reasonable aero shape design.
- Three-dimensional duct design: This design is very aerodynamic drag coefficient is small , in the process of riding , people wear more cool.
- In-mold technology, when the helmet by the impact, the entire helmet uniform force.
- The high quality eco-friendly high temperature resistant PC shell.
- The high density black EPS material is imported from American,
- 60° size adjustment systems, anti-slip adjustment button, can bring you a stable and safety experience, your comfort is the prior consideration during the design.
- The bicycle accessories: adjustable chin strap with quick-release buckle; rear lock adjustment; cool comfortable pads;
- Certification: CE-EN1078 certified for impact protection.

#### **Description of cheap bike helmet:**

Outer material: PC

Lining material : High density Black EPS Size : S/M(54-58cm); M/L(58-62cm)

Weight: 260g, Color: Pantone

Accessories: Headring fit system, fast release buckle, PA webbing and detachable pads.