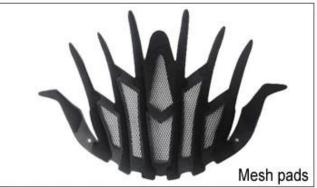

## **Adjustment System Options**

There different kinds of inner padding fabric options.

EVA pads: It is closed cell and impervious to water, has resilient feel.

Mesh pads: it can prevent dust and small insect fly into the helmet during wild riding.