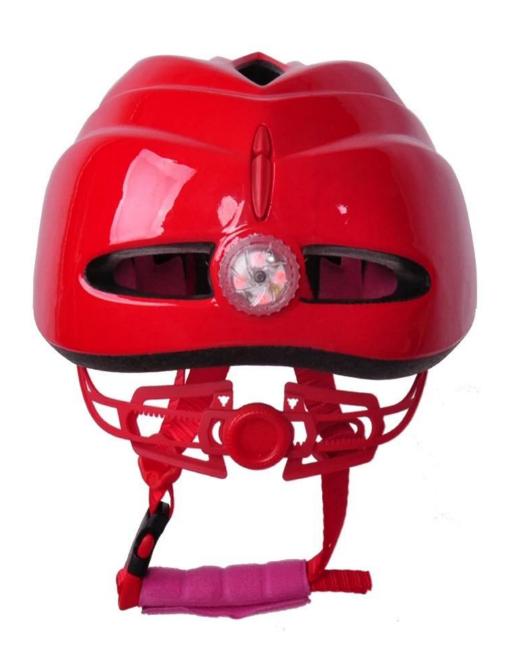

## safety kids dirtbike helmets with LED light, best bike helmets for kids AU-C04

## The advantages of kids dirtbike helmets:

- 1. it's super lightest, only 195g, and well-ventilated,
- 2. in-mould technology: seamless, when the helmet by the impact, the entire helmet uniform force,
- 3. Thicken PC shell ,protection would be sharply increased.
- 4. High density gray EPS material, light weight, Shock resistance, provide reliable protection .
- 5. With removable LED light on the back of helmet to ensure child's safety.
- 6. with patent adjustment headlock buckle, PA webbing, washable pads.
- 7. Lining Pad equipped with hot-pressing technology.
- 8. Certification: CE-EN1078 certified for impact protection.

## The detail pictures of kids dirtbike helmets: