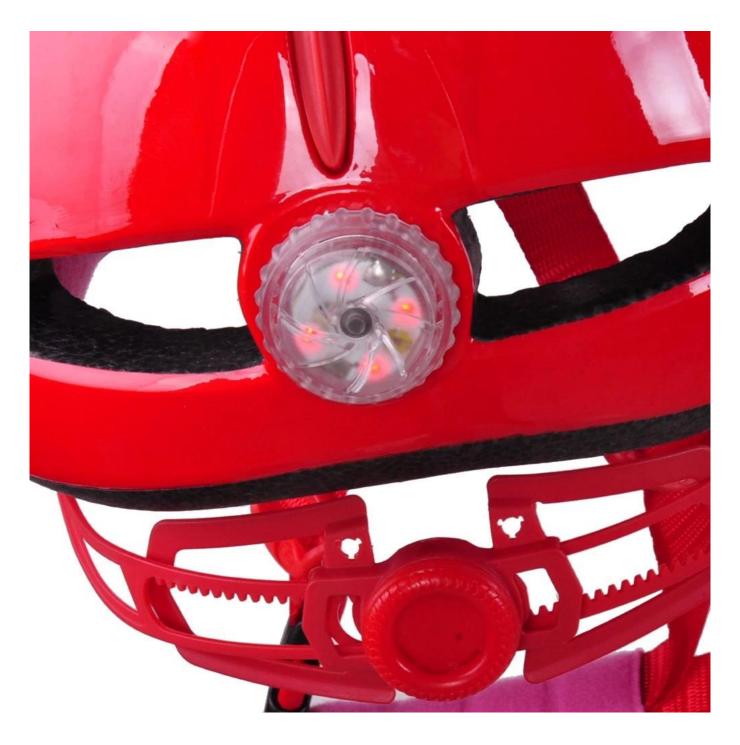

## The advantages of kids dirtbike helmets:

- 1. it's super lightest, only 195g, and well-ventilated,
- 2. in-mould technology: seamless, when the helmet by the impact, the entire helmet uniform force,
- 3. Thicken PC shell ,protection would be sharply increased.
- 4. High density gray EPS material, light weight, Shock resistance, provide reliable protection .
- 5. With removable LED light on the back of helmet to ensure child's safety.
- 6. with patent adjustment headlock buckle, PA webbing, washable pads.
- 7. Lining Pad equipped with hot-pressing technology.
- 8. Certification: CE-EN1078 certified for impact protection.

## The detail pictures of kids dirtbike helmets: