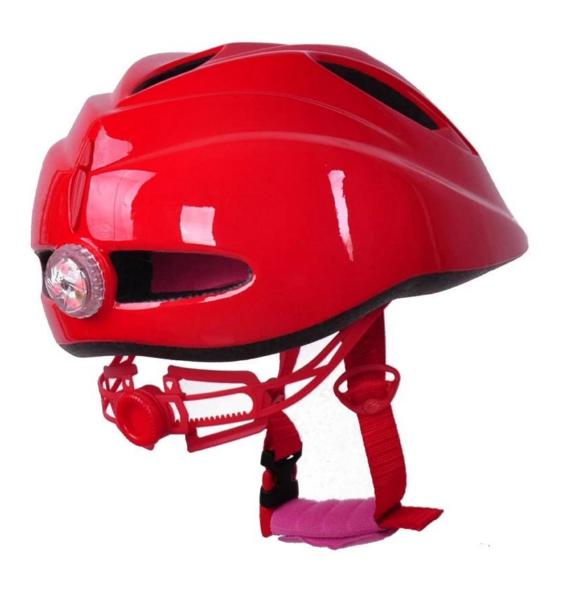

## safety kids dirtbike helmets with LED light, best bike helmets for kids AU-C04

## The advantages of kids dirtbike helmets:

- 1. it's super lightest, only 195g, and well-ventilated,
- 2. in-mould technology: seamless, when the helmet by the impact, the entire helmet uniform force,
- 3. Thicken PC shell ,protection would be sharply increased.
- 4. High density gray EPS material, light weight, Shock resistance, provide reliable protection .
- 5. With removable LED light on the back of helmet to ensure child's safety.
- 6. with patent adjustment headlock buckle, PA webbing, washable pads.
- 7. Lining Pad equipped with hot-pressing technology.
- 8. Certification: CE-EN1078 certified for impact protection.

## The detail pictures of kids dirtbike helmets: