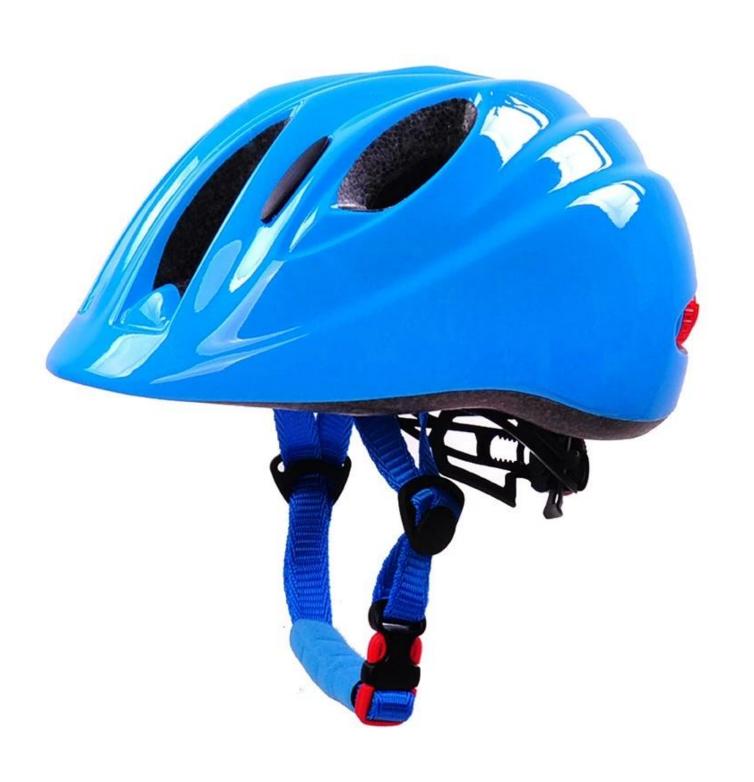

## safety kids dirtbike helmets with LED light, best bike helmets for kids AU-C04

## The advantages of kids dirtbike helmets:

- 1. it's super lightest, only 195g, and well-ventilated,
- 2. in-mould technology: seamless, when the helmet by the impact, the entire helmet uniform force,
- 3. Thicken PC shell ,protection would be sharply increased.
- 4. High density gray EPS material, light weight, Shock resistance, provide reliable protection .
- 5. With removable LED light on the back of helmet to ensure child's safety.
- 6. with patent adjustment headlock buckle, PA webbing, washable pads.
- 7. Lining Pad equipped with hot-pressing technology.
- 8. Certification: CE-EN1078 certified for impact protection.

## The specification of kids dirtbike helmets:

| Model No.               | AU-C04 kids dirtbike helmets                     |
|-------------------------|--------------------------------------------------|
| Material                | In-mold EPS liner & PC shell                     |
| Components              | removable LED Light                              |
| Certification           | CE EN1078                                        |
| Vents                   | 6 air vents                                      |
| Color                   | Pantone, customized                              |
| size/head circumference | S:(45-50CM), M:( 52-57), L:(55-61)               |
| Weight                  | 195g                                             |
| Sample Time             | 7 days                                           |
| MOQ                     | 300pcs                                           |
| Package details         | PP bag+individual color box packing+mastercarton |