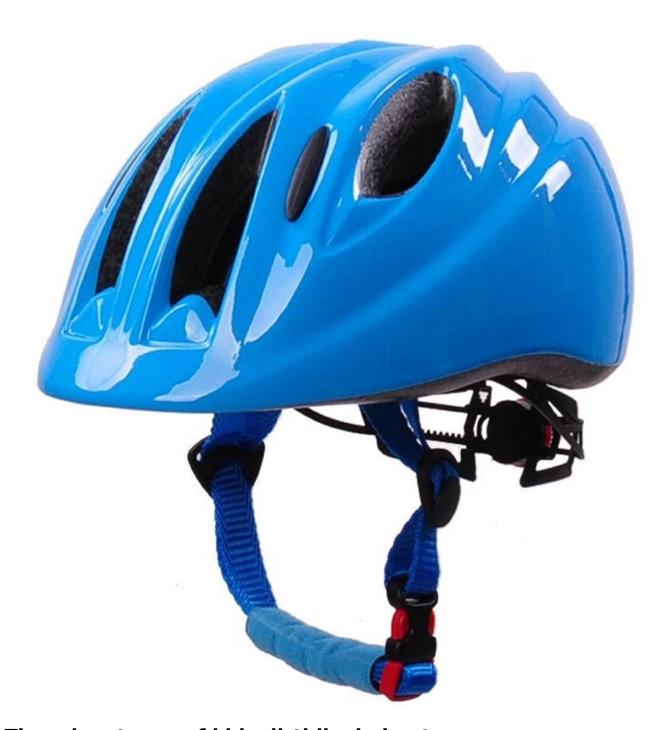

## safety kids dirtbike helmets with LED light, best bike helmets for kids AU-C04

## The advantages of kids dirtbike helmets:

- 1. it's super lightest, only 195g, and well-ventilated,
- 2. in-mould technology: seamless, when the helmet by the impact, the entire helmet uniform force,
- 3. Thicken PC shell ,protection would be sharply increased.
- 4. High density gray EPS material, light weight, Shock resistance, provide reliable protection .
- 5. With removable LED light on the back of helmet to ensure child's safety.
- 6. with patent adjustment headlock buckle, PA webbing, washable pads.
- 7. Lining Pad equipped with hot-pressing technology.
- 8. Certification: CE-EN1078 certified for impact protection.

## The detail pictures of kids dirtbike helmets: