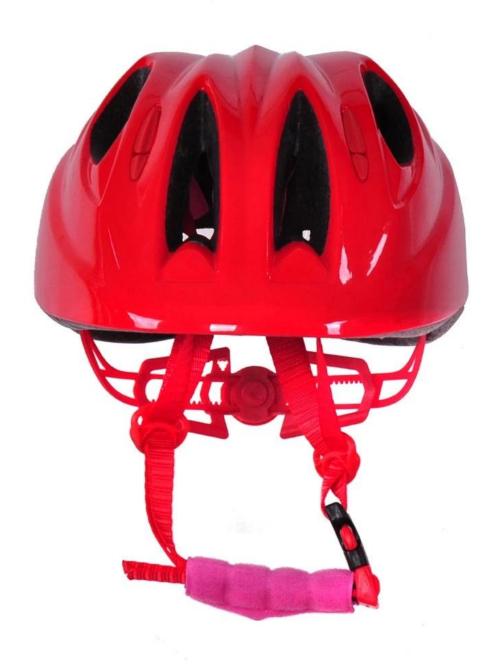

## safety kids dirtbike helmets with LED light, best bike helmets for kids AU-C04

## The advantages of kids dirtbike helmets:

- 1. it's super lightest, only 195g, and well-ventilated,
- 2. in-mould technology: seamless, when the helmet by the impact, the entire helmet uniform force,
- 3. Thicken PC shell ,protection would be sharply increased.
- 4. High density gray EPS material, light weight, Shock resistance, provide reliable protection .
- 5. With removable LED light on the back of helmet to ensure child's safety.
- 6. with patent adjustment headlock buckle, PA webbing, washable pads.
- 7. Lining Pad equipped with hot-pressing technology.
- 8. Certification: CE-EN1078 certified for impact protection.

## The detail pictures of kids dirtbike helmets: