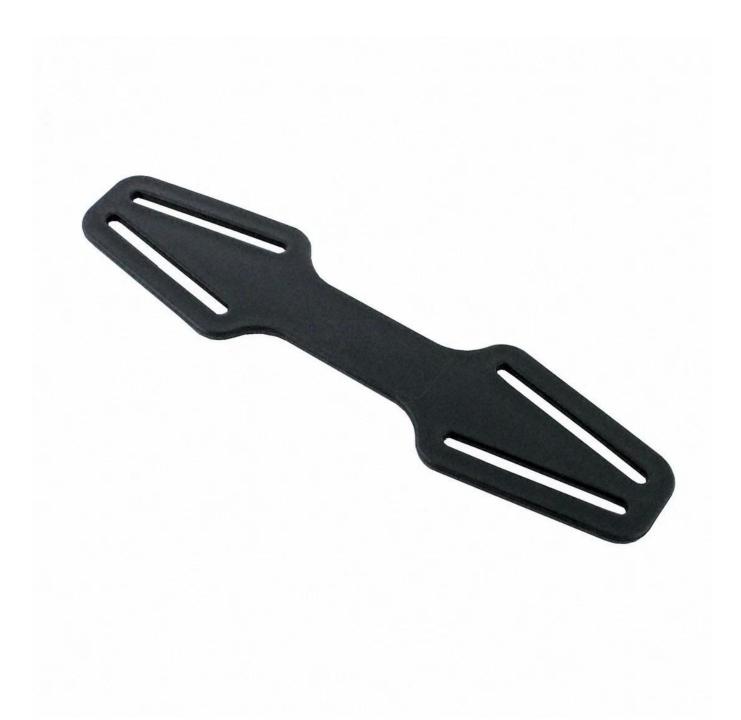

# **Strap Buckle And Divider Options**

The lateral divider ensures rapid adjustment of the helmet's fastening system. Put on the helmet, fasten the buckle and then just move the lateral divider up or down for your personal fit.