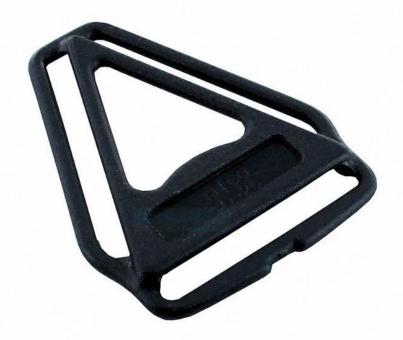

# **Strap Buckle And Divider Options**

The lateral divider ensures rapid adjustment of the helmet's fastening system. Put on the helmet, fasten the buckle and then just move the lateral divider up or down for your personal fit.