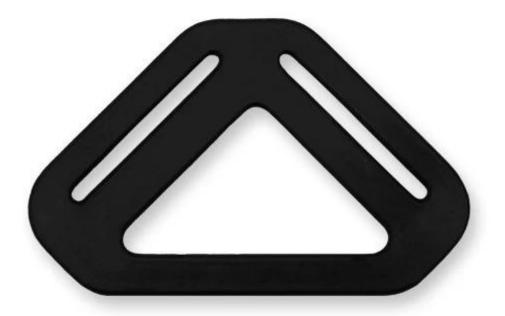

# **Strap Buckle And Divider Options**

The lateral divider ensures rapid adjustment of the helmet's fastening system. Put on the helmet, fasten the buckle and then just move the lateral divider up or down for your personal fit.