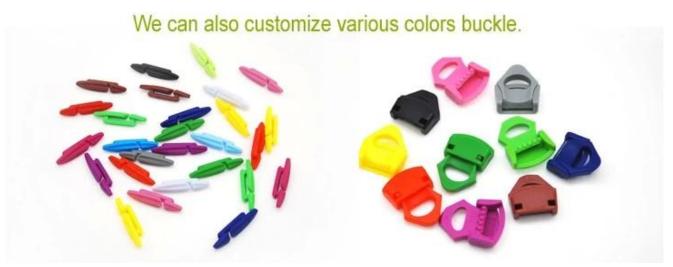

Customized varieties colors of helmet accessories for your freely choice:

- Available helmet lockable strap divider in varieties color.
- Available helmet strap buckle in varieties colors.
- Available helmet strap holder in varieties colors.

# **Strap Buckle And Divider Options**

The lateral divider ensures rapid adjustment of the helmet's fastening system. Put on the helmet, fasten the buckle and then just move the lateral divider up or down for your personal fit.