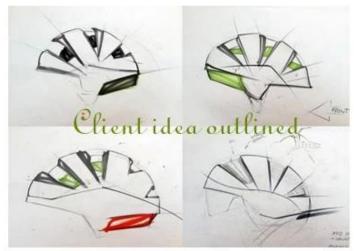

### The helmet production procedure is as below:

silk screen  $\rightarrow$  PC blister tooling  $\rightarrow$  PC blister manufacture  $\rightarrow$  Trimming dug hole  $\rightarrow$  EPS raw material by different density  $\rightarrow$  EPS in-mold tooling  $\rightarrow$  helmet in-mold workshop  $\rightarrow$  in-mold machines  $\rightarrow$  in-mold tooling  $\rightarrow$  in-mold producing process  $\rightarrow$  semi-finished in-mold helmet  $\rightarrow$  IQC inspection  $\rightarrow$  helmet grinding  $\rightarrow$  inner padding production  $\rightarrow$  plastic injection workshop  $\rightarrow$  assembly line  $\rightarrow$ inside labeling  $\rightarrow$  packing  $\rightarrow$  warehouse  $\rightarrow$  installed counters.

#### **Production Procedure**