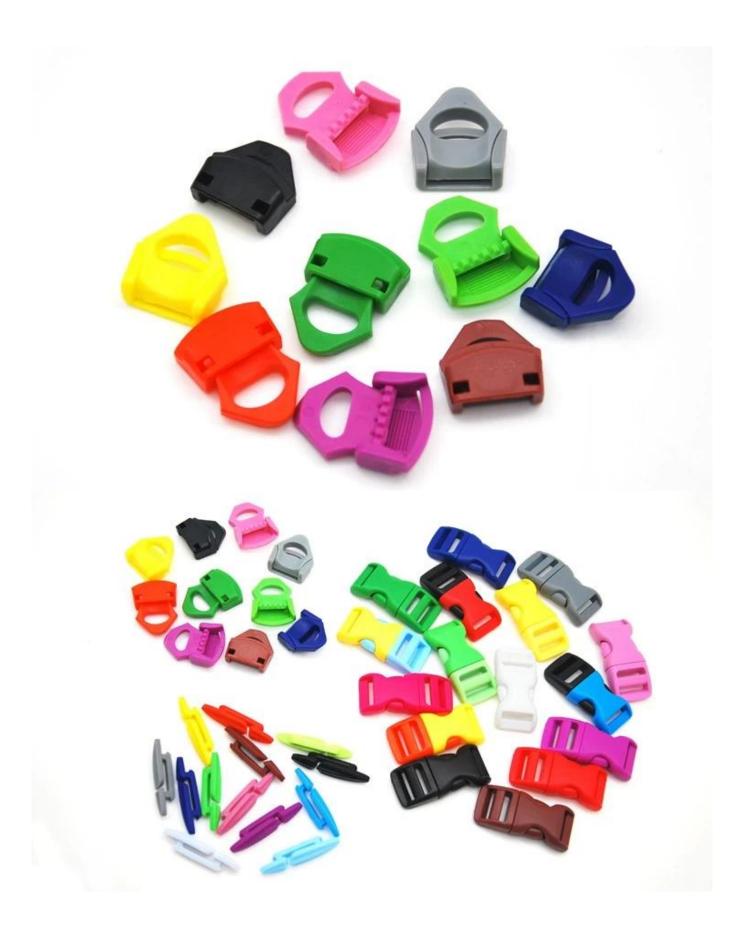

Customized varieties colors of helmet accessories for your freely choice:

- Available helmet lockable strap divider in varieties color.
- Available helmet strap buckle in varieties colors.
- Available helmet strap holder in varieties colors.

# **Strap Buckle And Divider Options**

The lateral divider ensures rapid adjustment of the helmet's fastening system. Put on the helmet, fasten the buckle and then just move the lateral divider up or down for your personal fit.