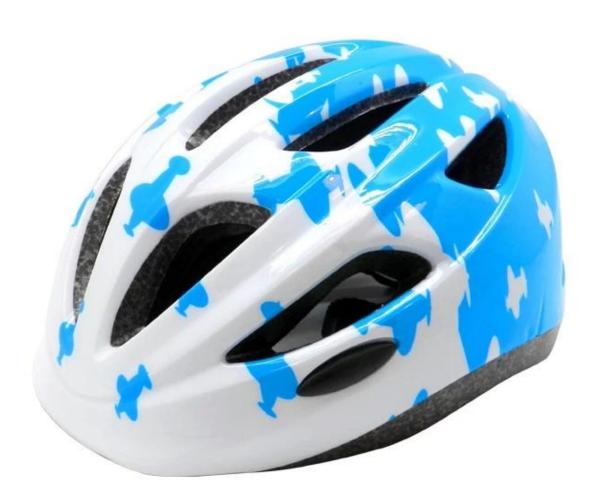

AU-C06 kids bike helmet      |
|---------------|------------------------------|
| Material      | In-mold EPS liner & PC shell |
| Certification | CE EN1078                    |
| Vents         | 13 air vents                 |
| Color         | Pantone, customized          |

| size/head circumference | S: 45-50cm ; M: 50-55cm; L: 54-58                |
|-------------------------|--------------------------------------------------|
| Weight                  | 225g                                             |
| Sample Time             | 7 days                                           |
| MOQ                     | 300pcs                                           |
| Package details         | PP bag+individual color box packing+mastercarton |

# The detail pictures of kids bike helmets:











# The head circumference knowledge of kids bike helmet sizes:

## **European Headform:**

An Oval shaped helmet is designed for a rider's head with a dimension which is considerably fit for Europeans.

#### **Generic headform:**

A generic headform helmet is designed for a rider's head with a dimension which is slightly longer front-to-back than its side-to-side measurement.

#### **Asian headform:**

A Round shaped helmet is designed for a rider's head with a dimension which is condierably fit for Asians.

# Helmet Shape 101



#### European Headform

An Oval shaped helmet is designed for a rider's head with a dimension which is considerably fit for Europeans.

#### Generic headform

A generic headform helmet is designed for a rider's head with a dimension which is slightly longer