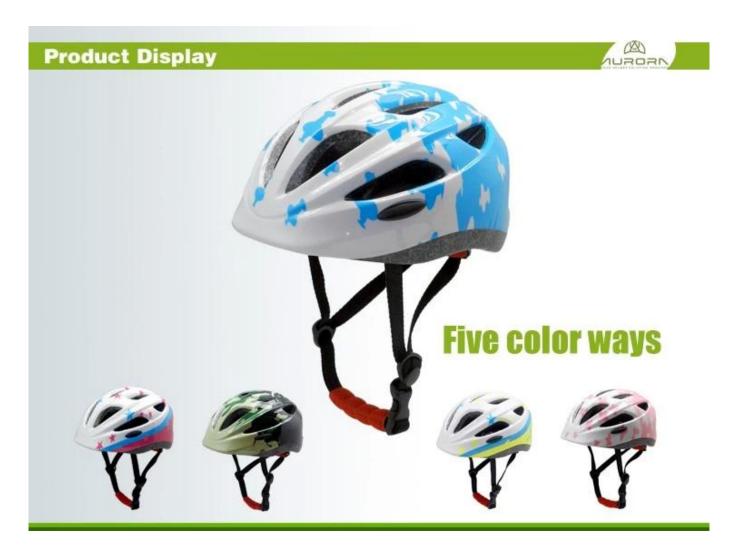

# shiny star bike helmets for children, kids bike helmet sizes



# The advantages of kids bike helmet:

- 1. it's super lightest, only 225g, and well-ventilated,
- 2. in-mould technology: seamless, when the helmet by the impact, the entire helmet uniform force,
- 3. Thicken PC shell ,protection would be sharply increased.
- 4. High density gray EPS material, light weight, Shock resistance, provide reliable protection .
- 5. with patent adjustment headlock buckle, PA webbing, washable pads.
- 6. Lining Pad equipped with hot-pressing technology.
- 7. Certification: CE-EN1078 certified for impact protection.

# The specification of kids bike helmet:

| Model No.     | AU-C06 kids bike helmet      |
|---------------|------------------------------|
| Material      | In-mold EPS liner & PC shell |
| Certification | CE EN1078                    |
| Vents