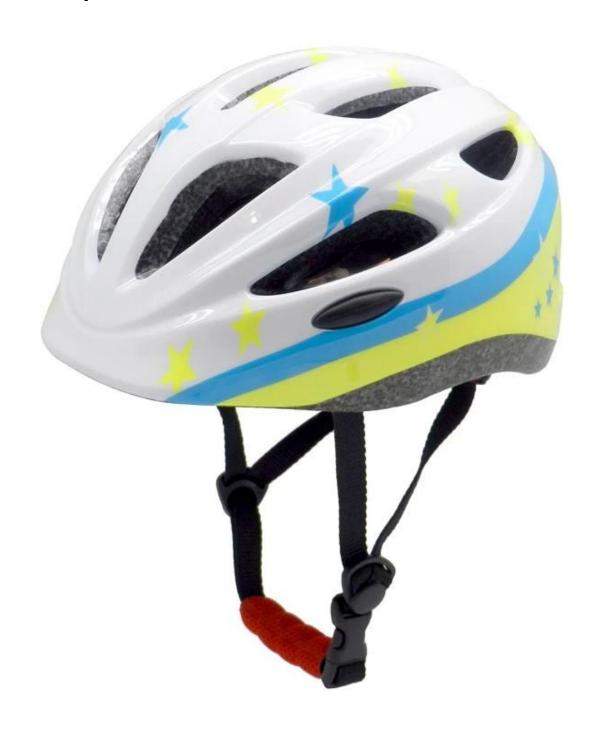

| AU-C06 kids bike helmet      |
|---------------|------------------------------|
| Material      | In-mold EPS liner & PC shell |
| Certification | CE EN1078                    |
| Vents         | 13 air vents                 |
| Color         | Pantone, customized          |

| size/head circumference | S: 45-50cm ; M: 50-55cm; L: 54-58                |
|-------------------------|--------------------------------------------------|
| Weight                  | 225g                                             |
| Sample Time             | 7 days                                           |
| MOQ                     | 300pcs                                           |
| Package details         | PP bag+individual color box packing+mastercarton |

# The detail pictures of kids bike helmets:











# The head circumference knowledge of kids bike helmet sizes:

## **European Headform:**

An Oval shaped helmet is designed for a rider's head with a dimension which is considerably fit for Europeans.

#### **Generic headform:**

A generic headform helmet is designed for a rider's head with a dimension which is slightly longer front-to-back than its side-to-side measurement.

#### **Asian headform:**

A Round shaped helmet is designed for a rider's head with a dimension which is condierably fit for Asians.

# Helmet Shape 101



#### European Headform

An Oval shaped helmet is designed for a rider's head with a dimension which is considerably fit for Europeans.

#### Generic headform

A generic headform helmet is designed for a rider's head with a dimension which is slightly long