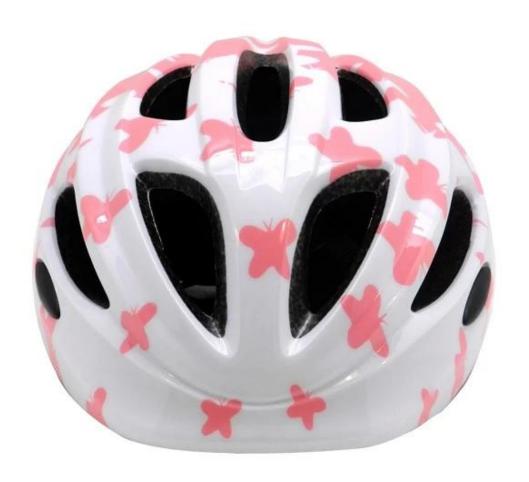

U-C06 kids bike helmet      |
|---------------|------------------------------|
| Material      | In-mold EPS liner & PC shell |
| Certification | CE EN1078                    |
| Vents         | 13 air vents                 |
| Color         | Pantone, customized          |

| size/head circumference | S: 45-50cm ; M: 50-55cm; L: 54-58                |
|-------------------------|--------------------------------------------------|
| Weight                  | 225g                                             |
| Sample Time             | 7 days                                           |
| MOQ                     | 300pcs                                           |
| Package details         | PP bag+individual color box packing+mastercarton |

# The detail pictures of kids bike helmets:











# The head circumference knowledge of kids bike helmet sizes:

## **European Headform:**

An Oval shaped helmet is designed for a rider's head with a dimension which is considerably fit for Europeans.

#### **Generic headform:**

A generic headform helmet is designed for a rider's head with a dimension which is slightly longer front-to-back than its side-to-side measurement.

#### **Asian headform:**

A Round shaped helmet is designed for a rider's head with a dimension which is condierably fit for Asians.

# Helmet Shape 101



#### European Headform

An Oval shaped helmet is designed for a rider's head with a dimension which is considerably fit for Europeans.

#### Generic headform

A generic headform helmet is designed for a rider's head with a dimension which is slightly longer f