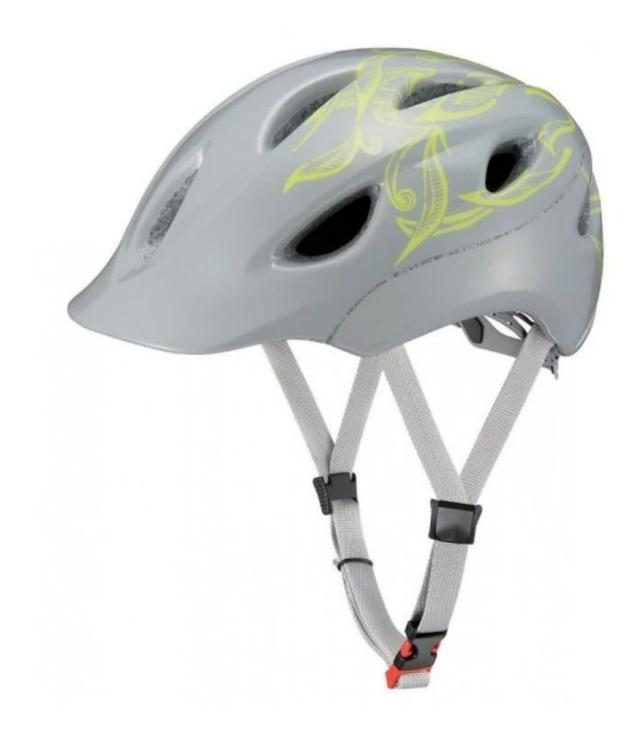

al                | EPS (Expanded Polystyrene) + PC (Polycarbonate) Shell |
| Certification           | CE EN1078                                             |
| Vents                   | 9 air vents                                           |
| Color                   | Pantone, customized                                   |
| size/head circumference | S/M (54-58CM) M/L (58-62CM)                           |
| Weight                  | 270g                                                  |
| Sample Time             | 7 days                                                |
| MOQ                     | 300pcs                                                |
| Package details         | PP bag+individual color box packing+mastercarton      |

#### The detail pictures of sixsixone mtb helmet:







#### The Customized accessories:

There are four different helmet strap buckle for your freely choice:

- Standard ITW brand Nylon helmet buckle
- Traditional helmet buckle

- Patent self-developed magnetic buckle (the comprehensive safety, functionality and great ease of use of helmets with the "one-hand fastener", with strong magnets make them easy to close and open, very convenient and safe).

- Fidlock brand magetic buckle.

Customized varieties colors of helmet accessories for your freely choice:

- Available helmet lockable strap divider in varieties color.
- Available helmet strap buckle in varieties colors.
- Available helmet strap holder in varieties colors.

#### **Buckle Options**



(A)

Don't be surprised! As a factory with 23-year R&D experience, we have developed a ser