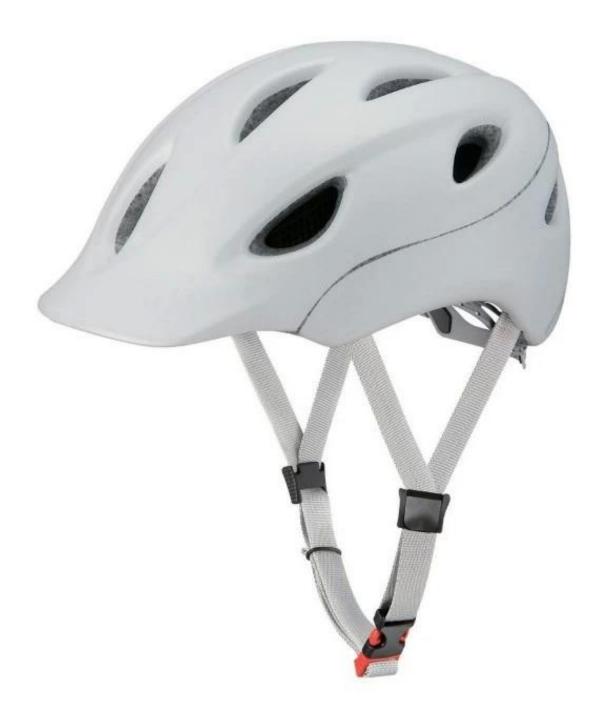

| EPS (Expanded Polystyrene) + PC (Polycarbonate) Shell |
| Certification           | CE EN1078                                             |
| Vents                   | 9 air vents                                           |
| Color                   | Pantone, customized                                   |
| size/head circumference | S/M (54-58CM) M/L (58-62CM)                           |
| Weight                  | 270g                                                  |
| Sample Time             | 7 days                                                |
| MOQ                     | 300pcs                                                |
| Package details         | PP bag+individual color box packing+mastercarton      |

#### The detail pictures of sixsixone mtb helmet:







#### The Customized accessories:

There are four different helmet strap buckle for your freely choice:

- Standard ITW brand Nylon helmet buckle
- Traditional helmet buckle

- Patent self-developed magnetic buckle (the comprehensive safety, functionality and great ease of use of helmets with the "one-hand fastener", with strong magnets make them easy to close and open, very convenient and safe).

- Fidlock brand magetic buckle.

Customized varieties colors of helmet accessories for your freely choice:

- Available helmet lockable strap divider in varieties color.
- Available helmet strap buckle in varieties colors.
- Available helmet strap holder in varieties colors.

#### **Buckle Options**



(A)

Don't be surprised! As a factory with 23-year R&D experience, we have developed a serie