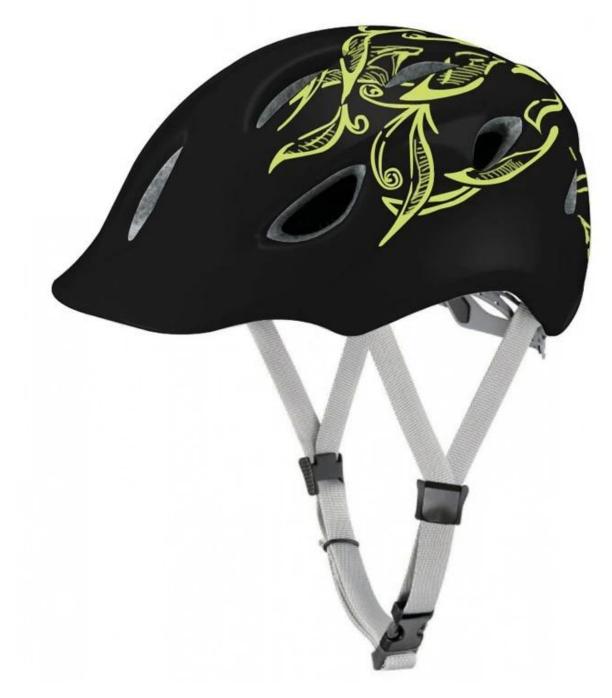

| EPS (Expanded Polystyrene) + PC (Polycarbonate) Shell |
| Certification           | CE EN1078                                             |
| Vents                   | 9 air vents                                           |
| Color                   | Pantone, customized                                   |
| size/head circumference | S/M (54-58CM) M/L (58-62CM)                           |
| Weight                  | 270g                                                  |
| Sample Time             | 7 days                                                |
| MOQ                     | 300pcs                                                |
| Package details         | PP bag+individual color box packing+mastercarton      |

#### The detail pictures of sixsixone mtb helmet:







#### The Customized accessories:

There are four different helmet strap buckle for your freely choice:

- Standard ITW brand Nylon helmet buckle
- Traditional helmet buckle

- Patent self-developed magnetic buckle (the comprehensive safety, functionality and great ease of use of helmets with the "one-hand fastener", with strong magnets make them easy to close and open, very convenient and safe).

- Fidlock brand magetic buckle.

Customized varieties colors of helmet accessories for your freely choice:

- Available helmet lockable strap divider in varieties color.
- Available helmet strap buckle in varieties colors.
- Available helmet strap holder in varieties colors.

#### **Buckle Options**



(A)

Don't be surprised! As a factory with 23-year R&D experience, we have developed a serie o