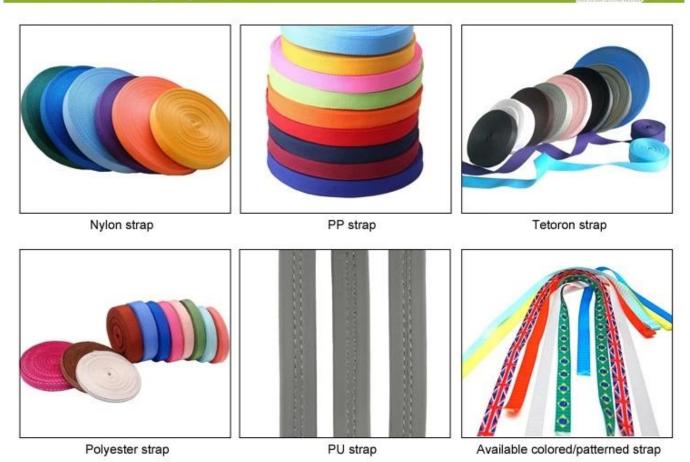

#### **Helmet Strap Options**

AN AN

Low quality pads: easy broken after friction with hair, uncomfortable and hot.

Breathability and comfort are extremely important, that's why the Manta features Airlite straps which are 15% lighter than a standard helmet strap. Tetoron straps are lighter, stronger and more breathable than a normal helmet strap. They also do not stick to the face as easily when temperatures begin to increase. Fast Adapting System webbing can be easily and continuously tailored to your exact head shape. The helmet stays securely on the head in all situations and the webbing straps are always in the best position.