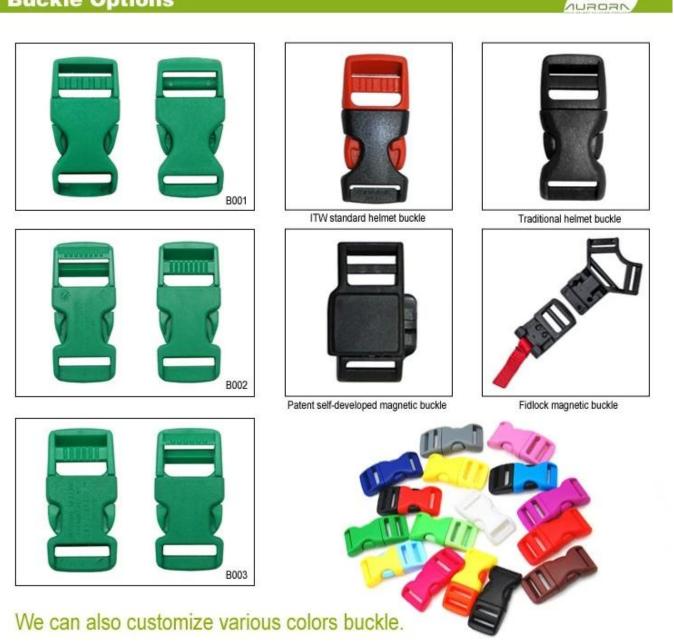

#### **Buckle Options**

(A)

Don't be surprised! As a factory with 23-year R&D experience, we have developed a serie of adjustments for different helmets & comply with different helmet designs!You can find Up & Down adjuster, Y shape adjuster, LED adjuster,full head adjuster, transparent adjuster, integrated adjuster, etc. all at our factory! What's more, in order to satisfy your brand demand, we can add logo stickers or customize your exclusive adjuster according to your design or idea! The multi-color combination of our adjustments is also one of its highlights.We promise every rotating dial adjustment is of well-made & can provide you a comfortable & stable fitting experience!

#### The Customized accessories:

There are four different helmet strap buckle for your freely choice:

- Standard ITW brand Nylon helmet buckle
- Traditional helmet buckle

- Patent self-developed magnetic buckle (the comprehensive safety, functionality and great ease of use of helmets with the "one-hand fastener", with strong magnets make them easy to close and open, very convenient and safe).

- Fidlock brand magetic buckle.

Customized varieties colors of helmet accessories for your freely choice:

- Available helmet lockable strap divider in varieties color.
- Available helmet strap buckle in varieties colors.
- Available helmet strap holder in varieties colors.