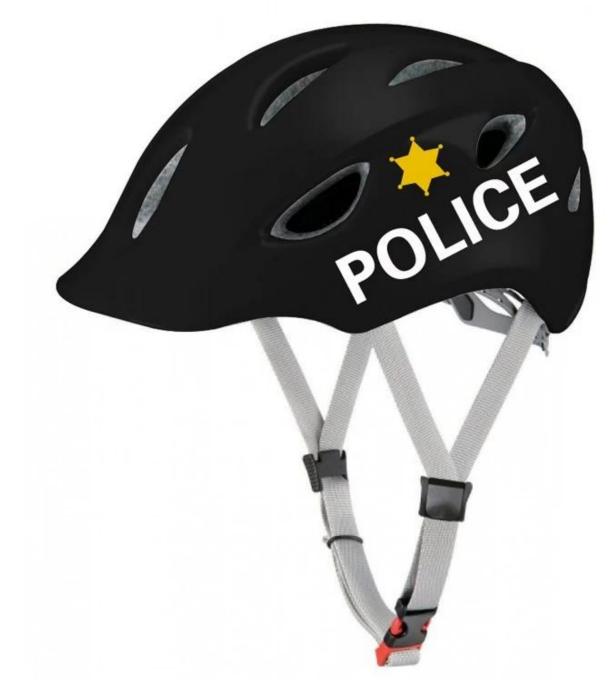

## sixsixone mtb helmet, cool mtb helmets AU-B45



#### The Details of sixsixone mtb helmet:

- Well-ventilated, with very cooling air tunnel and reasonable aero shape design.
- Three-dimensional duct design: This design is very aerodynamic drag coefficient is small , in the process of riding , people wear more cool.
- In-mold technology, when the helmet by the impact , the entire helmet uniform force.
- The high quality eco-friendly high temperature resistant PC shell.
- The high density black EPS material is imported from American,

-360°size adjustment systems, anti-slip adjustment button, can bring you a stable and safety experience, your comfort is the prior consideration during the design.

- The bicycle accessories: Removable sun visor; adjustable chin strap with quick-release buckle; rear lock adjustment; cool comfortable pads;