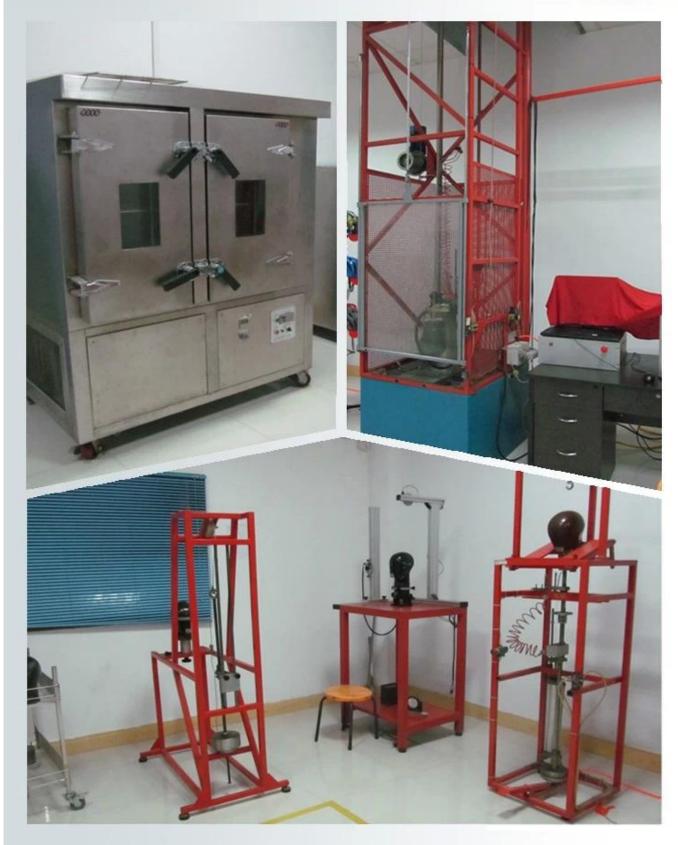

#### Asian headform

A Round shaped helmet is designed for a rider's head with a dimension which is condierably fit for Asians.

Even though we have considered every necessary elements to enhance the body structure in design, but we still use the professional equipments to inspect every aspects of our product! Our advanced in-house testing lab was built according to EN1078, EN397, EN12492, CPSC, etc. testing requirements. Before our mass boys skate helmet production or send it to third-party testing organization, we check the quality ourselves & make sure they are qualified!

# Our In-house Testing Lab

Below is our certificate :we have ISO9001 , letters patent ,CE documents , and we have our own lab to make sure every our product can meet the testing requirements