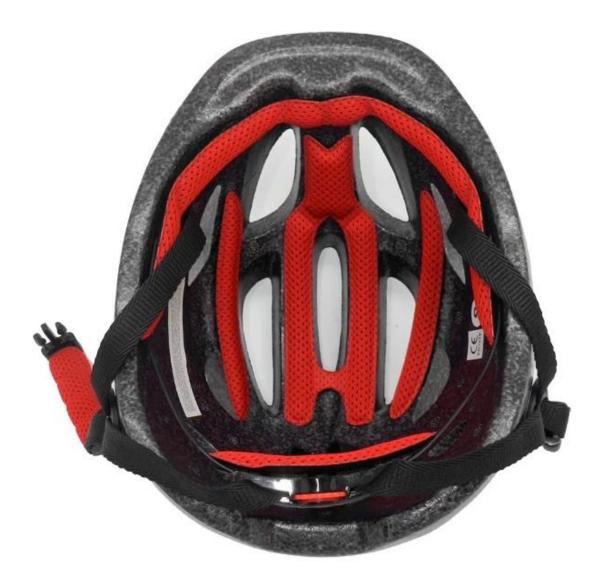

### The detail pictures of skateboard helmets for kids:

## The advantages of skateboard helmets for kids:

- 1. it's super lightest. only 225g. and well-ventilated.
- 2. in-mould technology: seamless, when the helmet by the impact, the entire helmet uniform force,

- 3. Thicken PC shell .protection would be sharply increased.
- 4. High density gray EPS material. light weight. Shock resistance.provide reliable protection .
- 5. with patent adjustment headlock buckle . PA webbing, washable pads.
- 6. Lining Pad equipped with hot-pressing technology.
- 7. Certification: CE-EN1078 certified for impact protection.