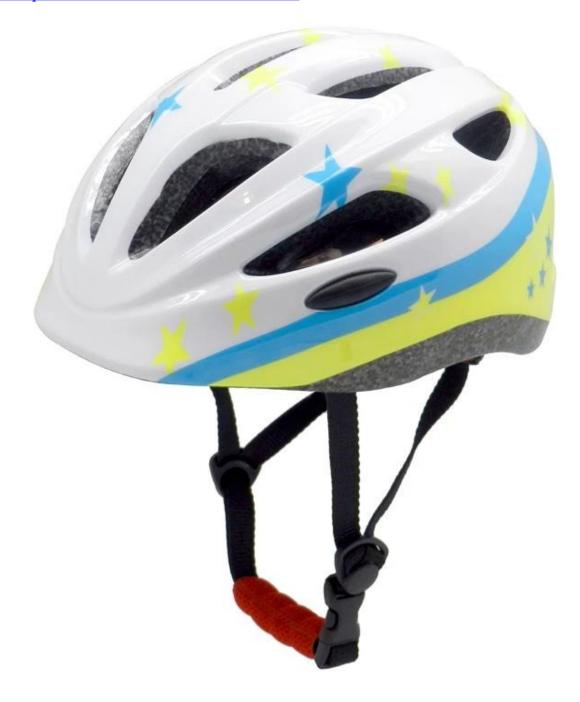

|
| MOQ                     | 300pcs                                           |
| Package details         | PP bag+individual color box packing+mastercarton |

## The advantages of skateboard helmets for kids:

- 1. it's super lightest. only 225g. and well-ventilated.
- 2. in-mould technology: seamless, when the helmet by the impact, the entire helmet uniform force,

- 3. Thicken PC shell .protection would be sharply increased.
- 4. High density gray EPS material. light weight. Shock resistance.provide reliable protection .
- 5. with patent adjustment headlock buckle . PA webbing, washable pads.
- 6. Lining Pad equipped with hot-pressing technology.
- 7. Certification: CE-EN1078 certified for impact protection.

### The detail pictures of skateboard helmets for kids:









#### European Headform:

An Oval shaped helmet is designed for a rider's head with a dimension which is considerably fit for Europeans.

#### Generic headform:

A generic headform helmet is designed for a rider's head with a dimension which is slightly longer racing helmets for kids front-to-back than its scooter helmets kids side-to-side measurement.

#### Asian headform:

A Round shaped helmet is designed for a rider's head with a dimension which is condierably fit for Asians.

# Helmet Shape 101



#### European Headform

An Oval shaped helmet is designed for a rider's head with a dimension which is considerably fit for Europeans.



#### Generic headform

A generic headform helmet is designed for a rider's head with a dimension which is slightly longer front-to-back than its si