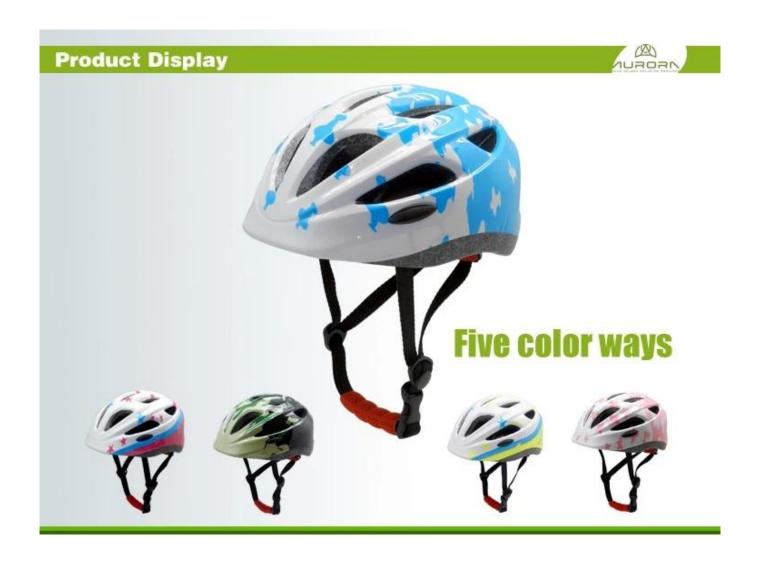

## The specification of skateboard helmets for kids:

| Model No.               | AU-C06 skateboard helmets for kids               |
|-------------------------|--------------------------------------------------|
| Material                | In-mold EPS liner & PC shell                     |
| Certification           | CE EN1078 skateboard helmets for kids            |
| Vents                   | 13 air vents                                     |
| Color                   | Pantone, customized                              |
| size/head circumference | S: 45-50cm ; M: 50-55cm; L: 54-58                |
| Weight                  | 225g                                             |
| Sample Time             | 7 days                                           |
| MOQ                     | 300pc