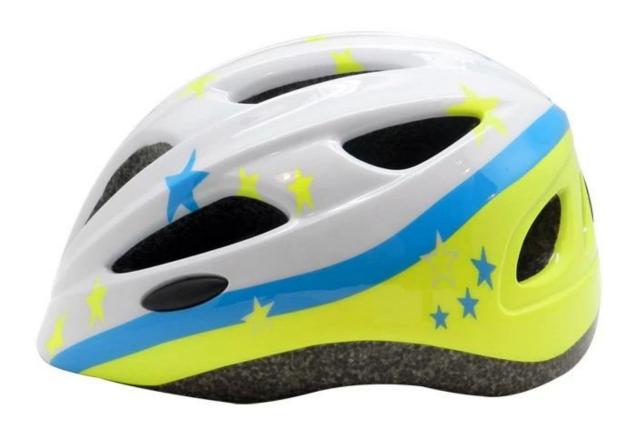

|
| MOQ                     | 300pcs                                           |
| Package details         | PP bag+individual color box packing+mastercarton |

## The advantages of skateboard helmets for kids:

- 1. it's super lightest. only 225g. and well-ventilated.
- 2. in-mould technology: seamless, when the helmet by the impact, the entire helmet uniform force,

- 3. Thicken PC shell .protection would be sharply increased.
- 4. High density gray EPS material. light weight. Shock resistance.provide reliable protection .
- 5. with patent adjustment headlock buckle . PA webbing, washable pads.
- 6. Lining Pad equipped with hot-pressing technology.
- 7. Certification: CE-EN1078 certified for impact protection.

### The detail pictures of skateboard helmets for kids:









#### European Headform:

An Oval shaped helmet is designed for a rider's head with a dimension which is considerably fit for Europeans.

#### Generic headform:

A generic headform helmet is designed for a rider's head with a dimension which is slightly longer racing helmets for kids front-to-back than its scooter helmets kids side-to-side measurement.

#### Asian headform:

A Round shaped helmet is designed for a rider's head with a dimension which is condierably fit for Asians.

# Helmet Shape 101



#### European Headform

An Oval shaped helmet is designed for a rider's head with a dimension which is considerably fit for Europeans.



#### Generic headform

A generic headform helmet is designed for a rider's head with a dimension which is slightly longer front-to-back than its side