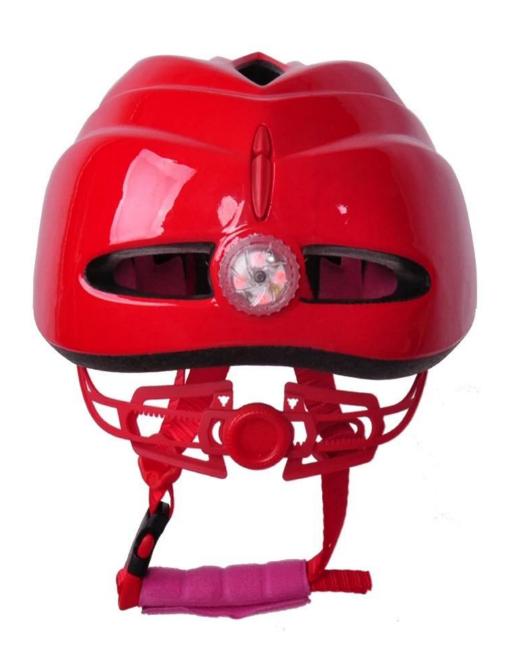

|
|-----------------|--------------------------------------------------|
| Sample Time     | 7 days                                           |
| MOQ             | 300pcs                                           |
| Package details | PP bag+individual color box packing+mastercarton |

## The Advantages of giro helmet kids:

- 1. it's super lightest, only 205g, and well-ventilated,
- 2. Thicken PC shell ,protection would be sharply increased.
- 3. High density gray EPS material, light weight, Shock resistance, provide reliable protection .
- 4. with patent adjustment headlock buckle, PA webbing, washable pads.
- 5. Lining Pad equipped with hot-pressing technology.
- 6. Certification: CE-EN1078 certified for impact protection.

# The detail pictures of giro helmet kids:











# **Packagaing information**

Items per Carton: 12 Pieces/Carton Package Measurements: 73X58X35 cm

Gross Weight: 6.50 kg

Package Type: 1PCS/PP bag wth color box, 12 PCS PER BROWN CARTON





# The head circumference knowledge of giro helmet kids:

### **European Headform:**

An Oval shaped helmet is designed for a rider's head with a dimension which is considerably fit for Europeans.

#### **Generic headform:**

A generic headform helmet is designed for a rider's head with a dimension which is slightly longer front-to-back than its side-to-side measurement.

#### Asian headform:

A Round shaped helmet is designed for a rider's head with a dimension which is condierably fit for Asians.

# Helmet Shape 101



#### European Headform

An Oval shaped helmet is designed for a rider's h