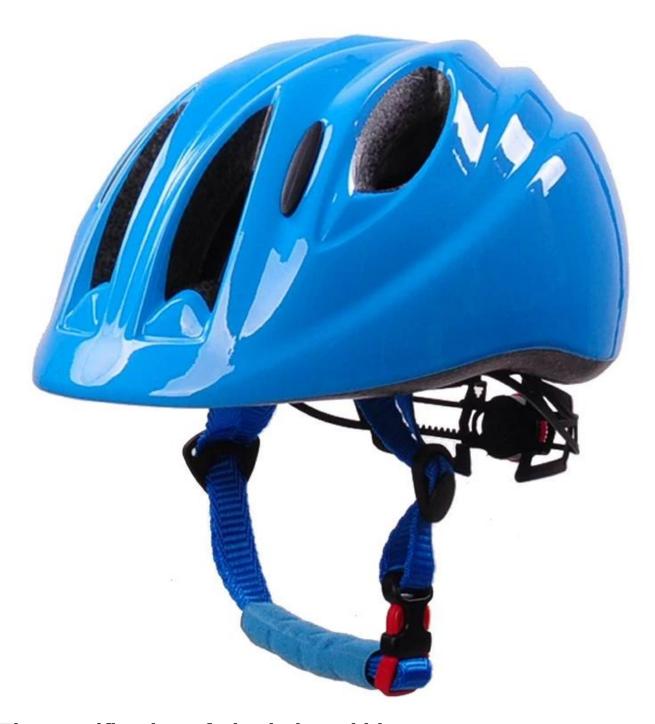

# Skating helmets for kids, in-mold fashion giro helmet kids AU-C04

# The detail pictures of giro helmet kids: