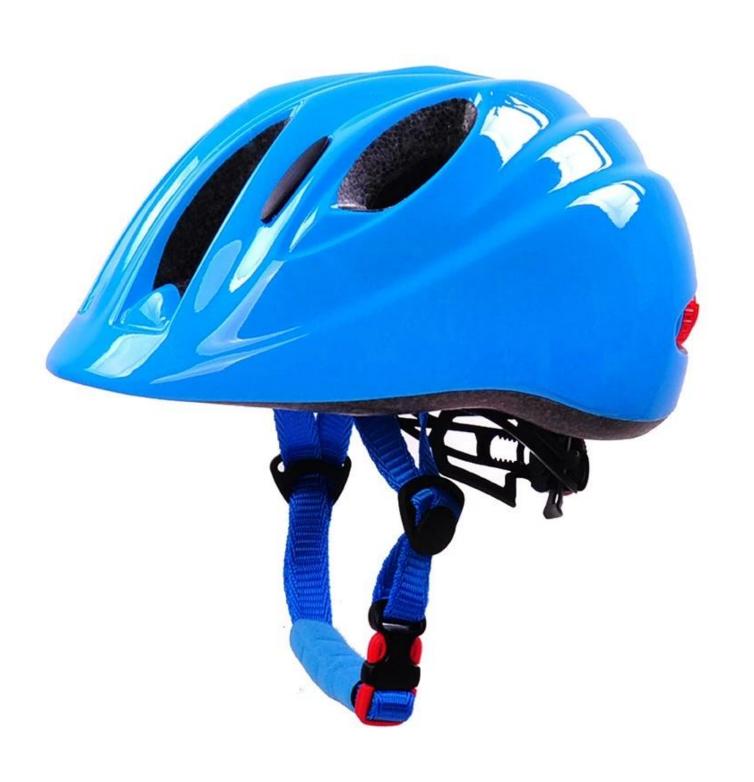

# Skating helmets for kids, in-mold fashion giro helmet kids AU-C04

## The Advantages of giro helmet kids:

- 1. it's super lightest, only 205g, and well-ventilated,
- 2. Thicken PC shell ,protection would be sharply increased.
- 3. High density gray EPS material, light weight, Shock resistance, provide reliable protection .
- 4. with patent adjustment headlock buckle, PA webbing, washable pads.
- 5. Lining Pad equipped with hot-pressing technology.
- 6. Certification: CE-EN1078 certified for impact protection.

# The detail pictures of giro helmet kids: