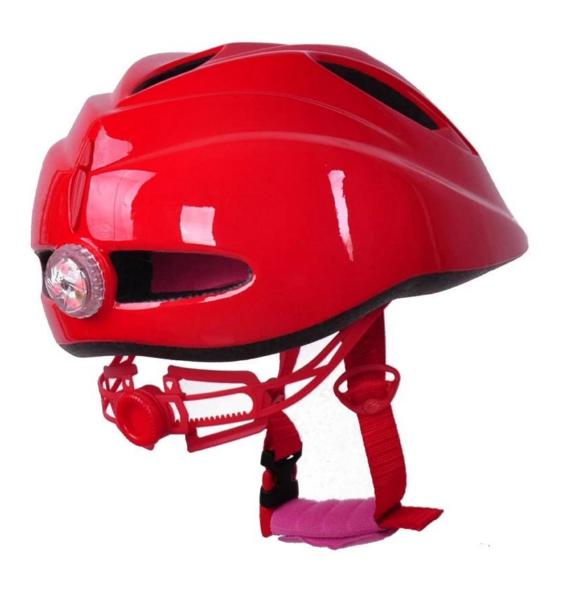

|
|-----------------|--------------------------------------------------|
| Sample Time     | 7 days                                           |
| MOQ             | 300pcs                                           |
| Package details | PP bag+individual color box packing+mastercarton |

## The Advantages of giro helmet kids:

- 1. it's super lightest, only 205g, and well-ventilated,
- 2. Thicken PC shell ,protection would be sharply increased.
- 3. High density gray EPS material, light weight, Shock resistance, provide reliable protection .
- 4. with patent adjustment headlock buckle, PA webbing, washable pads.
- 5. Lining Pad equipped with hot-pressing technology.
- 6. Certification: CE-EN1078 certified for impact protection.

# The detail pictures of giro helmet kids:











# **Packagaing information**

Items per Carton: 12 Pieces/Carton Package Measurements: 73X58X35 cm

Gross Weight: 6.50 kg

Package Type: 1PCS/PP bag wth color box, 12 PCS PER BROWN CARTON





# The head circumference knowledge of giro helmet kids:

### **European Headform:**

An Oval shaped helmet is designed for a rider's head with a dimension which is considerably fit for Europeans.

#### **Generic headform:**

A generic headform helmet is designed for a rider's head with a dimension which is slightly longer front-to-back than its side-to-side measurement.

#### Asian headform:

A Round shaped helmet is designed for a rider's head with a dimension which is condierably fit for Asians.

# Helmet Shape 101



#### European Headform

An Oval shaped helmet is designed for a rider's hea