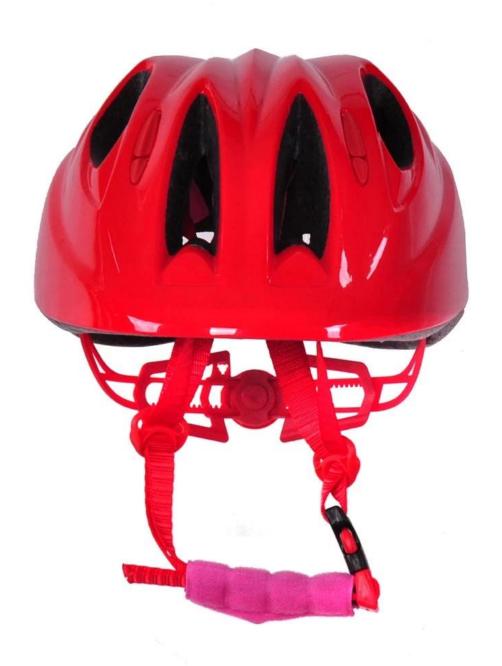

|
|-----------------|--------------------------------------------------|
| Sample Time     | 7 days                                           |
| MOQ             | 300pcs                                           |
| Package details | PP bag+individual color box packing+mastercarton |

## The Advantages of giro helmet kids:

- 1. it's super lightest, only 205g, and well-ventilated,
- 2. Thicken PC shell ,protection would be sharply increased.
- 3. High density gray EPS material, light weight, Shock resistance, provide reliable protection .
- 4. with patent adjustment headlock buckle, PA webbing, washable pads.
- 5. Lining Pad equipped with hot-pressing technology.
- 6. Certification: CE-EN1078 certified for impact protection.

# The detail pictures of giro helmet kids:











# **Packagaing information**

Items per Carton: 12 Pieces/Carton Package Measurements: 73X58X35 cm

Gross Weight: 6.50 kg

Package Type: 1PCS/PP bag wth color box, 12 PCS PER BROWN CARTON





# The head circumference knowledge of giro helmet kids:

### **European Headform:**

An Oval shaped helmet is designed for a rider's head with a dimension which is considerably fit for Europeans.

#### **Generic headform:**

A generic headform helmet is designed for a rider's head with a dimension which is slightly longer front-to-back than its side-to-side measurement.

#### Asian headform:

A Round shaped helmet is designed for a rider's head with a dimension which is condierably fit for Asians.

# Helmet Shape 101



#### European Headform

An Oval shaped helmet is designed for a rider's