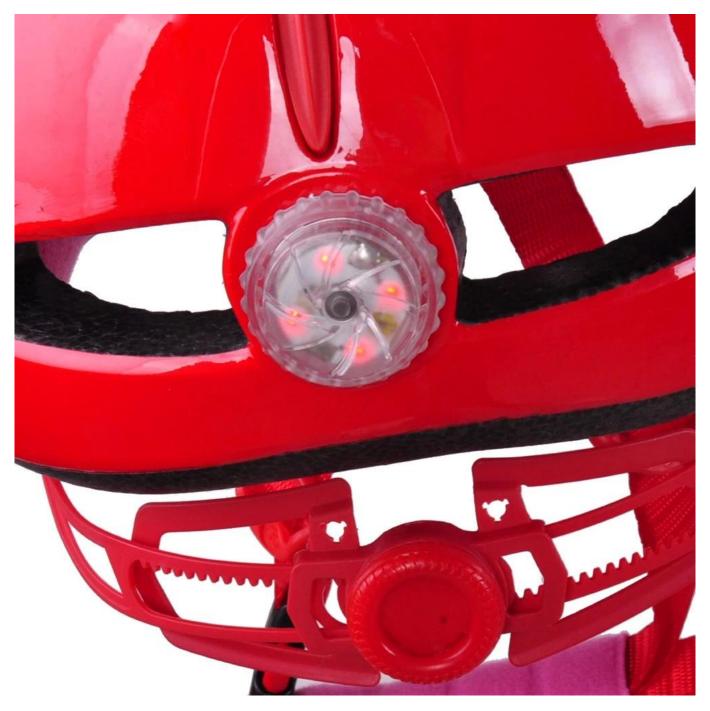

# The specification of giro helmet kids:

| Model No.               | AU-C04                             |
|-------------------------|------------------------------------|
| Material                | In-mold EPS liner & PC shell       |
| Components              | removable LED Light                |
| Certification           | CE EN1078                          |
| Vents                   | 6 air vents                        |
| Color                   | Pantone, customized                |
| size/head circumference | S:(45-50CM), M:( 52-57), L:(55-61) |

# The detail pictures of giro helmet kids: