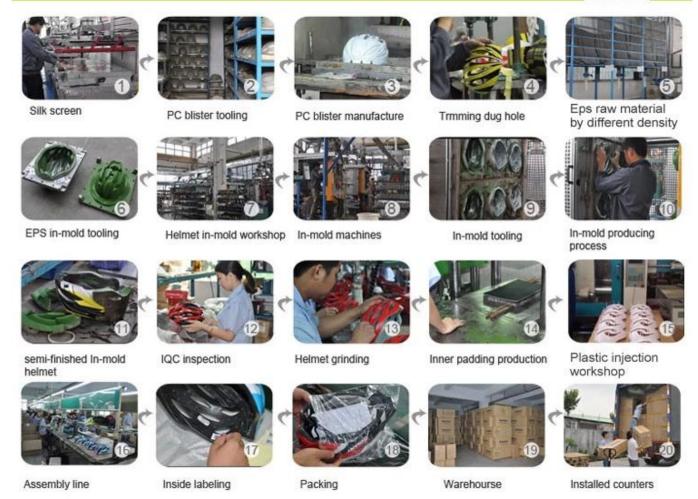

## The factory pictures:

The helmet production procedure is as below:

silk screen  $\rightarrow$  PC blister tooling  $\rightarrow$  PC blister manufacture  $\rightarrow$  Trimming dug hole  $\rightarrow$  EPS raw material by different density  $\rightarrow$  EPS in-mold tooling  $\rightarrow$  helmet in-mold workshop  $\rightarrow$  in-mold machines  $\rightarrow$  in-mold tooling  $\rightarrow$  in-mold producing process  $\rightarrow$  semi-finished in-mold helmet  $\rightarrow$  IQC inspection  $\rightarrow$  helmet grinding  $\rightarrow$  inner padding production  $\rightarrow$  plastic injection workshop  $\rightarrow$  assembly line  $\rightarrow$ inside labeling  $\rightarrow$  packing  $\rightarrow$  warehouse  $\rightarrow$  installed counters.

## **Production Procedure**