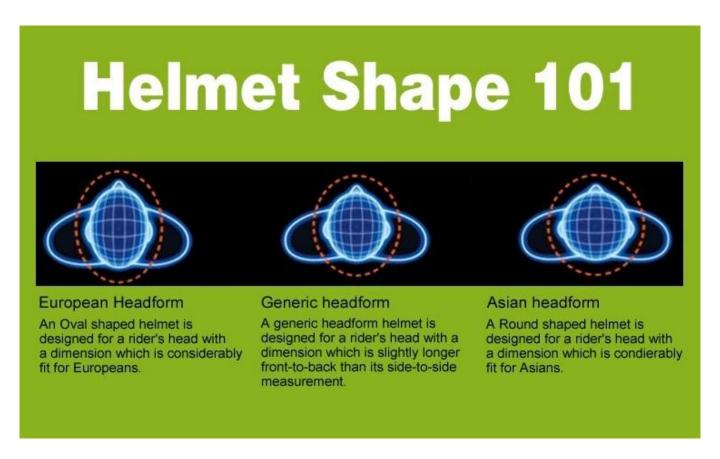

### The head circumference knowledge of ski touring helmet:

#### **European Headform:**

An Oval shaped helmet is designed for a rider's head with a dimension which is considerably fit for Europeans.

#### **Generic headform:**

A generic headform helmet is designed for a rider's head with a dimension which is slightly longer front-to-back than its side-to-side measurement.

#### Asian headform:

A Round shaped helmet is designed for a rider's head with a dimension which is condierably fit for Asians.