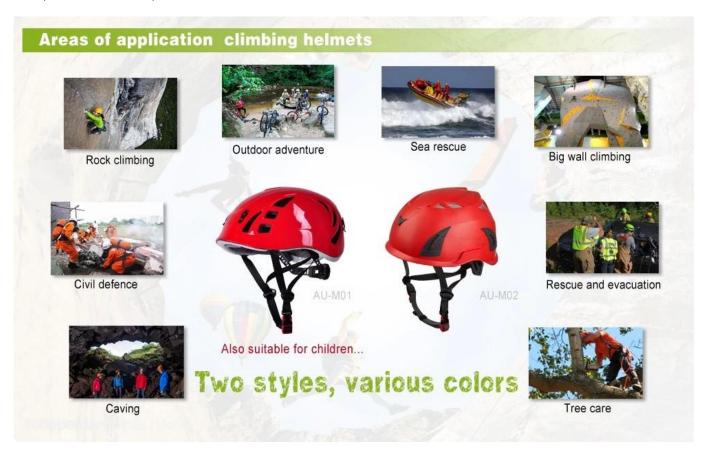

## Area of ski touring helmet:

Rock climbing, Ski touring, Outdoor adventure, Sea rescue, Big wall climbing, Rescue and evacuation, Tree Care, Cave adventure, Civil defence etc...