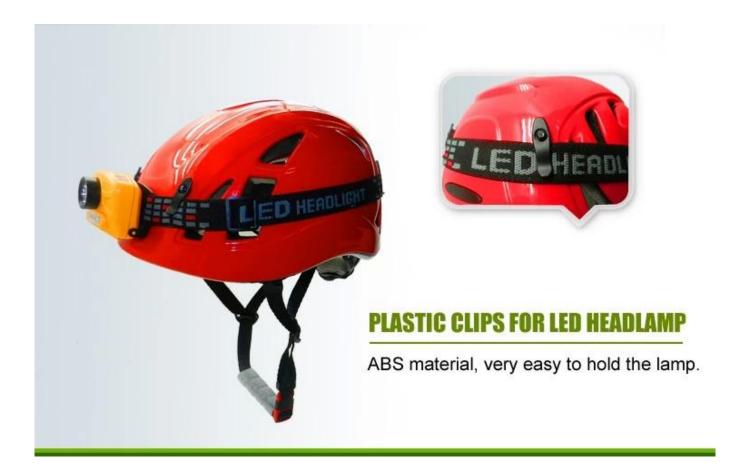

# **HEAD LOCK ADJUSTMENT**

Quick release headring system, made by Nylon material.