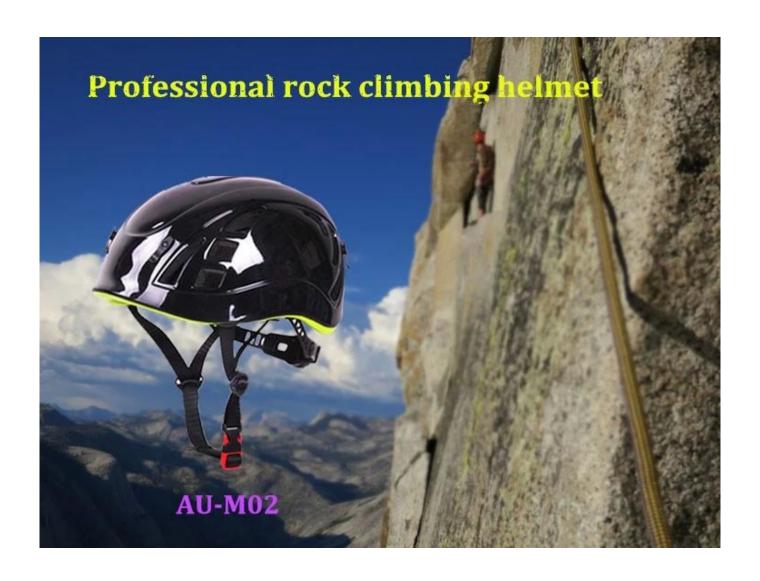

## Area of ski touring helmet:

Rock climbing, Ski touring, Outdoor adventure, Sea rescue, Big wall climbing, Rescue and evacuation, Tree Care, Cave adventure, Civil defence etc...