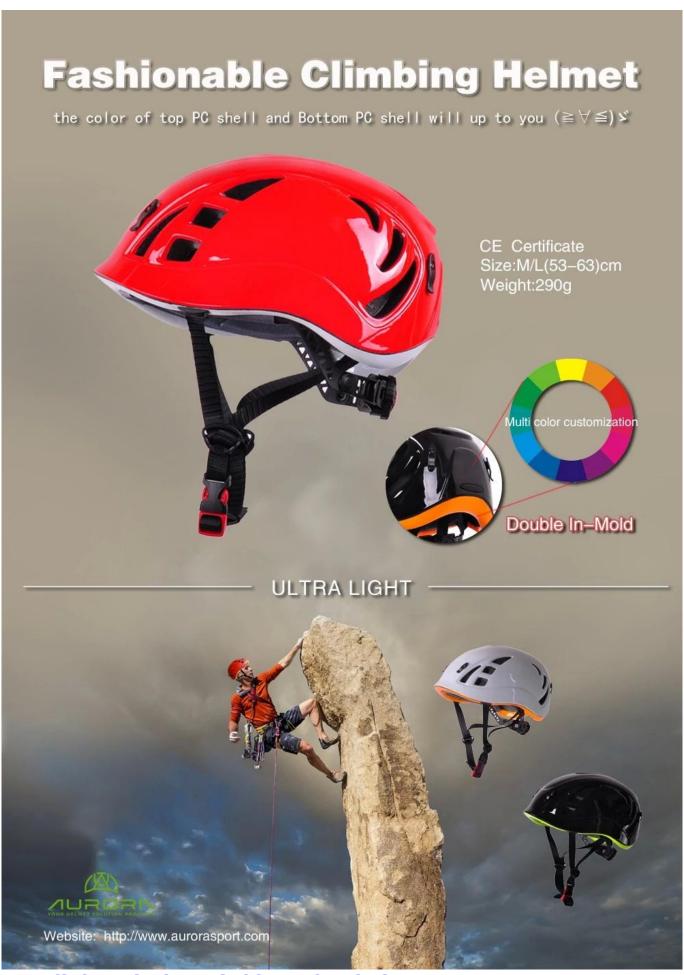

# In-mold ski touring helmet , light weight ski touring helmet AU-M01

Detail description of ski touring helmet:

- Fashionable ski touring helmet with CE EN 12492 certificate
- Imported EPS material and Eco-Friendly PC shell, with in mold technology.
- Top and bottom PC shell double in-mold technology
- The color of top PC shell and bottom PC shell will up to you
- Patent quick release system: When you want to get off the helmet, there is no need to slowly twist the dial. Just press the bottom in one finger then directly pull it towards the outside.

| Model No.               | Ski Touring Helmet AU-M01                                                |
|-------------------------|--------------------------------------------------------------------------|
| External material       | high toughness top PC shell + bottom PC shell                            |
| Inner material          | high density EPS foam + soft inner pads                                  |
| headband                | PE Polythene                                                             |
| Lamp Carring System     | External Nylon Lamp Clips                                                |
| Color                   | pantone                                                                  |
| Size/Head circumference | 53-62cm                                                                  |
| Weight                  | 275 g                                                                    |
| Vents                   | 14 air ventilation                                                       |
| Technology              | Double in-mold                                                           |
| Certification           | CE EN 12492                                                              |
| Sample time             | 3-7 working day                                                          |
| MOQ                     | 200 PCS                                                                  |
| Packing detail          | 1.PP bag, PE bag, Blister card, color box and custom-design is welcomed. |
|                         | 2. Carton packing outside                                                |

## Area of ski touring helmet:

Rock climbing, Ski touring, Outdoor adventure, Sea rescue, Big wall climbing, Rescue and evacuation, Tree Care, Cave adventure, Civil defence etc...