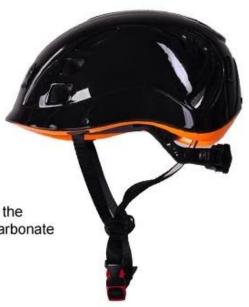

# In-mold ski touring helmet , light weight ski touring helmet AU-M01

Detail description of ski touring helmet:

- Fashionable ski touring helmet with CE EN 12492 certificate
- Imported EPS material and Eco-Friendly PC shell, with in mold technology.
- Top and bottom PC shell double in-mold technology
- The color of top PC shell and bottom PC shell will up to you
- Patent quick release system: When you want to get off the helmet, there is no need to slowly twist the dial. Just press the bottom in one finger then directly pull it towards the outside.

| Model No.               | Ski Touring Helmet AU-M01                                                |
|-------------------------|--------------------------------------------------------------------------|
| External material       | high toughness top PC shell + bottom PC shell                            |
| Inner material          | high density EPS foam + soft inner pads                                  |
| headband                | PE Polythene                                                             |
| Lamp Carring System     | External Nylon Lamp Clips                                                |
| Color                   | pantone                                                                  |
| Size/Head circumference | 53-62cm                                                                  |
| Weight                  | 275 g                                                                    |
| Vents                   | 14 air ventilation                                                       |
| Technology              | Double in-mold                                                           |
| Certification           | CE EN 12492                                                              |
| Sample time             | 3-7 working day                                                          |
| MOQ                     | 200 PCS                                                                  |
| Packing detail          | 1.PP bag, PE bag, Blister card, color box and custom-design is welcomed. |
|                         | 2. Carton packing outside                                                |