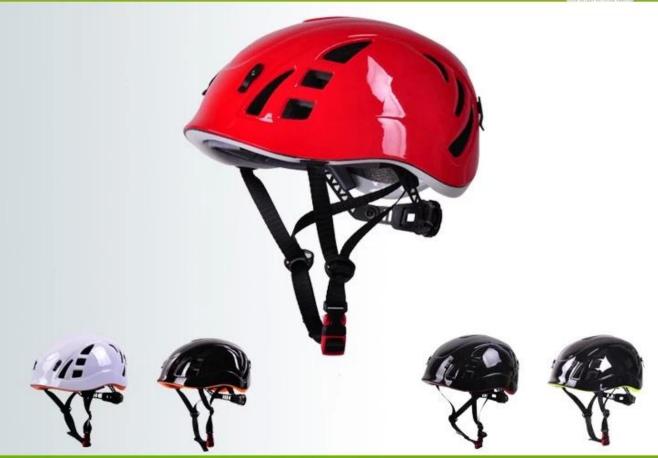

|
| Vents                   | 14 air ventilation                                                       |
| Technology              | Double in-mold                                                           |
| Certification           | CE EN 12492                                                              |
| Sample time             | 3-7 working day                                                          |
| MOQ                     | 200 PCS                                                                  |
| Packing detail          | 1.PP bag, PE bag, Blister card, color box and custom-design is welcomed. |
|                         | 2. Carton packing outside                                                |

The detail pictures of ski touring helmet:



# **Product Display**







### **DOUBLE IN-MOLD CONSTRUCTION**

It places impact-resistant EPS foam on the inside of the helmet which is then surrounded by a durable polycarbonate outer shell for strength and puncture resistance.







# **HEAD LOCK ADJUSTMENT**

Quick release headring system, made by Nylon material.



## **SOFT WASHABLE PADS**

Ergonomic interior padding for comfort and durability





## Area of ski touring helmet:

Rock climbing, Ski touring, Outdoor adventure, Sea rescue, Big wall climbing, Rescue and evacuation, Tree Care, Cave adventure, Civil defence etc...



### The head circumference knowledge of ski touring helmet:

#### **European Headform:**

An Oval shaped helmet is designed for a rider's head with a dimension which is considerably fit for Europeans.

#### **Generic headform:**