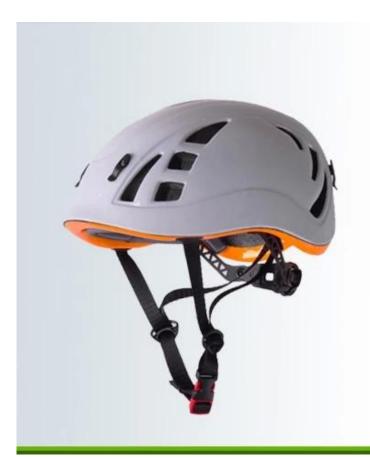

|
| Certification           | CE EN 12492                                                              |
| Sample time             | 3-7 working day                                                          |
| MOQ                     | 200 PCS                                                                  |
| Packing detail          | 1.PP bag, PE bag, Blister card, color box and custom-design is welcomed. |
|                         | 2. Carton packing outside                                                |

The detail pictures of ski touring helmet:



# **Product Display**







### **DOUBLE IN-MOLD CONSTRUCTION**

It places impact-resistant EPS foam on the inside of the helmet which is then surrounded by a durable polycarbonate outer shell for strength and puncture resistance.







# **HEAD LOCK ADJUSTMENT**

Quick release headring system, made by Nylon material.



## **SOFT WASHABLE PADS**

Ergonomic interior padding for comfort and durability





## Area of ski touring helmet:

Rock climbing, Ski touring, Outdoor adventure, Sea rescue, Big wall climbing, Rescue and evacuation, Tree Care, Cave adventure, Civil defence etc...



### The head circumference knowledge of ski touring helmet:

#### **European Headform:**

An Oval shaped helmet is designed for a rider's head with a dimension which is considerably fit for Europeans.

#### **Generic headform:**

A generic headform helmet is designed for a rider's head with a dimension which is slightly longer front-to-back than its side-to-side measurement.

#### Asian headform:

A Round shaped helmet is designed for a