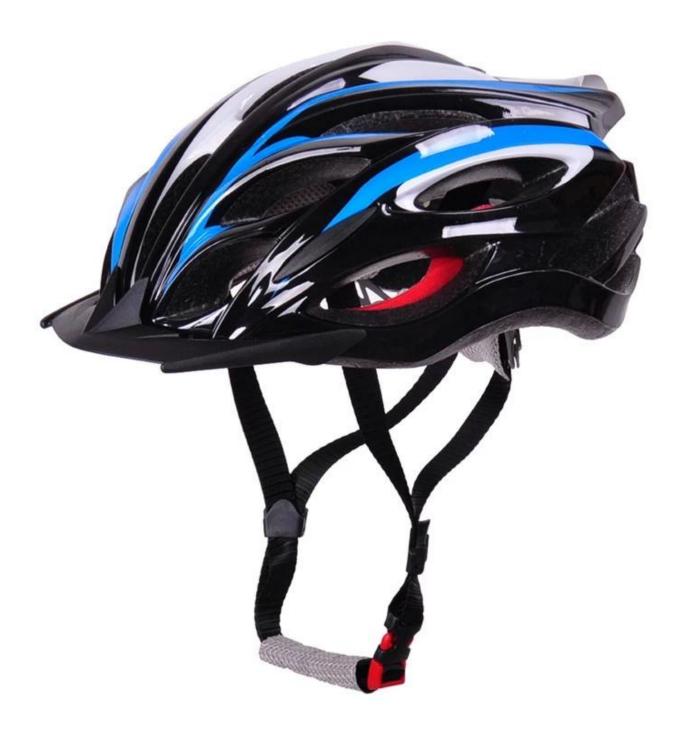

# The Details of top rated bike helmets:

The dirt bike helmet combines aerodynamic efficiency with strong cooling power. The magnetically-fastened eye shield provides wrap-around eye protection with exceptional optical clarity, and it's easy to flip up or remove when appropriate.

#### **Features**

Optical shield w/ magnetic attachment, Wind tunnel aided design, Removable/washable comfort padding, Featherweight webbing with Slimline buckle.

Construction

In-Mold polycarbonate shell with EPS liner

Fit System

Aurora patent adjustor

Ventilation

20 vents, internal channeling

# The specification of top rated bike helmets:

| Model No.               | AU-B10                                                                                      |
|-------------------------|---------------------------------------------------------------------------------------------|
| Material                | EPS (Expanded Polystyrene) + PC (Polycarbonate) Shell<br>+ magnetically-fastened eye shield |
| Certification           | CE EN1078                                                                                   |
| Vents                   | 27 air vents                                                                                |
| Color                   | Pantone, customized                                                                         |
| size/head circumference | S/M (54-58CM) M/L (58-62CM)                                                                 |
| Weight                  | 270g                                                                                        |
| Sample Time             | 7 days                                                                                      |
| MOQ                     | 300pcs                                                                                      |
| Package details         | PP bag+individual color box packing+mastercarton                                            |