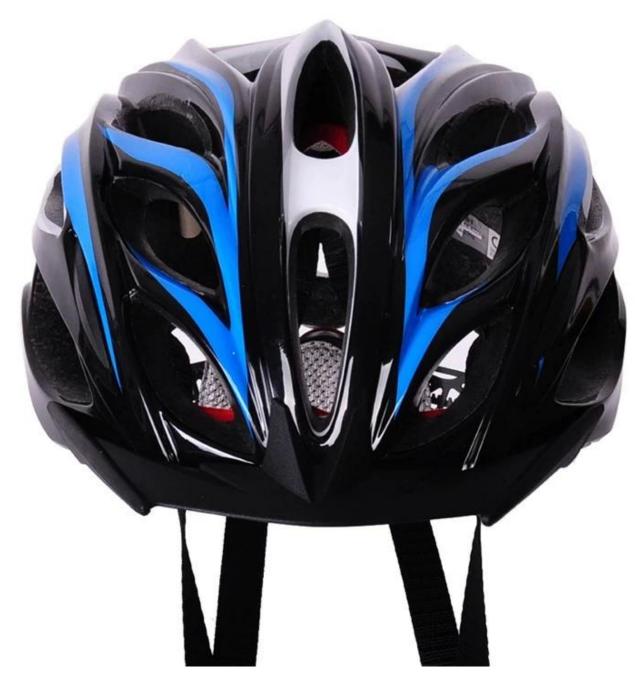

# **Small bike helmet, top rated bike helmets B10**

# The Details of top rated bike helmets:

The dirt bike helmet combines aerodynamic efficiency with strong cooling power. The magnetically-fastened eye shield provides wrap-around eye protection with exceptional optical clarity, and it's easy to flip up or remove when appropriate.