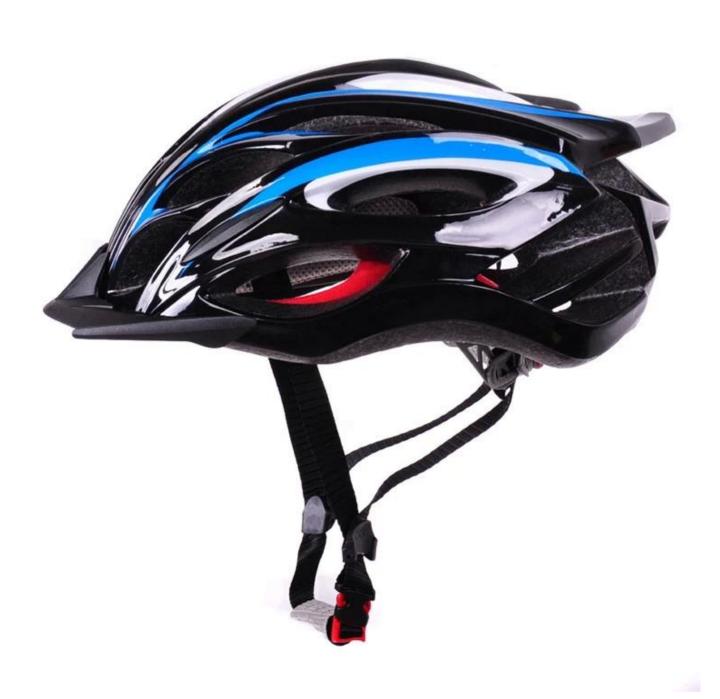

# The Details of top rated bike helmets:

The dirt bike helmet combines aerodynamic efficiency with strong cooling power. The magnetically-fastened eye shield provides wrap-around eye protection with exceptional optical clarity, and it's easy to flip up or remove when appropriate.

#### **Features**

Optical shield w/ magnetic attachment, Wind tunnel aided design, Removable/washable comfort padding, Featherweight webbing with Slimline buckle.

Construction

In-Mold polycarbonate shell with EPS liner

Fit System

Aurora patent adjustor

Ventilation

20 vents, internal channeling

# The specification of top rated bike helmets:

| Model No.               | AU-B10                                                                                      |
|-------------------------|---------------------------------------------------------------------------------------------|
| Material                | EPS (Expanded Polystyrene) + PC (Polycarbonate) Shell<br>+ magnetically-fastened eye shield |
| Certification           | CE EN1078                                                                                   |
| Vents                   | 27 air vents                                                                                |
| Color                   | Pantone, customized                                                                         |
| size/head circumference | S/M (54-58CM) M/L (58-62CM)                                                                 |
| Weight                  | 270g                                                                                        |
| Sample Time             | 7 days                                                                                      |
| MOQ                     | 300pcs                                                                                      |
| Package details         | PP bag+individual color box packing+mastercarton                                            |