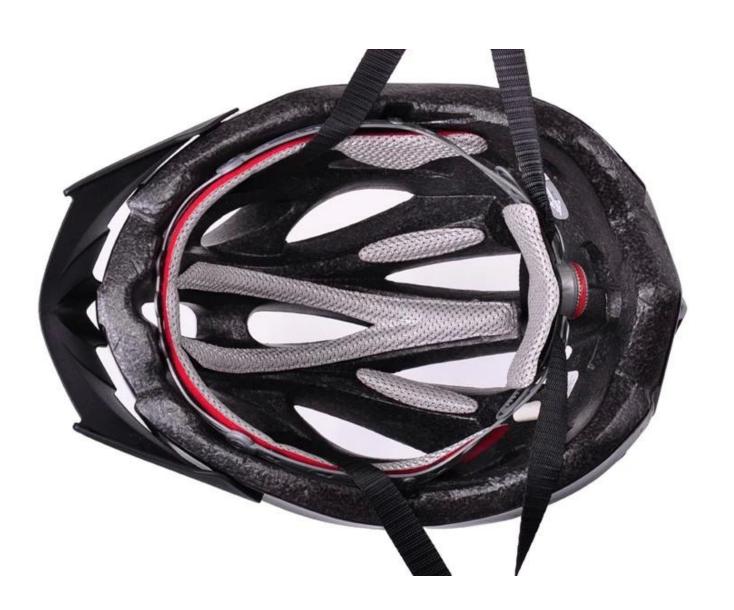

#### **Features**

Optical shield w/ magnetic attachment, Wind tunnel aided design, Removable/washable comfort padding, Featherweight webbing with Slimline buckle.

Construction

In-Mold polycarbonate shell with EPS liner

# **Adjustment System Options**

There different kinds of inner padding fabric options.

EVA pads: It is closed cell and impervious to water, has resilient feel.

Mesh pads: it can prevent dust and small insect fly into the helmet during wild riding.

Nylon pads: antibacterial and skin-friendly, easy to clean.

Velvet pads: very soft and comfortable feeling.

Cool max pads: very high-end, can keep the hair dry and cool during riding. Low quality pads: easy broken after friction with hair, uncomfortable and hot.

## **Inner Padding Fabric Options**

Breathability and comfort are extremely important, that's why the Manta features Airlite straps which are 15% lighter than a standard helmet strap. Tetoron straps are lighter, stronger and more breathable than a normal helmet strap. They also do not stick to the face as easily when temperatures begin to increase. Fast Adapting System webbing can be easily and continuously tailored to your exact head shape. The helmet stays securely on the head in all situations and the webbing straps are always in the best position.