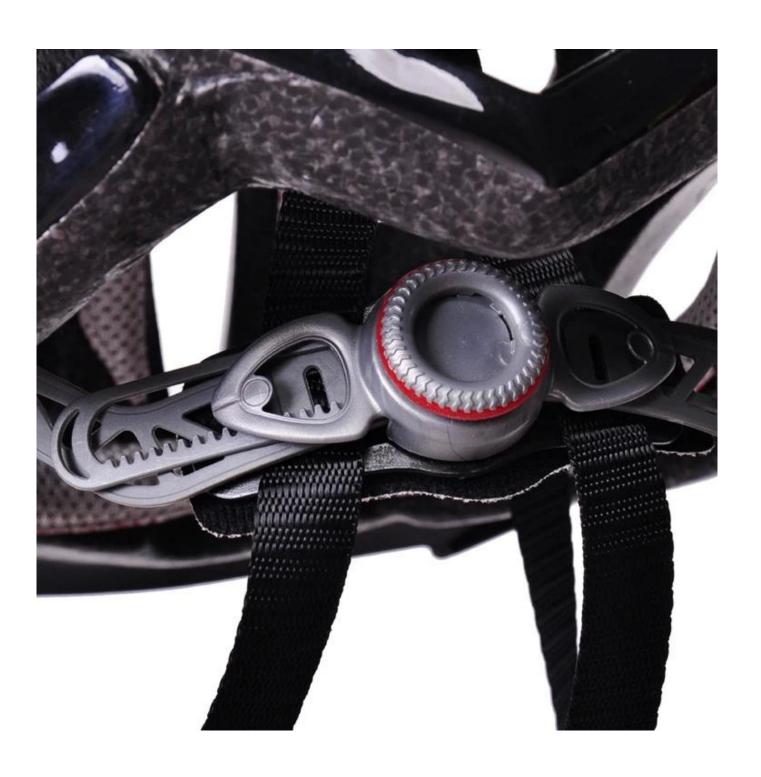

# **Buckle Options**

Don't be surprised! As a factory with 23-year R&D experience, we have developed a serie of adjustments for different helmets & comply with different helmet designs! You can find Up & Down adjuster, Y shape adjuster, LED adjuster, full head adjuster, transparent adjuster, integrated adjuster, etc. all at our factory! What's more, in order to satisfy your brand demand, we can add logo stickers or customize your exclusive adjuster according to your design or idea! The multi-color combination of our adjustments is also one of its highlights. We promise every rotating dial adjustment is of well-made & can provide you a comfortable & stable fitting experience!

Fit System

Aurora patent adjustor

Ventilation

20 vents, internal channeling