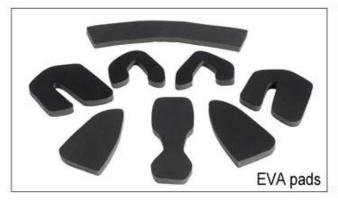

# **Adjustment System Options**

There different kinds of inner padding fabric options.

EVA pads: It is closed cell and impervious to water, has resilient feel.

Mesh pads: it can prevent dust and small insect fly into the helmet during wild riding.

Nylon pads: antibacterial and skin-friendly, easy to clean.

Velvet pads: very soft and comfortable feeling.

Cool max pads: very high-end, can keep the hair dry and cool during riding. Low quality pads: easy broken after friction with hair, uncomfortable and hot.