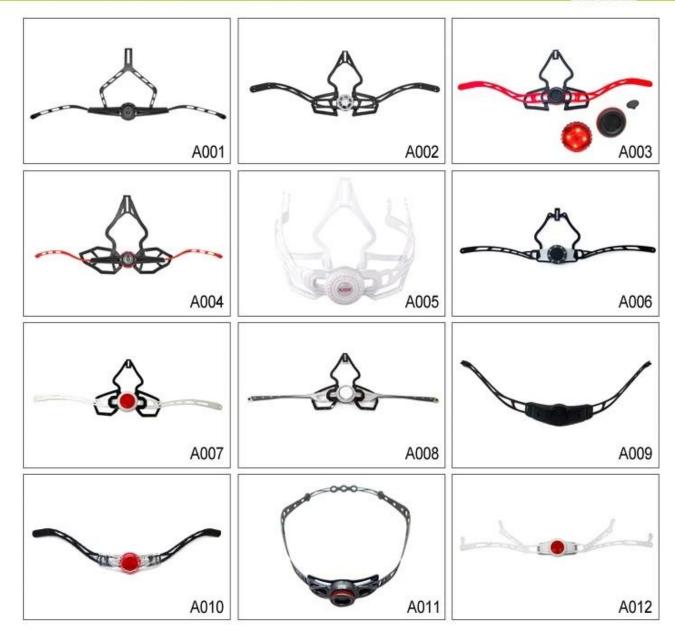

# The detail pictures of top rated bike helmets:

# **Buckle Options**

Don't be surprised! As a factory with 23-year R&D experience, we have developed a serie of adjustments for different helmets & comply with different helmet designs! You can find Up & Down adjuster, Y shape adjuster, LED adjuster, full head adjuster, transparent adjuster, integrated adjuster, etc. all at our factory! What's more, in order to satisfy your brand demand, we can add logo stickers or customize your exclusive adjuster according to your design or idea! The multi-color combination of our adjustments is also one of its highlights. We promise every rotating dial adjustment is of well-made & can provide you a comfortable & stable fitting experience!