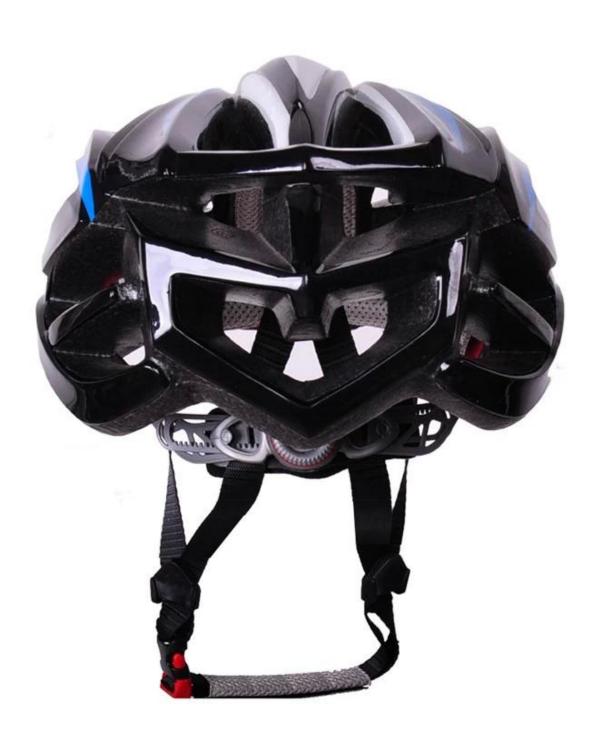

Fit System

Aurora patent adjustor

Ventilation

20 vents, internal channeling

# The specification of top rated bike helmets:

| Model No.               | AU-B10                                                                                      |
|-------------------------|---------------------------------------------------------------------------------------------|
| Material                | EPS (Expanded Polystyrene) + PC (Polycarbonate) Shell<br>+ magnetically-fastened eye shield |
| Certification           | CE EN1078                                                                                   |
| Vents                   | 27 air vents                                                                                |
| Color                   | Pantone, customized                                                                         |
| size/head circumference | S/M (54-58CM) M/L (58-62CM)                                                                 |
| Weight                  | 270g                                                                                        |
| Sample Time             | 7 days                                                                                      |
| MOQ                     | 300pcs                                                                                      |
| Package details         | PP bag+individual color box packing+mastercarton                                            |