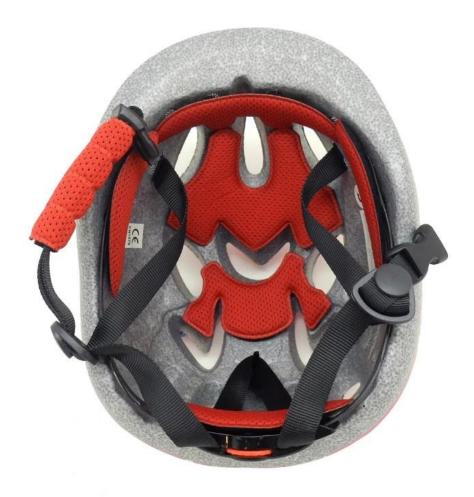

# The detail pictures of bike helmet for toddlers:

# The advantages of bike helmet for toddlers:

- 1. it's super lightest, only 215g, and well-ventilated,
- 2. in-mould technology: seamless, when the helmet by the impact, the entire helmet uniform force,
- 3. Thicken PC shell ,protection would be sharply increased.
- 4. High density gray EPS material, light weight, Shock resistance, provide reliable protection .
- 5. with patent adjustment headlock buckle, PA webbing, washable pads.
- 6. Lining Pad equipped with hot-pressing technology.
- 7. Certification: CE-EN1078 certified for impact protection.

# The specification of bike helmet for toddlers:

| Model No.               | AU-C03 bike helmet for toddlers                  |
|-------------------------|--------------------------------------------------|
| Material                | In-mold EPS liner & PC shell                     |
| Certification           | CE EN1078                                        |
| Vents                   | 13 air vents                                     |
| Color                   | Pantone, customized                              |
| size/head circumference | S (47-52CM), M: (48-56CM)                        |
| Weight                  | 215g                                             |
| Sample Time             | 7 days                                           |
| MOQ                     | 300pcs                                           |
| Package details         | PP bag+individual color box packing+mastercarton |