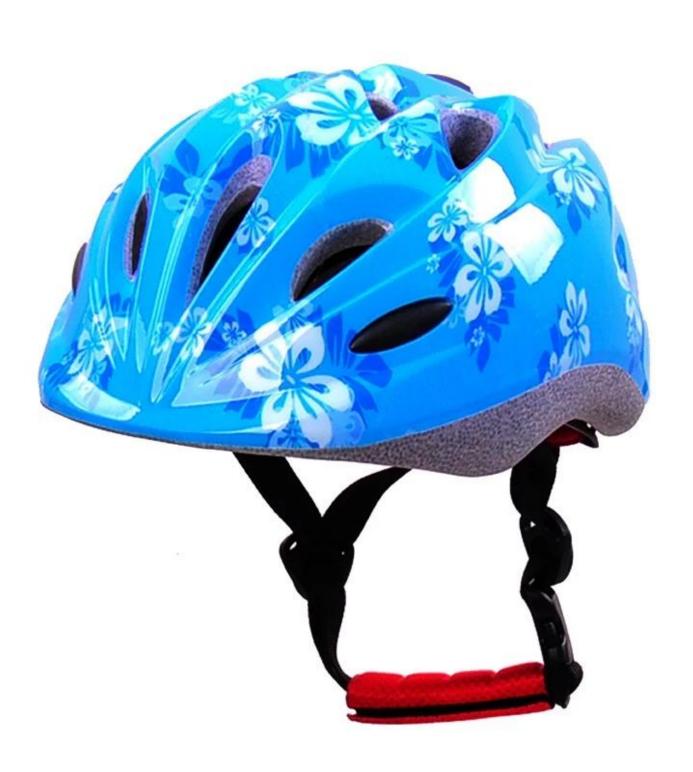

# The detail pictures of bike helmet for toddlers:

# The advantages of bike helmet for toddlers:

- 1. it's super lightest, only 215g, and well-ventilated,
- 2. in-mould technology: seamless, when the helmet by the impact, the entire helmet uniform force,
- 3. Thicken PC shell ,protection would be sharply increased.
- 4. High density gray EPS material, light weight, Shock resistance, provide reliable protection .
- 5. with patent adjustment headlock buckle, PA webbing, washable pads.
- 6. Lining Pad equipped with hot-pressing technology.
- 7. Certification: CE-EN1078 certified for impact protection.

# The specification of bike helmet for toddlers:

| Model No.               | AU-C03 bike helmet for toddlers                  |
|-------------------------|--------------------------------------------------|
| Material                | In-mold EPS liner & PC shell                     |
| Certification           | CE EN1078                                        |
| Vents                   | 13 air vents                                     |
| Color                   | Pantone, customized                              |
| size/head circumference | S (47-52CM), M: (48-56CM)                        |
| Weight                  | 215g                                             |
| Sample Time             | 7 days                                           |
| MOQ                     | 300pcs                                           |
| Package details         | PP bag+individual color box packing+mastercarton |