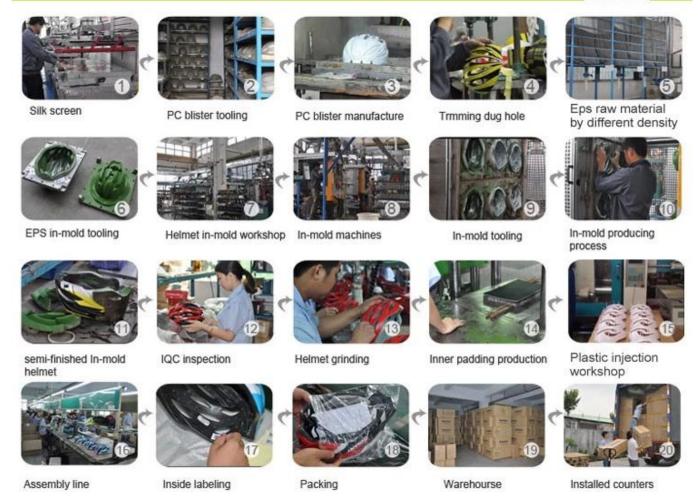

#### The helmet production procedure is as below:

silk screen  $\rightarrow$  PC blister tooling  $\rightarrow$  PC blister toddler bicycle helmets manufacture  $\rightarrow$  Trimming dug hole  $\rightarrow$  EPS raw material by different density  $\rightarrow$  EPS in-mold tooling  $\rightarrow$  helmet in-mold workshop  $\rightarrow$  in-mold machines  $\rightarrow$  in-mold tooling  $\rightarrow$  in-mold producing process  $\rightarrow$  semi-finished in-mold helmet  $\rightarrow$  IQC inspection  $\rightarrow$  helmet grinding  $\rightarrow$  inner padding production  $\rightarrow$  plastic injection workshop  $\rightarrow$  assembly line  $\rightarrow$ inside labeling  $\rightarrow$  packing  $\rightarrow$  warehouse  $\rightarrow$  installed counters.