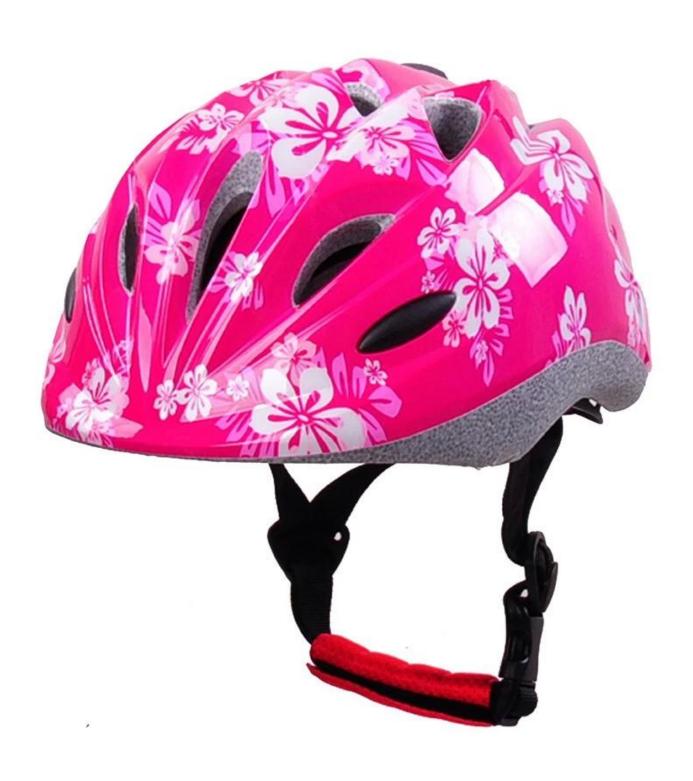

# The detail pictures of bike helmet for toddlers:

# The advantages of bike helmet for toddlers:

- 1. it's super lightest, only 215g, and well-ventilated,
- 2. in-mould technology: seamless, when the helmet by the impact, the entire helmet uniform force,
- 3. Thicken PC shell ,protection would be sharply increased.
- 4. High density gray EPS material, light weight, Shock resistance, provide reliable protection .
- 5. with patent adjustment headlock buckle, PA webbing, washable pads.
- 6. Lining Pad equipped with hot-pressing technology.
- 7. Certification: CE-EN1078 certified for impact protection.

# The specification of bike helmet for toddlers:

| Model No.               | AU-C03 bike helmet for toddlers                  |
|-------------------------|--------------------------------------------------|
| Material                | In-mold EPS liner & PC shell                     |
| Certification           | CE EN1078                                        |
| Vents                   | 13 air vents                                     |
| Color                   | Pantone, customized                              |
| size/head circumference | S (47-52CM), M: (48-56CM)                        |
| Weight                  | 215g                                             |
| Sample Time             | 7 days                                           |
| MOQ                     | 300pcs                                           |
| Package details         | PP bag+individual color box packing+mastercarton |