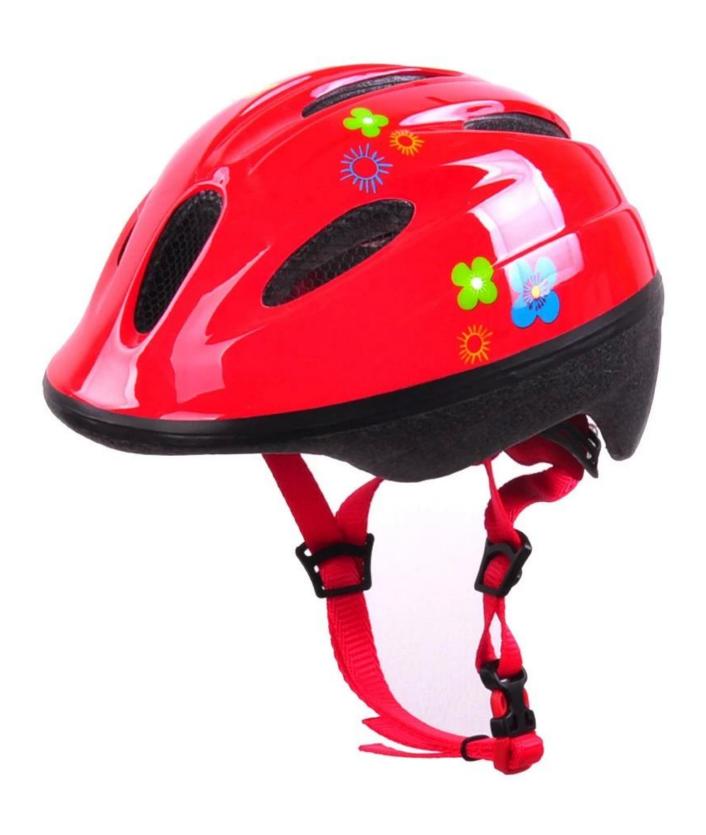

## Smallest baby bike helmet, girls skateboard cycling helmets AU-C02

## The specification of girls cycling helmets:

| Model No.     | AU-C02                         |
|---------------|--------------------------------|
| Material      | out-mold EPS liner & PVC shell |
| Certification | CE EN1078                      |

| Vents                   | 6 air vents                                      |
|-------------------------|--------------------------------------------------|
| Color                   | Pantone, customized                              |
| size/head circumference | M 52-57CM                                        |
| Weight                  | 205g                                             |
| Sample Time             | 7 days                                           |
| MOQ                     | 300pcs                                           |
| Package details         | PP bag+individual color box packing+mastercarton |

## The advantages of girls cycling helmets:

- 1. it's super lightest, only 205g, and well-ventilated,
- 2. Thicken PC shell ,protection would be sharply increased.
- 3. High density gray EPS material, light weight, Shock resistance, provide reliable protection .
- 4. with patent adjustment headlock buckle, PA webbing, washable pads.
- 5. Lining Pad equipped with hot-pressing technology.
- 6. Certification: CE-EN1078 certified for impact protection.