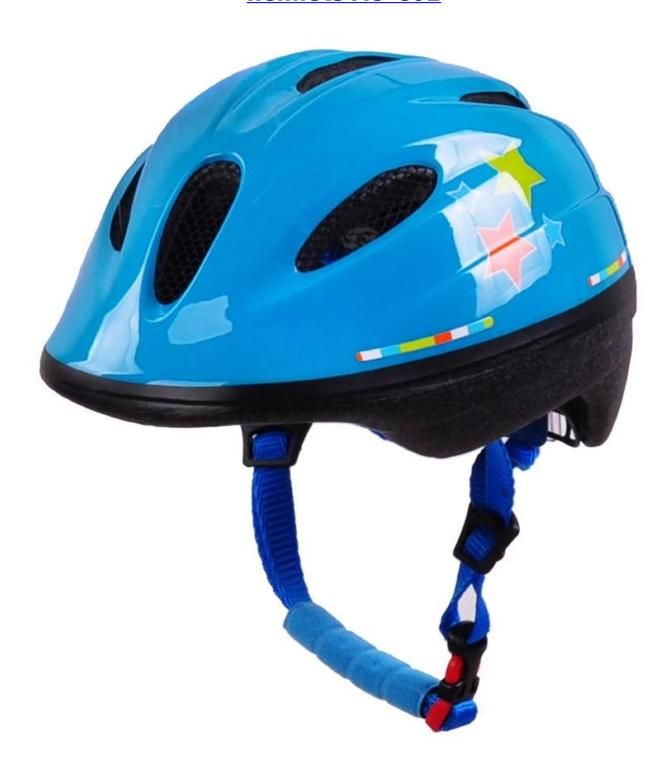

## Smallest baby bike helmet, girls skateboard cycling helmets AU-C02

## The specification of girls cycling helmets:

| Model No.     | AU-C02                         |
|---------------|--------------------------------|
| Material      | out-mold EPS liner & PVC shell |
| Certification | CE EN1078                      |

| Vents                   | 6 air vents                                      |
|-------------------------|--------------------------------------------------|
| Color                   | Pantone, customized                              |
| size/head circumference | M 52-57CM                                        |
| Weight                  | 205g                                             |
| Sample Time             | 7 days                                           |
| MOQ                     | 300pcs                                           |
| Package details         | PP bag+individual color box packing+mastercarton |

## The advantages of girls cycling helmets:

- 1. it's super lightest, only 205g, and well-ventilated,
- 2. Thicken PC shell ,protection would be sharply increased.
- 3. High density gray EPS material, light weight, Shock resistance, provide reliable protection .
- 4. with patent adjustment headlock buckle, PA webbing, washable pads.
- 5. Lining Pad equipped with hot-pressing technology.
- 6. Certification: CE-EN1078 certified for impact protection.