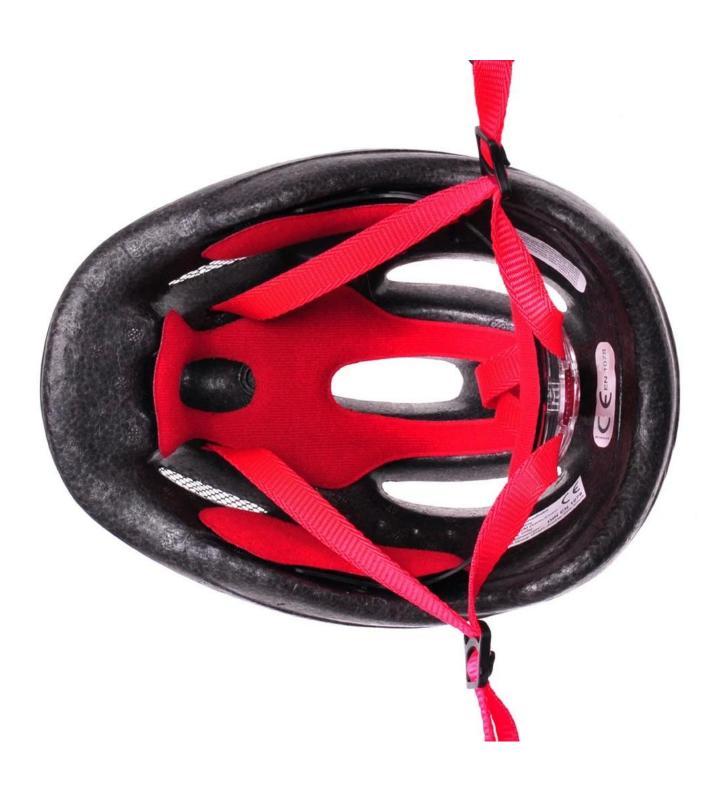

## The specification of girls cycling helmets:

| Model No.     | AU-C02                         |
|---------------|--------------------------------|
| Material      | out-mold EPS liner & PVC shell |
| Certification | CE EN1078                      |

| Vents                   | 6 air vents                                      |
|-------------------------|--------------------------------------------------|
| Color                   | Pantone, customized                              |
| size/head circumference | M 52-57CM                                        |
| Weight                  | 205g                                             |
| Sample Time             | 7 days                                           |
| MOQ                     | 300pcs                                           |
| Package details         | PP bag+individual color box packing+mastercarton |

## The advantages of girls cycling helmets:

- 1. it's super lightest, only 205g, and well-ventilated,
- 2. Thicken PC shell ,protection would be sharply increased.
- 3. High density gray EPS material, light weight, Shock resistance, provide reliable protection .
- 4. with patent adjustment headlock buckle, PA webbing, washable pads.
- 5. Lining Pad equipped with hot-pressing technology.
- 6. Certification: CE-EN1078 certified for impact protection.