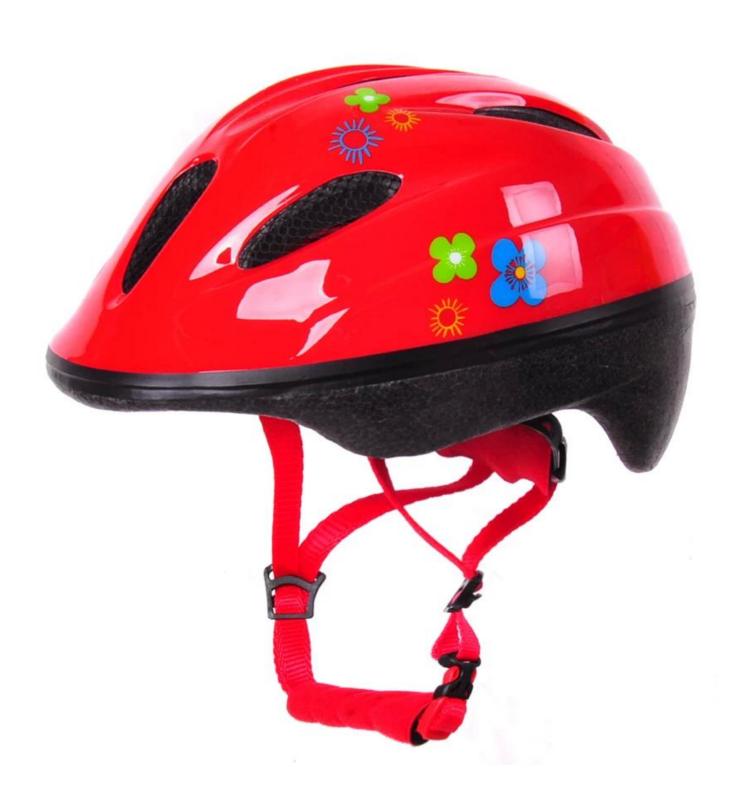

## Smallest baby bike helmet, girls skateboard cycling helmets AU-C02

## The specification of girls cycling helmets:

| Model No.     | AU-C02                         |
|---------------|--------------------------------|
| Material      | out-mold EPS liner & PVC shell |
| Certification | CE EN1078                      |

| Vents                   | 6 air vents                                      |
|-------------------------|--------------------------------------------------|
| Color                   | Pantone, customized                              |
| size/head circumference | M 52-57CM                                        |
| Weight                  | 205g                                             |
| Sample Time             | 7 days                                           |
| MOQ                     | 300pcs                                           |
| Package details         | PP bag+individual color box packing+mastercarton |

## The advantages of girls cycling helmets:

- 1. it's super lightest, only 205g, and well-ventilated,
- 2. Thicken PC shell ,protection would be sharply increased.
- 3. High density gray EPS material, light weight, Shock resistance, provide reliable protection .
- 4. with patent adjustment headlock buckle, PA webbing, washable pads.
- 5. Lining Pad equipped with hot-pressing technology.
- 6. Certification: CE-EN1078 certified for impact protection.