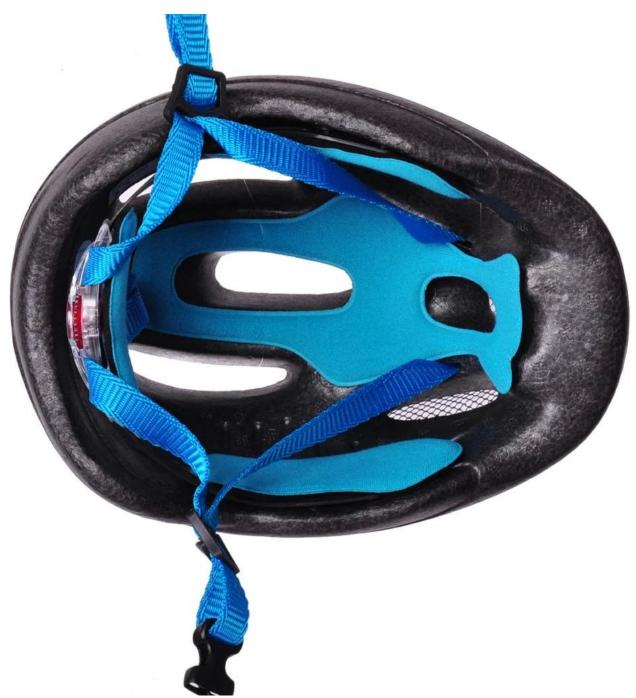

## The specification of girls cycling helmets:

| Model No.     | AU-C02                         |
|---------------|--------------------------------|
| Material      | out-mold EPS liner & PVC shell |
| Certification | CE EN1078                      |

| Vents                   | 6 air vents                                      |
|-------------------------|--------------------------------------------------|
| Color                   | Pantone, customized                              |
| size/head circumference | M 52-57CM                                        |
| Weight                  | 205g                                             |
| Sample Time             | 7 days                                           |
| MOQ                     | 300pcs                                           |
| Package details         | PP bag+individual color box packing+mastercarton |

## The advantages of girls cycling helmets:

- 1. it's super lightest, only 205g, and well-ventilated,
- 2. Thicken PC shell ,protection would be sharply increased.
- 3. High density gray EPS material, light weight, Shock resistance, provide reliable protection .
- 4. with patent adjustment headlock buckle, PA webbing, washable pads.
- 5. Lining Pad equipped with hot-pressing technology.
- 6. Certification: CE-EN1078 certified for impact protection.