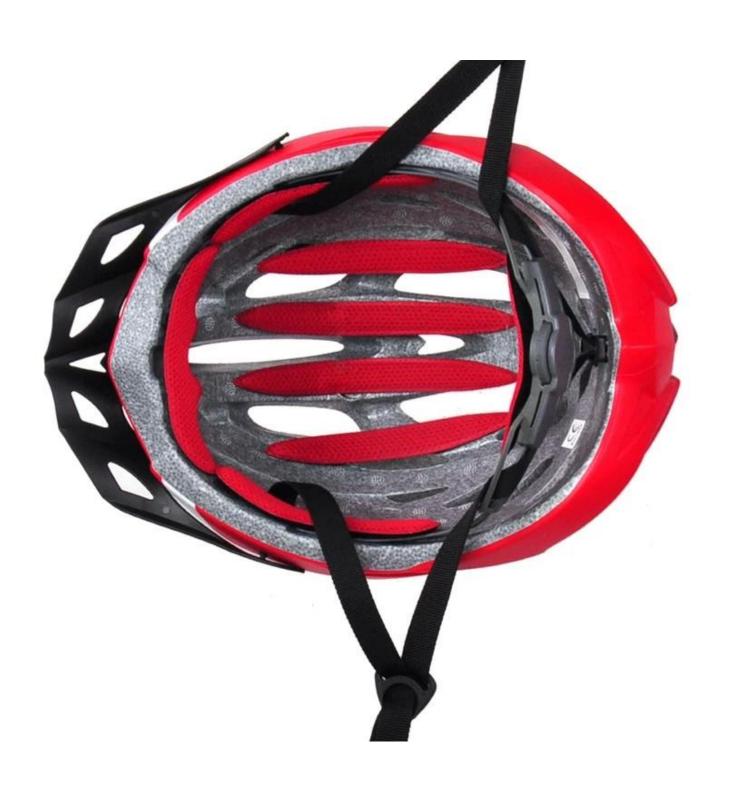

------------------------|
| Material                | In-mold EPS liner & PC shell                     |
| Certification           | CE EN1078                                        |
| Vents                   | 21air vents                                      |
| Color                   | Pantone, customized                              |
| size/head circumference | S/M(54-58cm); M/L(58-62cm)                       |
| Weight                  | 280g                                             |
| Sample Time             | 7 days                                           |
| MOQ                     | 300pcs                                           |
| Package details         | PP bag+individual color box packing+mastercarton |

# The detail pictures of smith mountain bike helmet:















### The Customized accessories:

There are four different helmet strap buckle for your freely choice:

- Standard ITW brand Nylon helmet buckle
- Traditional helmet buckle
- Patent self-developed magnetic buckle (the comprehensive safety, functionality and great ease of use of helmets with the "one-hand fastener", with strong magnets make them easy to close and open, very convenient and safe).
- Fidlock brand magetic buckle.

Customized varieties colors of helmet accessories for your freely choice:

- Available helmet lockable strap divider in varieties color.
- Available helmet strap buckle in varieties colors.
- Available helmet strap holder in varieties colors.

# **Buckle Options**





Don't be surprised! As a factory with 23-year R&D experience, we have developed a serie of adj