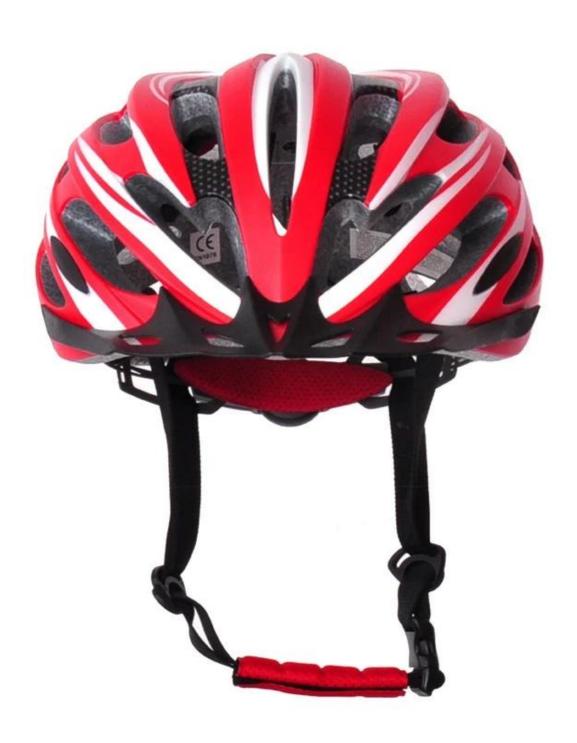

--------------------------------|
| Material                | In-mold EPS liner & PC shell                     |
| Certification           | CE EN1078                                        |
| Vents                   | 21air vents                                      |
| Color                   | Pantone, customized                              |
| size/head circumference | S/M(54-58cm); M/L(58-62cm)                       |
| Weight                  | 280g                                             |
| Sample Time             | 7 days                                           |
| MOQ                     | 300pcs                                           |
| Package details         | PP bag+individual color box packing+mastercarton |

# The detail pictures of smith mountain bike helmet:















### The Customized accessories:

There are four different helmet strap buckle for your freely choice:

- Standard ITW brand Nylon helmet buckle
- Traditional helmet buckle
- Patent self-developed magnetic buckle (the comprehensive safety, functionality and great ease of use of helmets with the "one-hand fastener", with strong magnets make them easy to close and open, very convenient and safe).
- Fidlock brand magetic buckle.

Customized varieties colors of helmet accessories for your freely choice:

- Available helmet lockable strap divider in varieties color.
- Available helmet strap buckle in varieties colors.
- Available helmet strap holder in varieties colors.

# **Buckle Options**





Don't be surprised! As a factory with 23-year R&D experience, we have developed a seri