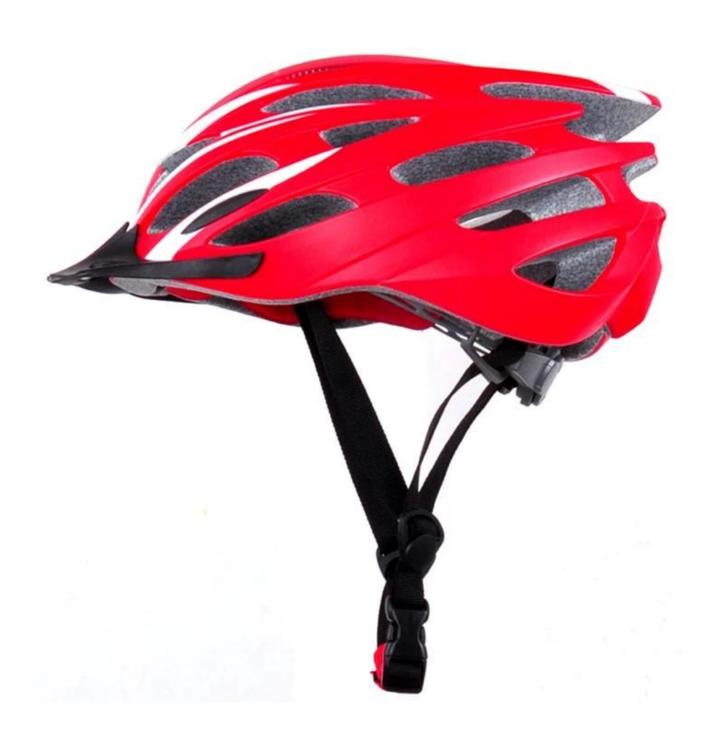

----------------------------|
| Material                | In-mold EPS liner & PC shell                     |
| Certification           | CE EN1078                                        |
| Vents                   | 21air vents                                      |
| Color                   | Pantone, customized                              |
| size/head circumference | S/M(54-58cm); M/L(58-62cm)                       |
| Weight                  | 280g                                             |
| Sample Time             | 7 days                                           |
| MOQ                     | 300pcs                                           |
| Package details         | PP bag+individual color box packing+mastercarton |

# The detail pictures of smith mountain bike helmet:















### The Customized accessories:

There are four different helmet strap buckle for your freely choice:

- Standard ITW brand Nylon helmet buckle
- Traditional helmet buckle
- Patent self-developed magnetic buckle (the comprehensive safety, functionality and great ease of use of helmets with the "one-hand fastener", with strong magnets make them easy to close and open, very convenient and safe).
- Fidlock brand magetic buckle.

Customized varieties colors of helmet accessories for your freely choice:

- Available helmet lockable strap divider in varieties color.
- Available helmet strap buckle in varieties colors.
- Available helmet strap holder in varieties colors.

# **Buckle Options**





Don't be surprised! As a factory with 23-year R&D experience, we have developed a serie of