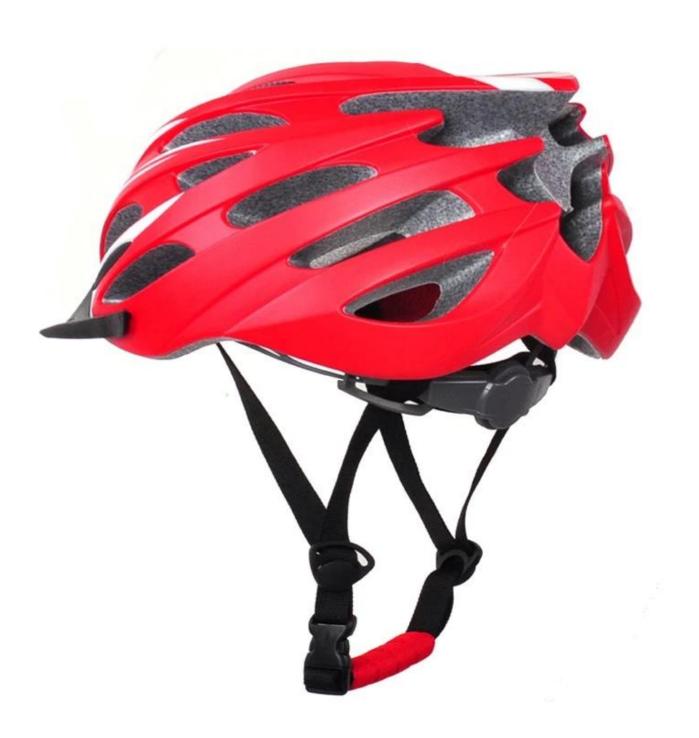

------------------------------|
| Material                | In-mold EPS liner & PC shell                     |
| Certification           | CE EN1078                                        |
| Vents                   | 21air vents                                      |
| Color                   | Pantone, customized                              |
| size/head circumference | S/M(54-58cm); M/L(58-62cm)                       |
| Weight                  | 280g                                             |
| Sample Time             | 7 days                                           |
| MOQ                     | 300pcs                                           |
| Package details         | PP bag+individual color box packing+mastercarton |

# The detail pictures of smith mountain bike helmet:















### The Customized accessories:

There are four different helmet strap buckle for your freely choice:

- Standard ITW brand Nylon helmet buckle
- Traditional helmet buckle
- Patent self-developed magnetic buckle (the comprehensive safety, functionality and great ease of use of helmets with the "one-hand fastener", with strong magnets make them easy to close and open, very convenient and safe).
- Fidlock brand magetic buckle.

Customized varieties colors of helmet accessories for your freely choice:

- Available helmet lockable strap divider in varieties color.
- Available helmet strap buckle in varieties colors.
- Available helmet strap holder in varieties colors.

# **Buckle Options**





Don't be surprised! As a factory with 23-year R&D experience, we have developed a serie