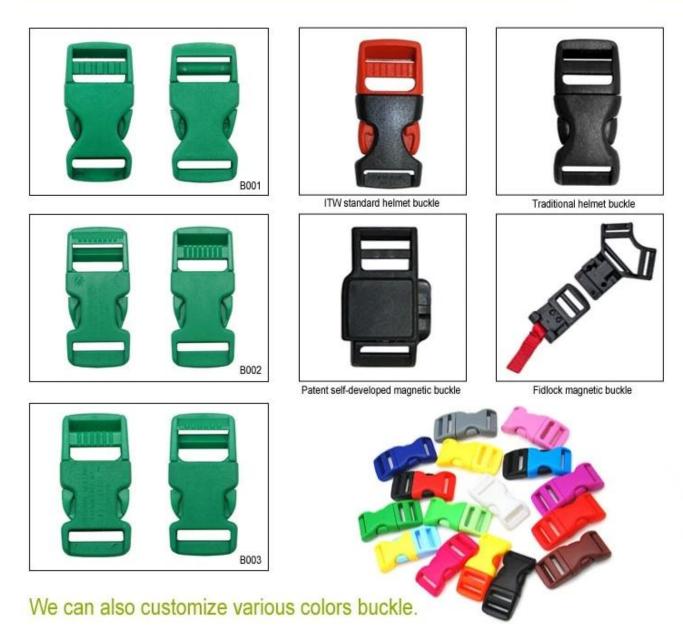

### The Customized accessories:

There are four different helmet strap buckle for your freely choice:

- Standard ITW brand Nylon helmet buckle
- Traditional helmet buckle
- Patent self-developed magnetic buckle (the comprehensive safety, functionality and great ease of use of helmets with the "one-hand fastener", with strong magnets make them easy to close and open, very convenient and safe).
- Fidlock brand magetic buckle.

Customized varieties colors of helmet accessories for your freely choice:

- Available helmet lockable strap divider in varieties color.
- Available helmet strap buckle in varieties colors.
- Available helmet strap holder in varieties colors.