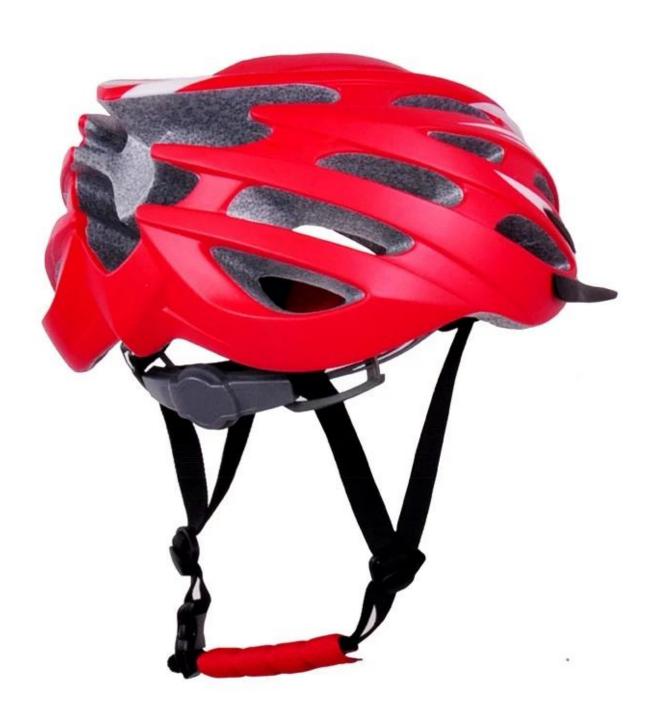

--------------------------|
| Material                | In-mold EPS liner & PC shell                     |
| Certification           | CE EN1078                                        |
| Vents                   | 21air vents                                      |
| Color                   | Pantone, customized                              |
| size/head circumference | S/M(54-58cm); M/L(58-62cm)                       |
| Weight                  | 280g                                             |
| Sample Time             | 7 days                                           |
| MOQ                     | 300pcs                                           |
| Package details         | PP bag+individual color box packing+mastercarton |

# The detail pictures of smith mountain bike helmet:















### The Customized accessories:

There are four different helmet strap buckle for your freely choice:

- Standard ITW brand Nylon helmet buckle
- Traditional helmet buckle
- Patent self-developed magnetic buckle (the comprehensive safety, functionality and great ease of use of helmets with the "one-hand fastener", with strong magnets make them easy to close and open, very convenient and safe).
- Fidlock brand magetic buckle.

Customized varieties colors of helmet accessories for your freely choice:

- Available helmet lockable strap divider in varieties color.
- Available helmet strap buckle in varieties colors.
- Available helmet strap holder in varieties colors.

# **Buckle Options**





Don't be surprised! As a factory with 23-year R&D experience, we have developed a serie of a