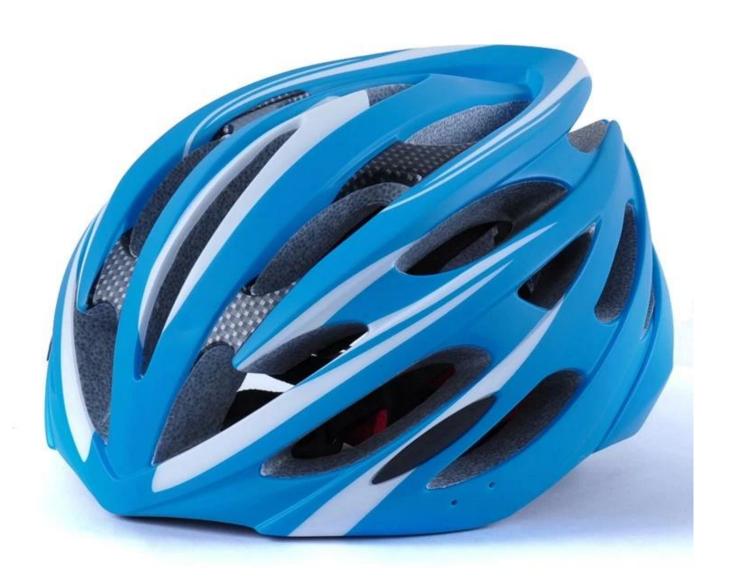

----------------------|
| Material                | In-mold EPS liner & PC shell                     |
| Certification           | CE EN1078                                        |
| Vents                   | 21air vents                                      |
| Color                   | Pantone, customized                              |
| size/head circumference | S/M(54-58cm); M/L(58-62cm)                       |
| Weight                  | 280g                                             |
| Sample Time             | 7 days                                           |
| MOQ                     | 300pcs                                           |
| Package details         | PP bag+individual color box packing+mastercarton |

# The detail pictures of smith mountain bike helmet:















### The Customized accessories:

There are four different helmet strap buckle for your freely choice:

- Standard ITW brand Nylon helmet buckle
- Traditional helmet buckle
- Patent self-developed magnetic buckle (the comprehensive safety, functionality and great ease of use of helmets with the "one-hand fastener", with strong magnets make them easy to close and open, very convenient and safe).
- Fidlock brand magetic buckle.

Customized varieties colors of helmet accessories for your freely choice:

- Available helmet lockable strap divider in varieties color.
- Available helmet strap buckle in varieties colors.
- Available helmet strap holder in varieties colors.

# **Buckle Options**





Don't be surprised! As a factory with 23-year R&D experience, we have developed a serie of adjus