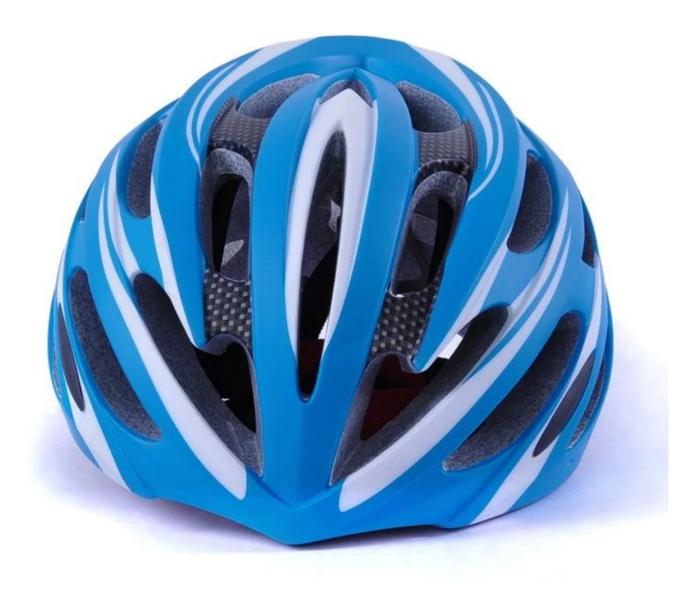

--------------------|
| Material                | In-mold EPS liner & PC shell                     |
| Certification           | CE EN1078                                        |
| Vents                   | 21air vents                                      |
| Color                   | Pantone, customized                              |
| size/head circumference | S/M(54-58cm); M/L(58-62cm)                       |
| Weight                  | 280g                                             |
| Sample Time             | 7 days                                           |
| MOQ                     | 300pcs                                           |
| Package details         | PP bag+individual color box packing+mastercarton |

# The detail pictures of smith mountain bike helmet:















### The Customized accessories:

There are four different helmet strap buckle for your freely choice:

- Standard ITW brand Nylon helmet buckle
- Traditional helmet buckle
- Patent self-developed magnetic buckle (the comprehensive safety, functionality and great ease of use of helmets with the "one-hand fastener", with strong magnets make them easy to close and open, very convenient and safe).
- Fidlock brand magetic buckle.

Customized varieties colors of helmet accessories for your freely choice:

- Available helmet lockable strap divider in varieties color.
- Available helmet strap buckle in varieties colors.
- Available helmet strap holder in varieties colors.

# **Buckle Options**





Don't be surprised! As a factory with 23-year R&D experience, we have developed a serie of adjustm