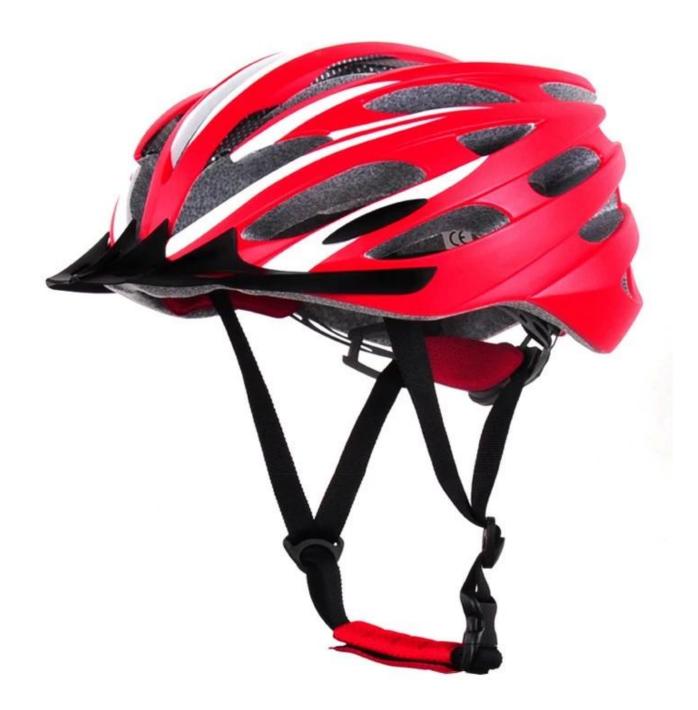

# smith mountain bike helmet, youth bmx helmet with CE



#### The Details of smith mountain bike helmet:

- Well-ventilated, with very cooling air tunnel and reasonable aero shape design.
- Three-dimensional duct design: This design is very aerodynamic drag coefficient is small , in the process of riding , people wear more cool.
- In-mold technology, when the helmet by the impact, the entire helmet uniform force.
- The high quality eco-friendly high temperature resistant PC shell.

- The high density black EPS material is imported from American,
- -360° size adjustment systems, anti-slip adjustment button, can bring you a stable and safety experience, your comfort is the prior consideration during the design.
- The bicycle accessories: adjustable chin strap with quick-release buckle; rear lock adjustment; cool comfortable pads;
- Certification