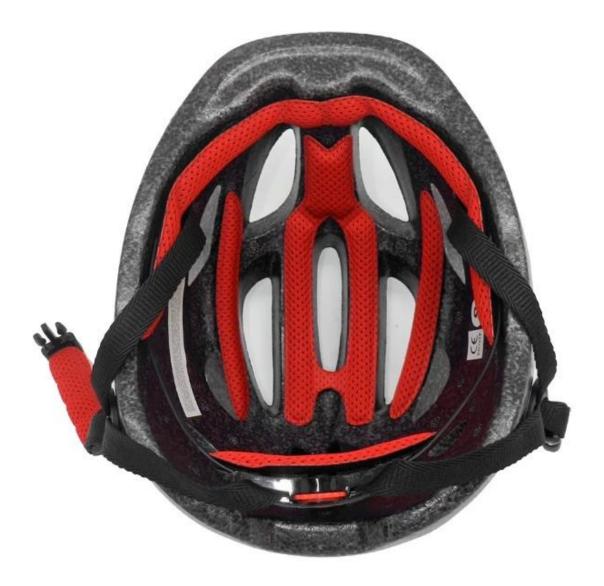

### The detail pictures of childrens bicycle helmets:

## The advantages of childrens bicycle helmets:

- 1. it's super lightest. only 225g. and well-ventilated.
- 2. in-mould technology: seamless, when the helmet by the impact, the entire helmet uniform force,

- 3. Thicken PC shell .protection would be sharply increased.
- 4. High density gray EPS material. light weight. Shock resistance.provide reliable protection .
- 5. with patent adjustment headlock buckle . PA webbing, washable pads.
- 6. Lining Pad equipped with hot-pressing technology.
- 7. Certification: CE-EN1078 certified for impact protection.