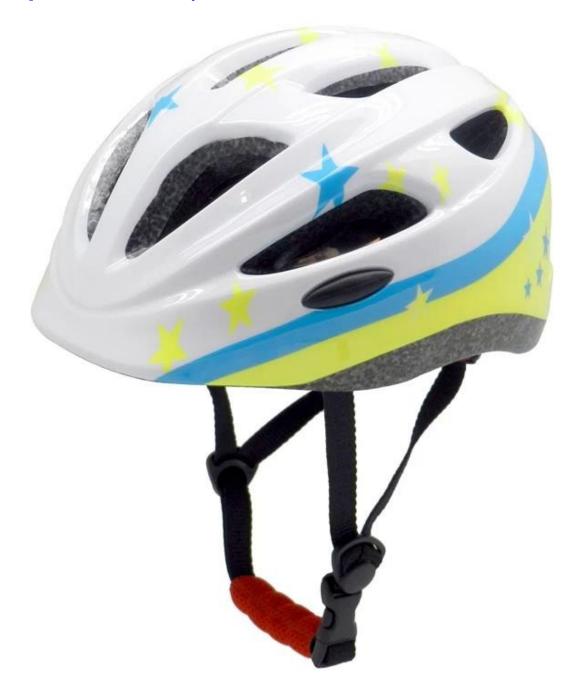

|
| MOQ                     | 300pcs                                           |
| Package details         | PP bag+individual color box packing+mastercarton |

## The advantages of childrens bicycle helmets:

- 1. it's super lightest. only 225g. and well-ventilated.
- 2. in-mould technology: seamless, when the helmet by the impact, the entire helmet uniform force,

- 3. Thicken PC shell .protection would be sharply increased.
- 4. High density gray EPS material. light weight. Shock resistance.provide reliable protection .
- 5. with patent adjustment headlock buckle . PA webbing, washable pads.
- 6. Lining Pad equipped with hot-pressing technology.
- 7. Certification: CE-EN1078 certified for impact protection.

### The detail pictures of childrens bicycle helmets:









#### European Headform:

An Oval shaped helmet is designed for a rider's head with a dimension which is considerably fit for Europeans.

#### Generic headform:

A generic headform helmet is designed for a rider's head with a dimension which is slightly longer racing helmets for kids front-to-back than its scooter helmets kids side-to-side measurement.

#### Asian headform:

A Round shaped helmet is designed for a rider's head with a dimension which is condierably fit for Asians.

# Helmet Shape 101



#### European Headform

An Oval shaped helmet is designed for a rider's head with a dimension which is considerably fit for Europeans.



#### Generic headform

A generic headform helmet is designed for a rider's head with a dimension which is slightly longer front-to-back than its si