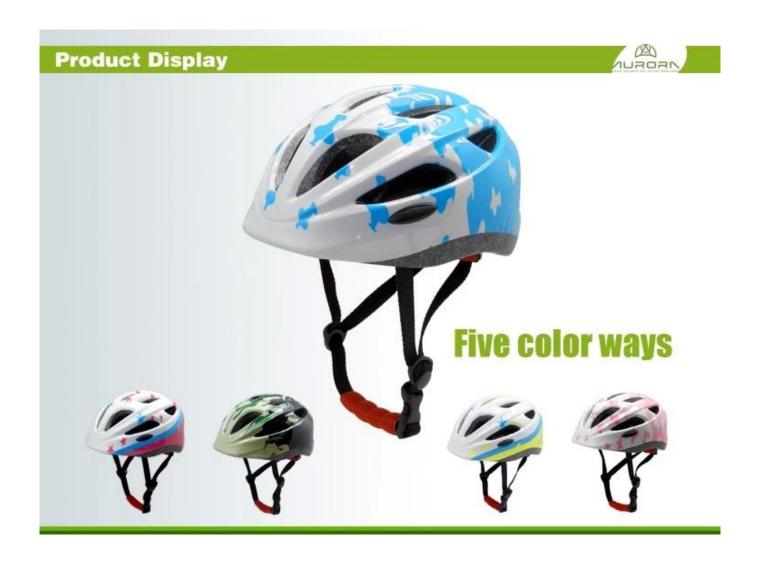

## The specification of childrens bicycle helmets:

| Model No.               | AU-C06 childrens bicycle helmets                 |
|-------------------------|--------------------------------------------------|
| Material                | In-mold EPS liner & PC shell                     |
| Certification           | CE EN1078 childrens bicycle helmets              |
| Vents                   | 13 air vents                                     |
| Color                   | Pantone, customized                              |
| size/head circumference | S: 45-50cm ; M: 50-55cm; L: 54-58                |
| Weight                  | 225g                                             |
| Sample Time             | 7 days                                           |
| MOQ                     | 300pcs