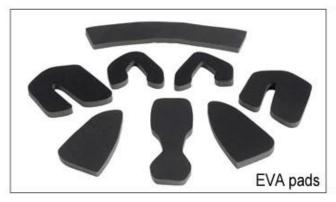

## **Adjustment System Options**

There different kinds of inner padding fabric options.

EVA pads: It is closed cell and impervious to water, has resilient feel.

Mesh pads: it can prevent dust and small insect fly into the helmet during wild riding.

Nylon pads: antibacterial and skin-friendly, easy to clean.

Velvet pads: very soft and comfortable feeling.

Cool max pads: very high-end, can keep the hair dry and cool during riding. Low quality pads: easy broken after friction with hair, uncomfortable and hot.