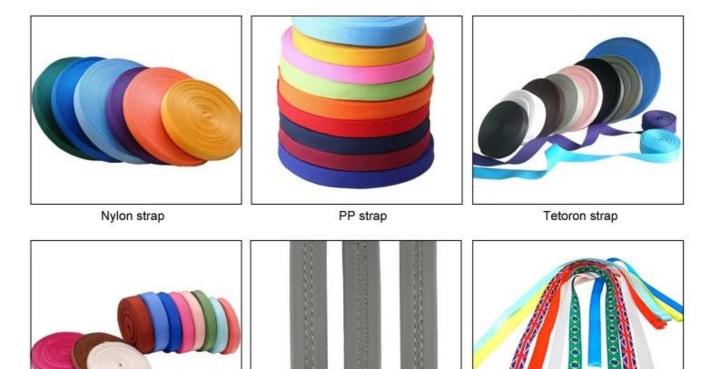

## **Inner Padding Fabric Options**

Breathability and comfort are extremely important, that's why the Manta features Airlite straps which are 15% lighter than a standard helmet strap. Tetoron straps are lighter, stronger and more breathable than a normal helmet strap. They also do not stick to the face as easily when temperatures begin to increase. Fast Adapting System webbing can be easily and continuously tailored to your exact head shape. The helmet stays securely on the head in all situations and the webbing straps are always in the best position.

## **Helmet Strap Options**

Polyester strap

PU strap

Available colored/patterned strap