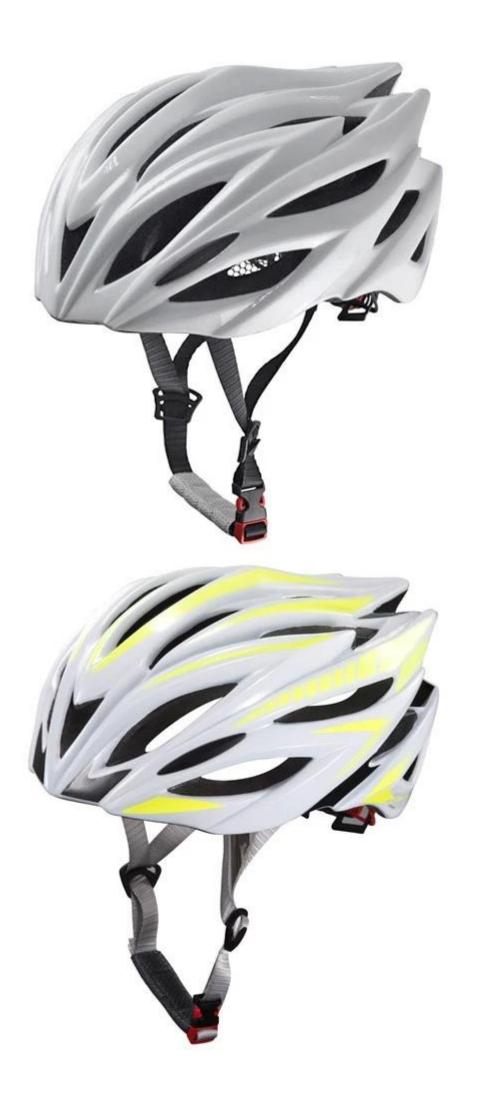

-------------------------------------|
| Material                | Double In-mold EPS liner & PC shell              |
| Certification           | CE EN1078                                        |
| Vents                   | 22 air vents                                     |
| Color                   | Pantone, customized                              |
| size/head circumference | S/M(54-58cm); M/L(58-62cm)                       |
| Weight                  | 252g                                             |
| Sample Time             | 7 days                                           |
| MOQ                     | 300pcs                                           |
| Package details         | PP bag+individual color box packing+mastercarton |

## The detail pictures of downhill bike helmet:







## The Customized accessories:

There are four different helmet strap buckle for your freely choice:

- Standard ITW brand Nylon helmet buckle
- Traditional helmet buckle
- Patent self-developed magnetic buckle (the comprehensive safety, functionality and great ease of use of helmets with the "one-hand fastener", with strong magnets make them easy to close and open, very convenient and safe).
- Fidlock brand magetic buckle.

Customized varieties colors of helmet accessories for your freely choice:

- Available helmet lockable strap divider in varieties color.
- Available helmet strap buckle in varieties colors.
- Available helmet strap holder in varieties colors.

## **Buckle Options**





Don't be surprised! As a factory with 23-year R&D experience, we have developed a serie of adj