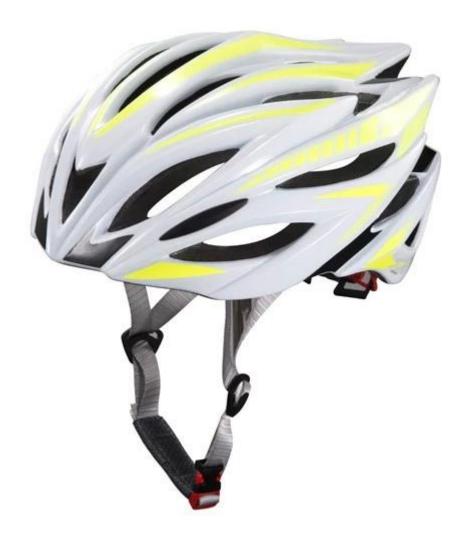

## specialized mtb helmet, downhill bike helmet, high quality helmet mtb B23

## The Details of specialized mtb helmet:

- Well-ventilated, with very cooling air tunnel and reasonable aero shape design.
- Three-dimensional duct design: This design is very aerodynamic drag coefficient is small , in the process of riding , people wear more cool.
- In-mold technology, when the helmet by the impact, the entire helmet uniform force.
- The high quality eco-friendly high temperature resistant PC shell.
- The high density black EPS material is imported from American,
- -360° size adjustment systems, anti-slip adjustment button, can bring you a stable and safety experience, your comfort is the prior consideration during the design.
- The bicycle accessories: Removable sun visor; adjustable chin strap with quick-release buckle; rear lock adjustment; cool comfortable pads;

## **Description of specialized mtb helmet:**

Outer material: PC

Lining material : High density Black EPS Size : S/M(54-58cm); M/L(58-62cm)

Weight: 252g, Color: Pantone

Accessories: Headring fit system, fast release buckle, PA webbing and detachable pads.