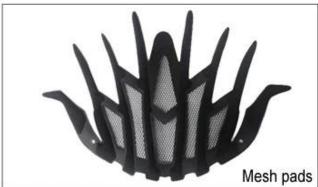

## **Adjustment System Options**

There different kinds of inner padding fabric options.

EVA pads: It is closed cell and impervious to water, has resilient feel.

Mesh pads: it can prevent dust and small insect fly into the helmet during wild riding.

Nylon pads: antibacterial and skin-friendly, easy to clean.

Velvet pads: very soft and comfortable feeling.

Cool max pads: very high-end, can keep the hair dry and cool during riding. Low quality pads: easy broken after friction with hair, uncomfortable and hot.