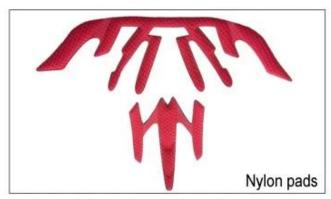

## **Adjustment System Options**

There different kinds of inner padding fabric options.

EVA pads: It is closed cell and impervious to water, has resilient feel.

Mesh pads: it can prevent dust and small insect fly into the helmet during wild riding.

Nylon pads: antibacterial and skin-friendly, easy to clean.

Velvet pads: very soft and comfortable feeling.

Cool max pads: very high-end, can keep the hair dry and cool during riding. Low quality pads: easy broken after friction with hair, uncomfortable and hot.