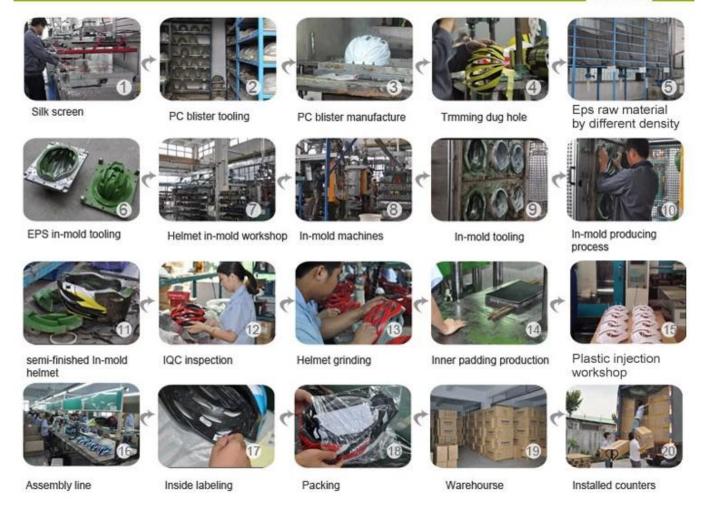

## The factory pictures:

The helmet production procedure is as below:

silk screen  $\rightarrow$  PC blister tooling  $\rightarrow$  PC blister manufacture  $\rightarrow$  Trimming dug hole  $\rightarrow$  EPS raw material by different density  $\rightarrow$  EPS in-mold tooling  $\rightarrow$  helmet in-mold workshop  $\rightarrow$  in-mold machines  $\rightarrow$  in-mold tooling  $\rightarrow$  in-mold producing process  $\rightarrow$  semi-finished in-mold helmet  $\rightarrow$  IQC inspection  $\rightarrow$  helmet grinding  $\rightarrow$  inner padding production  $\rightarrow$  plastic injection workshop  $\rightarrow$  assembly line  $\rightarrow$ inside labeling  $\rightarrow$  packing  $\rightarrow$  warehouse  $\rightarrow$  installed counters.

## **Production Procedure**