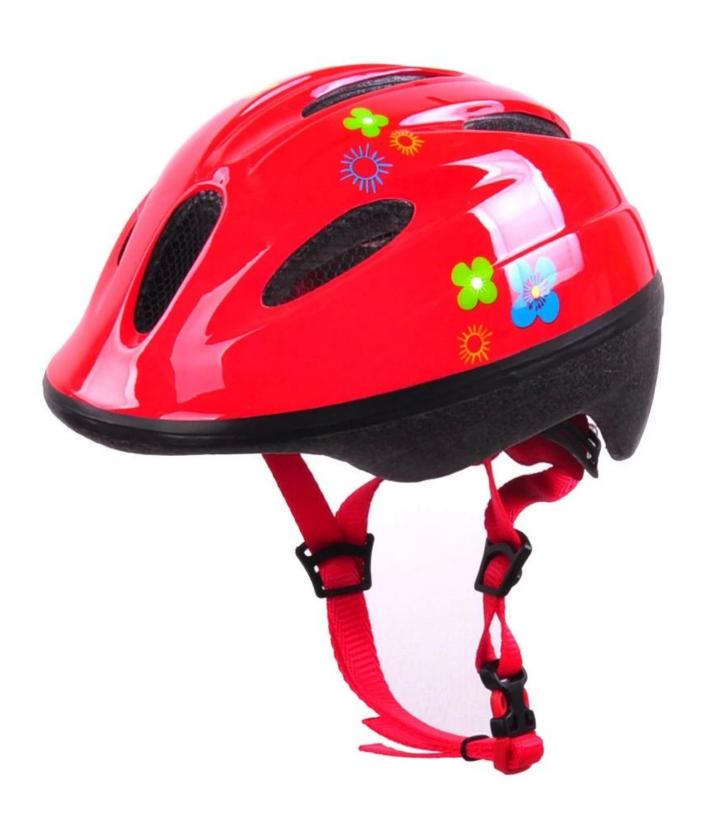

## Specialized small fry infant bike helmet, kids helmets uk AU-C02

## The specification of kids helmets uk:

| Model No.     | AU-C02                         |
|---------------|--------------------------------|
| Material      | out-mold EPS liner & PVC shell |
| Certification | CE EN1078                      |

| Vents                   | 6 air vents                                      |
|-------------------------|--------------------------------------------------|
| Color                   | Pantone, customized                              |
| size/head circumference | M 52-57CM                                        |
| Weight                  | 205g                                             |
| Sample Time             | 7 days                                           |
| MOQ                     | 300pcs                                           |
| Package details         | PP bag+individual color box packing+mastercarton |

## The Advantages of kids helmets uk:

- 1. it's super lightest, only 205g, and well-ventilated,
- 2. Thicken PC shell ,protection would be sharply increased.
- 3. High density gray EPS material, light weight, Shock resistance, provide reliable protection .
- 4. with patent adjustment headlock buckle, PA webbing, washable pads.
- 5. Lining Pad equipped with hot-pressing technology.
- 6. Certification: CE-EN1078 certified for impact protection.