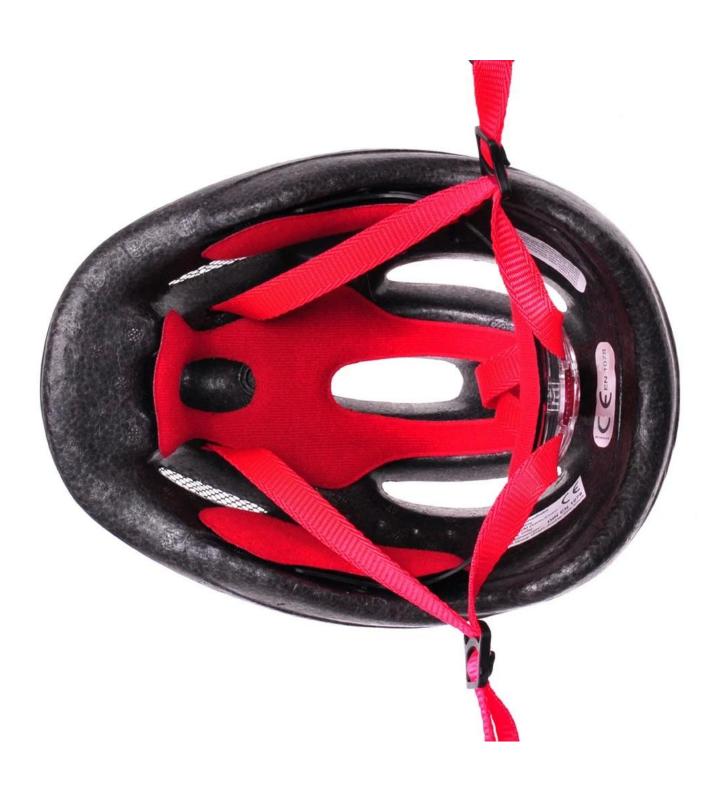

## Specialized small fry infant bike helmet, kids helmets uk AU-C02

## The specification of kids helmets uk:

| Model No.     | AU-C02                         |
|---------------|--------------------------------|
| Material      | out-mold EPS liner & PVC shell |
| Certification | CE EN1078                      |

## The Advantages of kids helmets uk:

- 1. it's super lightest, only 205g, and well-ventilated,
- 2. Thicken PC shell ,protection would be sharply increased.
- 3. High density gray EPS material, light weight, Shock resistance, provide reliable protection .
- 4. with patent adjustment headlock buckle, PA webbing, washable pads.
- 5. Lining Pad equipped with hot-pressing technology.
- 6. Certification: CE-EN1078 certified for impact protection.