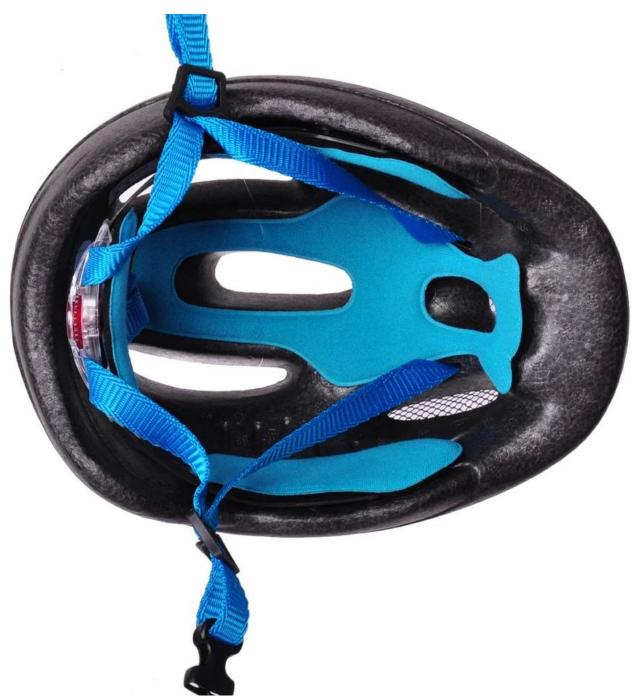

## Specialized small fry infant bike helmet, kids helmets uk AU-C02

## The specification of kids helmets uk:

| Model No.     | AU-C02                         |
|---------------|--------------------------------|
| Material      | out-mold EPS liner & PVC shell |
| Certification | CE EN1078                      |

## The Advantages of kids helmets uk:

- 1. it's super lightest, only 205g, and well-ventilated,
- 2. Thicken PC shell ,protection would be sharply increased.
- 3. High density gray EPS material, light weight, Shock resistance, provide reliable protection .
- 4. with patent adjustment headlock buckle, PA webbing, washable pads.
- 5. Lining Pad equipped with hot-pressing technology.
- 6. Certification: CE-EN1078 certified for impact protection.