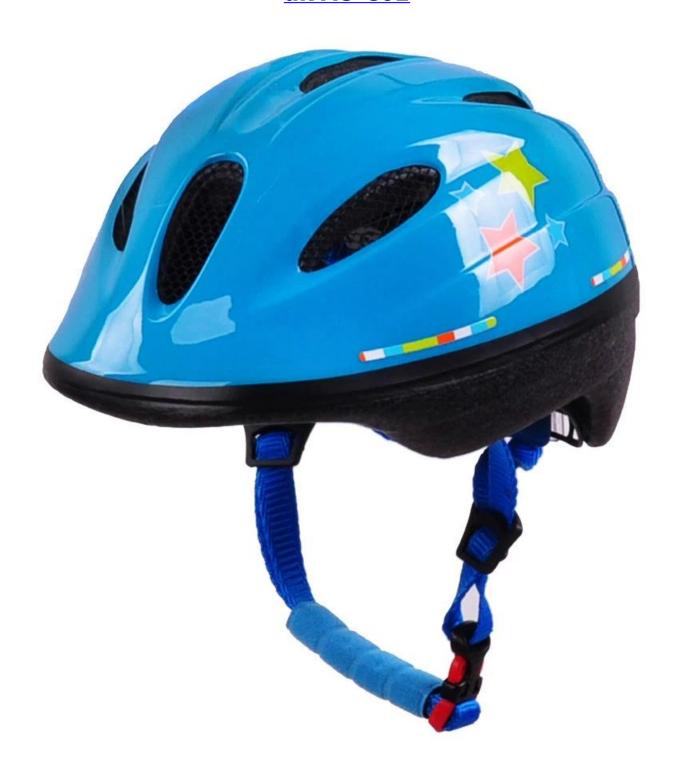

## Specialized small fry infant bike helmet, kids helmets uk AU-C02

## The specification of kids helmets uk:

| Model No.     | AU-C02                         |
|---------------|--------------------------------|
| Material      | out-mold EPS liner & PVC shell |
| Certification | CE EN1078                      |

| Vents                   | 6 air vents                                      |
|-------------------------|--------------------------------------------------|
| Color                   | Pantone, customized                              |
| size/head circumference | M 52-57CM                                        |
| Weight                  | 205g                                             |
| Sample Time             | 7 days                                           |
| MOQ                     | 300pcs                                           |
| Package details         | PP bag+individual color box packing+mastercarton |

## The Advantages of kids helmets uk:

- 1. it's super lightest, only 205g, and well-ventilated,
- 2. Thicken PC shell ,protection would be sharply increased.
- 3. High density gray EPS material, light weight, Shock resistance, provide reliable protection .
- 4. with patent adjustment headlock buckle, PA webbing, washable pads.
- 5. Lining Pad equipped with hot-pressing technology.
- 6. Certification: CE-EN1078 certified for impact protection.