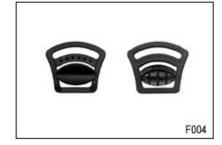

### standard strap divider for MTB helmet

Many plastic accessories are available in order to adapt the helmet to its use:

There are four different helmet strap buckle for your freely choice:

- Standard ITW brand Nylon helmet buckle
- Traditional helmet buckle
- Patent self-developed magnetic buckle (the comprehensive safety, functionality and great ease of use of helmets with the "one-hand fastener", with strong magnets make them easy to close and open, very convenient and safe).
- Fidlock brand magetic buckle.

# **Strap Buckle And Divider Options**

The lateral divider ensures rapid adjustment of the helmet's fastening system. Put on the helmet, fasten the buckle and then just move the lateral divider up or down for your personal fit.