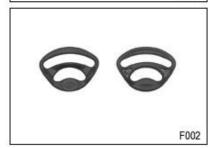

### standard strap divider for MTB helmet

Many plastic accessories are available in order to adapt the helmet to its use:

There are four different helmet strap buckle for your freely choice:

- Standard ITW brand Nylon helmet buckle
- Traditional helmet buckle
- Patent self-developed magnetic buckle (the comprehensive safety, functionality and great ease of use of helmets with the "one-hand fastener", with strong magnets make them easy to close and open, very convenient and safe).
- Fidlock brand magetic buckle.

Customized varieties colors of helmet accessories for your freely choice:

- Available helmet lockable strap divider in varieties color.
- Available helmet strap buckle in varieties colors.
- Available helmet strap holder in varieties colors.

# **Strap Buckle And Divider Options**

The lateral divider ensures rapid adjustment of the helmet's fastening system. Put on the helmet, fasten the buckle and then just move the lateral divider up or down for your personal fit.