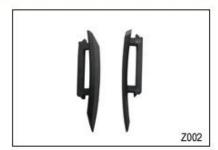

### standard strap divider for MTB helmet

Many plastic accessories are available in order to adapt the helmet to its use:

There are four different helmet strap buckle for your freely choice:

- Standard ITW brand Nylon helmet buckle
- Traditional helmet buckle
- Patent self-developed magnetic buckle (the comprehensive safety, functionality and great ease of use of helmets with the "one-hand fastener", with strong magnets make them easy to close and open, very convenient and safe).
- Fidlock brand magetic buckle.

Customized varieties colors of helmet accessories for your freely choice:

- Available helmet lockable strap divider in varieties color.
- Available helmet strap buckle in varieties colors.
- Available helmet strap holder in varieties colors.

# **Strap Buckle And Divider Options**

The lateral divider ensures rapid adjustment of the helmet's fastening system. Put on the helmet, fasten the buckle and then just move the lateral divider up or down for your personal fit.