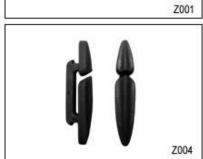

### standard strap divider for MTB helmet

Many plastic accessories are available in order to adapt the helmet to its use:

There are four different helmet strap buckle for your freely choice:

- Standard ITW brand Nylon helmet buckle
- Traditional helmet buckle
- Patent self-developed magnetic buckle (the comprehensive safety, functionality and great ease of use of helmets with the "one-hand fastener", with strong magnets make them easy to close and open, very convenient and safe).
- Fidlock brand magetic buckle.

Customized varieties colors of helmet accessories for your freely choice:

- Available helmet lockable strap divider in varieties color.
- Available helmet strap buckle in varieties colors.
- Available helmet strap holder in varieties colors.

# **Strap Buckle And Divider Options**

The lateral divider ensures rapid adjustment of the helmet's fastening system. Put on the helmet, fasten the buckle and then just move the lateral divider up or down for your personal fit.