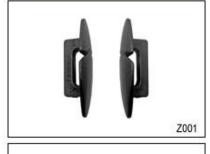

### standard strap divider for MTB helmet

Many plastic accessories are available in order to adapt the helmet to its use:

There are four different helmet strap buckle for your freely choice:

- Standard ITW brand Nylon helmet buckle
- Traditional helmet buckle
- Patent self-developed magnetic buckle (the comprehensive safety, functionality and great ease of use of helmets with the "one-hand fastener", with strong magnets make them easy to close and open, very convenient and safe).
- Fidlock brand magetic buckle.

Customized varieties colors of helmet accessories for your freely choice:

- Available helmet lockable strap divider in varieties color.
- Available helmet strap buckle in varieties colors.
- Available helmet strap holder in varieties colors.

# **Strap Buckle And Divider Options**

The lateral divider ensures rapid adjustment of the helmet's fastening system. Put on the helmet, fasten the buckle and then just move the lateral divider up or down for your personal fit.