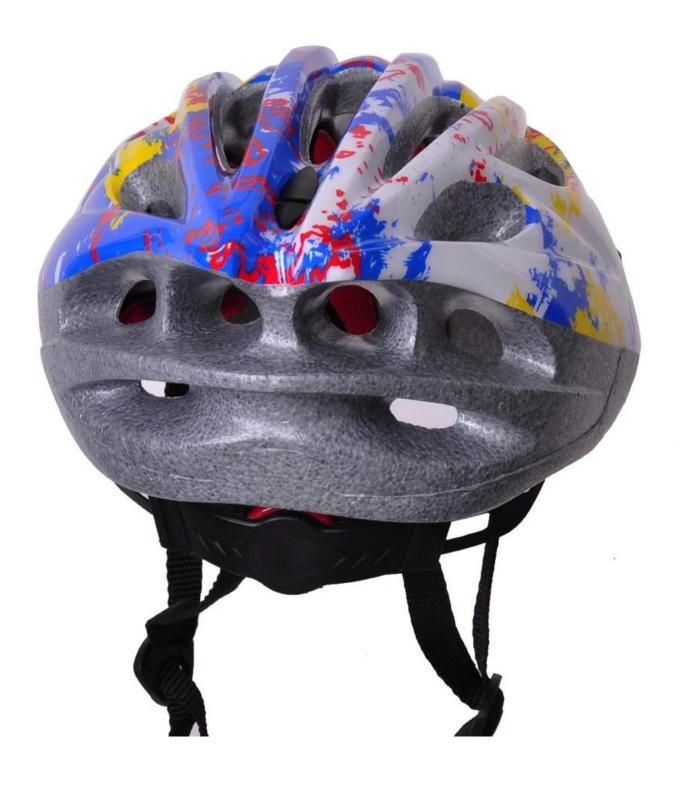

--------------------------------|
| Material                | In-mold EPS liner & PC shell                     |
| Certification           | CE EN1078                                        |
| Vents                   | 19 air vents                                     |
| Color                   | Pantone, customized                              |
| size/head circumference | M/L 54-61CM                                      |
| Weight                  | 235g                                             |
| Sample Time             | 7 days                                           |
| MOQ                     | 300pcs                                           |
| Package details         | PP bag+individual color box packing+mastercarton |

#### The detail pictures of teenager youth helmet:











#### **Information Packagaing**

Pieces per Carton: 12 pieces/Carton Package Dimensions: 73 X 58 X 35 cm Gross weight: 6.50 kg Type of packing: 1PCS/PP wth color carton, 12 PCS per Brown CARTON





## The knowledge of the head circumference of youth bike helmets:

#### **European headform:**

An oval shaped helmet is designed for the head of a runner with a dimension which is considerably for Europeans.

#### **Generic headform:**

A generic head helmet is designed for the head of a runner with a dimension which is slightly long front-toback than its far side.

#### Asian headform:

A round-shaped helmet is designed for the head of a runner with a dimension that is condierably worthy of Asians.

# Helmet Shape 101



An Oval shaped helmet is designed for a rider's head with a dime