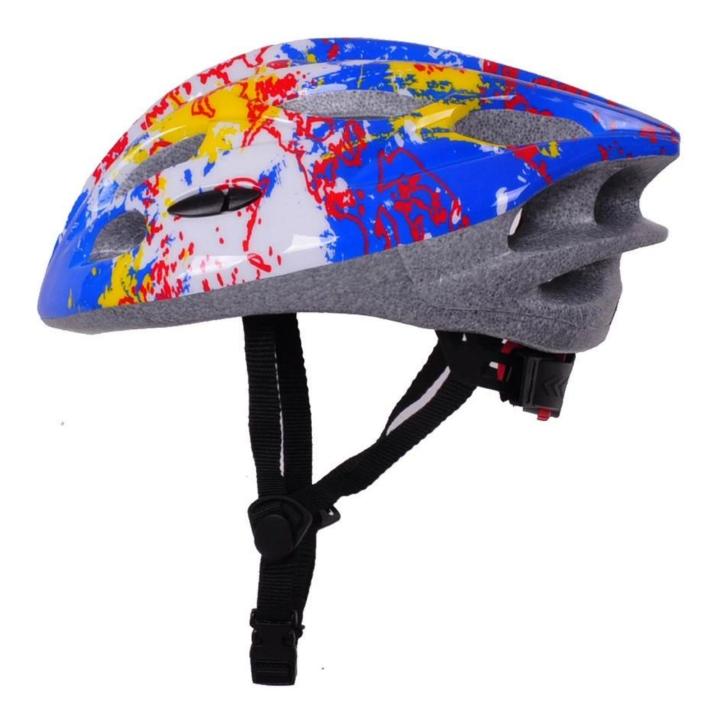

----------------------------------|
| Material                | In-mold EPS liner & PC shell                     |
| Certification           | CE EN1078                                        |
| Vents                   | 19 air vents                                     |
| Color                   | Pantone, customized                              |
| size/head circumference | M/L 54-61CM                                      |
| Weight                  | 235g                                             |
| Sample Time             | 7 days                                           |
| MOQ                     | 300pcs                                           |
| Package details         | PP bag+individual color box packing+mastercarton |

#### The detail pictures of teenager youth helmet:











#### **Information Packagaing**

Pieces per Carton: 12 pieces/Carton Package Dimensions: 73 X 58 X 35 cm Gross weight: 6.50 kg Type of packing: 1PCS/PP wth color carton, 12 PCS per Brown CARTON





## The knowledge of the head circumference of youth bike helmets:

#### **European headform:**

An oval shaped helmet is designed for the head of a runner with a dimension which is considerably for Europeans.

#### **Generic headform:**

A generic head helmet is designed for the head of a runner with a dimension which is slightly long front-toback than its far side.

#### Asian headform:

A round-shaped helmet is designed for the head of a runner with a dimension that is condierably worthy of Asians.

# Helmet Shape 101



An Oval shaped helmet is designed for a rider's head with a di