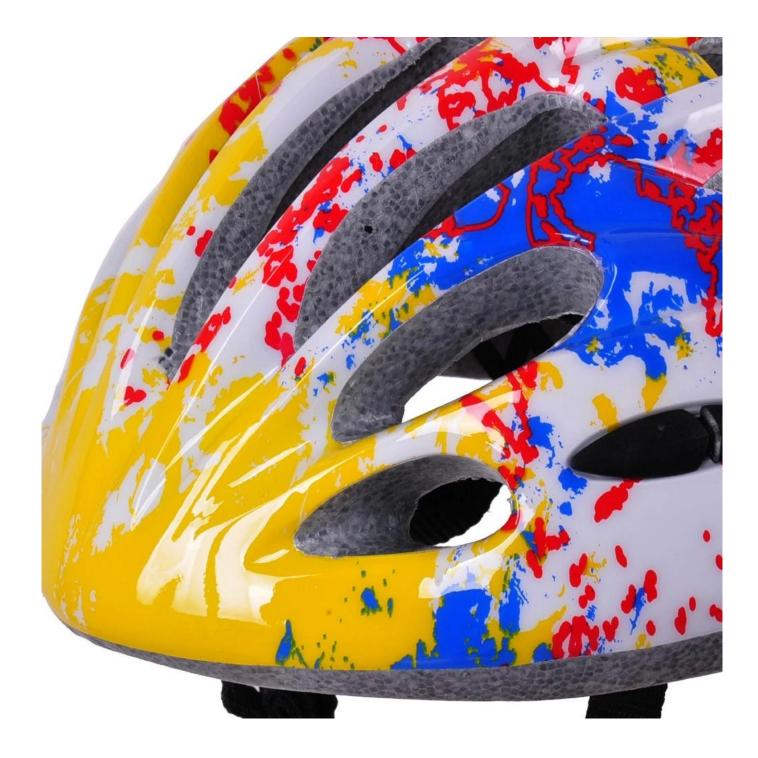

------------------------------|
| Material                | In-mold EPS liner & PC shell                     |
| Certification           | CE EN1078                                        |
| Vents                   | 19 air vents                                     |
| Color                   | Pantone, customized                              |
| size/head circumference | M/L 54-61CM                                      |
| Weight                  | 235g                                             |
| Sample Time             | 7 days                                           |
| MOQ                     | 300pcs                                           |
| Package details         | PP bag+individual color box packing+mastercarton |

#### The detail pictures of teenager youth helmet:











#### **Information Packagaing**

Pieces per Carton: 12 pieces/Carton Package Dimensions: 73 X 58 X 35 cm Gross weight: 6.50 kg Type of packing: 1PCS/PP wth color carton, 12 PCS per Brown CARTON





## The knowledge of the head circumference of youth bike helmets:

#### **European headform:**

An oval shaped helmet is designed for the head of a runner with a dimension which is considerably for Europeans.

#### **Generic headform:**

A generic head helmet is designed for the head of a runner with a dimension which is slightly long front-toback than its far side.

#### Asian headform:

A round-shaped helmet is designed for the head of a runner with a dimension that is condierably worthy of Asians.

# Helmet Shape 101



An Oval shaped helmet is designed for a rider's head with a dimens