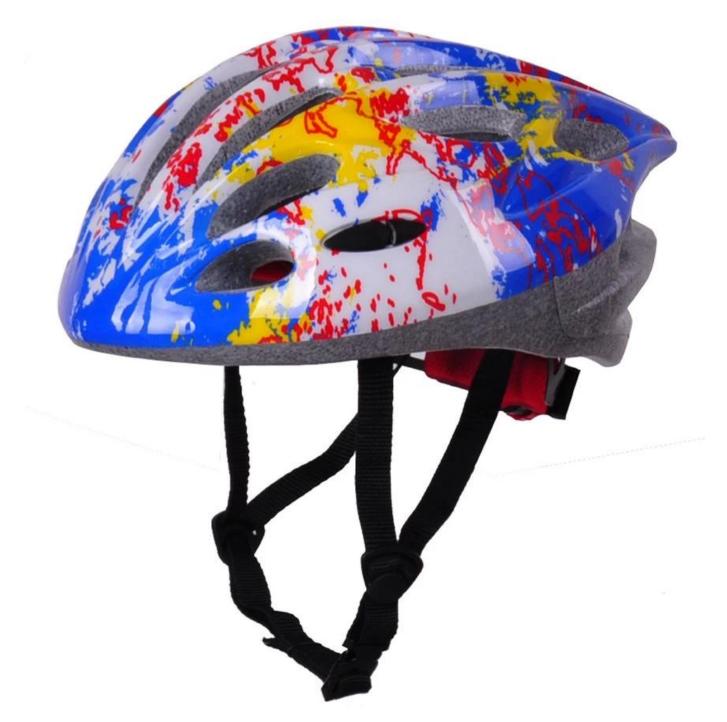

### star wars bike helmet kids, youth bike helmets, teenager youth helmet

#### The Advantages of youth bike helmets:

1. it's ultralight, only 235g, and well-ventilated,

2. Three-dimensional duct design: This design is very aerodynamic drag coefficient is small , in the process of riding , people wear more cool,

3. In-mould technology: seamless , when the helmet by the impact , the entire helmet uniform force,

4. The high quality PC shell,

5. The black EPS material is imported from American,

6. The bicycle accessories: adjustable chin strap with quick-release buckle; rear lock adjustment; cool comfortable pads;

7. Certification: CE-EN1078 certified for impact protection,

#### **Description of youth bike helmets:**

Outer material : PC Lining material : High density Black EPS Size : M/L 54-61CM; Weight : 235g , Color : Pantone Accessories: Headring fit system, fast release buckle, PA webbing and detachable pads.

#### The detail pictures of teenager youth helmet: