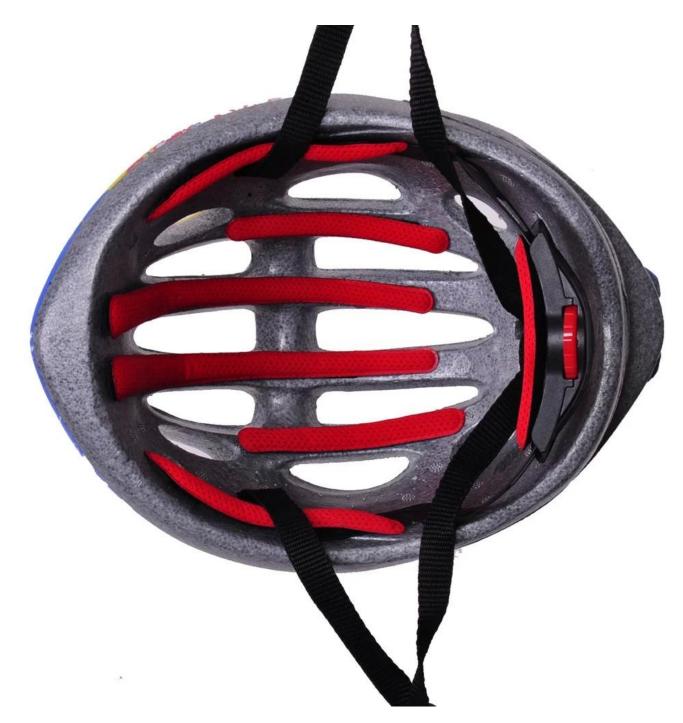

#### The detail pictures of teenager youth helmet:

3. In-mould technology: seamless , when the helmet by the impact , the entire helmet uniform force,

4. The high quality PC shell,

5. The black EPS material is imported from American,

6. The bicycle accessories: adjustable chin strap with quick-release buckle; rear lock adjustment; cool comfortable pads;