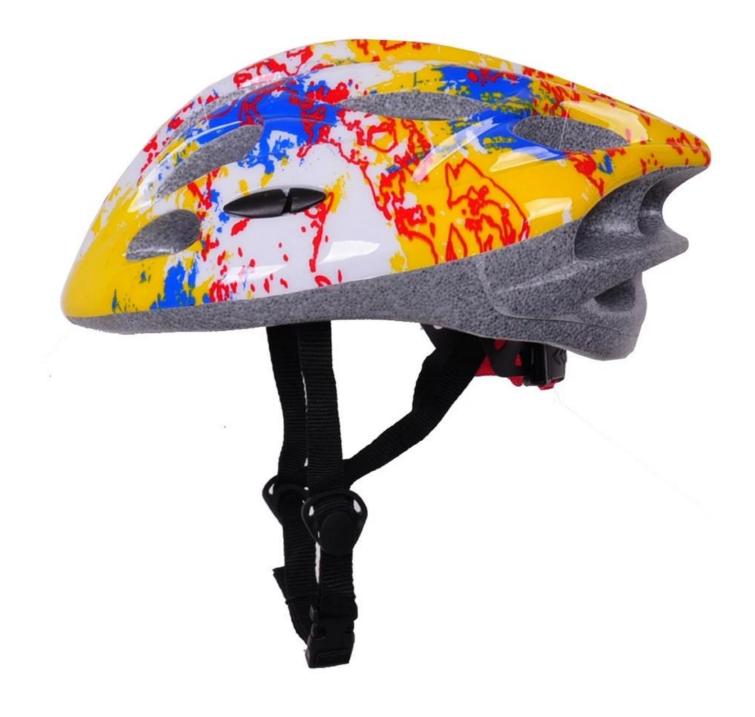

#### The detail pictures of teenager youth helmet:

#### The Advantages of youth bike helmets:

1. it's ultralight, only 235g, and well-ventilated,

2. Three-dimensional duct design: This design is very aerodynamic drag coefficient is small , in the process of riding , people wear more cool,

3. In-mould technology: seamless , when the helmet by the impact , the entire helmet uniform force,

4. The high quality PC shell,

5. The black EPS material is imported from American,

6. The bicycle accessories: adjustable chin strap with quick-release buckle; rear lock adjustment; cool comfortable pads;

#### **Description of youth bike helmets:**

Outer material : PC Lining material : High density Black EPS Size : M/L 54-61CM; Weight : 235g , Color : Pantone Accessories: Headring fit system, fast release buckle, PA webbing and detachable pads.