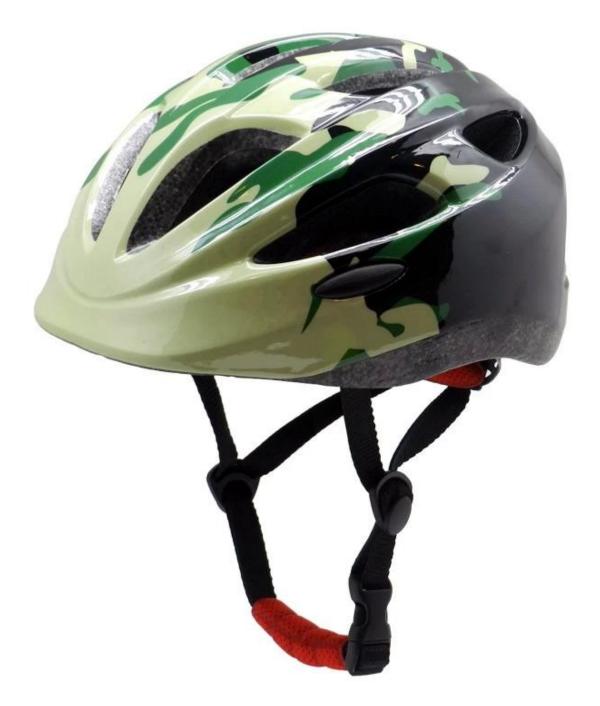

# stylish childs bike helmets, boys cycling helmet, bicycle helmets for children

## The advantages of childs bike helmets:

- 1. it's super lightest, only 225g, and well-ventilated,
- 2. in-mould technology: seamless, when the helmet by the impact, the entire helmet uniform force,
- 3. Thicken PC shell ,protection would be sharply increased.
- 4. High density gray EPS material, light weight, Shock resistance, provide reliable protection .
- 5. with patent adjustment headlock buckle, PA webbing, washable pads.
- 6. Lining Pad equipped with hot-pressing technology.
- 7. Certification: CE-EN1078 certified for impact protection.

## The specification of childs bike helmets:

| Model No.     | AU-C06 boys cycling helmet   |
|---------------|------------------------------|
| Material      | In-mold EPS liner & PC shell |
| Certification | CE EN1078                    |
| Vents         | 13 air vents                 |
| Color         | Pantone, customized          |

| size/head circumference | S: 45-50cm ; M: 50-55cm; L: 54-58                |
|-------------------------|--------------------------------------------------|
| Weight                  | 225g                                             |
| Sample Time             | 7 days                                           |
| MOQ                     | 300pcs                                           |
| Package details         | PP bag+individual color box packing+mastercarton |

# The detail pictures of boys cycling helmet: