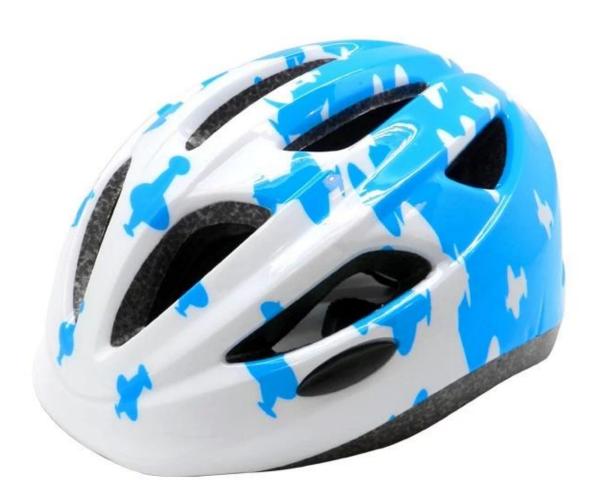

U-C06 boys cycling helmet   |
|---------------|------------------------------|
| Material      | In-mold EPS liner & PC shell |
| Certification | CE EN1078                    |
| Vents         | 13 air vents                 |
| Color         | Pantone, customized          |

| size/head circumference | S: 45-50cm ; M: 50-55cm; L: 54-58                |
|-------------------------|--------------------------------------------------|
| Weight                  | 225g                                             |
| Sample Time             | 7 days                                           |
| MOQ                     | 300pcs                                           |
| Package details         | PP bag+individual color box packing+mastercarton |

# The detail pictures of boys cycling helmet:











# The head circumference knowledge of childrens bmx helmet:

## **European Headform:**

An Oval shaped helmet is designed for a rider's head with a dimension which is considerably fit for Europeans.

#### **Generic headform:**

A generic headform helmet is designed for a rider's head with a dimension which is slightly longer front-to-back than its side-to-side measurement.

#### **Asian headform:**

A Round shaped helmet is designed for a rider's head with a dimension which is condierably fit for Asians.

# Helmet Shape 101



#### European Headform

An Oval shaped helmet is designed for a rider's head with a dimension which is considerably fit for Europeans.

#### Generic headform

A generic headform helmet is designed for a rider's head with a dimension which is slightly longer f