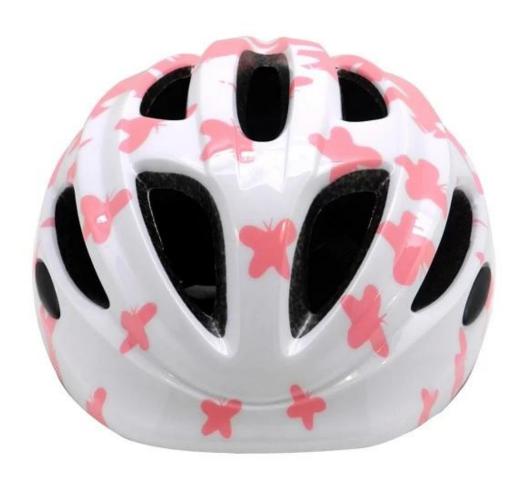

C06 boys cycling helmet   |
|---------------|------------------------------|
| Material      | In-mold EPS liner & PC shell |
| Certification | CE EN1078                    |
| Vents         | 13 air vents                 |
| Color         | Pantone, customized          |

| size/head circumference | S: 45-50cm ; M: 50-55cm; L: 54-58                |
|-------------------------|--------------------------------------------------|
| Weight                  | 225g                                             |
| Sample Time             | 7 days                                           |
| MOQ                     | 300pcs                                           |
| Package details         | PP bag+individual color box packing+mastercarton |

# The detail pictures of boys cycling helmet:











# The head circumference knowledge of childrens bmx helmet:

## **European Headform:**

An Oval shaped helmet is designed for a rider's head with a dimension which is considerably fit for Europeans.

#### **Generic headform:**

A generic headform helmet is designed for a rider's head with a dimension which is slightly longer front-to-back than its side-to-side measurement.

#### **Asian headform:**

A Round shaped helmet is designed for a rider's head with a dimension which is condierably fit for Asians.

# Helmet Shape 101



#### European Headform

An Oval shaped helmet is designed for a rider's head with a dimension which is considerably fit for Europeans.

#### Generic headform

A generic headform helmet is designed for a rider's head with a dimension which is slightly longer fro