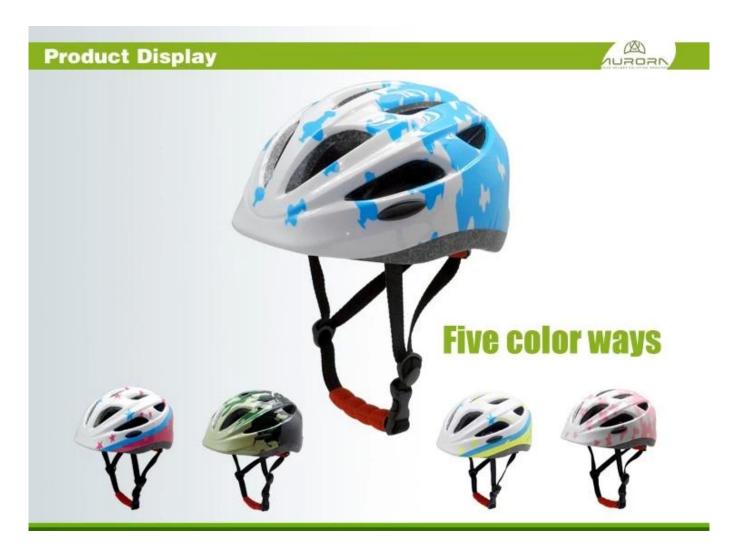

# stylish childs bike helmets, boys cycling helmet, bicycle helmets for children



## The advantages of childs bike helmets:

- 1. it's super lightest, only 225g, and well-ventilated,
- 2. in-mould technology: seamless, when the helmet by the impact, the entire helmet uniform force,
- 3. Thicken PC shell ,protection would be sharply increased.
- 4. High density gray EPS material, light weight, Shock resistance, provide reliable protection .
- 5. with patent adjustment headlock buckle, PA webbing, washable pads.
- 6. Lining Pad equipped with hot-pressing technology.
- 7. Certification: CE-EN1078 certified for impact protection.

## The specification of childs bike helmets:

| Model No.     | AU-C06 boys cycling helmet   |
|---------------|------------------------------|
| Material      | In-mold EPS liner & PC shell |
| Certification | CE EN1078                    |
| V