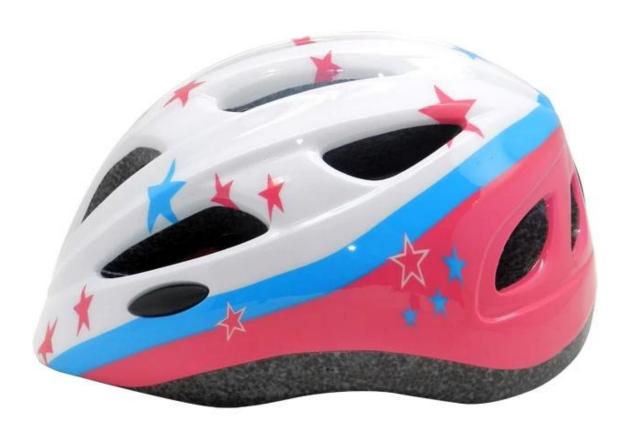

# stylish childs bike helmets, boys cycling helmet, bicycle helmets for children

## The advantages of childs bike helmets:

- 1. it's super lightest, only 225g, and well-ventilated,
- 2. in-mould technology: seamless, when the helmet by the impact, the entire helmet uniform force,
- 3. Thicken PC shell ,protection would be sharply increased.
- 4. High density gray EPS material, light weight, Shock resistance, provide reliable protection .
- 5. with patent adjustment headlock buckle, PA webbing, washable pads.
- 6. Lining Pad equipped with hot-pressing technology.
- 7. Certification: CE-EN1078 certified for impact protection.

## The specification of childs bike helmets:

| Model No.     | AU-C06 boys cycling helmet   |
|---------------|------------------------------|
| Material      | In-mold EPS liner & PC shell |
| Certification | CE EN1078                    |
| Vents         | 13 air vents                 |
| Color         | Pantone, customized          |

| size/head circumference | S: 45-50cm ; M: 50-55cm; L: 54-58                |
|-------------------------|--------------------------------------------------|
| Weight                  | 225g                                             |
| Sample Time             | 7 days                                           |
| MOQ                     | 300pcs                                           |
| Package details         | PP bag+individual color box packing+mastercarton |

# The detail pictures of boys cycling helmet: