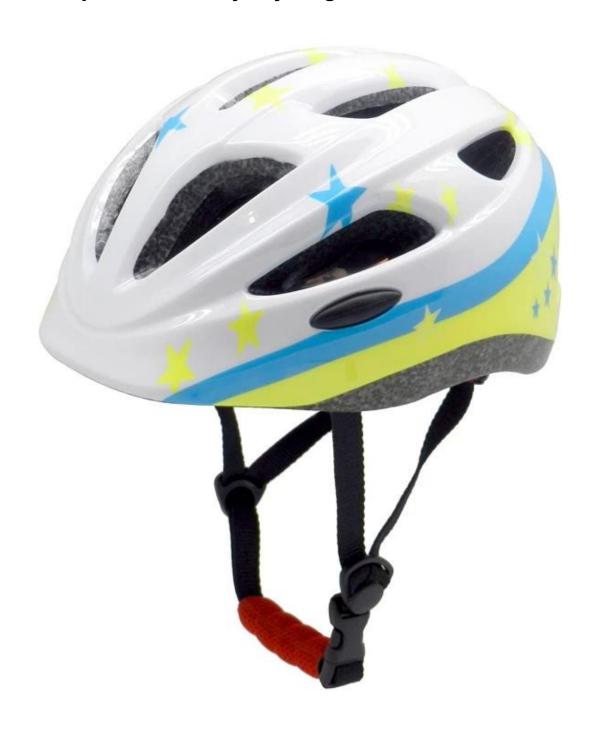

AU-C06 boys cycling helmet   |
|---------------|------------------------------|
| Material      | In-mold EPS liner & PC shell |
| Certification | CE EN1078                    |
| Vents         | 13 air vents                 |
| Color         | Pantone, customized          |

| size/head circumference | S: 45-50cm ; M: 50-55cm; L: 54-58                |
|-------------------------|--------------------------------------------------|
| Weight                  | 225g                                             |
| Sample Time             | 7 days                                           |
| MOQ                     | 300pcs                                           |
| Package details         | PP bag+individual color box packing+mastercarton |

# The detail pictures of boys cycling helmet:











# The head circumference knowledge of childrens bmx helmet:

## **European Headform:**

An Oval shaped helmet is designed for a rider's head with a dimension which is considerably fit for Europeans.

#### **Generic headform:**

A generic headform helmet is designed for a rider's head with a dimension which is slightly longer front-to-back than its side-to-side measurement.

#### **Asian headform:**

A Round shaped helmet is designed for a rider's head with a dimension which is condierably fit for Asians.

# Helmet Shape 101



#### European Headform

An Oval shaped helmet is designed for a rider's head with a dimension which is considerably fit for Europeans.

#### Generic headform

A generic headform helmet is designed for a rider's head with a dimension which is slightly longer