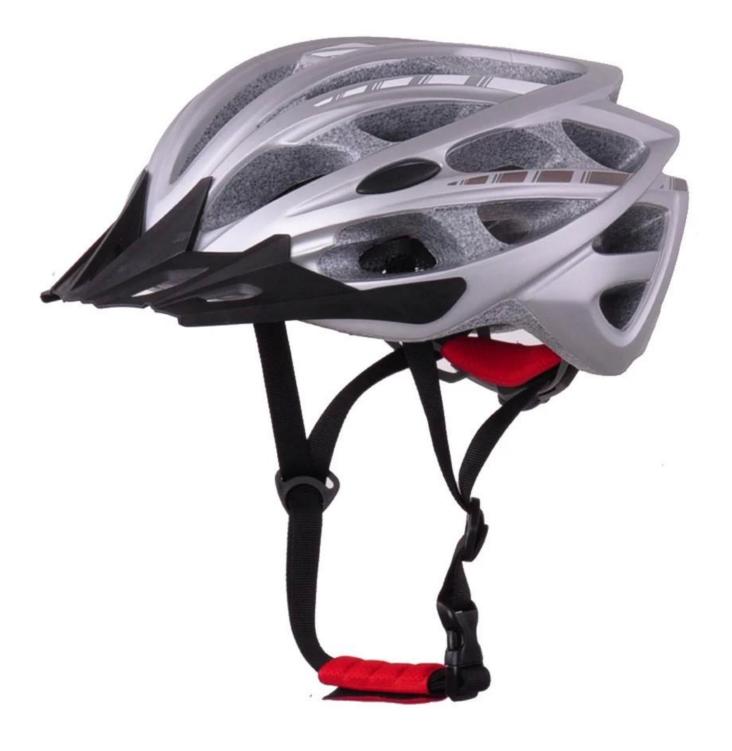

stylish cool adult bike helmets, MTB Bicycle helmets for cycling BM07

## The description of cool adult bike helmets:

- Strong MTB bicycle helmet which is especially downhill.

- Three-dimensional duct design: This design is very aerodynamic drag coefficient is small , in the process of riding , people wear more cool.

- In-mold technology, when the helmet by the impact , the entire helmet uniform force.

- The high quality eco-friendly high temperature resistant PC shell.

- The high density black EPS material is imported from American,

- The bicycle accessories: adjustable chin strap with quick-release buckle; rear lock adjustment; cool insect-proof not comfortable pads;

- Certification: CE-EN1078 certified for impact protection.