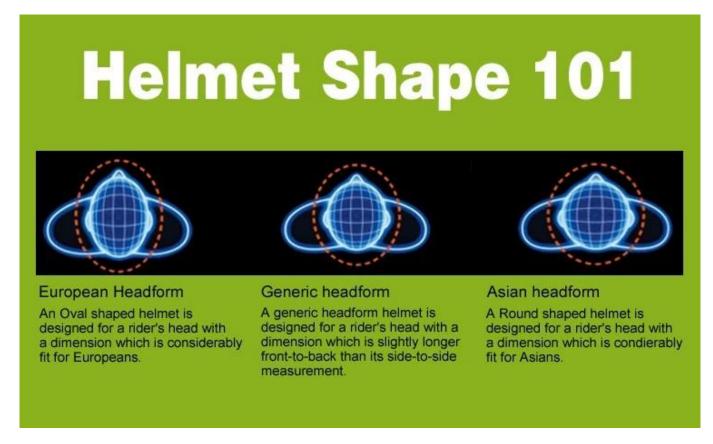

## The head circumference knowledge of cool adult bike helmets:

#### **European Headform:**

An Oval shaped helmet is designed for a rider's head with a dimension which is considerably fit for Europeans.

#### **Generic headform:**

A generic headform helmet is designed for a rider's head with a dimension which is slightly longer front-toback than its side-to-side measurement.

#### Asian headform:

A Round shaped helmet is designed for a rider's head with a dimension which is condierably fit for Asians.