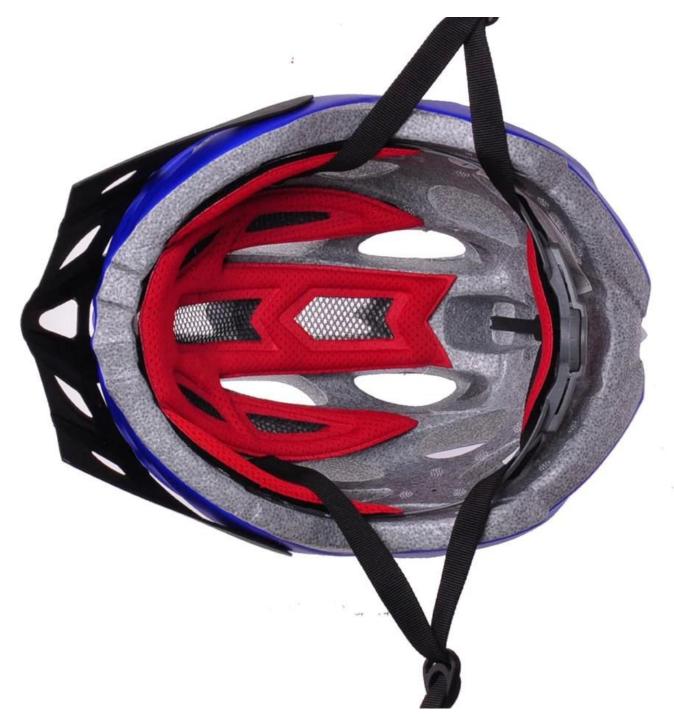

--------------------|
| Material                | EPS foam & PC shell double in-mold technology    |
| Certification           | CE EN1078                                        |
| Vents                   | 30 air vents                                     |
| Color                   | Pantone, customized                              |
| size/head circumference | S/M (54-58CM) M/L (58-62CM)                      |
| Weight                  | 270g                                             |
| Sample Time             | 7 days                                           |
| MOQ                     | 300pcs                                           |
| Package details         | PP bag+individual color box packing+mastercarton |

## The detail pictures of cool adult bike helmets:

















## The Customized accessories:

So far, we have been manufacturing & exporting different kinds of helmets for more than 24 years. You can purchase latest design quality helmets here as well as personalize your own designs since we can provide a strong R&D support.We provide different option for custom service that you can select the different helmet color , different strap color,LOGO custom service ,inner pad design , divider color , different strap buckle color, and we can provide different head adjuster even different color for visor.



## The head circumference knowledge of cool adult bike helmets:

#### **European Headform:**

An Oval shaped helmet is designed for a rider's head with a dimension which is considerably fit for Europeans.

#### **Generic headform:**

A generic headform