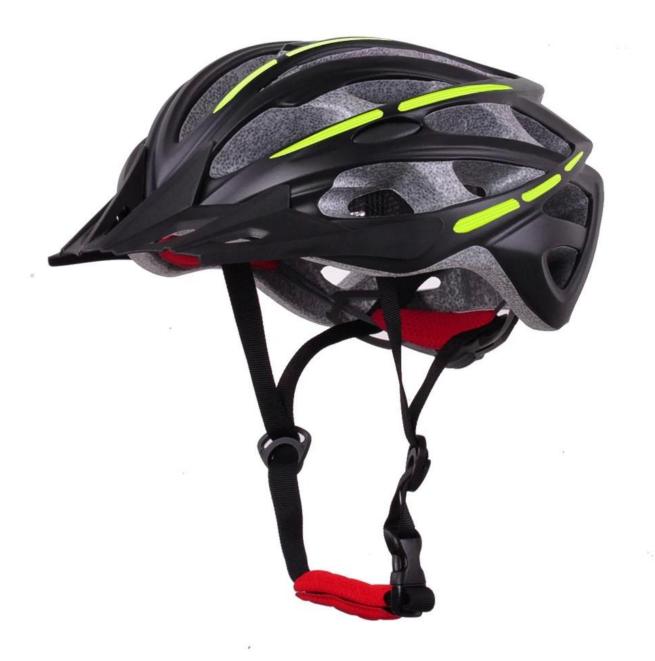

stylish cool adult bike helmets, MTB Bicycle helmets for cycling BM07

## The description of cool adult bike helmets:

- Strong MTB bicycle helmet which is especially downhill.

- Three-dimensional duct design: This design is very aerodynamic drag coefficient is small , in the process of riding , people wear more cool.

- In-mold technology, when the helmet by the impact , the entire helmet uniform force.

- The high quality eco-friendly high temperature resistant PC shell.

- The high density black EPS material is imported from American,

- The bicycle accessories: adjustable chin strap with quick-release buckle; rear lock adjustment; cool insect-proof not comfortable pads;

- Certification: CE-EN1078 certified for impact protection.