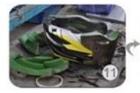

stylish cool adult bike helmets, MTB Bicycle helmets for cycling BM07

## The description of cool adult bike helmets:

- Strong MTB bicycle helmet which is especially downhill.

- Three-dimensional duct design: This design is very aerodynamic drag coefficient is small , in the process of riding , people wear more cool.

- In-mold technology, when the helmet by the impact , the entire helmet uniform force.

- The high quality eco-friendly high temperature resistant PC shell.

- The high density black EPS material is imported from American,

- The bicycle accessories: adjustable chin strap with quick-release buckle; rear lock adjustment; cool insect-proof not comfortable pads;

- Certification: CE-EN1078 certified for impact protection.