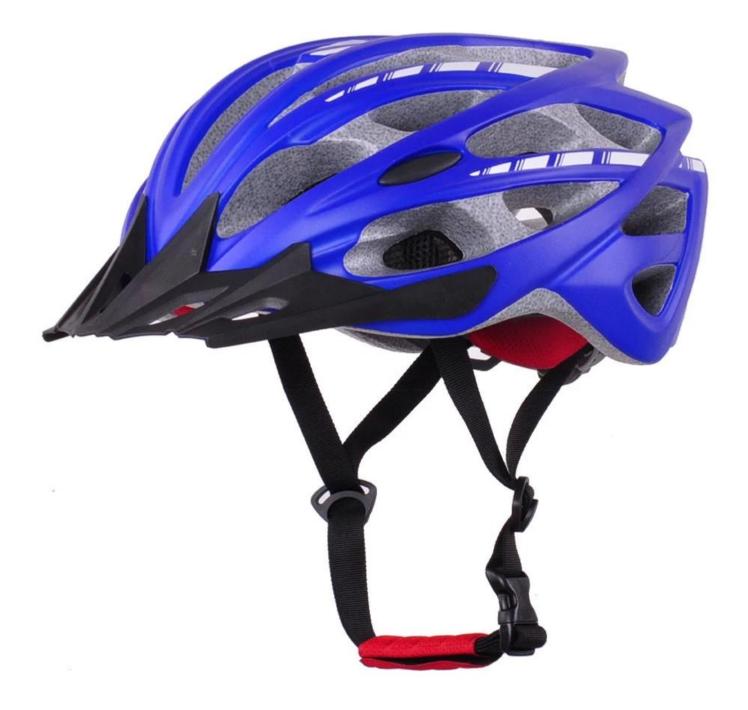

stylish cool adult bike helmets, MTB Bicycle helmets for cycling BM07

## The description of cool adult bike helmets:

- Strong MTB bicycle helmet which is especially downhill.

- Three-dimensional duct design: This design is very aerodynamic drag coefficient is small , in the process of riding , people wear more cool.

- In-mold technology, when the helmet by the impact , the entire helmet uniform force.

- The high quality eco-friendly high temperature resistant PC shell.

- The high density black EPS material is imported from American,

- The bicycle accessories: adjustable chin strap with quick-release buckle; rear lock adjustment; cool insect-proof not comfortable pads;

- Certification: CE-EN1078 certified for impact protection.