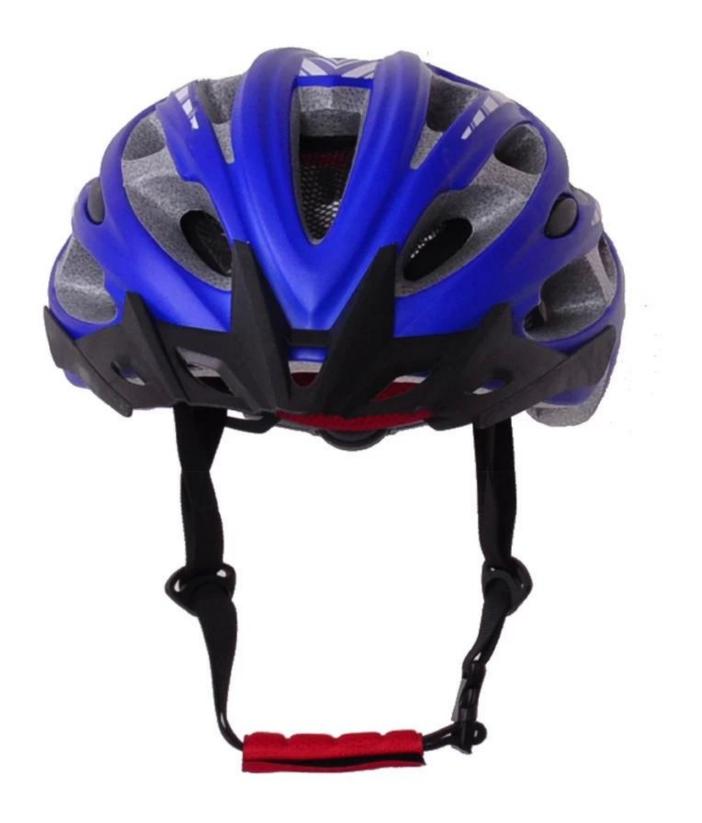

----------------------|
| Material                | EPS foam & PC shell double in-mold technology    |
| Certification           | CE EN1078                                        |
| Vents                   | 30 air vents                                     |
| Color                   | Pantone, customized                              |
| size/head circumference | S/M (54-58CM) M/L (58-62CM)                      |
| Weight                  | 270g                                             |
| Sample Time             | 7 days                                           |
| MOQ                     | 300pcs                                           |
| Package details         | PP bag+individual color box packing+mastercarton |

## The detail pictures of cool adult bike helmets:

















## The Customized accessories:

So far, we have been manufacturing & exporting different kinds of helmets for more than 24 years. You can purchase latest design quality helmets here as well as personalize your own designs since we can provide a strong R&D support.We provide different option for custom service that you can select the different helmet color , different strap color,LOGO custom service ,inner pad design , divider color , different strap buckle color, and we can provide different head adjuster even different color for visor.



## The head circumference knowledge of cool adult bike helmets:

#### **European Headform:**

An Oval shaped helmet is designed for a rider's head with a dimension which is considerably fit for Europeans.

#### **Generic headform:**

A generic headfo