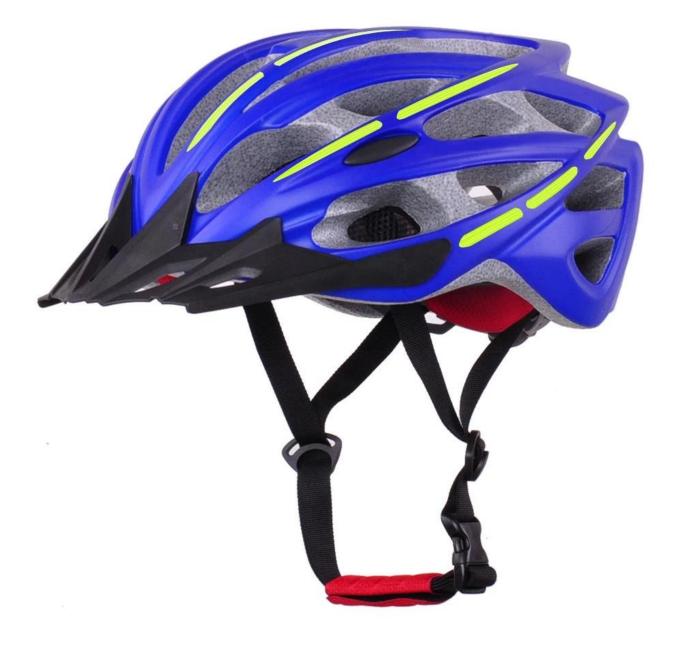

stylish cool adult bike helmets, MTB Bicycle helmets for cycling BM07

## The description of cool adult bike helmets:

- Strong MTB bicycle helmet which is especially downhill.

- Three-dimensional duct design: This design is very aerodynamic drag coefficient is small , in the process of riding , people wear more cool.

- In-mold technology, when the helmet by the impact , the entire helmet uniform force.

- The high quality eco-friendly high temperature resistant PC shell.

- The high density black EPS material is imported from American,

- The bicycle accessories: adjustable chin strap with quick-release buckle; rear lock adjustment; cool insect-proof not comfortable pads;

- Certification: CE-EN1078 certified for impact protection.