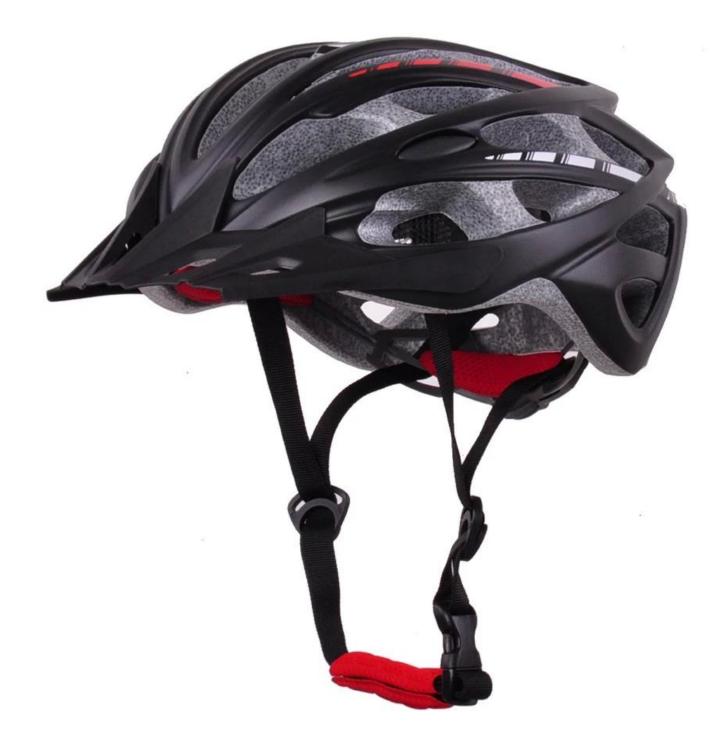

stylish cool adult bike helmets, MTB Bicycle helmets for cycling BM07

## The description of cool adult bike helmets:

- Strong MTB bicycle helmet which is especially downhill.

- Three-dimensional duct design: This design is very aerodynamic drag coefficient is small , in the process of riding , people wear more cool.

- In-mold technology, when the helmet by the impact , the entire helmet uniform force.

- The high quality eco-friendly high temperature resistant PC shell.

- The high density black EPS material is imported from American,

- The bicycle accessories: adjustable chin strap with quick-release buckle; rear lock adjustment; cool insect-proof not comfortable pads;

- Certification: CE-EN1078 certified for impact protection.

## The detail pictures of cool adult bike helmets: