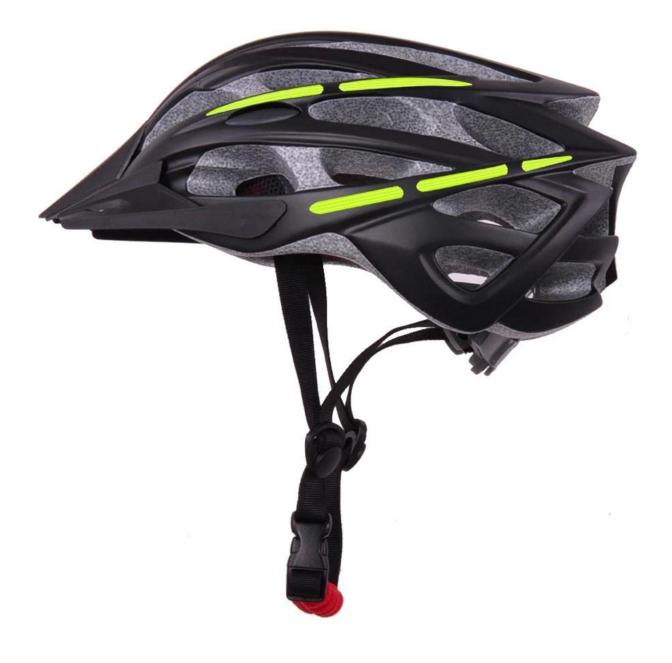

------------------------|
| Material                | EPS foam & PC shell double in-mold technology    |
| Certification           | CE EN1078                                        |
| Vents                   | 30 air vents                                     |
| Color                   | Pantone, customized                              |
| size/head circumference | S/M (54-58CM) M/L (58-62CM)                      |
| Weight                  | 270g                                             |
| Sample Time             | 7 days                                           |
| MOQ                     | 300pcs                                           |
| Package details         | PP bag+individual color box packing+mastercarton |

## The detail pictures of cool adult bike helmets:

















## The Customized accessories:

So far, we have been manufacturing & exporting different kinds of helmets for more than 24 years. You can purchase latest design quality helmets here as well as personalize your own designs since we can provide a strong R&D support.We provide different option for custom service that you can select the different helmet color , different strap color,LOGO custom service ,inner pad design , divider color , different strap buckle color, and we can provide different head adjuster even different color for visor.



## The head circumference knowledge of cool adult bike helmets:

#### **European Headform:**

An Oval shaped helmet is designed for a rider's head with a dimension which is considerably fit for Europeans.

#### **Generic headform:**

A generic head