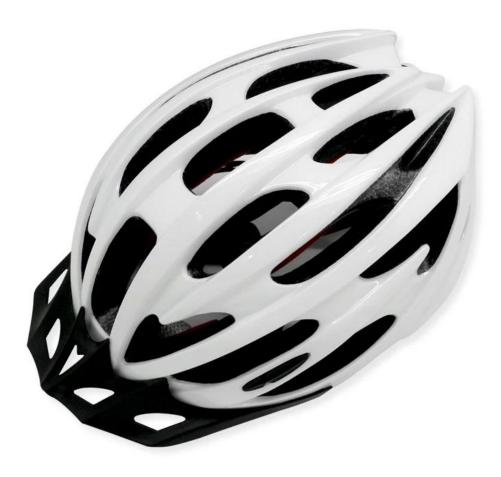

# stylish cool cycle helmet, MTB bike helmet design BM04

## The description of cool cycle helmet:

- Well-ventilated, with very cooling air tunnel and reasonable aero shape design.
- Three-dimensional duct design: This design is very aerodynamic drag coefficient is small , in the process of riding , people wear more cool.
- In-mold technology, when the helmet by the impact , the entire helmet uniform force.
- The high quality eco-friendly high temperature resistant PC shell.
- The high density black EPS material is imported from American,
- The bicycle accessories: adjustable chin strap with quick-release buckle; rear lock adjustment; cool insect-proof not comfortable pads;
- Certification: CE-EN1078 certified for impact protection.

# The detail pictures of cool cycle helmet: