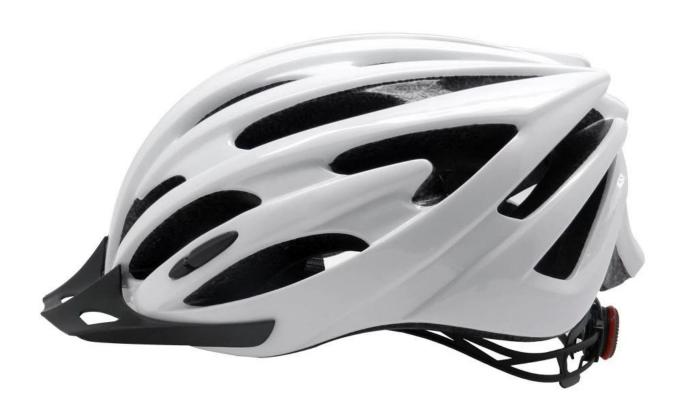

# stylish cool cycle helmet, MTB bike helmet design BM04

## The description of cool cycle helmet:

- Well-ventilated, with very cooling air tunnel and reasonable aero shape design.
- Three-dimensional duct design: This design is very aerodynamic drag coefficient is small , in the process of riding , people wear more cool.
- In-mold technology, when the helmet by the impact , the entire helmet uniform force.
- The high quality eco-friendly high temperature resistant PC shell.
- The high density black EPS material is imported from American,
- The bicycle accessories: adjustable chin strap with quick-release buckle; rear lock adjustment; cool insect-proof not comfortable pads;
- Certification: CE-EN1078 certified for impact protection.

## The specification of cool cycle helmet:

| Model No.               | AU-BM04 cool cycle helmet                        |
|-------------------------|--------------------------------------------------|
| Material                | EPS foam & PC shell double in-mold technology    |
| Certification           | CE EN1078                                        |
| Vents                   | 24 air vents                                     |
| Color                   | Pantone, customized                              |
| size/head circumference | S/M (54-58CM) M/L (58-62CM)                      |
| Weight                  | 225g                                             |
| Sample Time             | 7 days                                           |
| MOQ                     | 300pcs                                           |
| Package details         | PP bag+individual color box packing+mastercarton |