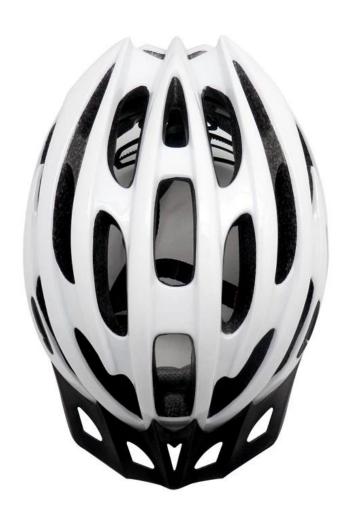

---------------------------------------|
| Material                | EPS foam & PC shell double in-mold technology    |
| Certification           | CE EN1078                                        |
| Vents                   | 24 air vents                                     |
| Color                   | Pantone, customized                              |
| size/head circumference | S/M (54-58CM) M/L (58-62CM)                      |
| Weight                  | 225g                                             |
| Sample Time             | 7 days                                           |
| MOQ                     | 300pcs                                           |
| Package details         | PP bag+individual color box packing+mastercarton |

# The detail pictures of cool cycle helmet:











## The Customized accessories:

So far, we have been manufacturing & exporting different kinds of helmets for more than 24 years. You can purchase latest design quality helmets here as well as personalize your own designs since we can provide a strong R&D support.We provide different option for custom service that you can select the different helmet color , different strap color,LOGO custom service ,inner pad design , divider color , different strap buckle color, and we can provide different head adjuster even different color for visor.



## The head circumference knowledge of bikers helmets:

#### **European Headform:**

An Oval shaped helmet is designed for a rider's head with a dimension which is considerably fit for Europeans.

#### Generic headform:

A generic headform helmet