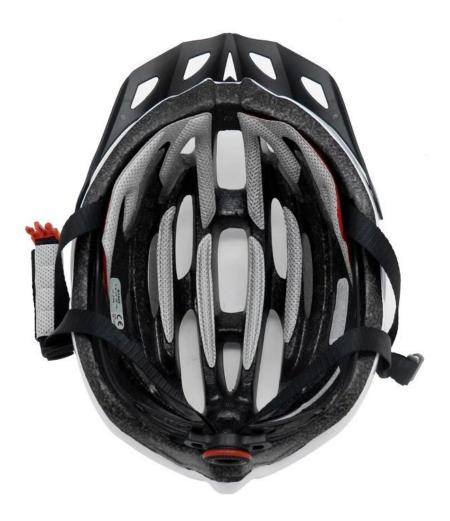

---------------------------------|
| Material                | EPS foam & PC shell double in-mold technology    |
| Certification           | CE EN1078                                        |
| Vents                   | 24 air vents                                     |
| Color                   | Pantone, customized                              |
| size/head circumference | S/M (54-58CM) M/L (58-62CM)                      |
| Weight                  | 225g                                             |
| Sample Time             | 7 days                                           |
| MOQ                     | 300pcs                                           |
| Package details         | PP bag+individual color box packing+mastercarton |

# The detail pictures of cool cycle helmet:











## The Customized accessories:

So far, we have been manufacturing & exporting different kinds of helmets for more than 24 years. You can purchase latest design quality helmets here as well as personalize your own designs since we can provide a strong R&D support.We provide different option for custom service that you can select the different helmet color , different strap color,LOGO custom service ,inner pad design , divider color , different strap buckle color, and we can provide different head adjuster even different color for visor.



## The head circumference knowledge of bikers helmets:

#### **European Headform:**

An Oval shaped helmet is designed for a rider's head with a dimension which is considerably fit for Europeans.

#### Generic headform:

A generic headform helmet is de