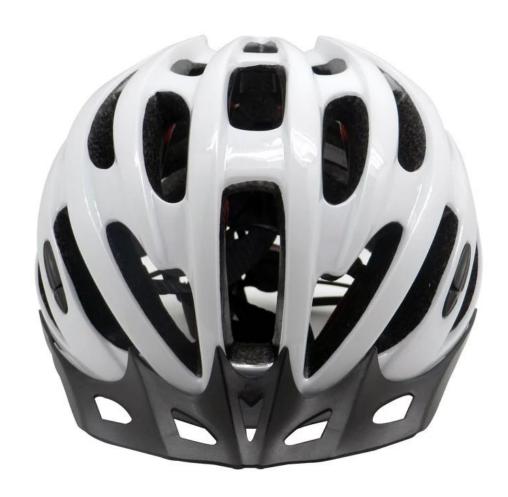

-----------------------------------------|
| Material                | EPS foam & PC shell double in-mold technology    |
| Certification           | CE EN1078                                        |
| Vents                   | 24 air vents                                     |
| Color                   | Pantone, customized                              |
| size/head circumference | S/M (54-58CM) M/L (58-62CM)                      |
| Weight                  | 225g                                             |
| Sample Time             | 7 days                                           |
| MOQ                     | 300pcs                                           |
| Package details         | PP bag+individual color box packing+mastercarton |

# The detail pictures of cool cycle helmet:











## The Customized accessories:

So far, we have been manufacturing & exporting different kinds of helmets for more than 24 years. You can purchase latest design quality helmets here as well as personalize your own designs since we can provide a strong R&D support.We provide different option for custom service that you can select the different helmet color , different strap color,LOGO custom service ,inner pad design , divider color , different strap buckle color, and we can provide different head adjuster even different color for visor.



## The head circumference knowledge of bikers helmets:

#### **European Headform:**

An Oval shaped helmet is designed for a rider's head with a dimension which is considerably fit for Europeans.

#### Generic headform:

A generic headform helm