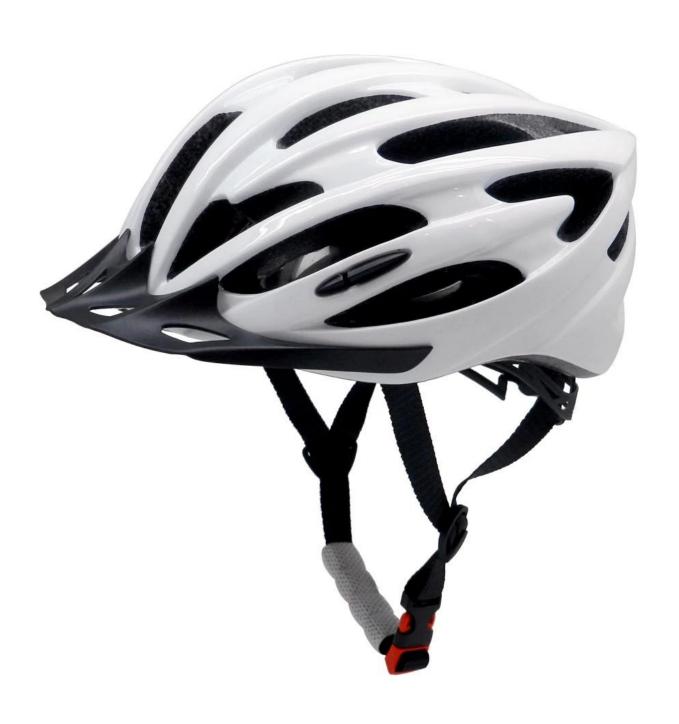

## The description of cool cycle helmet:

- Well-ventilated, with very cooling air tunnel and reasonable aero shape design.
- Three-dimensional duct design: This design is very aerodynamic drag coefficient is small , in the process of riding , people wear more cool.
- In-mold technology, when the helmet by the impact , the entire helmet uniform force.
- The high quality eco-friendly high temperature resistant PC shell.
- The high density black EPS material is imported from American,
- The bicycle accessories: adjustable chin strap with quick-release buckle; rear lock adjustment; cool insect-proof not comfortable pads;
- Certification: CE-EN1078 certified for impact protection.

# The detail pictures of cool cycle helmet: