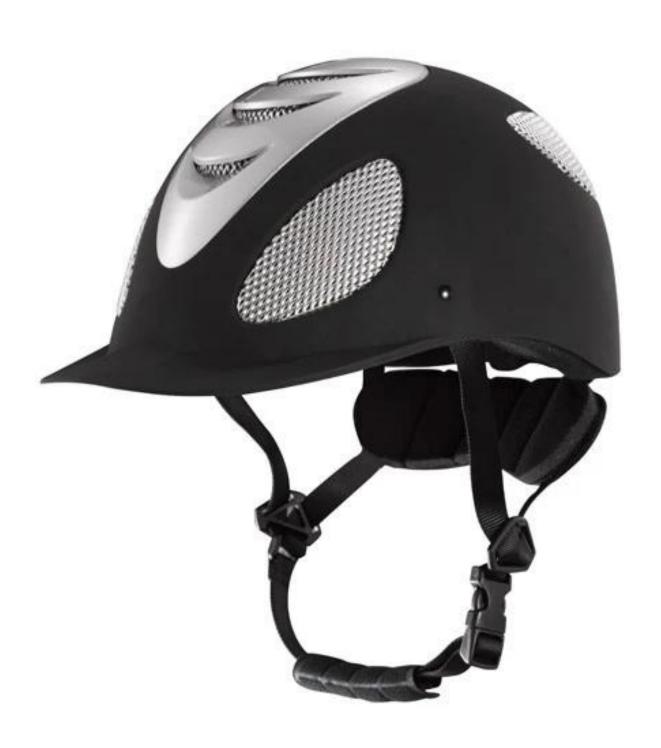

|
| Packing detail          | Inner packing: a cloth bag and a box                                                         |
|                         | Outer packing: 9 pcs/carton Carton size: 67.5*32*53.5CM                                      |

## The description of riding hats sizes:

- Elegant design: This design is very , in the process of riding , people wear more cool.
- The high quality eco-friendly ABS shell with injection technology.
- The high density black EPS material is imported from American,
- The helmet accessories: adjustable chin strap with quick-release buckle; rear lock adjustment; cool comfortable pads;
- Certification: CE EN1384, VG1 certified for impact protection.

## The detail pictures of helmets for troxel horse riding helmets:







## **Packagaing information**

Items per Carton: 9 Pieces/Carton

Package Measurements: Carton size: 67\*31.5\*52.5CM

Gross Weight: 4.50 kg

Package Type: 1PCS/PP bag wth color box, 9 PCS PER BROWN CARTON

# The head circumference knowledge of equestrian helmet:

## **European Headform:**

An Oval shaped helmet is designed for a rider's head with a dimension which is considerably fit for Europeans.

#### **Generic headform:**

A generic headform helmet is designed for a rider's head with a dimension which is slightly longer front-to-back than its side-to-side measurement.

#### Asian headform:

A Round shaped helmet is designed for a rider's head with a dimension which is condierably fit for Asians.



#### **Our Test lab:**

Even though we have considered every necessary elements t