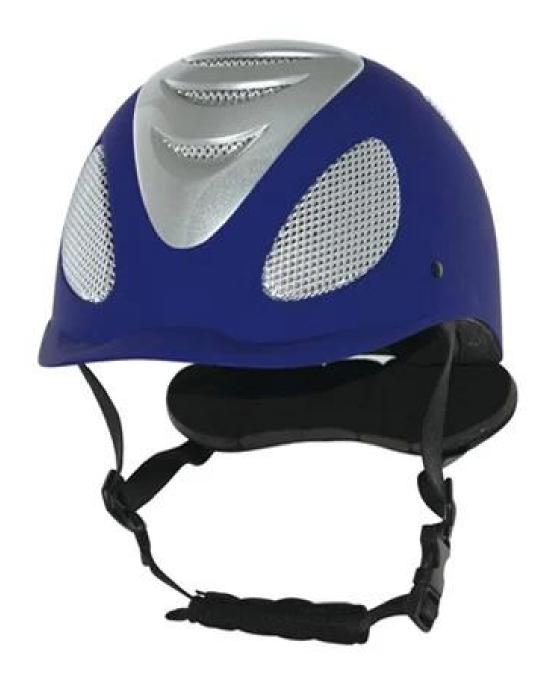

|
| Packing detail          | Inner packing: a cloth bag and a box                                                         |
|                         | Outer packing: 9 pcs/carton Carton size: 67.5*32*53.5CM                                      |

## The description of riding hats sizes:

- Elegant design: This design is very , in the process of riding , people wear more cool.
- The high quality eco-friendly ABS shell with injection technology.
- The high density black EPS material is imported from American,
- The helmet accessories: adjustable chin strap with quick-release buckle; rear lock adjustment; cool comfortable pads;
- Certification: CE EN1384, VG1 certified for impact protection.

## The detail pictures of helmets for troxel horse riding helmets:







## **Packagaing information**

Items per Carton: 9 Pieces/Carton

Package Measurements: Carton size: 67\*31.5\*52.5CM

Gross Weight: 4.50 kg

Package Type: 1PCS/PP bag wth color box, 9 PCS PER BROWN CARTON

# The head circumference knowledge of equestrian helmet:

## **European Headform:**

An Oval shaped helmet is designed for a rider's head with a dimension which is considerably fit for Europeans.

#### **Generic headform:**

A generic headform helmet is designed for a rider's head with a dimension which is slightly longer front-to-back than its side-to-side measurement.

#### Asian headform:

A Round shaped helmet is designed for a rider's head with a dimension which is condierably fit for Asians.



#### **Our Test lab:**

Even though we have considered every necessary elements to en