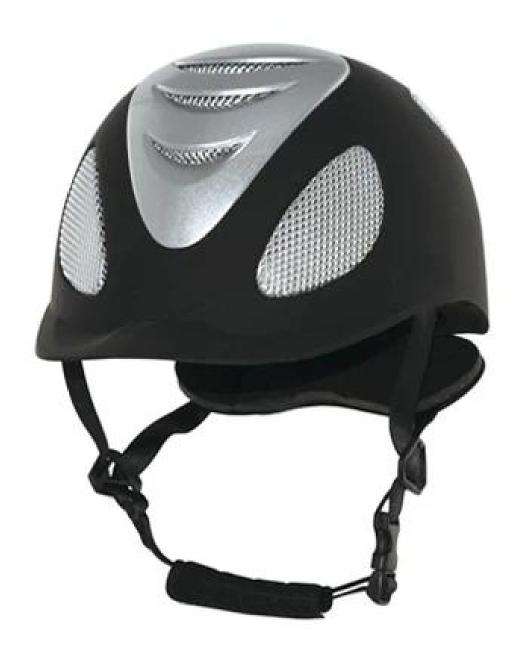

|
| Packing detail          | Inner packing: a cloth bag and a box                                                         |
|                         | Outer packing: 9 pcs/carton Carton size: 67.5*32*53.5CM                                      |

## The description of riding hats sizes:

- Elegant design: This design is very , in the process of riding , people wear more cool.
- The high quality eco-friendly ABS shell with injection technology.
- The high density black EPS material is imported from American,
- The helmet accessories: adjustable chin strap with quick-release buckle; rear lock adjustment; cool comfortable pads;
- Certification: CE EN1384, VG1 certified for impact protection.

## The detail pictures of helmets for troxel horse riding helmets:







## **Packagaing information**

Items per Carton: 9 Pieces/Carton

Package Measurements: Carton size: 67\*31.5\*52.5CM

Gross Weight: 4.50 kg

Package Type: 1PCS/PP bag wth color box, 9 PCS PER BROWN CARTON

# The head circumference knowledge of equestrian helmet:

## **European Headform:**

An Oval shaped helmet is designed for a rider's head with a dimension which is considerably fit for Europeans.

#### **Generic headform:**

A generic headform helmet is designed for a rider's head with a dimension which is slightly longer front-to-back than its side-to-side measurement.

#### Asian headform:

A Round shaped helmet is designed for a rider's head with a dimension which is condierably fit for Asians.



#### **Our Test lab:**

Even though we have considered every necessary elements to