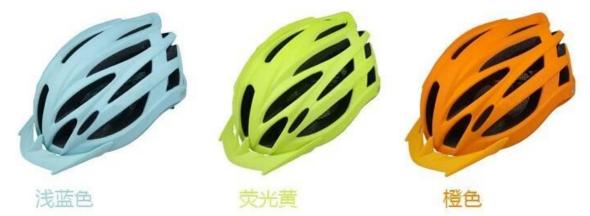

### The specification of bike helmets:

| Model No.               | AU-BR91 bike helmets                             |
|-------------------------|--------------------------------------------------|
| Material                | EPS foam & PC shell double in-mold technology    |
| Certification           | CE EN1078                                        |
| Vents                   | 24 air vents                                     |
| Color                   | Pantone, customized                              |
| size/head circumference | S/M (54-58CM) M/L (58-62CM)                      |
| Weight                  | 190g                                             |
| Sample Time             | 7 days                                           |
| MOQ                     | 300pcs                                           |
| Package details         | PP bag+individual color box packing+mastercarton |

### The Customized accessories:

So far, we have been manufacturing & exporting different kinds of helmets for more than 24 years. You can purchase latest design quality helmets here as well as personalize your own designs since we can provide a strong R&D support.We provide different option for custom service that you can select the different helmet color, different strap color,LOGO custom service ,inner pad design, divider color, different strap buckle color, and we can provide different head adjuster even different color for visor.