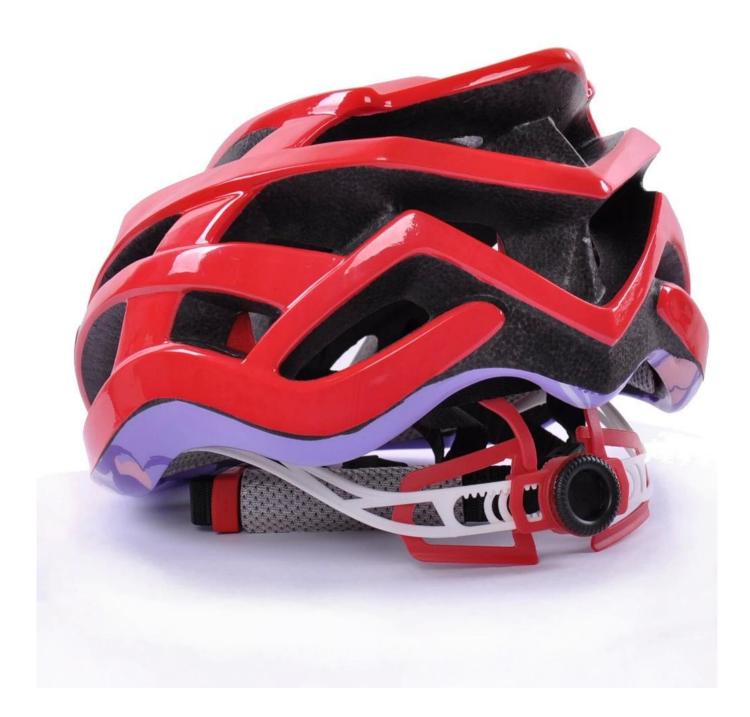

### The description of bike helmets:

- Super lightest : only 190g, well-ventilated, with very cooling air tunnel and reasonable aero shape design.

- Three-dimensional duct design: This design is very aerodynamic drag coefficient is small , in the process of riding , people wear more cool.

- In-mold technology, when the helmet by the impact , the entire helmet uniform force.

- The high quality eco-friendly high temperature resistant PC shell.
- The high density black EPS material is imported from American,

- The bicycle accessories: adjustable chin strap with quick-release buckle; rear lock adjustment; cool comfortable pads;

- Certification: CE-EN1078 certified for impact protection.

The Dial of Adjustment can be interchangeable with LED light