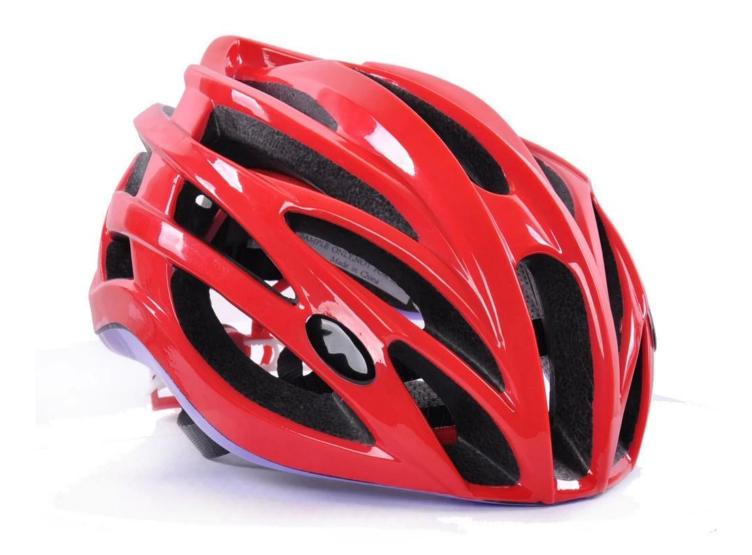

# super light 190g bike helmets, CE approved bike helmet statistics AU-B091

### The description of bike helmets:

- Super lightest : only 190g, well-ventilated, with very cooling air tunnel and reasonable aero shape design.

- Three-dimensional duct design: This design is very aerodynamic drag coefficient is small , in the process of riding , people wear more cool.

- In-mold technology, when the helmet by the impact , the entire helmet uniform force.

- The high quality eco-friendly high temperature resistant PC shell.
- The high density black EPS material is imported from American,

- The bicycle accessories: adjustable chin strap with quick-release buckle; rear lock adjustment; cool comfortable pads;

- Certification: CE-EN1078 certified for impact protection.

### The specification of bike helmets:

| Model No.               | AU-BR91 bike helmets                             |
|-------------------------|--------------------------------------------------|
| Material                | EPS foam & PC shell double in-mold technology    |
| Certification           | CE EN1078                                        |
| Vents                   | 24 air vents                                     |
| Color                   | Pantone, customized                              |
| size/head circumference | S/M (54-58CM) M/L (58-62CM)                      |
| Weight                  | 190g                                             |
| Sample Time             | 7 days                                           |
| MOQ                     | 300pcs                                           |
| Package details         | PP bag+individual color box packing+mastercarton |