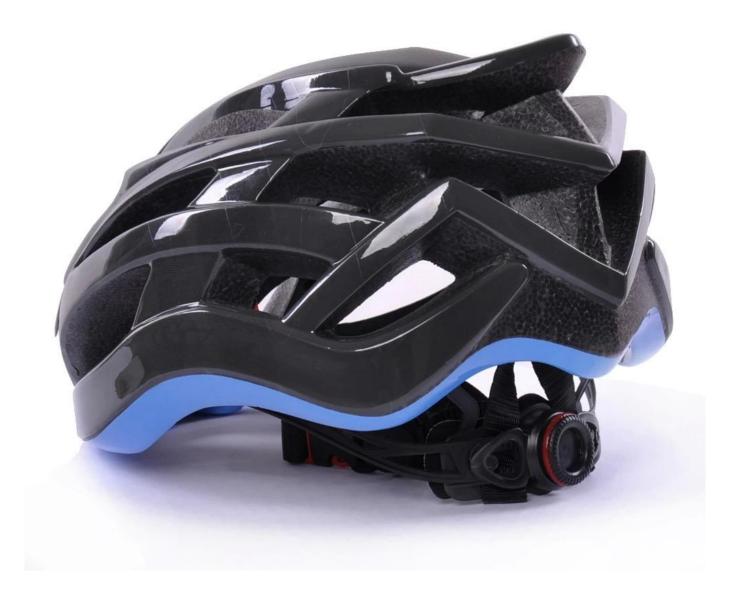

### The description of bike helmets:

- Super lightest : only 190g, well-ventilated, with very cooling air tunnel and reasonable aero shape design.

- Three-dimensional duct design: This design is very aerodynamic drag coefficient is small , in the process of riding , people wear more cool.

- In-mold technology, when the helmet by the impact , the entire helmet uniform force.

- The high quality eco-friendly high temperature resistant PC shell.
- The high density black EPS material is imported from American,

- The bicycle accessories: adjustable chin strap with quick-release buckle; rear lock adjustment; cool comfortable pads;

- Certification: CE-EN1078 certified for impact protection.