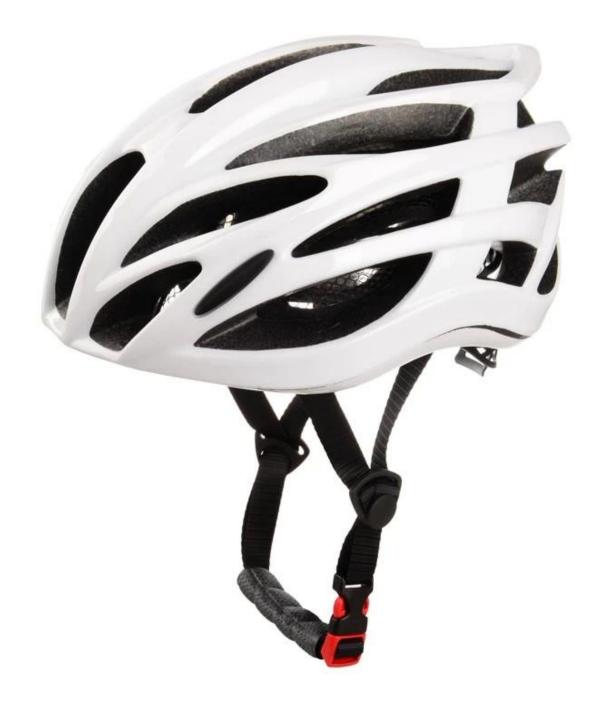

# super light 190g bike helmets, CE approved bike helmet statistics AU-B091

### The description of bike helmets:

- Super lightest : only 190g, well-ventilated, with very cooling air tunnel and reasonable aero shape design.

- Three-dimensional duct design: This design is very aerodynamic drag coefficient is small , in the process of riding , people wear more cool.

- In-mold technology, when the helmet by the impact , the entire helmet uniform force.

- The high quality eco-friendly high temperature resistant PC shell.
- The high density black EPS material is imported from American,

- The bicycle accessories: adjustable chin strap with quick-release buckle; rear lock adjustment; cool comfortable pads;

- Certification: CE-EN1078 certified for impact protection.

### The specification of bike helmets:

| Model No.               | AU-BR91 bike helmets                             |
|-------------------------|--------------------------------------------------|
| Material                | EPS foam & PC shell double in-mold technology    |
| Certification           | CE EN1078                                        |
| Vents                   | 24 air vents                                     |
| Color                   | Pantone, customized                              |
| size/head circumference | S/M (54-58CM) M/L (58-62CM)                      |
| Weight                  | 190g                                             |
| Sample Time             | 7 days                                           |
| MOQ                     | 300pcs                                           |
| Package details         | PP bag+individual color box packing+mastercarton |