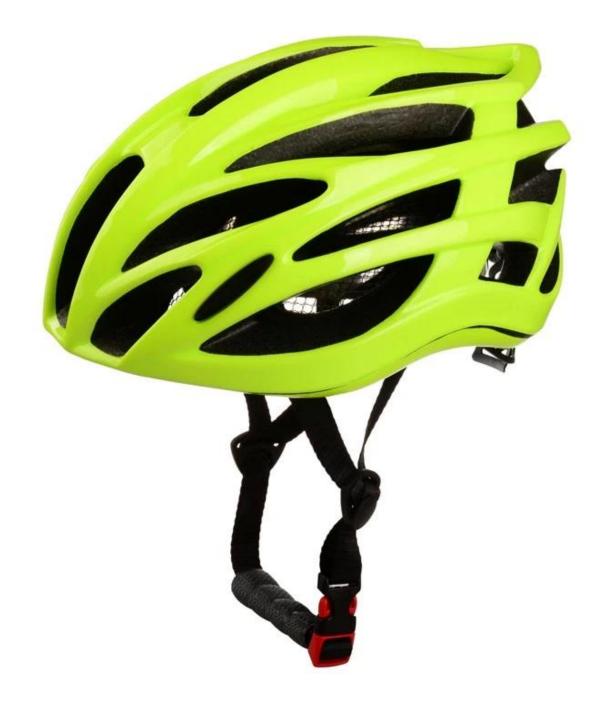

# super light 190g bike helmets, CE approved bike helmet statistics AU-B091

### The description of bike helmets:

- Super lightest : only 190g, well-ventilated, with very cooling air tunnel and reasonable aero shape design.

- Three-dimensional duct design: This design is very aerodynamic drag coefficient is small , in the process of riding , people wear more cool.

- In-mold technology, when the helmet by the impact , the entire helmet uniform force.

- The high quality eco-friendly high temperature resistant PC shell.
- The high density black EPS material is imported from American,

- The bicycle accessories: adjustable chin strap with quick-release buckle; rear lock adjustment; cool comfortable pads;

- Certification: CE-EN1078 certified for impact protection.

### The specification of bike helmets:

| Model No.               | AU-BR91 bike helmets                             |
|-------------------------|--------------------------------------------------|
| Material                | EPS foam & PC shell double in-mold technology    |
| Certification           | CE EN1078                                        |
| Vents                   | 24 air vents                                     |
| Color                   | Pantone, customized                              |
| size/head circumference | S/M (54-58CM) M/L (58-62CM)                      |
| Weight                  | 190g                                             |
| Sample Time             | 7 days                                           |
| MOQ                     | 300pcs                                           |
| Package details         | PP bag+individual color box packing+mastercarton |