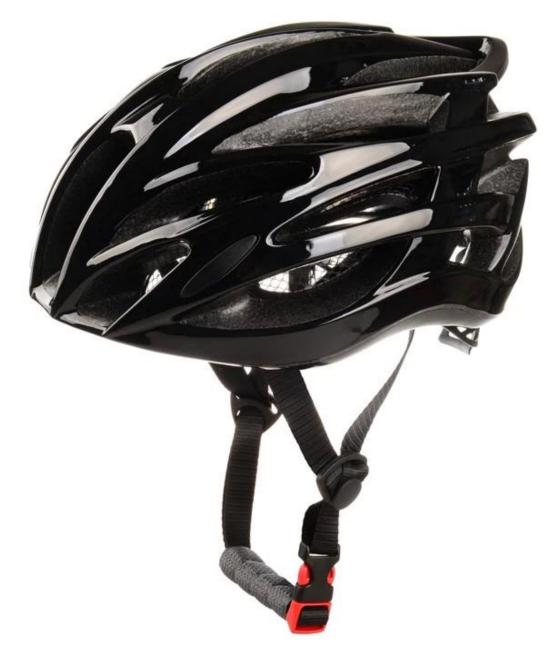

# super light 190g bike helmets, CE approved bike helmet statistics AU-B091

### The description of bike helmets:

- Super lightest : only 190g, well-ventilated, with very cooling air tunnel and reasonable aero shape design.

- Three-dimensional duct design: This design is very aerodynamic drag coefficient is small , in the process of riding , people wear more cool.

- In-mold technology, when the helmet by the impact , the entire helmet uniform force.

- The high quality eco-friendly high temperature resistant PC shell.
- The high density black EPS material is imported from American,

- The bicycle accessories: adjustable chin strap with quick-release buckle; rear lock adjustment; cool comfortable pads;

- Certification: CE-EN1078 certified for impact protection.