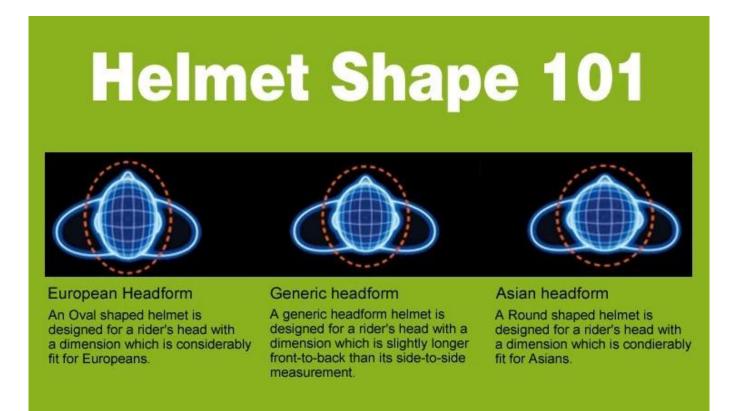

# The head circumference knowledge of bike helmets:

#### **European Headform:**

An Oval shaped helmet is designed for a rider's head with a dimension which is considerably fit for Europeans.

#### **Generic headform:**

A generic headform helmet is designed for a rider's head with a dimension which is slightly longer front-toback than its side-to-side measurement.

#### Asian headform:

A Round shaped helmet is designed for a rider's head with a dimension which is condierably fit for Asians.