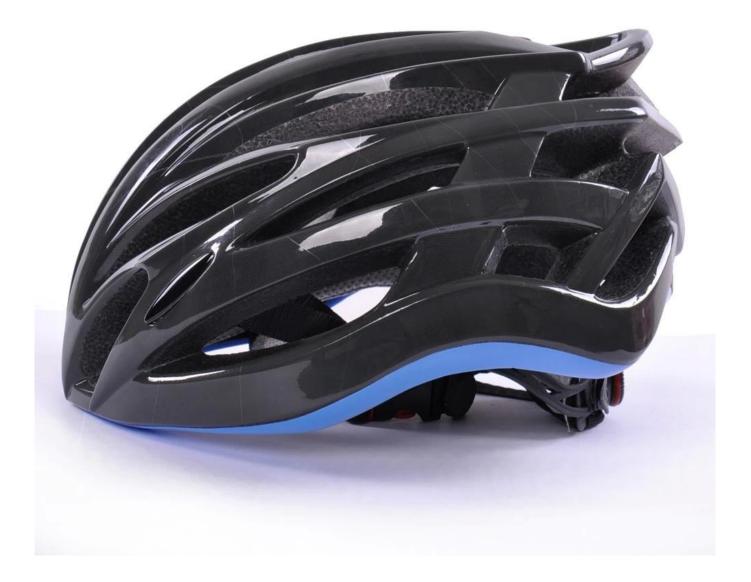

### The description of bike helmets:

- Super lightest : only 190g, well-ventilated, with very cooling air tunnel and reasonable aero shape design.

- Three-dimensional duct design: This design is very aerodynamic drag coefficient is small , in the process of riding , people wear more cool.

- In-mold technology, when the helmet by the impact , the entire helmet uniform force.

- The high quality eco-friendly high temperature resistant PC shell.
- The high density black EPS material is imported from American,

- The bicycle accessories: adjustable chin strap with quick-release buckle; rear lock adjustment; cool comfortable pads;

- Certification: CE-EN1078 certified for impact protection.