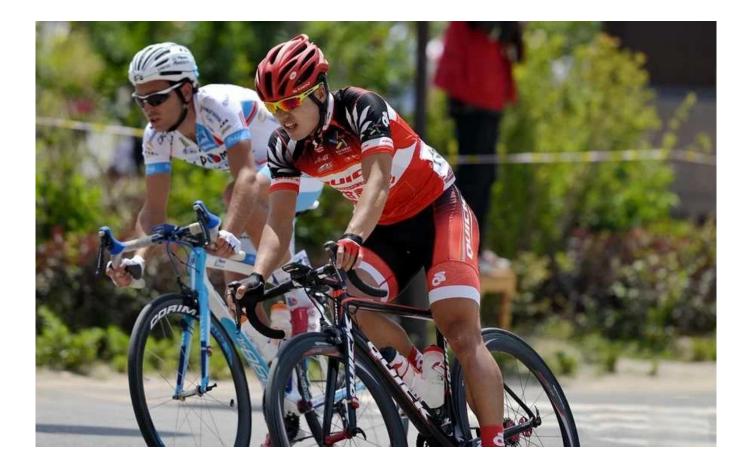

# super light 190g bike helmets, CE approved bike helmet statistics AU-B091

### The description of bike helmets:

- Super lightest : only 190g, well-ventilated, with very cooling air tunnel and reasonable aero shape design.

- Three-dimensional duct design: This design is very aerodynamic drag coefficient is small , in the process of riding , people wear more cool.

- In-mold technology, when the helmet by the impact , the entire helmet uniform force.

- The high quality eco-friendly high temperature resistant PC shell.
- The high density black EPS material is imported from American,

- The bicycle accessories: adjustable chin strap with quick-release buckle; rear lock adjustment; cool comfortable pads;

- Certification: CE-EN1078 certified for impact protection.