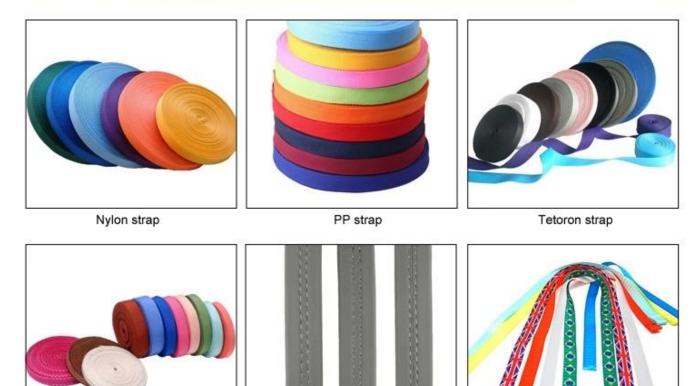

# **Inner Padding Fabric Options**

Breathability and comfort are extremely important, that's why the Manta features Airlite straps which are 15% lighter than a standard helmet strap. Tetoron straps are lighter, stronger and more breathable than a normal helmet strap. They also do not stick to the face as easily when temperatures begin to increase. Fast Adapting System webbing can be easily and continuously tailored to your exact head shape. The helmet stays securely on the head in all situations and the webbing straps are always in the best position.

# **Helmet Strap Options**

Available colored/patterned strap

# The head circumference knowledge of road bike helmet clearance:

PU strap

#### **European Headform:**

Polyester strap

An Oval shaped helmet is designed for a rider's head with a dimension which is considerably fit for Europeans.