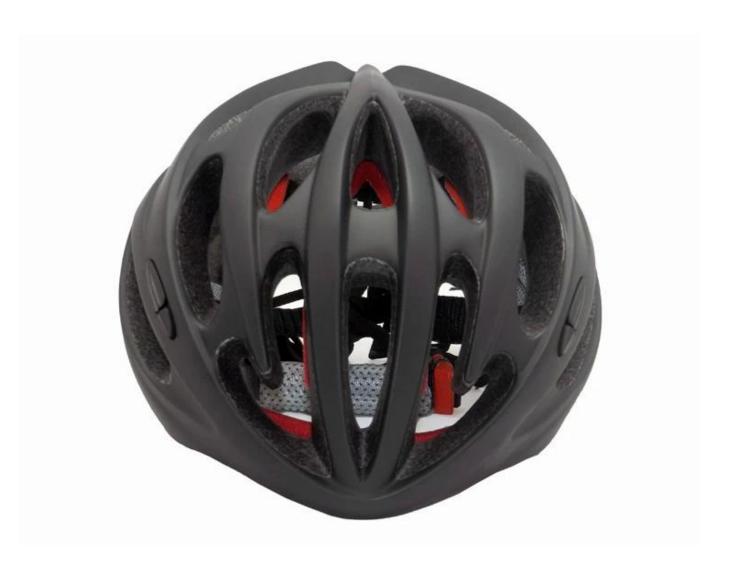

--------------------------------|
| Material                | In-mold EPS liner & PC shell                     |
| Certification           | CE EN1078                                        |
| Vents                   | 21air vents                                      |
| Color                   | Pantone, customized                              |
| size/head circumference | S/M(54-58cm); M/L(58-62cm)                       |
| Weight                  | 220g                                             |
| Sample Time             | 7 days                                           |
| MOQ                     | 300pcs                                           |
| Package details         | PP bag+individual color box packing+mastercarton |

# The detail pictures of the best cycling helmets:













# The Customized accessories:

There are four different helmet strap buckle for your freely choice:

- Standard ITW brand Nylon helmet buckle
- Traditional helmet buckle
- Patent self-developed magnetic buckle (the comprehensive safety, functionality and great ease of use of helmets with the "one-hand fastener", with strong magnets make them easy to close and open, very convenient and safe).
- Fidlock brand magetic buckle.

Customized varieties colors of helmet accessories for your freely choice:

- Available helmet lockable strap divider in varieties color.
- Available helmet strap buckle in varieties colors.
- Available helmet strap holder in varieties colors.

# **Buckle Options**





Don't be surprised! As a factory with 23-year R&D experience, we have developed a serie of a