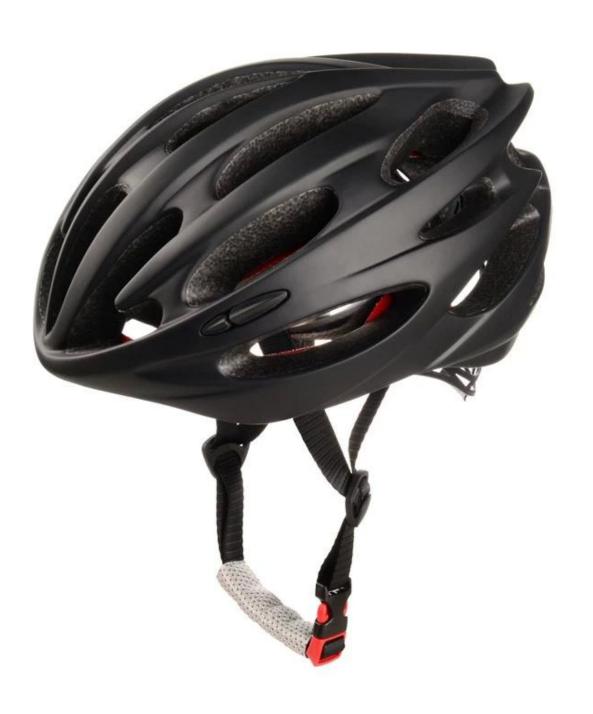

----------------------------------|
| Material                | In-mold EPS liner & PC shell                     |
| Certification           | CE EN1078                                        |
| Vents                   | 21air vents                                      |
| Color                   | Pantone, customized                              |
| size/head circumference | S/M(54-58cm); M/L(58-62cm)                       |
| Weight                  | 220g                                             |
| Sample Time             | 7 days                                           |
| MOQ                     | 300pcs                                           |
| Package details         | PP bag+individual color box packing+mastercarton |

# The detail pictures of the best cycling helmets:













# The Customized accessories:

There are four different helmet strap buckle for your freely choice:

- Standard ITW brand Nylon helmet buckle
- Traditional helmet buckle
- Patent self-developed magnetic buckle (the comprehensive safety, functionality and great ease of use of helmets with the "one-hand fastener", with strong magnets make them easy to close and open, very convenient and safe).
- Fidlock brand magetic buckle.

Customized varieties colors of helmet accessories for your freely choice:

- Available helmet lockable strap divider in varieties color.
- Available helmet strap buckle in varieties colors.
- Available helmet strap holder in varieties colors.

# **Buckle Options**





Don't be surprised! As a factory with 23-year R&D experience, we have developed a serie of