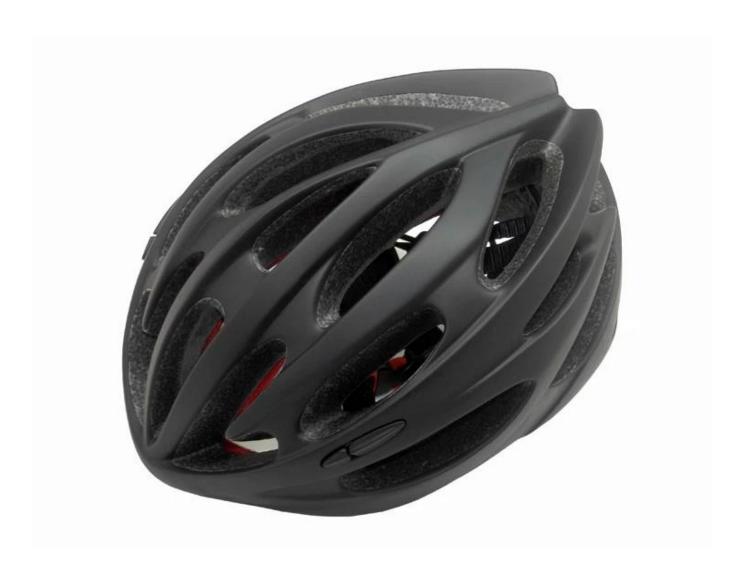

------------------------------|
| Material                | In-mold EPS liner & PC shell                     |
| Certification           | CE EN1078                                        |
| Vents                   | 21air vents                                      |
| Color                   | Pantone, customized                              |
| size/head circumference | S/M(54-58cm); M/L(58-62cm)                       |
| Weight                  | 220g                                             |
| Sample Time             | 7 days                                           |
| MOQ                     | 300pcs                                           |
| Package details         | PP bag+individual color box packing+mastercarton |

# The detail pictures of the best cycling helmets:













# The Customized accessories:

There are four different helmet strap buckle for your freely choice:

- Standard ITW brand Nylon helmet buckle
- Traditional helmet buckle
- Patent self-developed magnetic buckle (the comprehensive safety, functionality and great ease of use of helmets with the "one-hand fastener", with strong magnets make them easy to close and open, very convenient and safe).
- Fidlock brand magetic buckle.

Customized varieties colors of helmet accessories for your freely choice:

- Available helmet lockable strap divider in varieties color.
- Available helmet strap buckle in varieties colors.
- Available helmet strap holder in varieties colors.

# **Buckle Options**





Don't be surprised! As a factory with 23-year R&D experience, we have developed a serie of adj