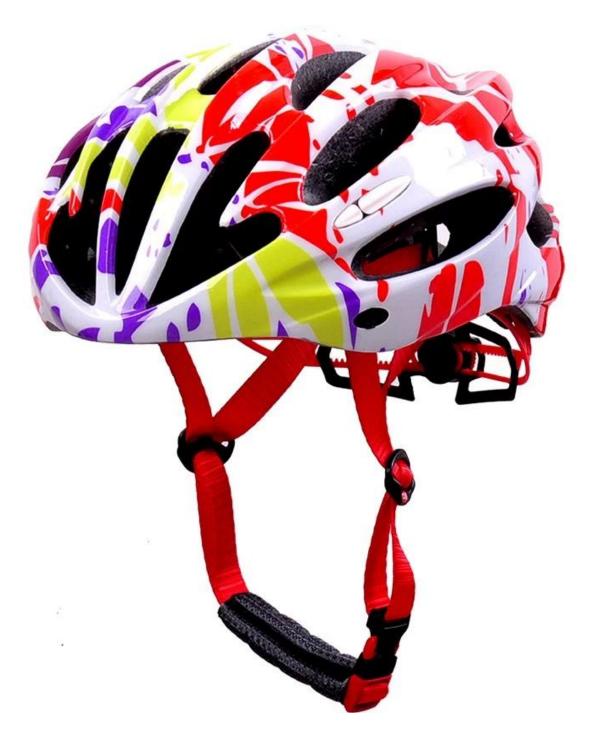

# the best cycling helmets lightweight, giro helmets cycling G1310

# The Details of the best cycling helmets:

- Super light, only 220g, well-ventilated, with very cooling air tunnel and reasonable aero shape design.
- Three-dimensional duct design: This design is very aerodynamic drag coefficient is small , in the process of riding , people wear more cool.
- In-mold technology, when the helmet by the impact , the entire helmet uniform force.

- The high quality eco-friendly high temperature resistant PC shell.
- The high density black EPS material is imported from American,
- -360° size adjustment systems, anti-slip adjustment button, can bring you a stable and safety experience, your comfort is the prior consideration during the design.
- The bicycle accessories: adjustable chin strap with quick-release buckle; rear lock adjustment; cool comfortable pads;
- Certification: CE-EN1078 certified for impact protection.