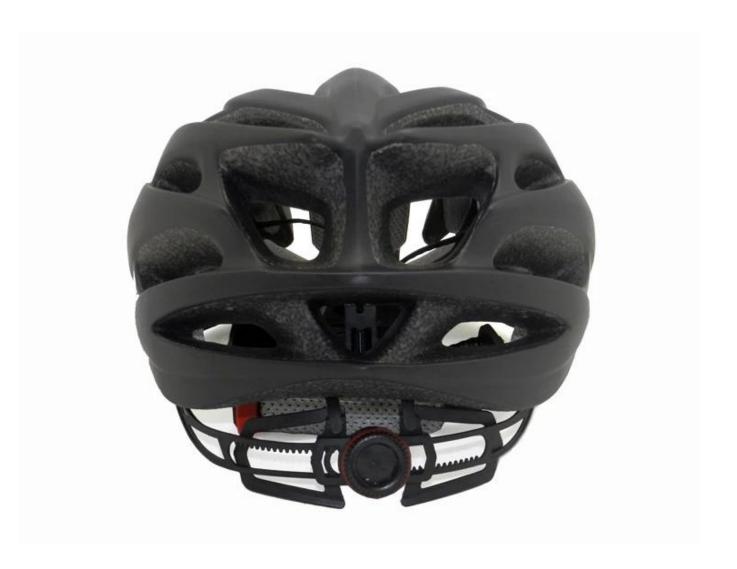

# The detail pictures of the best cycling helmets:

- The high quality eco-friendly high temperature resistant PC shell.
- The high density black EPS material is imported from American,
- -360° size adjustment systems, anti-slip adjustment button, can bring you a stable and safety experience, your comfort is the prior consideration during the design.
- The bicycle accessories: adjustable chin strap with quick-release buckle; rear lock adjustment; cool comfortable pads;
- Certification: CE-EN1078 certified for impact protection.