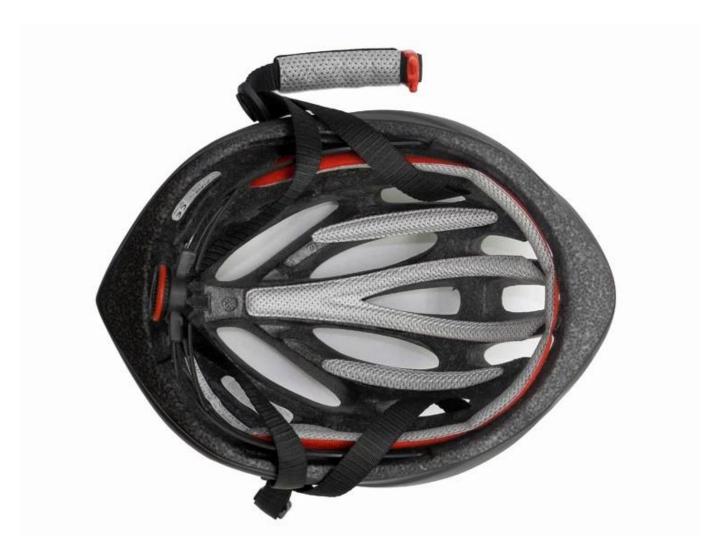

# The detail pictures of the best cycling helmets:

# **Adjustment System Options**

There different kinds of inner padding fabric options.

EVA pads: It is closed cell and impervious to water, has resilient feel.

Mesh pads: it can prevent dust and small insect fly into the helmet during wild riding.

Nylon pads: antibacterial and skin-friendly, easy to clean.

Velvet pads: very soft and comfortable feeling.

Cool max pads: very high-end, can keep the hair dry and cool during riding. Low quality pads: easy broken after friction with hair, uncomfortable and hot.

# **Inner Padding Fabric Options**

Breathability and comfort are extremely important, that's why the Manta features Airlite straps which are 15% lighter than a standard helmet strap. Tetoron straps are lighter, stronger and more breathable than a normal helmet strap. They also do not stick to the face as easily when temperatures begin to increase. Fast Adapting System webbing can be easily and continuously tailored to your exact head shape. The helmet stays securely on the head in all situations and the webbing straps are always in the best position.