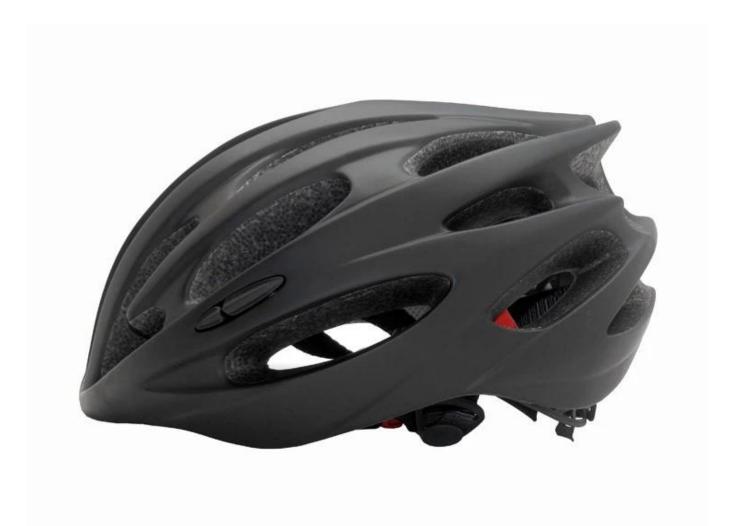

# the best cycling helmets lightweight, giro helmets cycling G1310

# The Details of the best cycling helmets:

- Super light, only 220g, well-ventilated, with very cooling air tunnel and reasonable aero shape design.
- Three-dimensional duct design: This design is very aerodynamic drag coefficient is small , in the process of riding , people wear more cool.
- In-mold technology, when the helmet by the impact , the entire helmet uniform force.

- The high quality eco-friendly high temperature resistant PC shell.
- The high density black EPS material is imported from American,
- -360° size adjustment systems, anti-slip adjustment button, can bring you a stable and safety experience, your comfort is the prior consideration during the design.
- The bicycle accessories: adjustable chin strap with quick-release buckle; rear lock adjustment; cool comfortable pads;
- Certification: CE-EN1078 certified for impact protection.

# The detail pictures of the best cycling helmets: