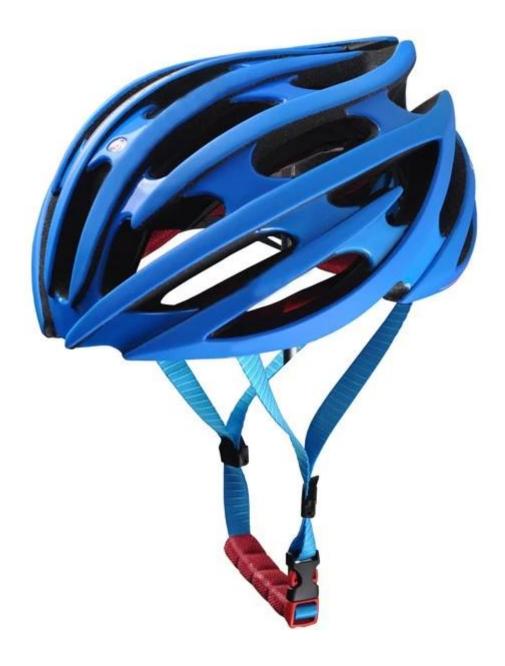

# the best road bike helmet, helmet lights cycling Q9

# The Specification of the best mtb helmet:

**Features** 

Optical shield w/ magnetic attachment, Wind tunnel aided design, Removable/washable comfort padding, Featherweight webbing with Slimline buckle.

Construction

In-Mold polycarbonate shell with EPS liner

Fit System

Aurora patent adjustor

Ventilation

23 vents, internal channeling

# The specification of the best mtb helmet:

| Model No.               | AU-Q9                                                 |
|-------------------------|-------------------------------------------------------|
| <br>  Material          | EPS (Expanded Polystyrene) + PC (Polycarbonate) Shell |
| Certification           | CE EN1078 /CPSC1203                                   |
| Vents                   | 23 air vents                                          |
| Color                   | Pantone, customized                                   |
| size/head circumference | S/M (54-58CM) M/L (58-62CM)                           |
| Weight                  | 250-260g                                              |
| Sample Time             | 7 days                                                |
| MOQ                     | 500pcs                                                |
| Package details         | PP bag+individual color box packing+mastercarton      |