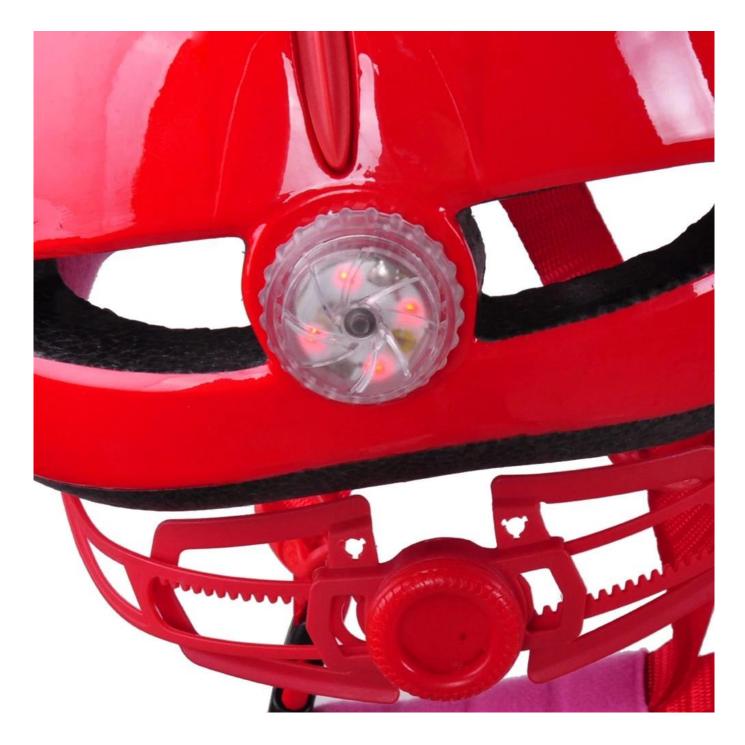

### The advantages of baby safety helmet:

- 1. it's super lightest, only 195g, and well-ventilated,
- 2. in-mould technology: seamless, when the helmet by the impact, the entire helmet uniform force,
- 3. Thicken PC shell ,protection would be sharply increased.
- 4. High density gray EPS material, light weight, Shock resistance, provide reliable protection .
- 5. With removable LED light on the back of helmet to ensure child's safety.
- 6. with patent adjustment headlock buckle, PA webbing, washable pads.
- 7. Lining Pad equipped with hot-pressing technology.
- 8. Certification: CE-EN1078 certified for impact protection.

## The detail pictures of baby safety helmet: