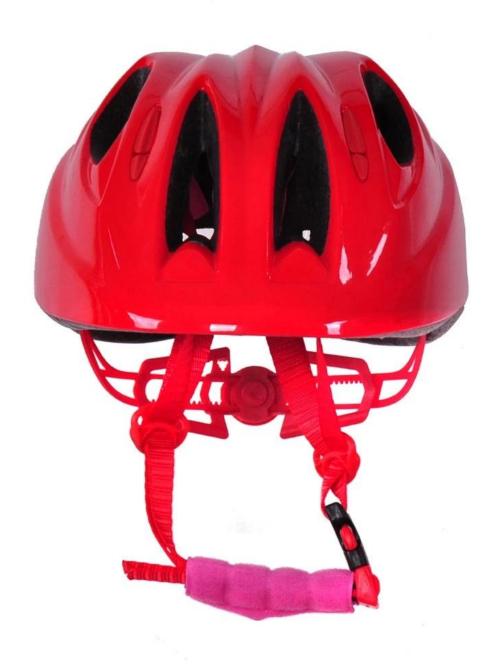

## thudguard baby safety helmet, baby safety helmet, pretty baby helmets

### The advantages of baby safety helmet:

- 1. it's super lightest, only 195g, and well-ventilated,
- 2. in-mould technology: seamless, when the helmet by the impact, the entire helmet uniform force,
- 3. Thicken PC shell ,protection would be sharply increased.
- 4. High density gray EPS material, light weight, Shock resistance, provide reliable protection .
- 5. With removable LED light on the back of helmet to ensure child's safety.
- 6. with patent adjustment headlock buckle, PA webbing, washable pads.
- 7. Lining Pad equipped with hot-pressing technology.
- 8. Certification: CE-EN1078 certified for impact protection.

## The detail pictures of baby safety helmet: