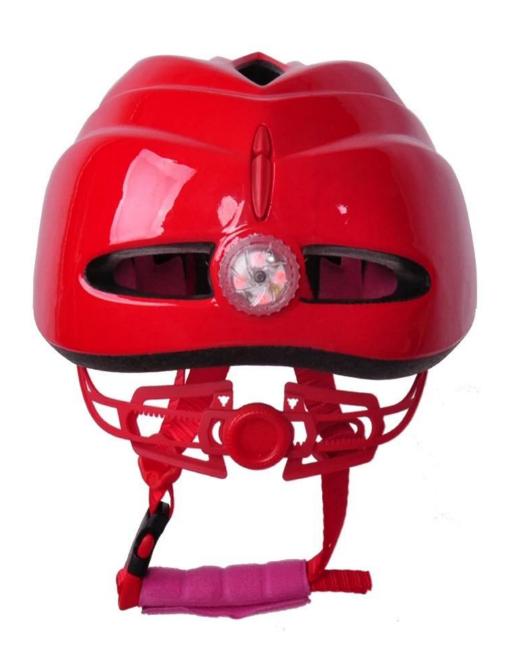

## thudguard baby safety helmet, baby safety helmet, pretty baby helmets

### The advantages of baby safety helmet:

- 1. it's super lightest, only 195g, and well-ventilated,
- 2. in-mould technology: seamless, when the helmet by the impact, the entire helmet uniform force,
- 3. Thicken PC shell ,protection would be sharply increased.
- 4. High density gray EPS material, light weight, Shock resistance, provide reliable protection .
- 5. With removable LED light on the back of helmet to ensure child's safety.
- 6. with patent adjustment headlock buckle, PA webbing, washable pads.
- 7. Lining Pad equipped with hot-pressing technology.
- 8. Certification: CE-EN1078 certified for impact protection.

## The detail pictures of baby safety helmet: