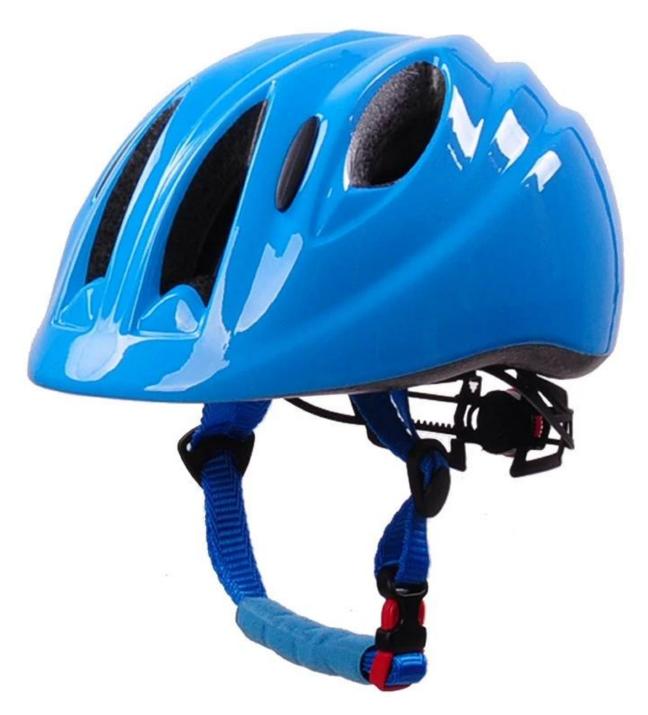

## thudguard baby safety helmet, baby safety helmet, pretty baby helmets

### The advantages of baby safety helmet:

- 1. it's super lightest, only 195g, and well-ventilated,
- 2. in-mould technology: seamless, when the helmet by the impact, the entire helmet uniform force,
- 3. Thicken PC shell ,protection would be sharply increased.
- 4. High density gray EPS material, light weight, Shock resistance, provide reliable protection .
- 5. With removable LED light on the back of helmet to ensure child's safety.
- 6. with patent adjustment headlock buckle, PA webbing, washable pads.
- 7. Lining Pad equipped with hot-pressing technology.
- 8. Certification: CE-EN1078 certified for impact protection.

## The detail pictures of baby safety helmet: