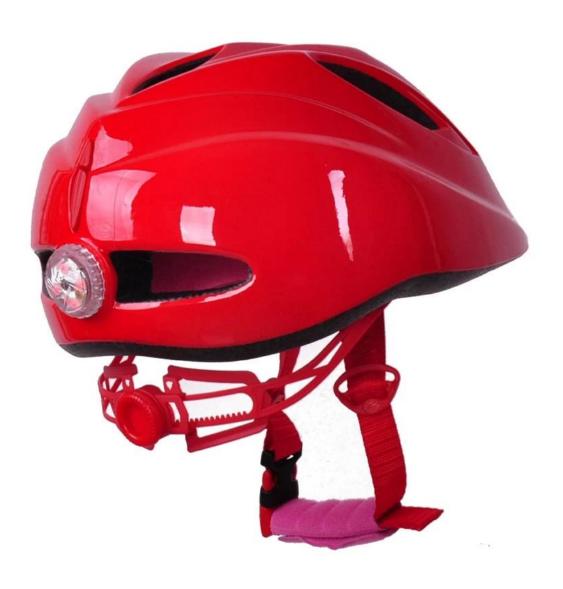

## thudguard baby safety helmet, baby safety helmet, pretty baby helmets

### The advantages of baby safety helmet:

- 1. it's super lightest, only 195g, and well-ventilated,
- 2. in-mould technology: seamless, when the helmet by the impact, the entire helmet uniform force,
- 3. Thicken PC shell ,protection would be sharply increased.
- 4. High density gray EPS material, light weight, Shock resistance, provide reliable protection .
- 5. With removable LED light on the back of helmet to ensure child's safety.
- 6. with patent adjustment headlock buckle, PA webbing, washable pads.
- 7. Lining Pad equipped with hot-pressing technology.
- 8. Certification: CE-EN1078 certified for impact protection.

## The detail pictures of baby safety helmet: