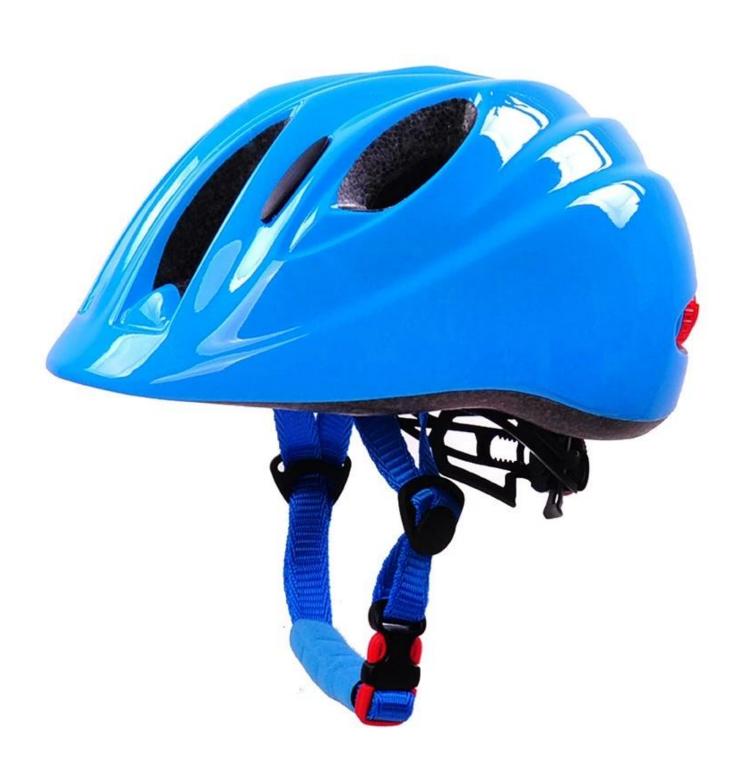

### The advantages of baby safety helmet:

- 1. it's super lightest, only 195g, and well-ventilated,
- 2. in-mould technology: seamless, when the helmet by the impact, the entire helmet uniform force,
- 3. Thicken PC shell ,protection would be sharply increased.
- 4. High density gray EPS material, light weight, Shock resistance, provide reliable protection .
- 5. With removable LED light on the back of helmet to ensure child's safety.
- 6. with patent adjustment headlock buckle, PA webbing, washable pads.
- 7. Lining Pad equipped with hot-pressing technology.
- 8. Certification: CE-EN1078 certified for impact protection.

## The specification of baby safety helmet:

| Model No.               | AU-C04 baby safety helmet                        |
|-------------------------|--------------------------------------------------|
| Material                | In-mold EPS liner & PC shell                     |
| Components              | removable LED Light                              |
| Certification           | CE EN1078                                        |
| Vents                   | 6 air vents                                      |
| Color                   | Pantone, customized                              |
| size/head circumference | S:(45-50CM), M:( 52-57), L:(55-61)               |
| Weight                  | 195g                                             |
| Sample Time             | 7 days                                           |
| MOQ                     | 300pcs                                           |
| Package details         | PP bag+individual color box packing+mastercarton |

## The detail pictures of baby safety helmet: