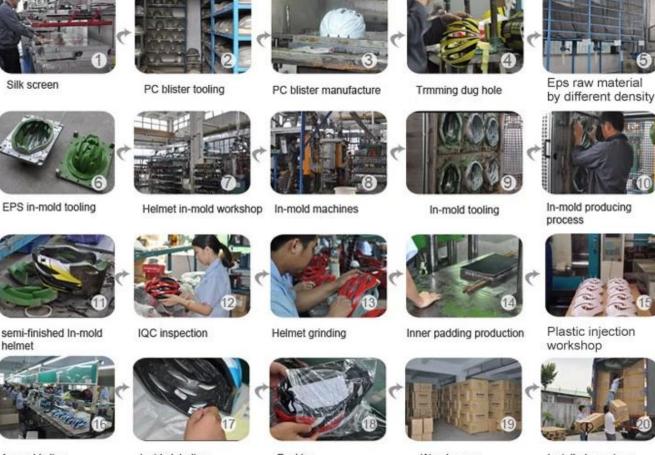

# The helmet production procedure is as below:

silk screen  $\rightarrow$  PC blister tooling  $\rightarrow$  PC blister manufacture  $\rightarrow$  Trimming dug hole  $\rightarrow$  EPS raw material by different density  $\rightarrow$  EPS in-mold tooling  $\rightarrow$  helmet in-mold workshop  $\rightarrow$  in-mold machines  $\rightarrow$  in-mold tooling  $\rightarrow$  in-mold producing process  $\rightarrow$  semi-finished in-mold helmet  $\rightarrow$  IQC inspection  $\rightarrow$  helmet grinding  $\rightarrow$  inner padding production  $\rightarrow$  plastic injection workshop  $\rightarrow$  assembly line  $\rightarrow$ inside labeling  $\rightarrow$  packing  $\rightarrow$  warehouse  $\rightarrow$  installed counters.