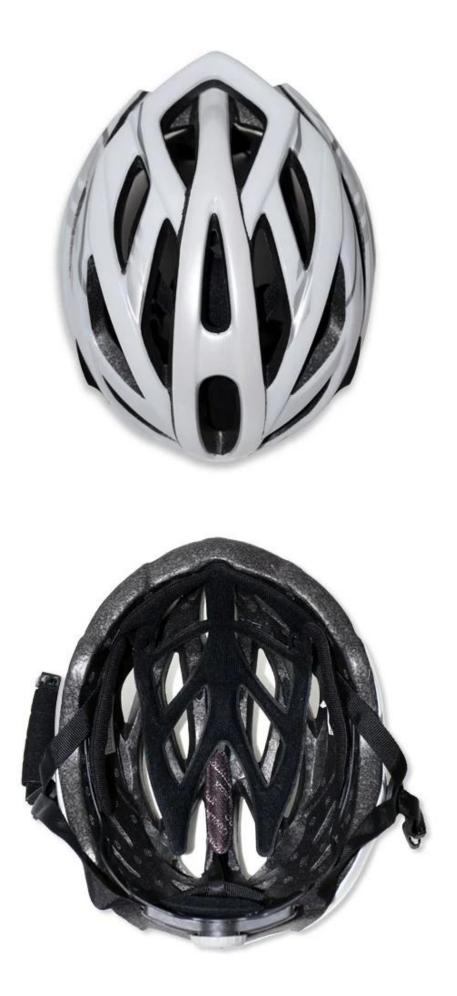

-------------------------------|
| Material                | EPS foam & PC double in-mold technology           |
| Certification           | CE EN1078                                         |
| Vents                   | 23 air vents                                      |
| Color                   | Pantone, customized                               |
| size/head circumference | M/L (54-58CM)                                     |
| Weight                  | 240g                                              |
| Sample Time             | 3 days                                            |
| MOQ                     | 200pcs                                            |
| Package details         | PP bag+individual color box packing+master carton |

The detail pictures of top ten bike helmets:







# The Customized accessories:

So far, we have been manufacturing & exporting different kinds of helmets for more than 24 years. You can purchase latest design quality helmets here as well as personalize your own designs since we can provide a strong R&D support.We provide different option for custom service that you can select the different helmet color , different strap color,LOGO custom service ,inner pad design , divider color , different strap buckle color, and we can provide different head adjuster even different color for visor.

ITW helmet buckle is light, easy to fasten and normally reliable. It has some drawbacks, however. It requires the strap to be adjusted correctly at all times, and retain the adjustment, since it always fastens at the same spot.

# **Helmet Buckle Opti