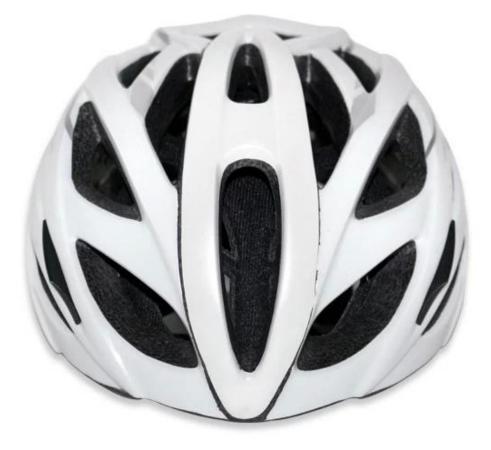

---------------------------|
| Material                | EPS foam & PC double in-mold technology           |
| Certification           | CE EN1078                                         |
| Vents                   | 23 air vents                                      |
| Color                   | Pantone, customized                               |
| size/head circumference | M/L (54-58CM)                                     |
| Weight                  | 240g                                              |
| Sample Time             | 3 days                                            |
| MOQ                     | 200pcs                                            |
| Package details         | PP bag+individual color box packing+master carton |

The detail pictures of top ten bike helmets:







# The Customized accessories:

So far, we have been manufacturing & exporting different kinds of helmets for more than 24 years. You can purchase latest design quality helmets here as well as personalize your own designs since we can provide a strong R&D support.We provide different option for custom service that you can select the different helmet color , different strap color,LOGO custom service ,inner pad design , divider color , different strap buckle color, and we can provide different head adjuster even different color for visor.

ITW helmet buckle is light, easy to fasten and normally reliable. It has some drawbacks, however. It requires the strap to be adjusted correctly at all times, and retain the adjustment, since it always fastens at the same spot.

# **Helmet Buckle Options*