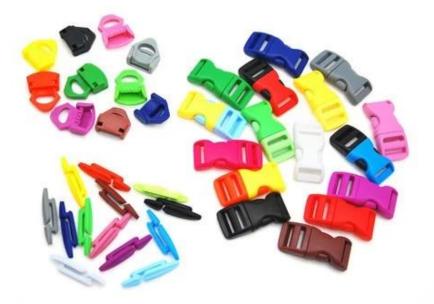

# **Helmet Buckle Options**

(A)

ITW helmet buckle is light, easy to fasten and normally reliable. It has some drawbacks, however. It requires the strap to be adjusted correctly at all times, and retain the adjustment, since it always fastens at the same spot.

# We can also customize various colors buckle.

The Up-N-Down helmet adjustment system gives the most precise and comfortable fitting of any helmet due to its unique double pivot design. This allows the back of the head to be cradled by the soft rubber pad, which are then easily tightened to the correct tension by a central ratchet wheel. Lightweight and easy to use. Advanced fit systems provide the perfect adjustment, in every direction, to match every individual head shape.