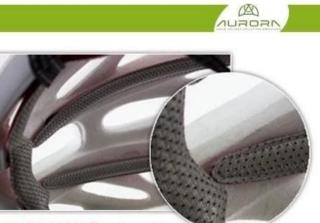

# **Helmet Buckle Options**

(A)

ITW helmet buckle is light, easy to fasten and normally reliable. It has some drawbacks, however. It requires the strap to be adjusted correctly at all times, and retain the adjustment, since it always fastens at the same spot.

# We can also customize various colors buckle.

The Up-N-Down helmet adjustment system gives the most precise and comfortable fitting of any helmet due to its unique double pivot design. This allows the back of the head to be cradled by the soft rubber pad, which are then easily tightened to the correct tension by a central ratchet wheel. Lightweight and easy to use. Advanced fit systems provide the perfect adjustment, in every direction, to match every individual head shape.