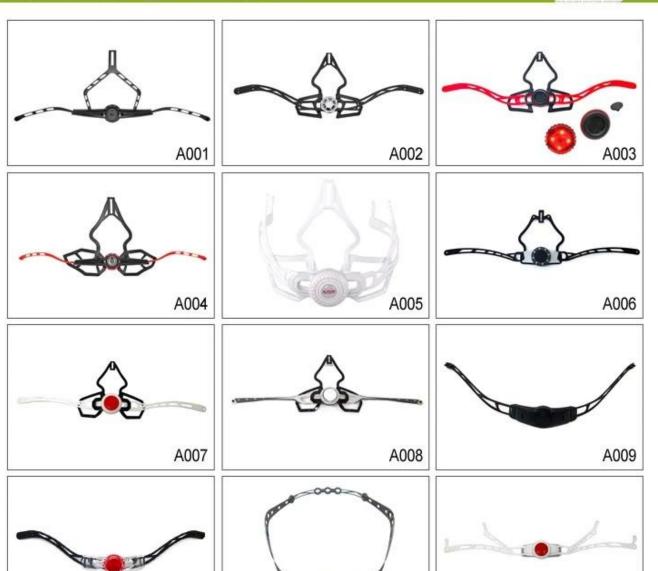

# **Adjustment System Options**

Breathability and comfort are extremely important, that's why the Manta features Airlite straps which are 15% lighter than a standard helmet strap. Tetoron straps are lighter, stronger and more breathable than a normal helmet strap. They also do not stick to the face as easily when temperatures begin to increase. Fast Adapting System webbing can be easily and continuously tailored to your exact head shape. The helmet stays securely on the head in all situations and the webbing straps are always in the best position.