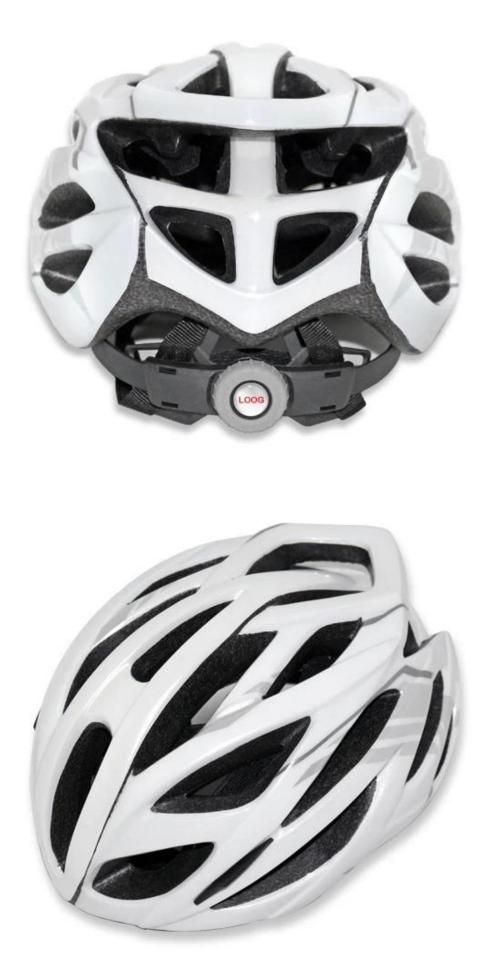

-----------------------------|
| Material                | EPS foam & PC double in-mold technology           |
| Certification           | CE EN1078                                         |
| Vents                   | 23 air vents                                      |
| Color                   | Pantone, customized                               |
| size/head circumference | M/L (54-58CM)                                     |
| Weight                  | 240g                                              |
| Sample Time             | 3 days                                            |
| MOQ                     | 200pcs                                            |
| Package details         | PP bag+individual color box packing+master carton |

The detail pictures of top ten bike helmets:







# The Customized accessories:

So far, we have been manufacturing & exporting different kinds of helmets for more than 24 years. You can purchase latest design quality helmets here as well as personalize your own designs since we can provide a strong R&D support.We provide different option for custom service that you can select the different helmet color , different strap color,LOGO custom service ,inner pad design , divider color , different strap buckle color, and we can provide different head adjuster even different color for visor.

ITW helmet buckle is light, easy to fasten and normally reliable. It has some drawbacks, however. It requires the strap to be adjusted correctly at all times, and retain the adjustment, since it always fastens at the same spot.

# **Helmet Buckle Option