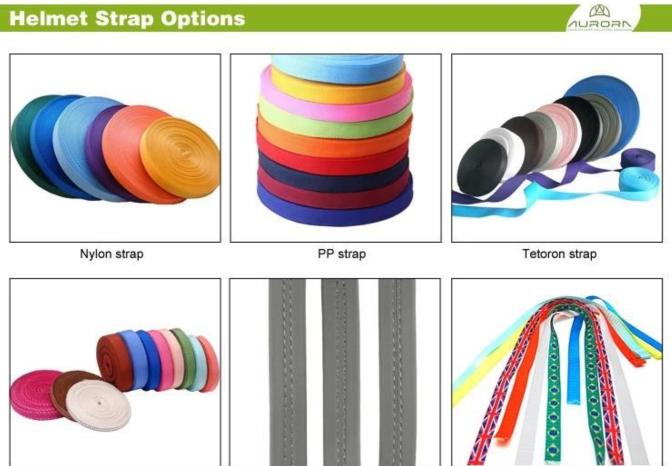

# **Helmet Strap Options**

Polyester strap

PU strap

Available colored/patterned strap

Various helmet strap embedded parts are available here! According to helmet design, our R&D team can advise anchores that suit your helmet body structure best! In special circumstance, we can customize this part for you!