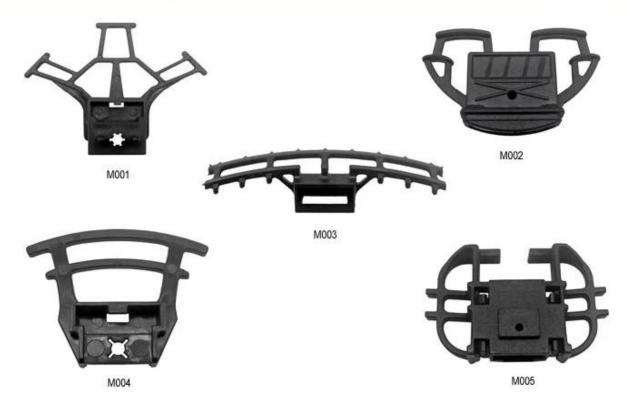

# **Female Parts Options To Anchor Strap**

Interior features significantly affect a helmet's comfort. All our pads absorb moisture and are antiallergenic. Hook and loop fasteners allow easy removal for washing.