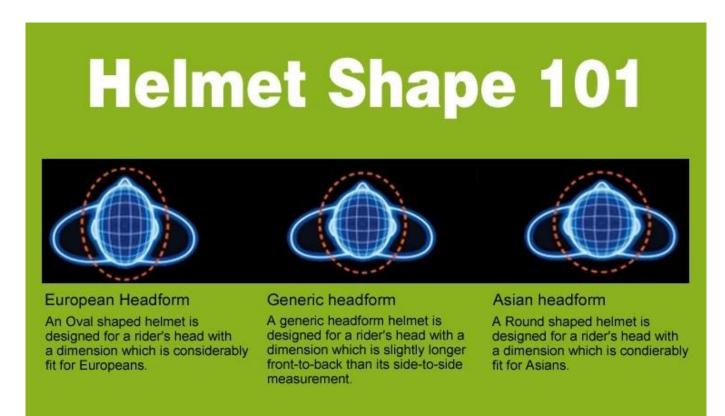

# The head circumference knowledge of protective helmets for adults:

### **European Headform:**

An Oval shaped helmet is designed for a rider's head with a dimension which is considerably fit for Europeans.

### **Generic headform:**

A generic headform helmet is designed for a rider's head with a dimension which is slightly longer front-toback than its side-to-side measurement.

### Asian headform:

A Round shaped helmet is designed for a rider's head with a dimension which is condierably fit for Asians.