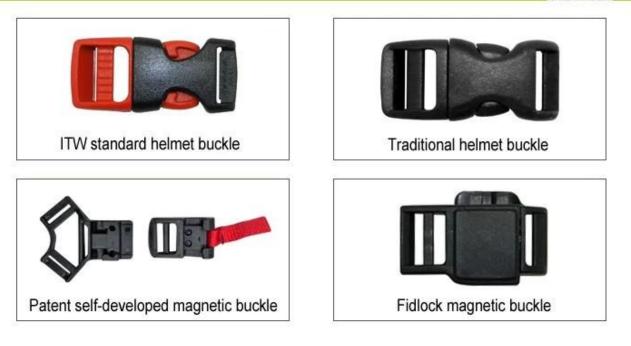

ITW helmet buckle is light, easy to fasten and normally reliable. It has some drawbacks, however. It requires the strap to be adjusted correctly at all times, and retain the adjustment, since it always fastens at the same spot.

# **Helmet Buckle Options**

(A)