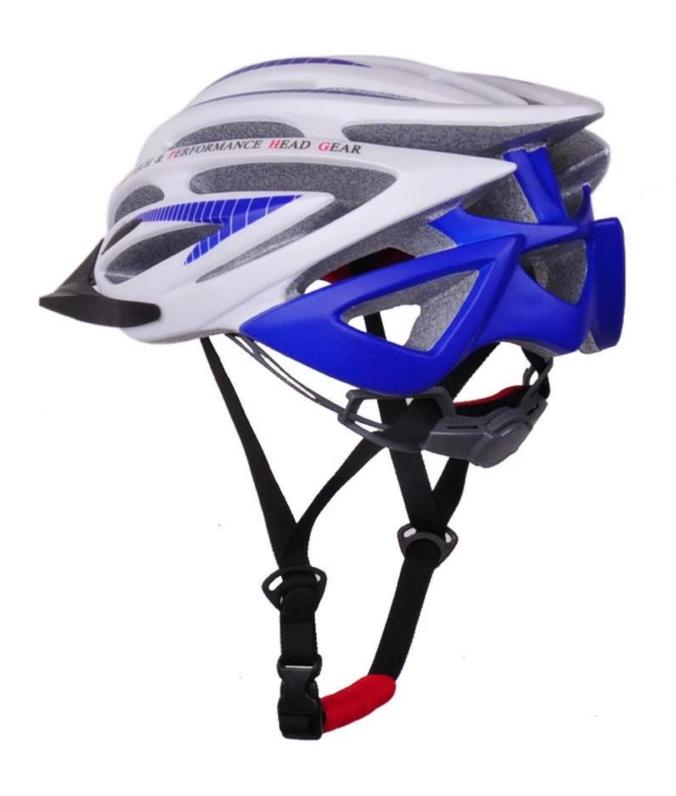

# The description of giro cycling helmet:

- Well-ventilated, with very cooling air tunnel and reasonable aero shape design, the vent tunnel is as same as giro brand bike helmet.
- Three-dimensional duct design: This design is very aerodynamic drag coefficient is small , in the process of riding , people wear more cool.
- In-mold technology, when the helmet by the impact , the entire helmet uniform force.
- Removable brim: Block the sun and block the rain when speed riding.
- The high quality eco-friendly high temperature resistant PC shell.
- The high density black EPS material is imported from American,
- The bicycle accessories: adjustable chin strap with quick-release buckle; rear lock adjustment; cool comfortable pads;
- Certification: CE-EN1078 certified for impact protection,

## The specification of giro cycling helmet:

| Model No.               | AU-BM01 giro cycling helmet                      |
|-------------------------|--------------------------------------------------|
| Material                | EPS foam & PC shell double in-mold technology    |
| Certification           | CE EN1078                                        |
| Vents                   | 24 air vents                                     |
| Color                   | Pantone, customized                              |
| size/head circumference | M (52-58CM) L (54-61CM)                          |
| Weight                  | 250g                                             |
| Sample Time             | 7 days                                           |
| MOQ                     | 300pcs                                           |
| Package details         | PP bag+individual color box packing+mastercarton |

## The detail pictures of giro cycling helmet: