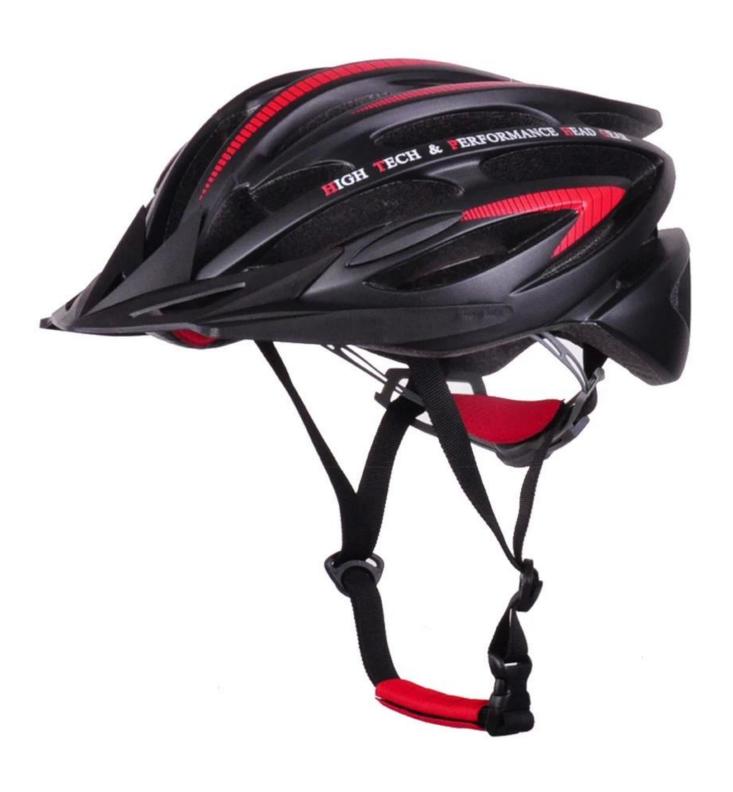

## The detail pictures of giro cycling helmet:

# The description of giro cycling helmet:

- Well-ventilated, with very cooling air tunnel and reasonable aero shape design, the vent tunnel is as same as giro brand bike helmet.
- Three-dimensional duct design: This design is very aerodynamic drag coefficient is small , in the process of riding , people wear more cool.
- In-mold technology, when the helmet by the impact , the entire helmet uniform force.
- Removable brim: Block the sun and block the rain when speed riding.
- The high quality eco-friendly high temperature resistant PC shell.
- The high density black EPS material is imported from American,
- The bicycle accessories: adjustable chin strap with quick-release buckle; rear lock adjustment; cool comfortable pads;
- Certification: CE-EN1078 certified for impact protection,

## The specification of giro cycling helmet:

| Model No.               | AU-BM01 giro cycling helmet                      |
|-------------------------|--------------------------------------------------|
| Material                | EPS foam & PC shell double in-mold technology    |
| Certification           | CE EN1078                                        |
| Vents                   | 24 air vents                                     |
| Color                   | Pantone, customized                              |
| size/head circumference | M (52-58CM) L (54-61CM)                          |
| Weight                  | 250g                                             |
| Sample Time             | 7 days                                           |
| MOQ                     | 300pcs                                           |
| Package details         | PP bag+individual color box packing+mastercarton |