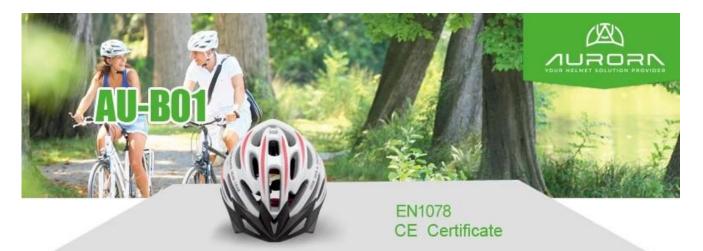

# The description of giro cycling helmet:

- Well-ventilated, with very cooling air tunnel and reasonable aero shape design, the vent tunnel is as same as giro brand bike helmet.
- Three-dimensional duct design: This design is very aerodynamic drag coefficient is small , in the process of riding , people wear more cool.
- In-mold technology, when the helmet by the impact , the entire helmet uniform force.
- Removable brim: Block the sun and block the rain when speed riding.
- The high quality eco-friendly high temperature resistant PC shell.
- The high density black EPS material is imported from American,
- The bicycle accessories: adjustable chin strap with quick-release buckle; rear lock adjustment; cool comfortable pads;
- Certification: CE-EN1078 certified for impact protection,

## The specification of giro cycling helmet:

| Model No.               | AU-BM01 giro cycling helmet                      |
|-------------------------|--------------------------------------------------|
| Material                | EPS foam & PC shell double in-mold technology    |
| Certification           | CE EN1078                                        |
| Vents                   | 24 air vents                                     |
| Color                   | Pantone, customized                              |
| size/head circumference | M (52-58CM) L (54-61CM)                          |
| Weight                  | 250g                                             |
| Sample Time             | 7 days                                           |
| MOQ                     | 300pcs                                           |
| Package details         | PP bag+individual color box packing+mastercarton |