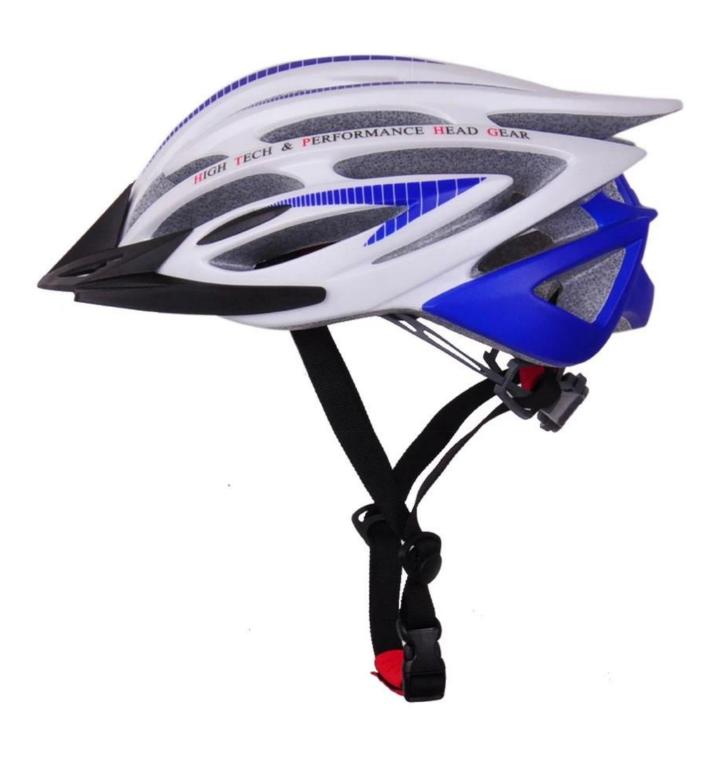

## The detail pictures of giro cycling helmet:

# The description of giro cycling helmet:

- Well-ventilated, with very cooling air tunnel and reasonable aero shape design, the vent tunnel is as same as giro brand bike helmet.
- Three-dimensional duct design: This design is very aerodynamic drag coefficient is small , in the process of riding , people wear more cool.
- In-mold technology, when the helmet by the impact , the entire helmet uniform force.
- Removable brim: Block the sun and block the rain when speed riding.
- The high quality eco-friendly high temperature resistant PC shell.
- The high density black EPS material is imported from American,
- The bicycle accessories: adjustable chin strap with quick-release buckle; rear lock adjustment; cool comfortable pads;
- Certification: CE-EN1078 certified for impact protection,

## The specification of giro cycling helmet:

| Model No.               | AU-BM01 giro cycling helmet                      |
|-------------------------|--------------------------------------------------|
| Material                | EPS foam & PC shell double in-mold technology    |
| Certification           | CE EN1078                                        |
| Vents                   | 24 air vents                                     |
| Color                   | Pantone, customized                              |
| size/head circumference | M (52-58CM) L (54-61CM)                          |
| Weight                  | 250g                                             |
| Sample Time             | 7 days                                           |
| MOQ                     | 300pcs                                           |
| Package details         | PP bag+individual color box packing+mastercarton |