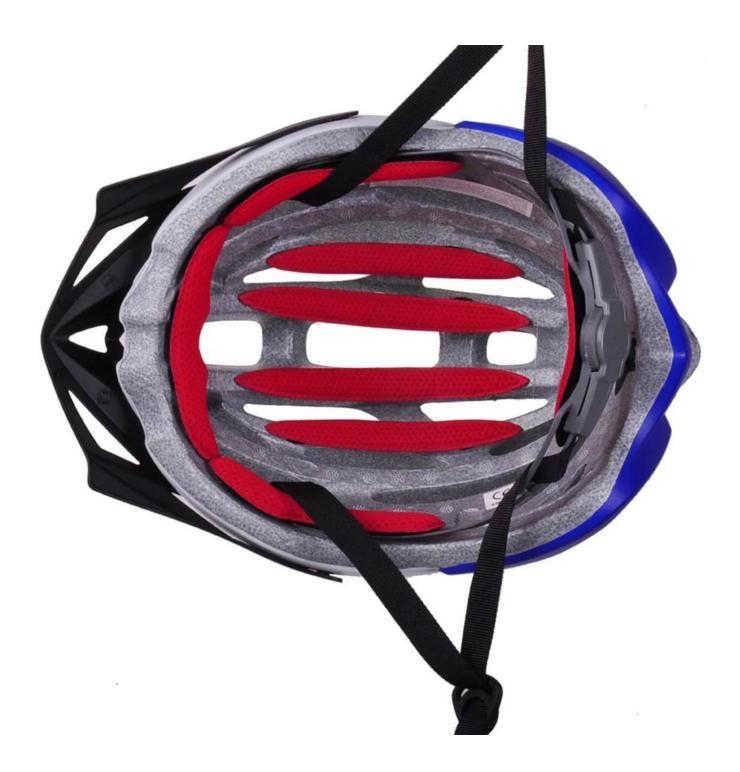

----------------------|
| Material                | EPS foam & PC shell double in-mold technology    |
| Certification           | CE EN1078                                        |
| Vents                   | 24 air vents                                     |
| Color                   | Pantone, customized                              |
| size/head circumference | M (52-58CM) L (54-61CM)                          |
| Weight                  | 250g                                             |
| Sample Time             | 7 days                                           |
| MOQ                     | 300pcs                                           |
| Package details         | PP bag+individual color box packing+mastercarton |

## The detail pictures of giro cycling helmet:



















# The head circumference knowledge of bicycle helmet:

## **European Headform:**

An Oval shaped helmet is designed for a rider's head with a dimension which is considerably fit for Europeans.

#### **Generic headform:**

A generic headform helmet is designed for a rider's head with a dimension which is slightly longer front-to-back than its side-to-side measurement.

#### **Asian headform:**

A Round shaped helmet is designed for a rider's head with a dimension which is condierably fit for Asians.

# Helmet Shape 101



#### European Headform

An Oval shaped helmet is designed for a rider's head with a dimension which is considerably fit for Europeans.

#### Generic headform

A generic headform helmet is designed for a rider's head with a dimension which is slightly longer front-to-back