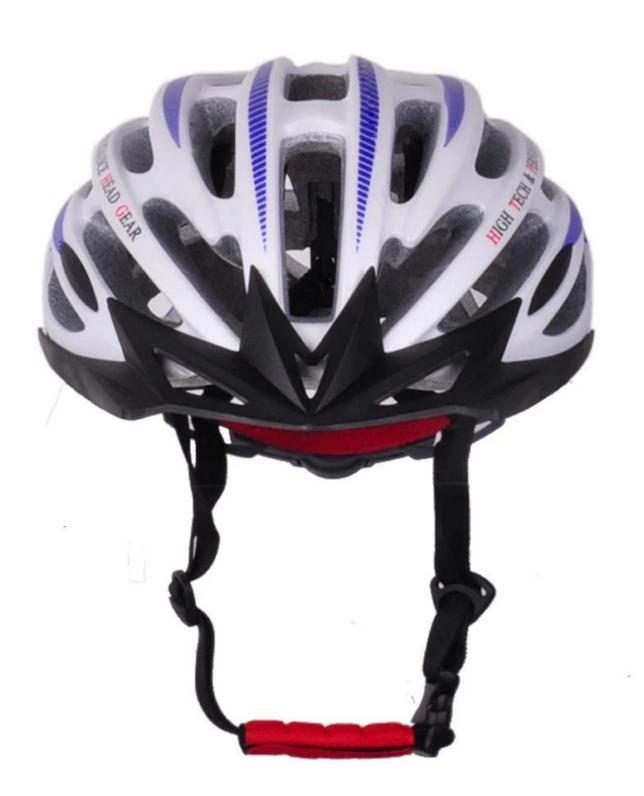

# The description of giro cycling helmet:

- Well-ventilated, with very cooling air tunnel and reasonable aero shape design, the vent tunnel is as same as giro brand bike helmet.
- Three-dimensional duct design: This design is very aerodynamic drag coefficient is small , in the process of riding , people wear more cool.
- In-mold technology, when the helmet by the impact , the entire helmet uniform force.
- Removable brim: Block the sun and block the rain when speed riding.
- The high quality eco-friendly high temperature resistant PC shell.
- The high density black EPS material is imported from American,
- The bicycle accessories: adjustable chin strap with quick-release buckle; rear lock adjustment; cool comfortable pads;
- Certification: CE-EN1078 certified for impact protection,

## The specification of giro cycling helmet:

| Model No.               | AU-BM01 giro cycling helmet                      |
|-------------------------|--------------------------------------------------|
| Material                | EPS foam & PC shell double in-mold technology    |
| Certification           | CE EN1078                                        |
| Vents                   | 24 air vents                                     |
| Color                   | Pantone, customized                              |
| size/head circumference | M (52-58CM) L (54-61CM)                          |
| Weight                  | 250g                                             |
| Sample Time             | 7 days                                           |
| MOQ                     | 300pcs                                           |
| Package details         | PP bag+individual color box packing+mastercarton |

## The detail pictures of giro cycling helmet: