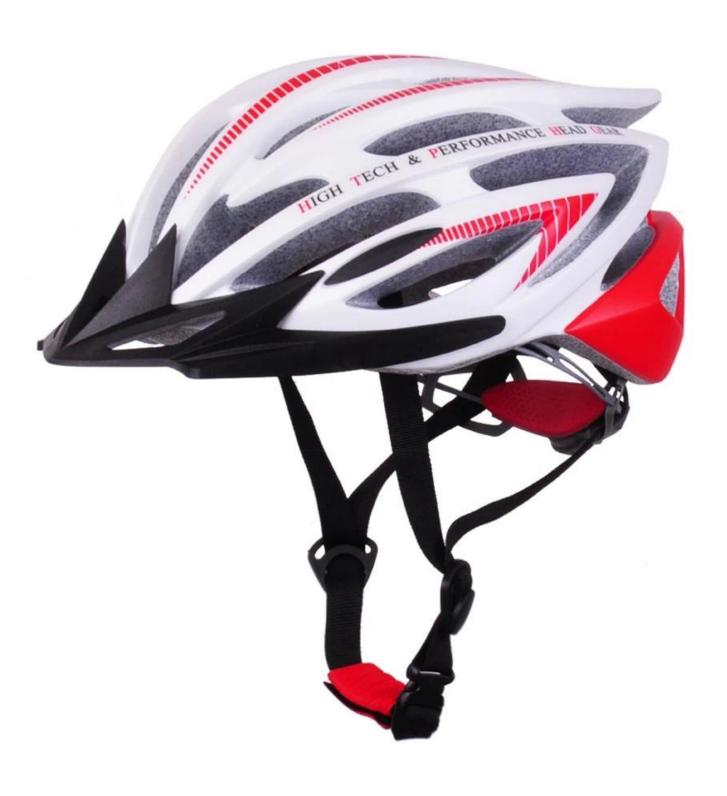

# The description of giro cycling helmet:

- Well-ventilated, with very cooling air tunnel and reasonable aero shape design, the vent tunnel is as same as giro brand bike helmet.
- Three-dimensional duct design: This design is very aerodynamic drag coefficient is small , in the process of riding , people wear more cool.
- In-mold technology, when the helmet by the impact , the entire helmet uniform force.
- Removable brim: Block the sun and block the rain when speed riding.
- The high quality eco-friendly high temperature resistant PC shell.
- The high density black EPS material is imported from American,
- The bicycle accessories: adjustable chin strap with quick-release buckle; rear lock adjustment; cool comfortable pads;
- Certification: CE-EN1078 certified for impact protection,

## The specification of giro cycling helmet:

| Model No.               | AU-BM01 giro cycling helmet                      |
|-------------------------|--------------------------------------------------|
| Material                | EPS foam & PC shell double in-mold technology    |
| Certification           | CE EN1078                                        |
| Vents                   | 24 air vents                                     |
| Color                   | Pantone, customized                              |
| size/head circumference | M (52-58CM) L (54-61CM)                          |
| Weight                  | 250g                                             |
| Sample Time             | 7 days                                           |
| MOQ                     | 300pcs                                           |
| Package details         | PP bag+individual color box packing+mastercarton |

## The detail pictures of giro cycling helmet: