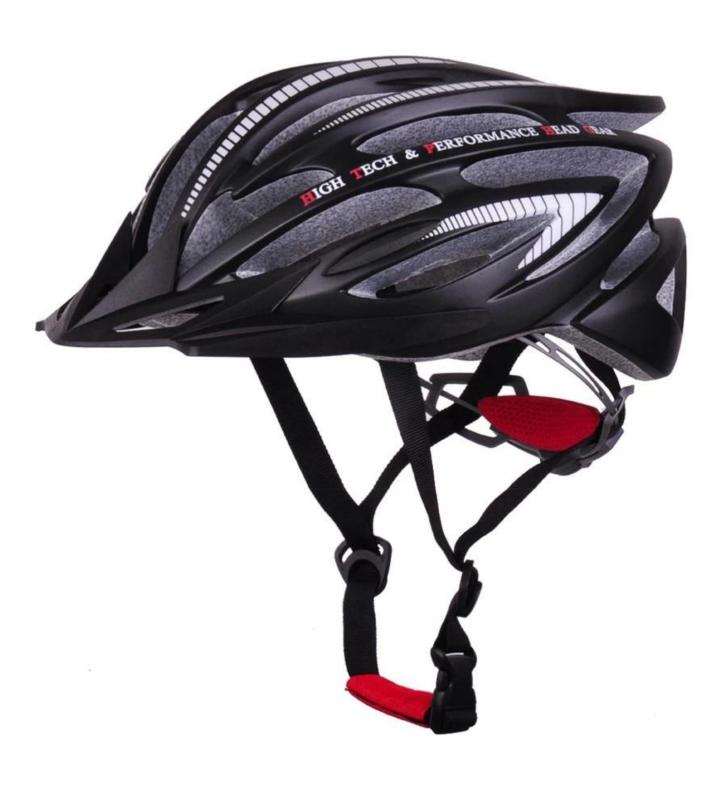

## The detail pictures of giro cycling helmet:

# The description of giro cycling helmet:

- Well-ventilated, with very cooling air tunnel and reasonable aero shape design, the vent tunnel is as same as giro brand bike helmet.
- Three-dimensional duct design: This design is very aerodynamic drag coefficient is small , in the process of riding , people wear more cool.
- In-mold technology, when the helmet by the impact , the entire helmet uniform force.
- Removable brim: Block the sun and block the rain when speed riding.
- The high quality eco-friendly high temperature resistant PC shell.
- The high density black EPS material is imported from American,
- The bicycle accessories: adjustable chin strap with quick-release buckle; rear lock adjustment; cool comfortable pads;
- Certification: CE-EN1078 certified for impact protection,

## The specification of giro cycling helmet:

| Model No.               | AU-BM01 giro cycling helmet                      |
|-------------------------|--------------------------------------------------|
| Material                | EPS foam & PC shell double in-mold technology    |
| Certification           | CE EN1078                                        |
| Vents                   | 24 air vents                                     |
| Color                   | Pantone, customized                              |
| size/head circumference | M (52-58CM) L (54-61CM)                          |
| Weight                  | 250g                                             |
| Sample Time             | 7 days                                           |
| MOQ                     | 300pcs                                           |
| Package details         | PP bag+individual color box packing+mastercarton |