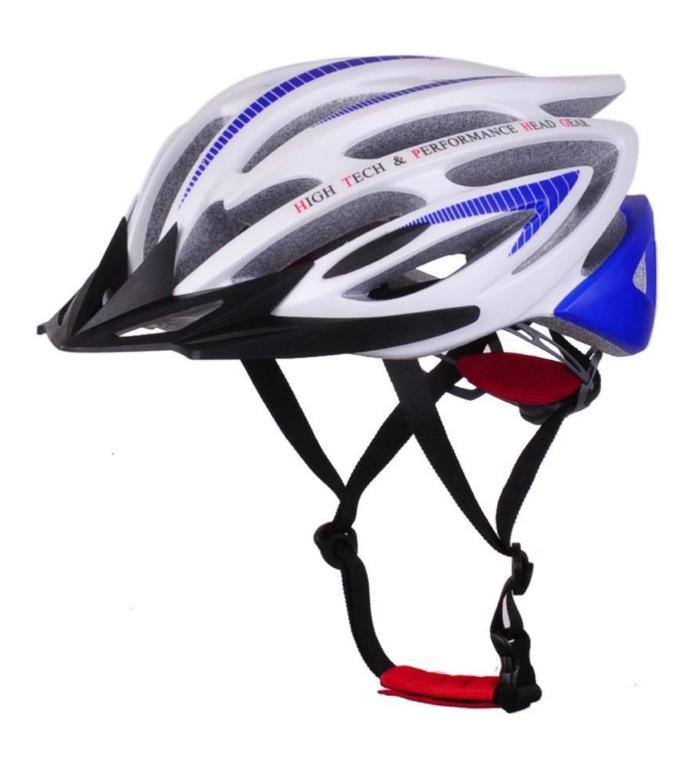

## The detail pictures of giro cycling helmet:

# The description of giro cycling helmet:

- Well-ventilated, with very cooling air tunnel and reasonable aero shape design, the vent tunnel is as same as giro brand bike helmet.
- Three-dimensional duct design: This design is very aerodynamic drag coefficient is small , in the process of riding , people wear more cool.
- In-mold technology, when the helmet by the impact , the entire helmet uniform force.
- Removable brim: Block the sun and block the rain when speed riding.
- The high quality eco-friendly high temperature resistant PC shell.
- The high density black EPS material is imported from American,
- The bicycle accessories: adjustable chin strap with quick-release buckle; rear lock adjustment; cool comfortable pads;
- Certification: CE-EN1078 certified for impact protection,

## The specification of giro cycling helmet:

| Model No.               | AU-BM01 giro cycling helmet                      |
|-------------------------|--------------------------------------------------|
| Material                | EPS foam & PC shell double in-mold technology    |
| Certification           | CE EN1078                                        |
| Vents                   | 24 air vents                                     |
| Color                   | Pantone, customized                              |
| size/head circumference | M (52-58CM) L (54-61CM)                          |
| Weight                  | 250g                                             |
| Sample Time             | 7 days                                           |
| MOQ                     | 300pcs                                           |
| Package details         | PP bag+individual color box packing+mastercarton |