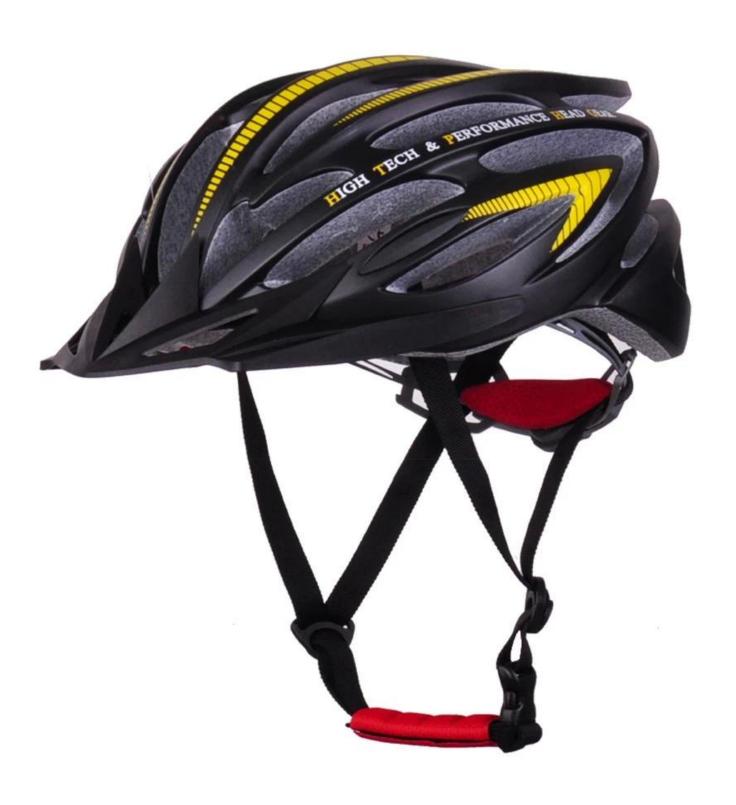

# The description of giro cycling helmet:

- Well-ventilated, with very cooling air tunnel and reasonable aero shape design, the vent tunnel is as same as giro brand bike helmet.
- Three-dimensional duct design: This design is very aerodynamic drag coefficient is small , in the process of riding , people wear more cool.
- In-mold technology, when the helmet by the impact , the entire helmet uniform force.
- Removable brim: Block the sun and block the rain when speed riding.
- The high quality eco-friendly high temperature resistant PC shell.
- The high density black EPS material is imported from American,
- The bicycle accessories: adjustable chin strap with quick-release buckle; rear lock adjustment; cool comfortable pads;
- Certification: CE-EN1078 certified for impact protection,

## The specification of giro cycling helmet:

| Model No.               | AU-BM01 giro cycling helmet                      |
|-------------------------|--------------------------------------------------|
| Material                | EPS foam & PC shell double in-mold technology    |
| Certification           | CE EN1078                                        |
| Vents                   | 24 air vents                                     |
| Color                   | Pantone, customized                              |
| size/head circumference | M (52-58CM) L (54-61CM)                          |
| Weight                  | 250g                                             |
| Sample Time             | 7 days                                           |
| MOQ                     | 300pcs                                           |
| Package details         | PP bag+individual color box packing+mastercarton |

## The detail pictures of giro cycling helmet: