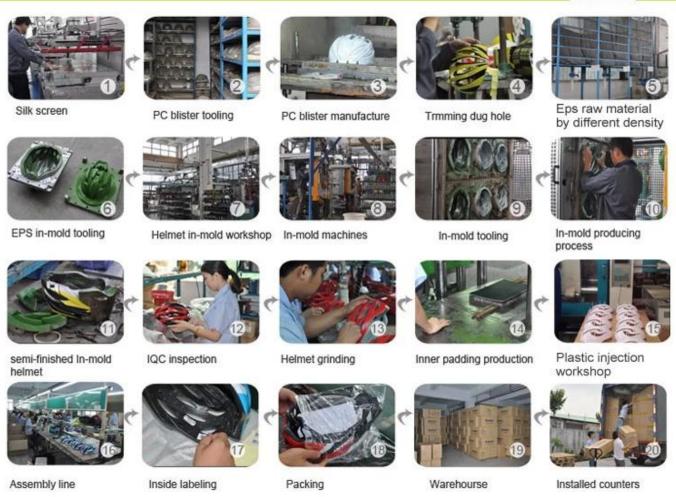

# The helmet production procedure is as below:

silk screen  $\rightarrow$  PC blister tooling  $\rightarrow$  PC blister manufacture  $\rightarrow$  Trimming dug hole  $\rightarrow$  EPS raw material by different density  $\rightarrow$  EPS in-mold tooling  $\rightarrow$  helmet in-mold workshop  $\rightarrow$  in-mold machines  $\rightarrow$  in-mold tooling  $\rightarrow$  in-mold producing process  $\rightarrow$  semi-finished in-mold helmet  $\rightarrow$  IQC inspection  $\rightarrow$  helmet grinding  $\rightarrow$  inner padding production  $\rightarrow$  plastic injection workshop  $\rightarrow$  assembly line  $\rightarrow$ inside labeling  $\rightarrow$  packing  $\rightarrow$  warehouse  $\rightarrow$  installed counters.

### Production Procedure

(120)

AURORN