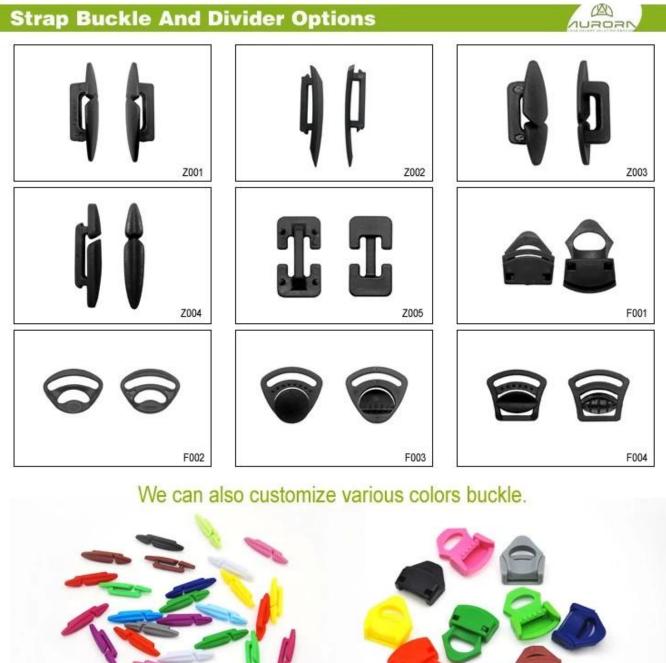

# unique lockable strap divider for safety helmet

Many plastic accessories are available in order to adapt the helmet to its use:

There are four different helmet strap buckle for your freely choice:

- Standard ITW brand Nylon helmet buckle

- Traditional helmet buckle

- Patent self-developed magnetic buckle (the comprehensive safety, functionality and great ease of use of helmets with the "one-hand fastener", with strong magnets make them easy to close and open, very convenient and safe).

- Fidlock brand magetic buckle.

Customized varieties colors of helmet accessories for your freely choice:

- Available helmet lockable strap divider in varieties color.
- Available helmet strap buckle in varieties colors.
- Available helmet strap holder in varieties colors.

# **Strap Buckle And Divider Options**

The lateral divider ensures rapid adjustment of the helmet's fastening system. Put on the helmet, fasten the buckle and then just move the lateral divider up or down for your personal fit.