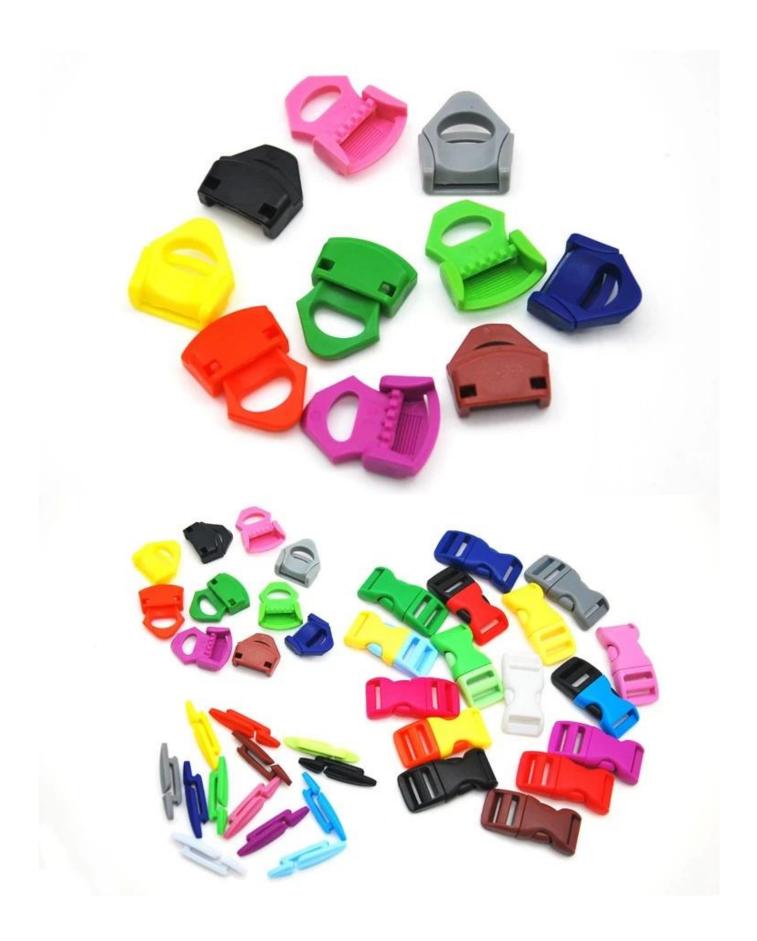

- Fidlock brand magetic buckle.

Customized varieties colors of helmet accessories for your freely choice:

- Available helmet lockable strap divider in varieties color.
- Available helmet strap buckle in varieties colors.
- Available helmet strap holder in varieties colors.

# **Strap Buckle And Divider Options**

The lateral divider ensures rapid adjustment of the helmet's fastening system. Put on the helmet, fasten the buckle and then just move the lateral divider up or down for your personal fit.