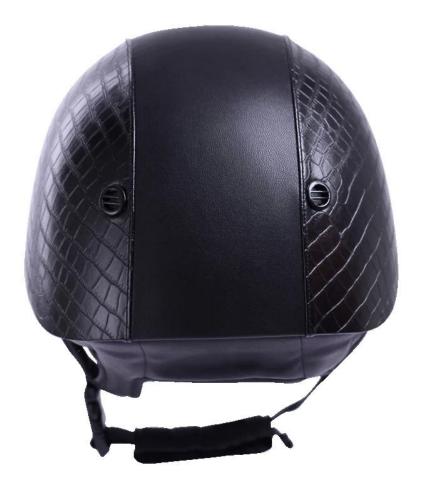

|
|                                |                                                                                                                                                  |

## **Description of troxel riding helmet uk:**

- -Elegant design: this design is very, horseback riding, people wear more cool.
- High-quality eco friendly ABS shell injection technology.
- -High density EPS material is imported from America.
- -High-end Suede cover to make the helmet more high-level.

Accessories-helmet: adjustable strap with quick-release buckle; Adjust the rear lock; Super comfortable pads;

-Certification: CE EN1384 VG1 certified for impact protection.

## **Detail photos of troxel riding helmet uk:**











## **Packagaing information:**

The number of items in the carton: 9 PCs/carton

The dimensions of the packaging: carton size: 67 \* 31.5 \* 52.5 CM

Gross weight: 4.50 kg

Type of package: 1pc/PP bag wth color palette, 9 PCs on Brown CARDBOARD

# The circumference of the head knowledge of horseback riding helmets:

#### **European capitals:**

The oval-shaped helmet is designed for the rider's head with the measure that is highly customized for the Europeans.

#### The General heads:

Generic headform helmet is designed for the rider's head with the measure, which is slightly longer than its front rear measurement on the side.

#### **Asian capitals:**

And round in the shape of the helmet is designed for the rider's head with a dimension which is condierably suitable for Asians.



##