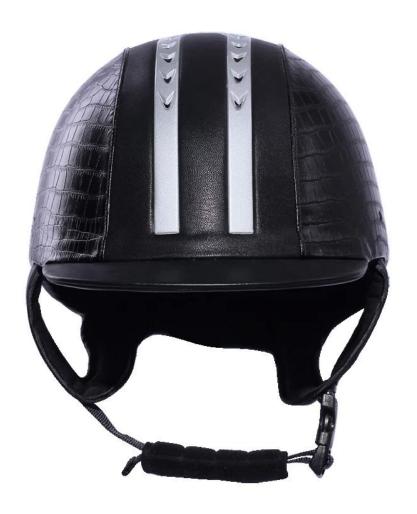

# <u>unique troxel riding helmets uk, best trail riding helmet AU-</u> <u>H01</u>

## **Description of troxel riding helmet uk:**

- -Elegant design: this design is very, horseback riding, people wear more cool.
- High-quality eco friendly ABS shell injection technology.
- -High density EPS material is imported from America.
- -High-end Suede cover to make the helmet more high-level.

Accessories-helmet: adjustable strap with quick-release buckle; Adjust the rear lock; Super comfortable pads;

-Certification: CE EN1384 VG1 certified for impact protection.