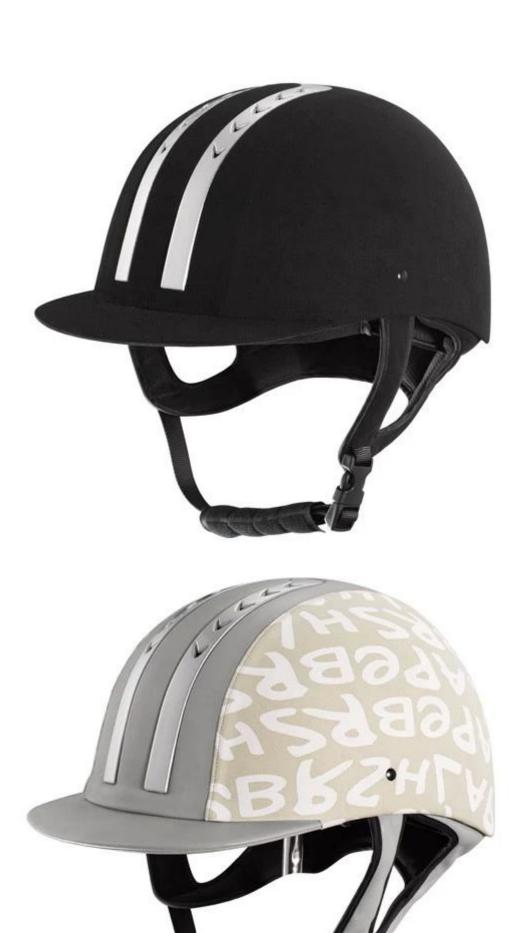

CM                                                                                  |
|                                |                                                                                                                                                  |

## **Description of troxel riding helmet uk:**

- -Elegant design: this design is very, horseback riding, people wear more cool.
- High-quality eco friendly ABS shell injection technology.
- -High density EPS material is imported from America.
- -High-end Suede cover to make the helmet more high-level.

Accessories-helmet: adjustable strap with quick-release buckle; Adjust the rear lock; Super comfortable pads;

-Certification: CE EN1384 VG1 certified for impact protection.

## **Detail photos of troxel riding helmet uk:**











## **Packagaing information:**

The number of items in the carton: 9 PCs/carton

The dimensions of the packaging: carton size: 67 \* 31.5 \* 52.5 CM

Gross weight: 4.50 kg

Type of package: 1pc/PP bag wth color palette, 9 PCs on Brown CARDBOARD

# The circumference of the head knowledge of horseback riding helmets:

#### **European capitals:**

The oval-shaped helmet is designed for the rider's head with the measure that is highly customized for the Europeans.

#### The General heads:

Generic headform helmet is designed for the rider's head with the measure, which is slightly longer than its front rear measurement on the side.

#### **Asian capitals:**

And round in the shape of the helmet is designed for the rider's head with a dimension which is condierably suitable for Asians