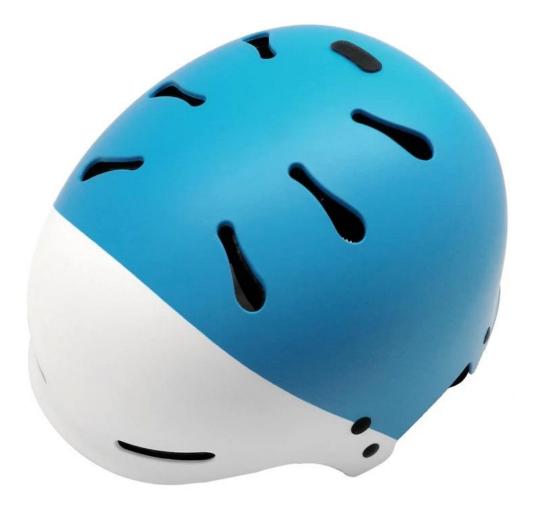

eight: 340g

PRODUCTS



## Aurora - Your China Helmet Expert, Alibaba Highly Skateboard helmet recommended supplier. The advantages of urban casual helmet:

 $1. \ It's \ super \ lightest, \ and \ well-ventilated.$ 

2. Three-dimensional duct design: This design is very aerodynamic drag coefficient is small, in the process of riding, people wear more cool.

3. injection technology: offer great protection when helmet be impacted, the entire helmet uniform force.

. The black EPS material is imported from American.

7. The skate accessories: adjustable chin strap with quick-release buckle; rear lock adjustment; cool comfortable pads.

8. Certification: CE EN1078 certified for impact protection.

New helmet AU-K004 high quality Skate Helmet With CE approved.

#### **Product Picture**

















### CERTIFICATE



#### SHIPPING