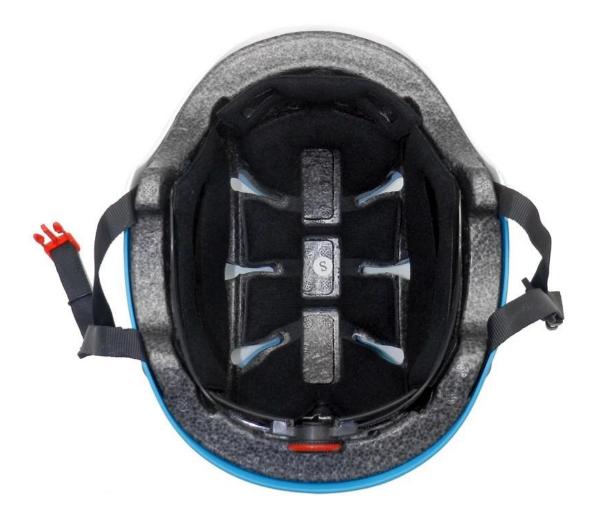

3. injection technology: offer great protection when helmet be impacted, the entire helmet uniform force.

. The black EPS material is imported from American.

7. The skate accessories: adjustable chin strap with quick-release buckle; rear lock adjustment; cool comfortable pads.

#### **Product Picture**