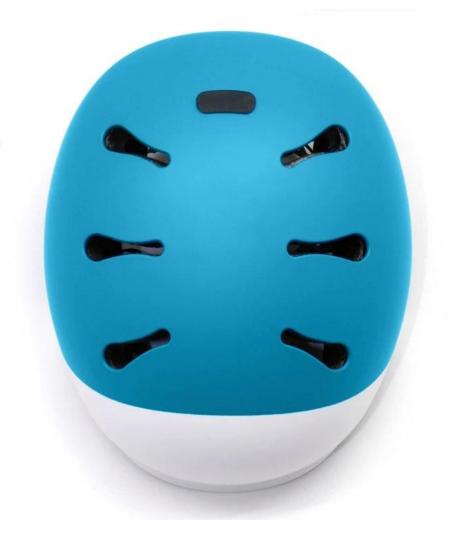

340g

PRODUCTS



## Aurora - Your China Helmet Expert, Alibaba Highly Skateboard helmet recommended supplier. The advantages of urban casual helmet:

 $1. \ It's \ super \ lightest, \ and \ well-ventilated.$ 

2. Three-dimensional duct design: This design is very aerodynamic drag coefficient is small, in the process of riding, people wear more cool.

3. injection technology: offer great protection when helmet be impacted, the entire helmet uniform force.

. The black EPS material is imported from American.

7. The skate accessories: adjustable chin strap with quick-release buckle; rear lock adjustment; cool comfortable pads.

8. Certification: CE EN1078 certified for impact protection.

New helmet AU-K004 high quality Skate Helmet With CE approved.

#### **Product Picture**

















### CERTIFICATE



#### SHIPPING