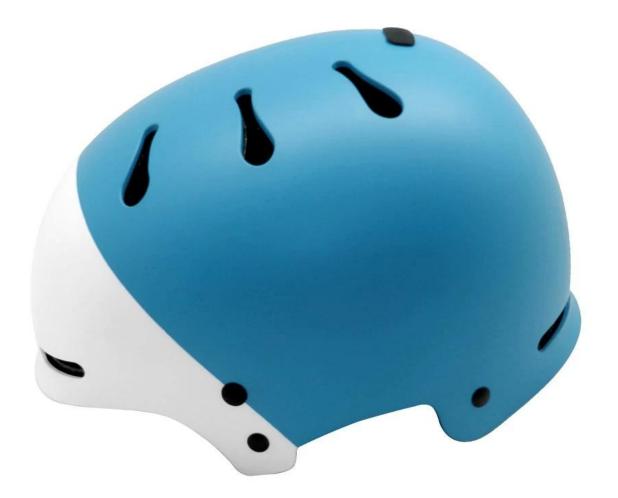

ght: 340g

PRODUCTS



## Aurora - Your China Helmet Expert, Alibaba Highly Skateboard helmet recommended supplier. The advantages of urban casual helmet:

 $1. \ It's \ super \ lightest, \ and \ well-ventilated.$ 

2. Three-dimensional duct design: This design is very aerodynamic drag coefficient is small, in the process of riding, people wear more cool.

3. injection technology: offer great protection when helmet be impacted, the entire helmet uniform force.

. The black EPS material is imported from American.

7. The skate accessories: adjustable chin strap with quick-release buckle; rear lock adjustment; cool comfortable pads.

8. Certification: CE EN1078 certified for impact protection.

New helmet AU-K004 high quality Skate Helmet With CE approved.

#### **Product Picture**

















### CERTIFICATE



#### SHIPPING