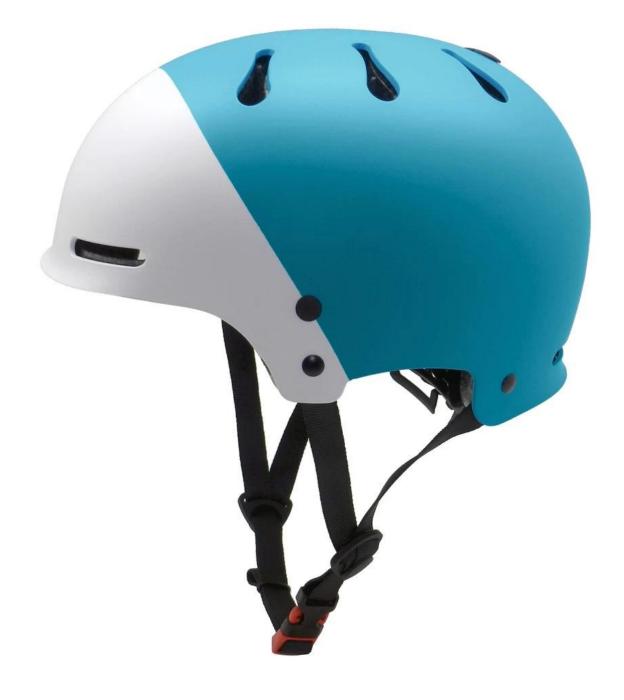

L/XL Weight: 340g

PRODUCTS



## Aurora - Your China Helmet Expert, Alibaba Highly Skateboard helmet recommended supplier. The advantages of urban casual helmet:

 $1. \ It's \ super \ lightest, \ and \ well-ventilated.$ 

2. Three-dimensional duct design: This design is very aerodynamic drag coefficient is small, in the process of riding, people wear more cool.

3. injection technology: offer great protection when helmet be impacted, the entire helmet uniform force.

. The black EPS material is imported from American.

7. The skate accessories: adjustable chin strap with quick-release buckle; rear lock adjustment; cool comfortable pads.

8. Certification: CE EN1078 certified for impact protection.

New helmet AU-K004 high quality Skate Helmet With CE approved.

#### **Product Picture**

















### CERTIFICATE



#### SHIPPING